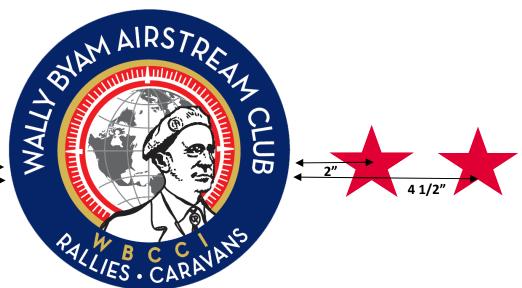

Display of stars can be placed aside the club decal on the front and rear of your Airstream. To install your stars measure 2" from the edge of your emblem, this is your center of the first star. 4 1/2" from the edge to the center of the star for the 2nd star and 6 1/2" for the edge for the 3rd star. A little soapy water sprayed on the surface will let the stars slip into position. Squeegee excess water out using an old credit card or squeegee