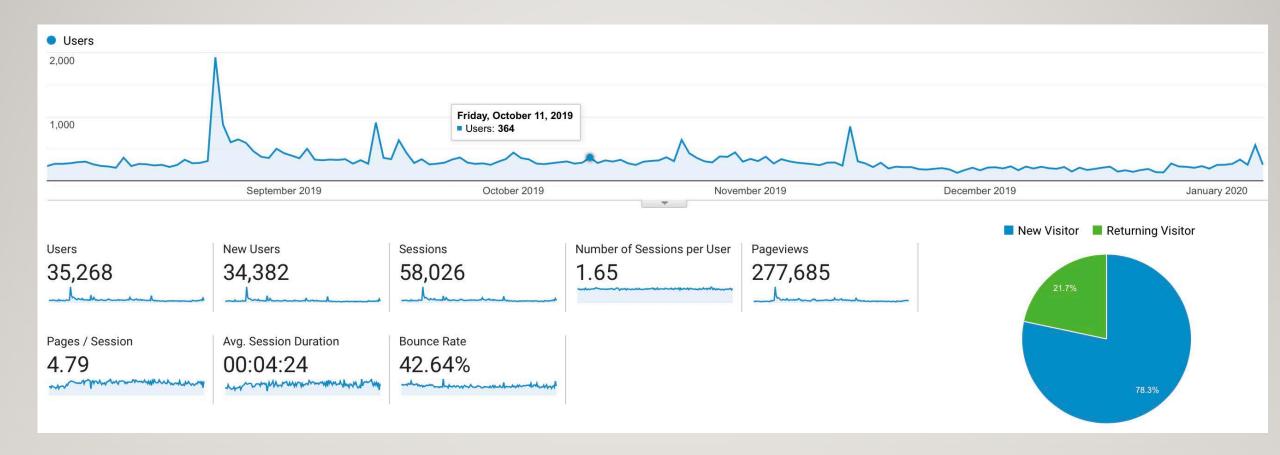

### Needs Work

- Club-wide events map (coming soon)
- Training, assistance and reminders to Clubs re: Events

WEBSITE TRAFFIC (AUGUST 2019 TO JANUARY 2020

|                          | Acquisition                               |                                            |                                            | Behavior                                   |                                       |                                               |
|--------------------------|-------------------------------------------|--------------------------------------------|--------------------------------------------|--------------------------------------------|---------------------------------------|-----------------------------------------------|
| Country ?                | Users ?                                   | New Users ?                                | Sessions ?                                 | Bounce Rate ?                              | Pages / Session                       | Avg. Session Duration                         |
|                          | 35,268<br>% of Total: 100.00%<br>(35,268) | <b>34,450</b> % of Total: 100.20% (34,382) | <b>58,026</b> % of Total: 100.00% (58,026) | <b>42.64%</b> Avg for View: 42.64% (0.00%) | 4.79<br>Avg for View: 4.79<br>(0.00%) | 00:04:24<br>Avg for View: 00:04:24<br>(0.00%) |
| 1. Multiple States       | 30,329 (86.08%)                           | 29,642 (86.04%)                            | <b>51,732</b> (89.15%)                     | 40.38%                                     | 4.98                                  | 00:04:33                                      |
| 2. Canada                | <b>2,657</b> (7.54%)                      | <b>2,599</b> (7.54%)                       | 3,461 (5.96%)                              | 59.95%                                     | 3.47                                  | 00:02:42                                      |
| 3. 🗷 Argentina           | 316 (0.90%)                               | 316 (0.92%)                                | 316 (0.54%)                                | 100.00%                                    | 1.00                                  | 00:00:00                                      |
| 4. Handle United Kingdom | 299 (0.85%)                               | 290 (0.84%)                                | 371 (0.64%)                                | 42.86%                                     | 3.87                                  | 00:03:36                                      |
| 5. Germany               | <b>262</b> (0.74%)                        | 258 (0.75%)                                | 314 (0.54%)                                | 57.32%                                     | 2.99                                  | 00:03:23                                      |
| 6. China                 | 129 (0.37%)                               | 129 (0.37%)                                | 129 (0.22%)                                | 99.22%                                     | 1.01                                  | <00:00:01                                     |
| 7. France                | 118 (0.33%)                               | 118 (0.34%)                                | 139 (0.24%)                                | 58.99%                                     | 3.14                                  | 00:04:36                                      |
| 8. Japan                 | 90 (0.26%)                                | 90 (0.26%)                                 | 101 (0.17%)                                | 85.15%                                     | 1.94                                  | 00:00:58                                      |
| 9. 🔤 India               | <b>88</b> (0.25%)                         | 88 (0.26%)                                 | 98 (0.17%)                                 | 69.39%                                     | 1.78                                  | 00:00:34                                      |
| 10. (not set)            | 84 (0.24%)                                | <b>79</b> (0.23%)                          | 92 (0.16%)                                 | 82.61%                                     | 1.79                                  | 00:01:15                                      |

WEBSITE TRAFFIC (AUGUST 2019 TO JANUARY 2020)