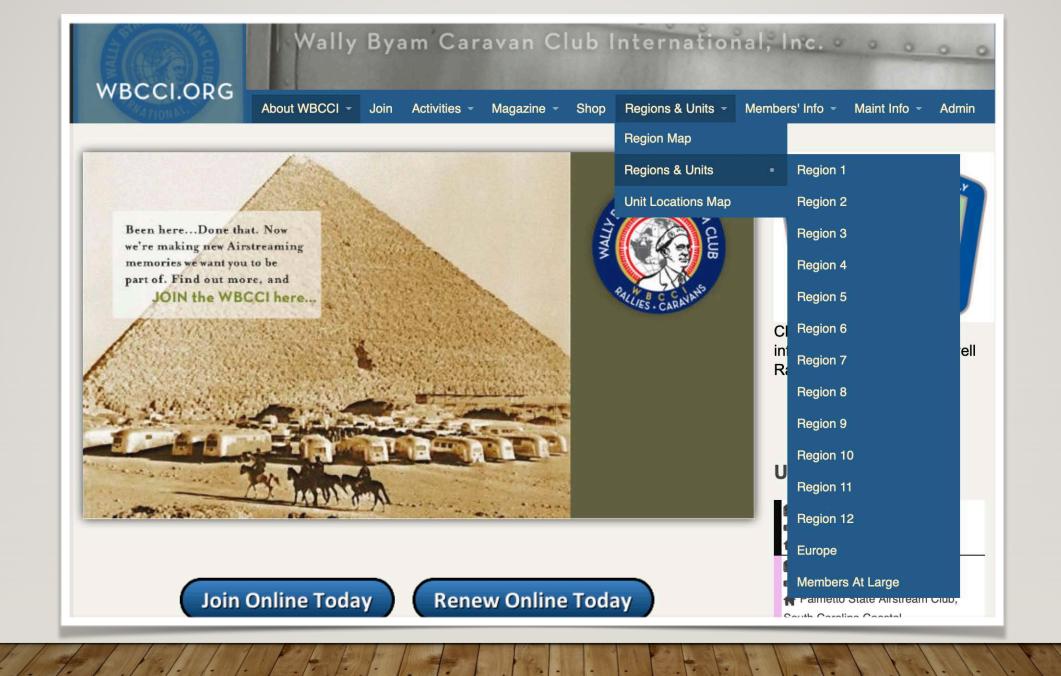

# PROJECT: THREE PHASES

Phase One will deliver a <u>fully functional</u> public-facing website, replacing the current <u>wbcci.org</u> website at an expected one-time cost of between \$100,000 to \$150,000. In addition to replacing the main <u>wbcci.org</u> site, Phase one will also deliver the capability to begin migrating Region, Unit and Intra-Club websites to the new website platform. Approximate Go-Live for the Phase One <u>wbcci.org</u> site is expected to be six to nine months after a vendor agreement has been signed. Migration of Region, Unit and Intra-Club sites is expected to occur over a one year timeframe after the main <u>wbcci.org</u> site Go-Live.