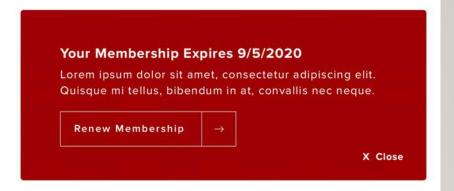

# SELF-SERVICE MEMBERSHIP RENEWAL

(LOGGED-IN MEMBERS ONLY)

## Renew Membership

Wally Byam Caravan Club International Online Renewal Form. Please use this form if you are renewing your membership. Please <u>click here</u> if you are a new member wishing to join Airstream Club International.