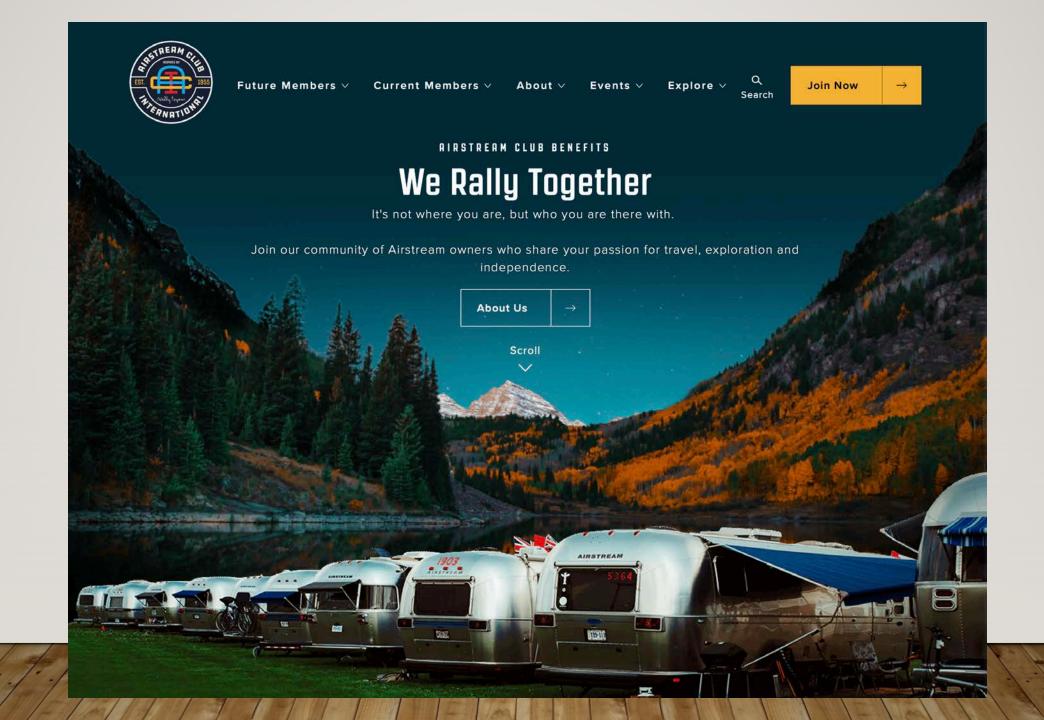

# PROJECT: THREE PHASES

Phase One will deliver a <u>fully functional</u> public-facing website, replacing the current <u>wbcci.org</u> website at an expected one-time cost of between \$100,000 to \$150,000. In addition to replacing the main <u>wbcci.org</u> site, Phase one will also deliver the capability to begin migrating Region, Unit and Intra-Club websites to the new website platform. Approximate Go-Live for the Phase One <u>wbcci.org</u> site is expected to be six to nine months after a vendor agreement has been signed. Migration of Region, Unit and Intra-Club sites is expected to occur over a one year timeframe after the main <u>wbcci.org</u> site Go-Live.

## Good

- Overall look and feel
- Club-wide calendar of events
- Improved Caravan functionality
- Find-a-Club maps
- Courtesy Parking maps
- Online forms