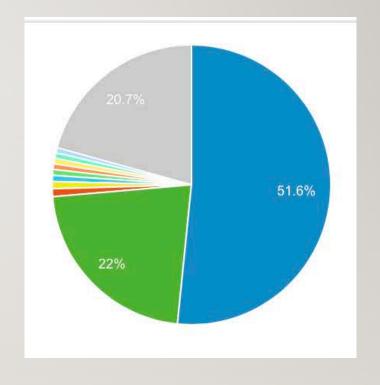

| Mobile Device Info                 | Users                                 | Users                                 |
|------------------------------------|---------------------------------------|---------------------------------------|
|                                    | 18,232<br>% of Total: 51.70% (35,268) | 18,232<br>% of Total: 51.70% (35,268) |
| 1. ■ Apple iPhone                  | 9,374                                 | 51.61%                                |
| 2. ■ Apple iPad                    | 4,002                                 | 22.03%                                |
| 3. ■ Samsung SM-G950U Galaxy S8    | 164                                   | 0.90%                                 |
| 4. Samsung SM-G960U Galaxy S9      | 149                                   | 0.82%                                 |
| 5. ■ Apple iPhone X                | 130                                   | 0.72%                                 |
| 6. ■ Samsung SM-N960U Galaxy Note9 | 122                                   | 0.67%                                 |
| 7. Microsoft Windows RT Tablet     | 117                                   | 0.64%                                 |
| 8. not set)                        | 116                                   | 0.64%                                 |
| 9. Samsung SM-G930V Galaxy S7      | 116                                   | 0.64%                                 |
| 10. Samsung SM-N950U Galaxy Note8  | 108                                   | 0.59%                                 |