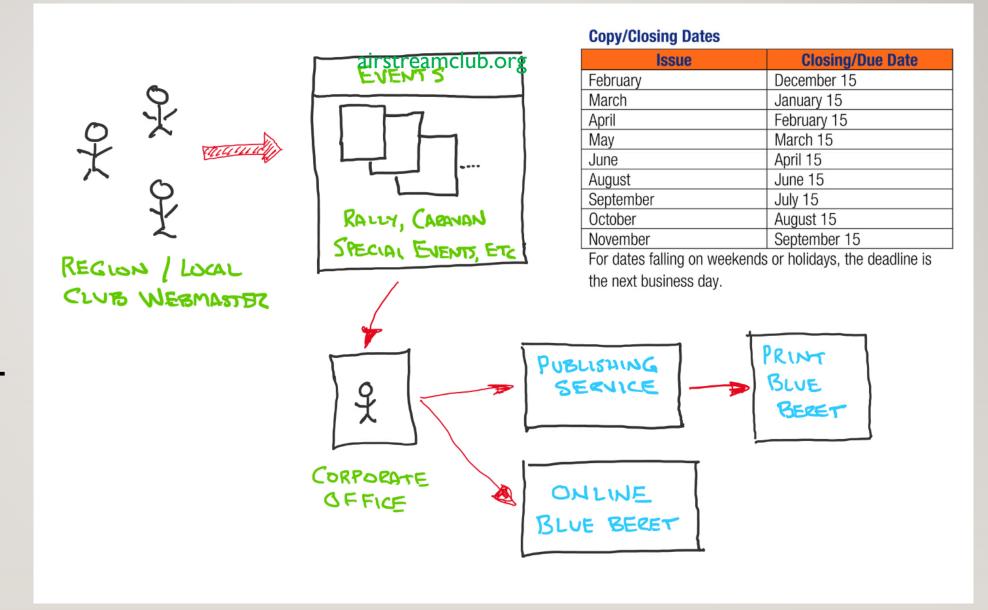

### Caravans, Events and Rallies

- Caravans
- · Events and Rallies
- ACI Regions
- International Rallies
- Blue Beret Copy Deadlines