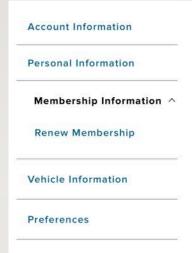

# SELF-SERVICE MEMBERSHIP INFORMATION

(LOGGED-IN MEMBERS ONLY)

## **Membership Information**

Lorem ipsum dolor sit amet, consectetur adipiscing elit. Integer pulvinar ipsum sit amet nunc vestibulum. Ut scelerisque non nulla a tempor.

Save Membership Information

# SELF-SERVICE MEMBERSHIP RENEWAL

(LOGGED-IN MEMBERS ONLY)

## Renew Membership

Wally Byam Caravan Club International Online Renewal Form. Please use this form if you are renewing your membership. Please <u>click here</u> if you are a new member wishing to join Airstream Club International.