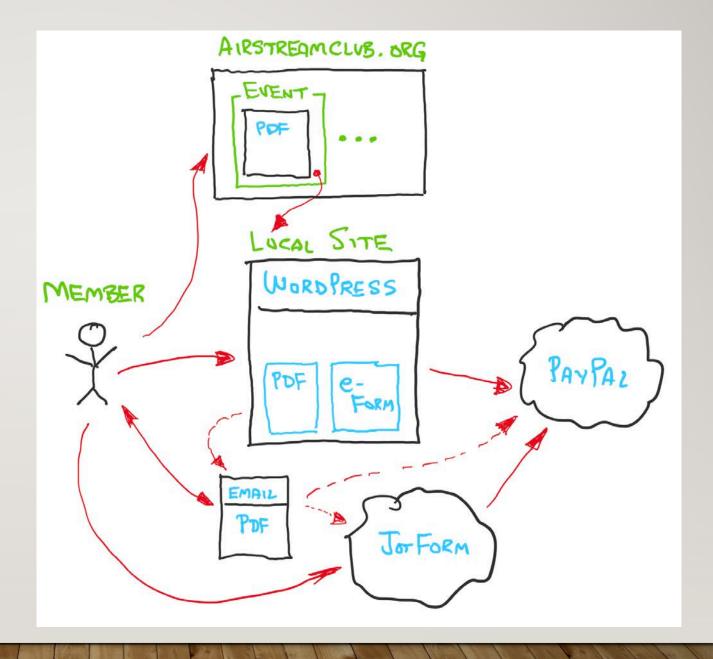

# PROJECT: THREE PHASES

Phase One will deliver a <u>fully functional</u> public-facing website, replacing the current <u>wbcci.org</u> website at an expected one-time cost of between \$100,000 to \$150,000. In addition to replacing the main <u>wbcci.org</u> site, Phase one will also deliver the capability to begin migrating Region, Unit and Intra-Club websites to the new website platform. Approximate Go-Live for the Phase One <u>wbcci.org</u> site is expected to be six to nine months after a vendor agreement has been signed. Migration of Region, Unit and Intra-Club sites is expected to occur over a one year timeframe after the main <u>wbcci.org</u> site Go-Live.

Phase Two will deliver a <u>fully functional</u> membership management, plus region/unit/member self-service portal, replacing the current Filemaker database at an expected one-time cost of \$200,000, plus annual support and maintenance costs, traditionally equal to 10% of the initial systems cost. Determination of final scope, functionality, cost and schedule for Phase Two will occur over the next few months, culminating in a follow-up report and motion for Phase Two funding at the IBT in July 2019.

**Phase 3:** Ongoing development of additional office and membership capabilities (tbd)