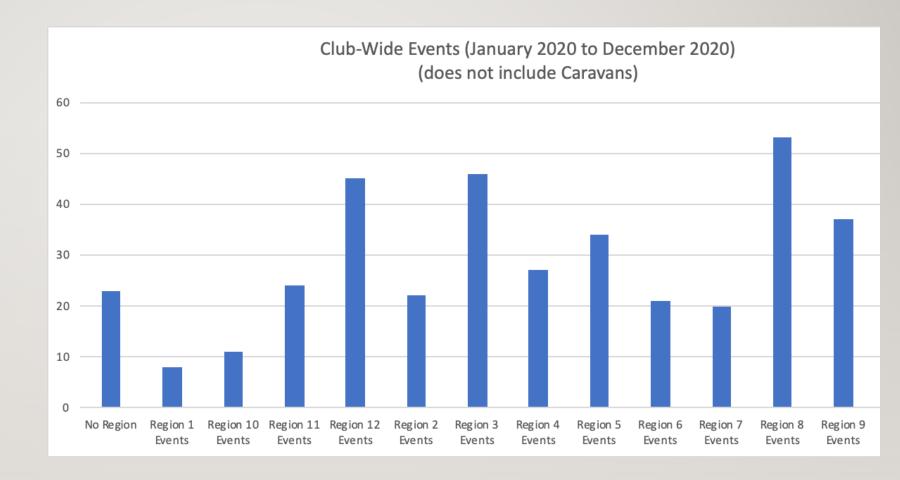

# **Events**

**ADOPTION OF CLUB-WIDE EVENT** CALENDAR

(371 EVENTS IN 2020)

- Thursday Night Movie

- Saturday Night Potluck

Supper/Planning Results

Try a new recipe

- Friday Night Hors d'oeuvres -

# ADOPTION OF CLUB-WIDE EVENT CALENDAR (371 EVENTS IN 2020)

EVENTS
CALENDAR
DIRECTLY
DRIVES
BLUE BERET

# ADOPTION OF CLUB-WIDE EVENT CALENDAR (371 EVENTS IN 2020)