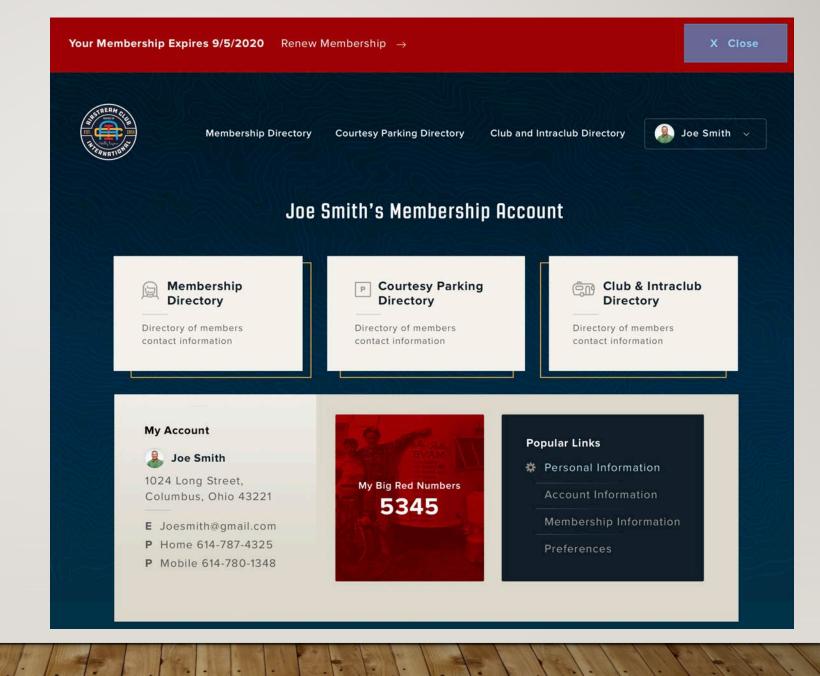

# MEMBER PORTAL

(LOGGED-IN MEMBERS ONLY)

# SELF-SERVICE MEMBER ACCOUNT INFORMATION

(LOGGED-IN MEMBERS ONLY)