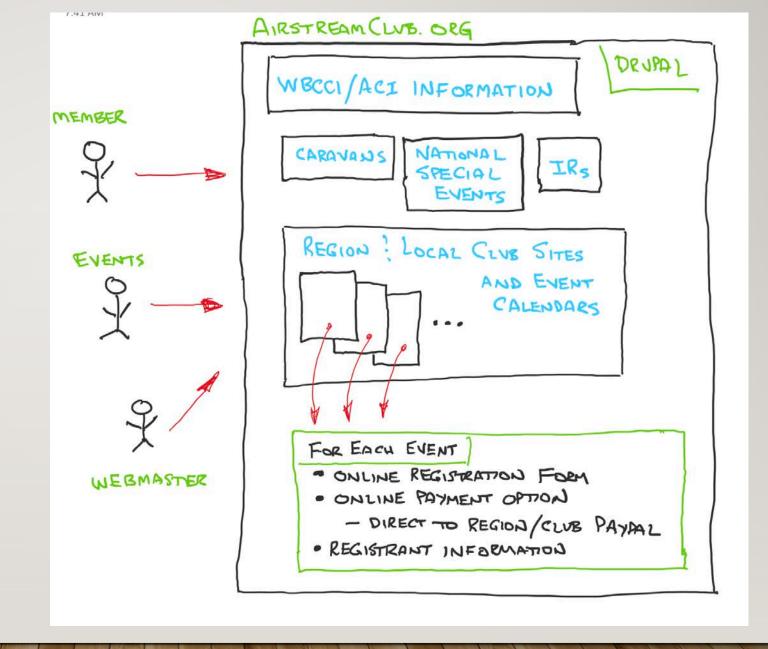

# WHAT WE NEEDED **FROM** OUR WEBSITE

- Improved user experience with a new, modern design.
- A responsive design layout that allows use across smartphone, tablet and desktops.
- ADA (disability) compliance and support for visual impairments.
- Consolidated event calendar for all WBAC events, including easy self-service updates by Regions and Clubs.
- Modern, easy to implement brand-consistent templates for Region and Clubs sites.

# WHAT WE NEED FROM OUR DATABASE

- WBAC presents unique twist to typical not-forprofit organizations.
- Ability to auto-renew membership, including affiliate & intra-club, on-line
- Real-time visibility for membership ambassadors at International, Region and Club level
- Enable the ability to allow multiple BRN associations, individual membership profiles, centralized tracking of Affiliate and IntraClub memberships, etc.

# WHAT WE NEED FROM OUR MEMBER PORTAL

- Members
  - Self-service profile updates
- Regions, Clubs and Intra-clubs
  - Event (calendar) input and updates
- Access to member-only benefits
  - Courtesy parking
  - Discounts
  - Blue Beret, News&Views, etc

# PROJECT: THREE PHASES

Phase One will deliver a <u>fully functional</u> public-facing website, replacing the current <u>wbcci.org</u> website at an expected one-time cost of between \$100,000 to \$150,000. In addition to replacing the main <u>wbcci.org</u> site, Phase one will also deliver the capability to begin migrating Region, Unit and Intra-Club websites to the new website platform. Approximate Go-Live for the Phase One <u>wbcci.org</u> site is expected to be six to nine months after a vendor agreement has been signed. Migration of Region, Unit and Intra-Club sites is expected to occur over a one year timeframe after the main <u>wbcci.org</u> site Go-Live.

Phase Two will deliver a <u>fully functional</u> membership management, plus region/unit/member self-service portal, replacing the current Filemaker database at an expected one-time cost of \$200,000, plus annual support and maintenance costs, traditionally equal to 10% of the initial systems cost. Determination of final scope, functionality, cost and schedule for Phase Two will occur over the next few months, culminating in a follow-up report and motion for Phase Two funding at the IBT in July 2019.