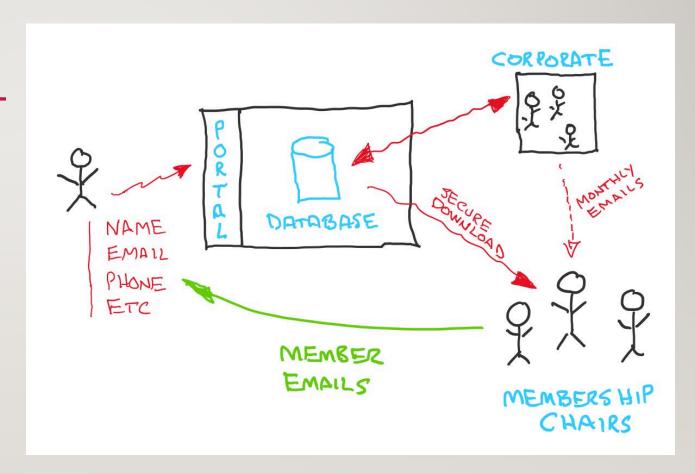

#### NEW FOR MEMBERSHIP CHAIRS

- Secure, anytime download of member contact information.
- No need to keep separate member contact email "distribution list"
- Immediately reflects member contact information changes, new members, etc