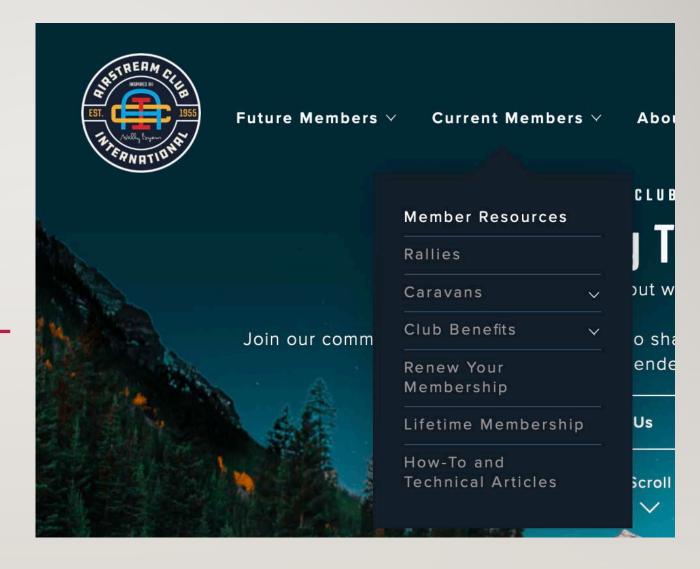

020)





# **NEW CARAVAN PROCESS**

- More visibility
- More coordination with Corporate
- Online application process
- Centralized banking
- Online registration and payment

**Future Members** 

**Current Members** 

About

**Events** Explore

Q Search

Join Now



## 2020 Three Mexican Gems Caravan Registration

| Airstream Number / WBCCI Member Number * |   |
|------------------------------------------|---|
|                                          | 3 |
| Number of Adults *                       |   |
|                                          | € |
| Number of Children                       |   |
|                                          | € |
| Number of pets                           |   |
|                                          | © |



# PUBLIC-FACING MEMBER RESOURCES AREA



# PUBLIC-FACING MEMBER RESOURCES AREA

### **Contact Us**

Questions? Need Help?

### Membership

- Renew
- Join
- Blue Beret Membership Magazine
- Order Big Red Numbers
- Courtesy Parking
- Online Club store (merchandise, clothing, membership material, etc)
- Club YouTube Channel (includes video recordings of International business meetings)

### Caravans, Events and Rallies

- Caravans
- · Events and Rallies
- ACI Regions
- International Rallies
- Blue Beret Copy Deadlines

### Official Forms

- Club and Unit Officer Reporting Form
- Club and Unit Communication Form
- Other Assorted Guides and Manuals

# PHASE 2

MEMBERSHIP DATABASE AND MEMBER SELF-SERVICE PORTAL

## GOALS FOR DATABASE AND PORTAL

- Modernized Region and Local Club websites
  - Mandatory migration from WordPress...
- C