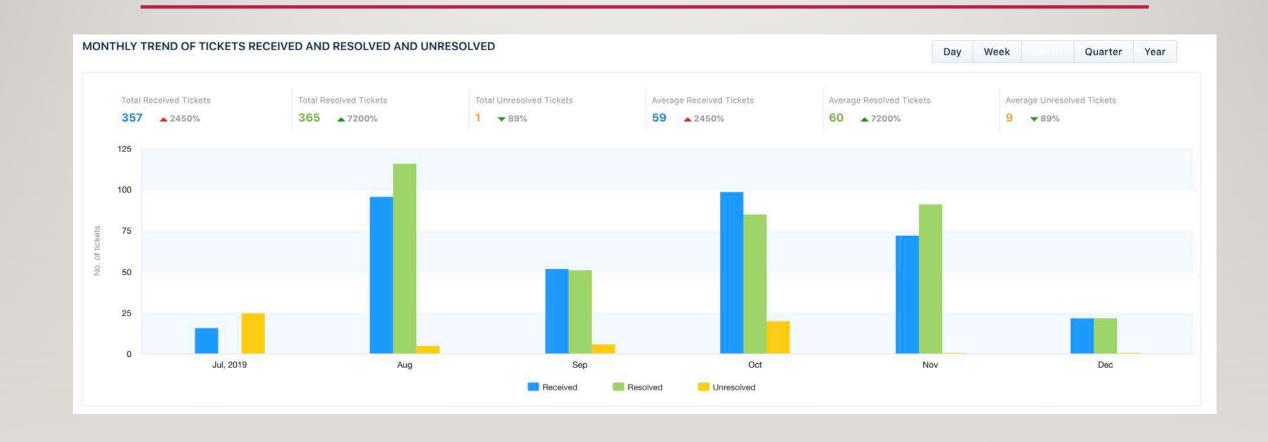

# PHASE I (WEBSITE) UPDATE

## Good

- Overall look and feel
- Club-wide calendar of events
- Improved Caravan functionality
- Find-a-Club maps
- Courtesy Parking maps
- Online forms

### Needs Work

- Club-wide events map (coming soon)
- Training, assistance and reminders to Clubs re: Events

WEBSITE TRAFFIC (AUGUST 2019 TO JANUARY 2020

|                          | Acquisition                               |                                            |                                            | Behavior                                   |                                       |                                               |
|--------------------------|-------------------------------------------|--------------------------------------------|--------------------------------------------|--------------------------------------------|---------------------------------------|-----------------------------------------------|
| Country ?                | Users ?                                   | New Users ?                                | Sessions ?                                 | Bounce Rate ?                              | Pages / Session                       | Avg. Session Duration                         |
|                          | 35,268<br>% of Total: 100.00%<br>(35,268) | <b>34,450</b> % of Total: 100.20% (34,382) | <b>58,026</b> % of Total: 100.00% (58,026) | <b>42.64%</b> Avg for View: 42.64% (0.00%) | 4.79<br>Avg for View: 4.79<br>(0.00%) | 00:04:24<br>Avg for View: 00:04:24<br>(0.00%) |
| 1. Multiple States       | 30,329 (86.08%)                           | 29,642 (86.04%)                            | <b>51,732</b> (89.15%)                     | 40.38%                                     | 4.98                                  | 00:04:33                                      |
| 2. Canada                | <b>2,657</b> (7.54%)                      | <b>2,599</b> (7.54%)                       | 3,461 (5.96%)                              | 59.95%                                     | 3.47                                  | 00:02:42                                      |
| 3. 🗷 Argentina           | 316 (0.90%)                               | 316 (0.92%)                                | 316 (0.54%)                                | 100.00%                                    | 1.00                                  | 00:00:00                                      |
| 4. Handle United Kingdom | 299 (0.85%)                               | 290 (0.84%)                                | 371 (0.64%)                                | 42.86%                                     | 3.87                                  | 00:03:36                                      |
| 5. Germany               | <b>262</b> (0.74%)                        | 258 (0.75%)                                | 314 (0.54%)                                | 57.32%                                     | 2.99                                  | 00:03:23                                      |
| 6. China                 | 129 (0.37%)                               | 129 (0.37%)                                | 129 (0.22%)                                | 99.22%                                     | 1.01                                  | <00:00:01                                     |
| 7. France                | 118 (0.33%)                               | 118 (0.34%)                                | 139 (0.24%)                                | 58.99%                                     | 3.14                                  | 00:04:36                                      |
| 8. Japan                 | 90 (0.26%)                                | 90 (0.26%)                                 | 101 (0.17%)                                | 85.15%                                     | 1.94                                  | 00:00:58                                      |
| 9. 🔤 India               | <b>88</b> (0.25%)                         | 88 (0.26%)                                 | 98 (0.17%)                                 | 69.39%                                     | 1.78                                  | 00:00:34                                      |
| 10. (not set)            | 84 (0.24%)                                | <b>79</b> (0.23%)                          | 92 (0.16%)                                 | 82.61%                                     | 1.79                                  | 00:01:15                                      |