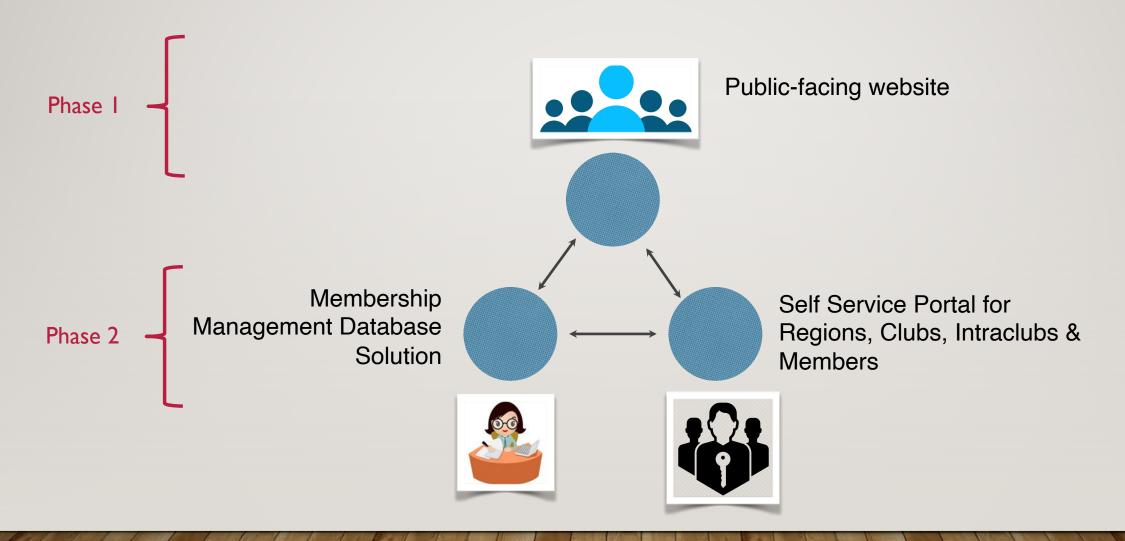

# THREE CRITICAL COMPONENTS

# PROJECT: THREE PHASES

Phase One will deliver a <u>fully functional</u> public-facing website, replacing the current <u>wbcci.org</u> website at an expected one-time cost of between \$100,000 to \$150,000. In addition to replacing the main <u>wbcci.org</u> site, Phase one will also deliver the capability to begin migrating Region, Unit and Intra-Club websites to the new website platform. Approximate Go-Live for the Phase One <u>wbcci.org</u> site is expected to be six to nine months after a vendor agreement has been signed. Migration of Region, Unit and Intra-Club sites is expected to occur over a one year timeframe after the main <u>wbcci.org</u> site Go-Live.

Phase Two will deliver a <u>fully functional</u> membership management, plus region/unit/member self-service portal, replacing the current Filemaker database at an expected one-time cost of \$200,000, plus annual support and maintenance costs, traditionally equal to 10% of the initial systems cost. Determination of final scope, functionality, cost and schedule for Phase Two will occur over the next few months, culminating in a follow-up report and motion for Phase Two funding at the IBT in July 2019.

# PHASE 2

MEMBERSHIP DATABASE AND MEMBER SELF-SERVICE PORTAL

## GOALS FOR DATABASE AND PORTAL

- Modernized Region and Local Club websites
  - Mandatory migration from WordPress...
- Centralized portal for members to maximize their membership experience.
  - Self-service personal information update
  - Access to member-only benefits
- Tools and information for Club officers make their lives easier as an officer
  - Access to membership information
- Centralized, lower-cost banking option for Local Clubs and Regions
- Tools to enable easy, supported online event registration and payment