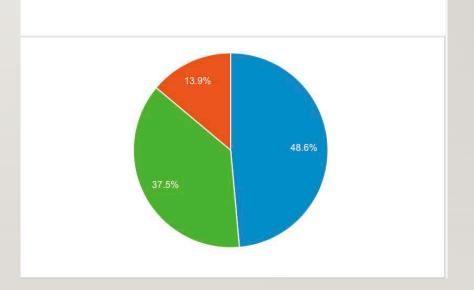

# WEBSITE ACCESS (MOBILE VS. DESKTOP) (AUGUST 2019 TO JANUARY 2020

| Device Category | Users                                      |
|-----------------|--------------------------------------------|
|                 | <b>35,268</b> % of Total: 100.00% (35,268) |
| 1. ■ desktop    | 17,182                                     |
| 2. ■ mobile     | 13,278                                     |
| 3. ■ tablet     | 4,919                                      |
|                 |                                            |

DEVICE TYPE (AUGUST 2019 TO JANUARY 2020)