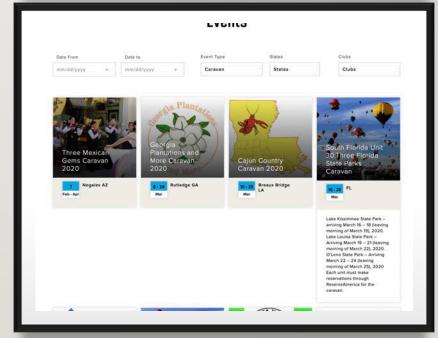

# **Events**

**ADOPTION OF CLUB-WIDE EVENT** CALENDAR

(371 EVENTS IN 2020)

- Thursday Night Movie

- Saturday Night Potluck

Supper/Planning Results

Try a new recipe

- Friday Night Hors d'oeuvres -

# ADOPTION OF CLUB-WIDE EVENT CALENDAR (371 EVENTS IN 2020)

EVENTS
CALENDAR
DIRECTLY
DRIVES
BLUE BERET

# ADOPTION OF CLUB-WIDE EVENT CALENDAR (371 EVENTS IN 2020)

# CARAVANS

(45 AS OF JANUARY 2020)