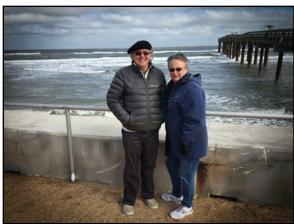

Looking cold at St.Augustine Beach.

Corkscrew Swamp - open the wine!

Question: Mary's mother had four children; April, May, and June were the first three. What's the name of the 4th child? Answer page 6