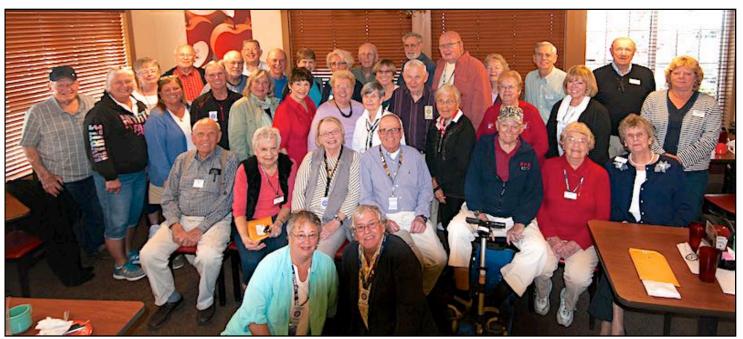

Wishing all an early spring! Remember- We Do More Together! ~

Region One Lunch in Florida at the Golden Corral - from left to right - a bunch of people.

Welcome to **JOHN BONSIGNORE** from Redding, CT, who has rejoined Charter Oak CT. Hope to see you at an upcoming event.

The Region One West Coast Luncheon at the Golden Corral on Jan. 25 turned out to be fun, with all you can eat. It was great seeing everyone again...34 of us. Special guests were Past Region One President **RUSS** 

**MELOCIK** and **CYNTHIA**, and also Past First Lady **CYNTHIA RICHARD**. The ones who travelled the farthest were Charter Oak CT President **JOYCE ROUSSEAU** and **GILLES**, who were on a whirlwind two week trip to Florida and home again.