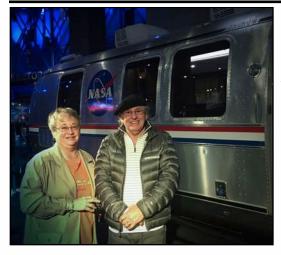

when all is resolved.

On a more positive note, Gilles and I just finished a very nice trip to visit friends in Florida. The weather was cold and cloudy to sunny (2 days) and cool and very windy!!! We stopped at the Kennedy Space Center and saw the most famous AirStream used after moon walks. Another visit took us to Naples (see the "warm" beach picture) and Corkscrew Swamp Sanctuary which was guite an interesting place. (See us amidst the cypress trees.) We were lucky enough and able to attend the West Coast Region One Luncheon in Zephyrhills. We had a good time visiting with our "Snow Bird" friends and seeing how life goes at TR. Thank you Mike & Sandy Sasuta for a good nights rest then Friday morning we headed home.