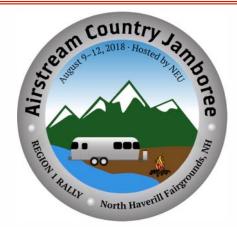

Last thing for now- please give some serious thought to signing up for the Region 1 Rally in North Haverhill, NH on Aug. 9 – 12. The committee is working very hard to set up activities and publicize the event. It might seem a long way off but it's never too early to get some idea of the number of rigs attending. Our club will organize and run the next region rally in 2 years so let's show our support for this one.

#### **REGION RALLY 2018 INFORMATION**

**H**appy Valentine's Day! There are sweetheart opportunities for exploring during the Airstream Country Jamboree, this August, with two terrific group day trips. Please sign up for these at the time you check in at the rally, during registration. (Additional fees apply).

#### Group Day Trips:

<u>Hatchland Dairy</u>, group farm tour. Farm, dairy and retail store. Part of the NH Ice Cream Trail. Allow \$2 pp

#### Facebook; Hatchland

Mt. Washington Cog Railroad Trip. Climb the 6,288' high mountain in a rail cog system designed 140 years ago! A National Historic Landmark and a "must do" for any NH visitor. For more information visit http://thecog.com/

Allow \$39 pp, first 60 to sign up. The Cog is an hour drive from the rally site. Registrants will receive a sign up sheet

via mail prior to the rally. Overflow to be advised.

#### Other Activities;

Kayak Tour, rentals nearby, Day Hike, Morning Bike Ride leader needed for all. Daily Dog Walk with Lili.