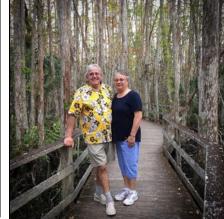

when all is resolved.

On a more positive note, Gilles and I just finished a very nice trip to visit friends in Florida. The weather was cold and cloudy to sunny (2 days) and cool and very windy!!! We stopped at the Kennedy Space Center and saw the most famous AirStream used after moon walks. Another visit took us to Naples (see the "warm" beach picture) and Corkscrew Swamp Sanctuary which was guite an interesting place. (See us amidst the cypress trees.) We were lucky enough and able to attend the West Coast Region One Luncheon in Zephyrhills. We had a good time visiting with our "Snow Bird" friends and seeing how life goes at TR. Thank you Mike & Sandy Sasuta for a good nights rest then Friday morning we headed home.

Looking cold at St.Augustine Beach.

Corkscrew Swamp - open the wine!

Question: Mary's mother had four children; April, May, and June were the first three. What's the name of the 4th child? Answer page 6