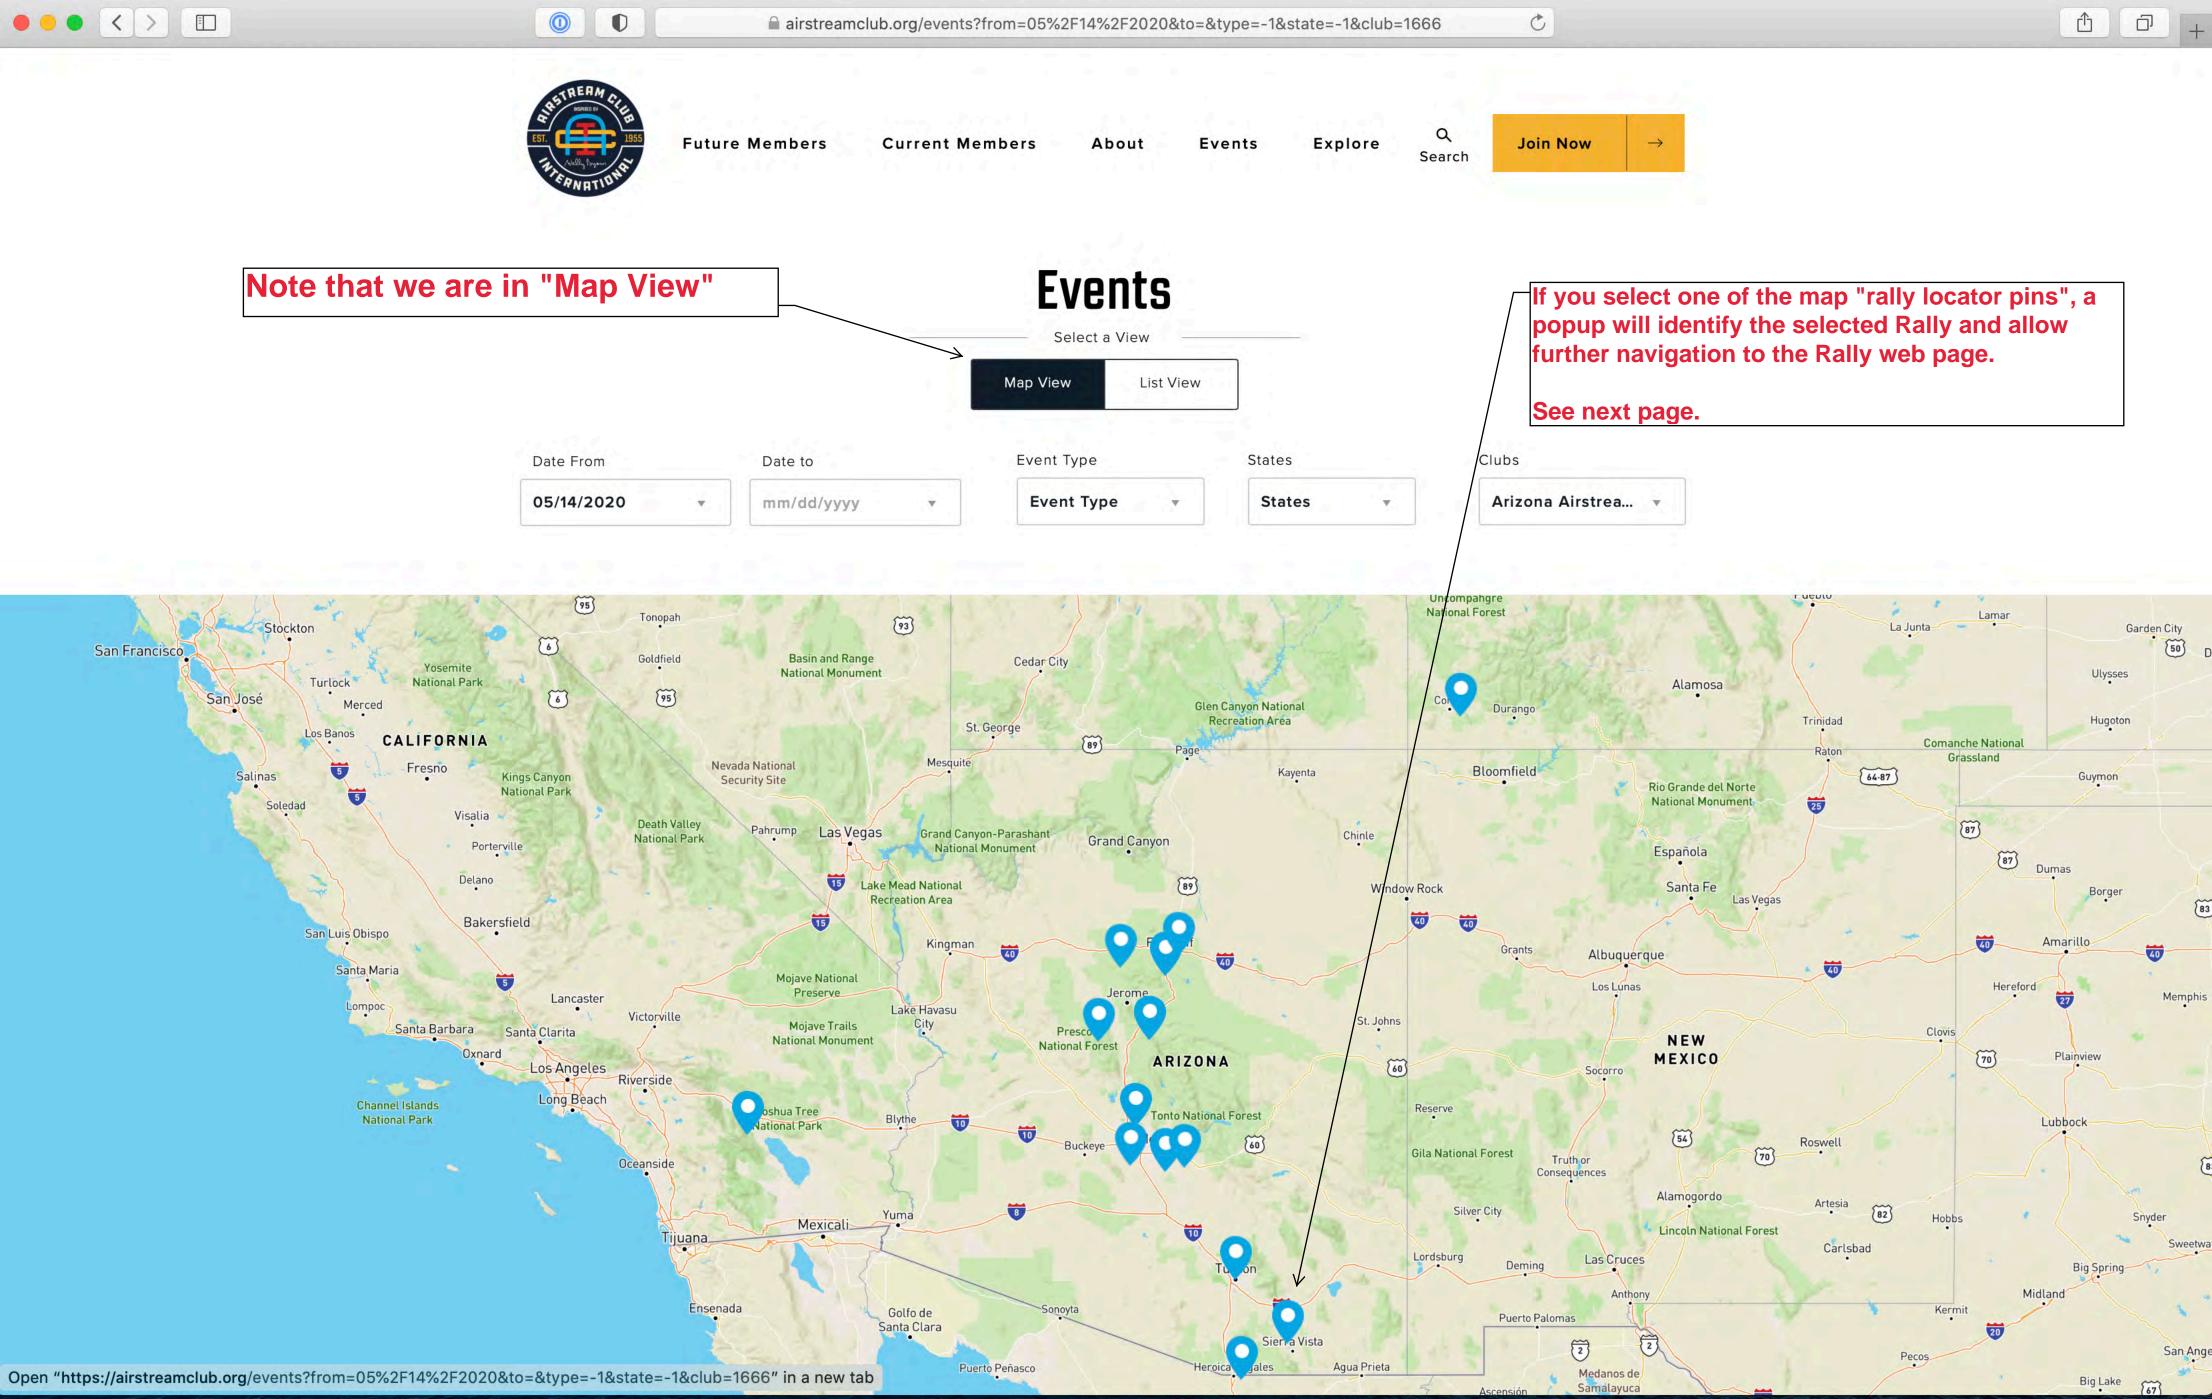

**Events can be found by selecting** the link button "Arizona Airstream Club Events List"

**Events can also be found by** selecting the page "Arizona -**Events**" from the navigaton menu.

WELCOME TO THE  $\Leftrightarrow$  NEW HOME $\Leftrightarrow$  OF ARIZONA AIRSTREAM CLUB

Arizona - About Us

Arizona - Affiliate Membership

Arizona - Events

Arizona - Governance

Arizona - Photo Gallery

Arizona - Regular Members

Arizona Roundup Newsletter

Selecting the link button "Arizona Airstream Club Events List" will take you to: (next page)