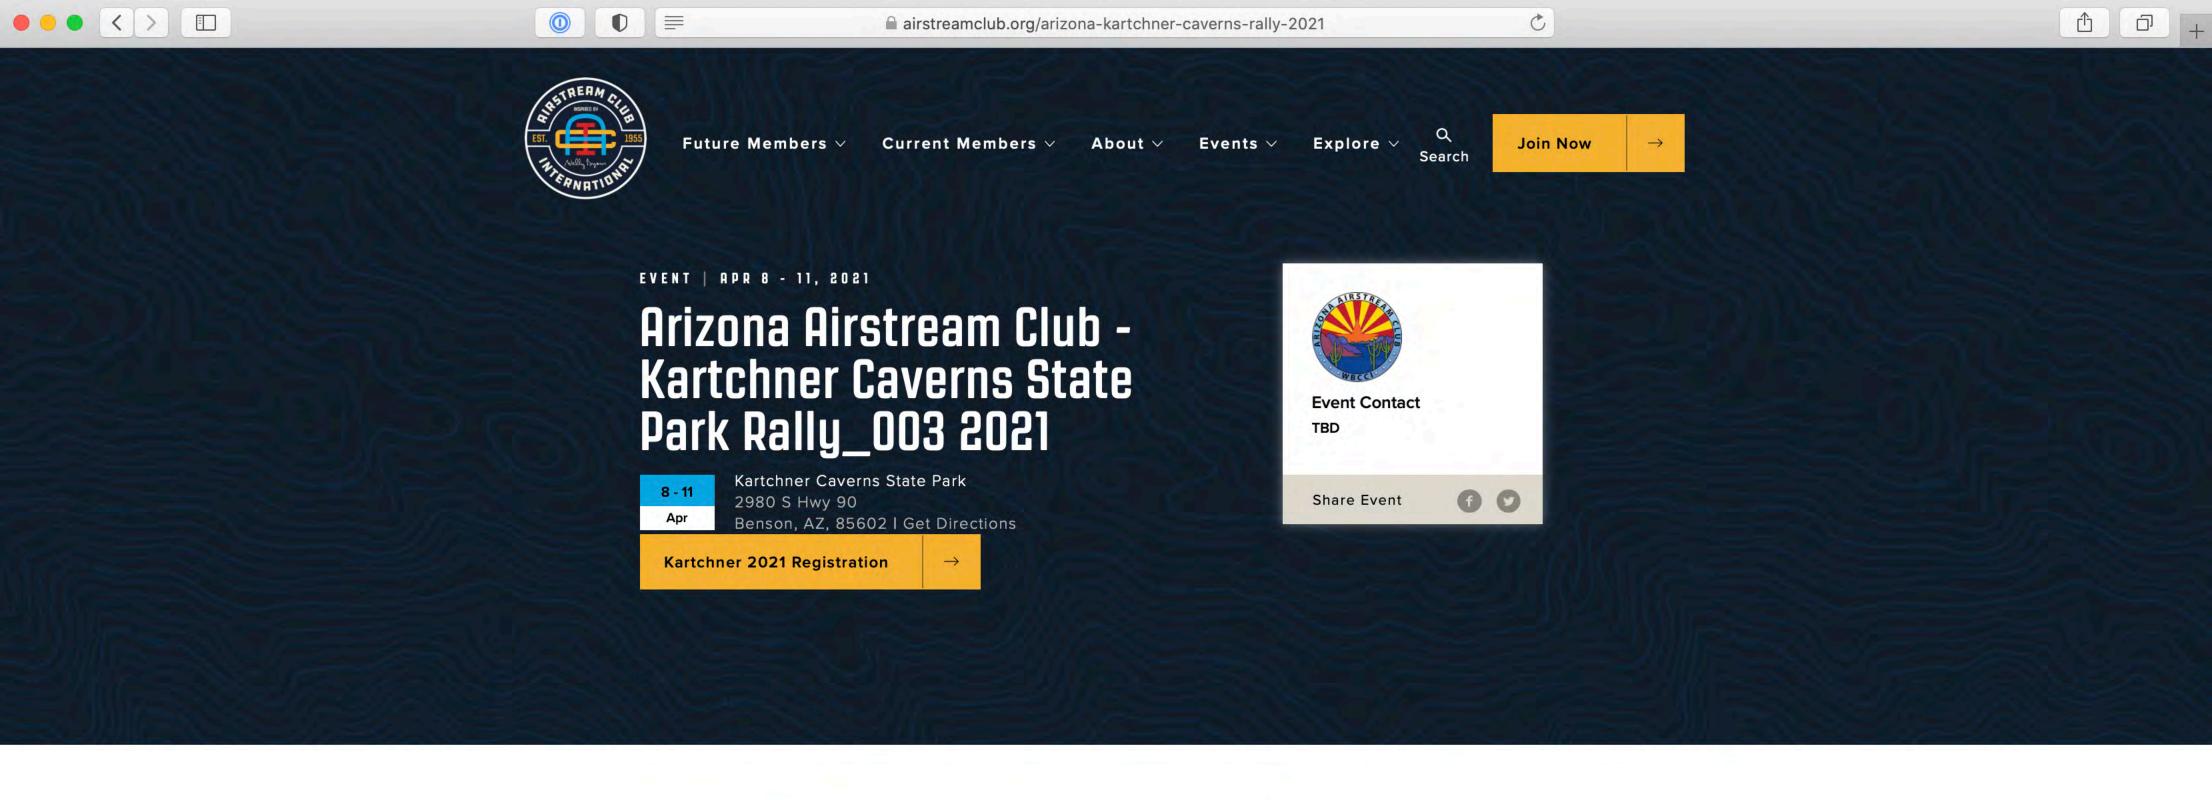

The "More" button was selected from the map view geographic "rally locator pin" and that specific Rally detail page is presented.

The next page of this demonstration returns us to the "List View" page where we started from. There we will show navigation from the "List View" page to the Rally detail page.

#### LOCATION INFORMATION:

Kartchner Caverns State Park, Benson AZ 85602

## WHEN:

April 8 - 11, 2021

Preliminary Summary (Rally Details and Schedule TBD)