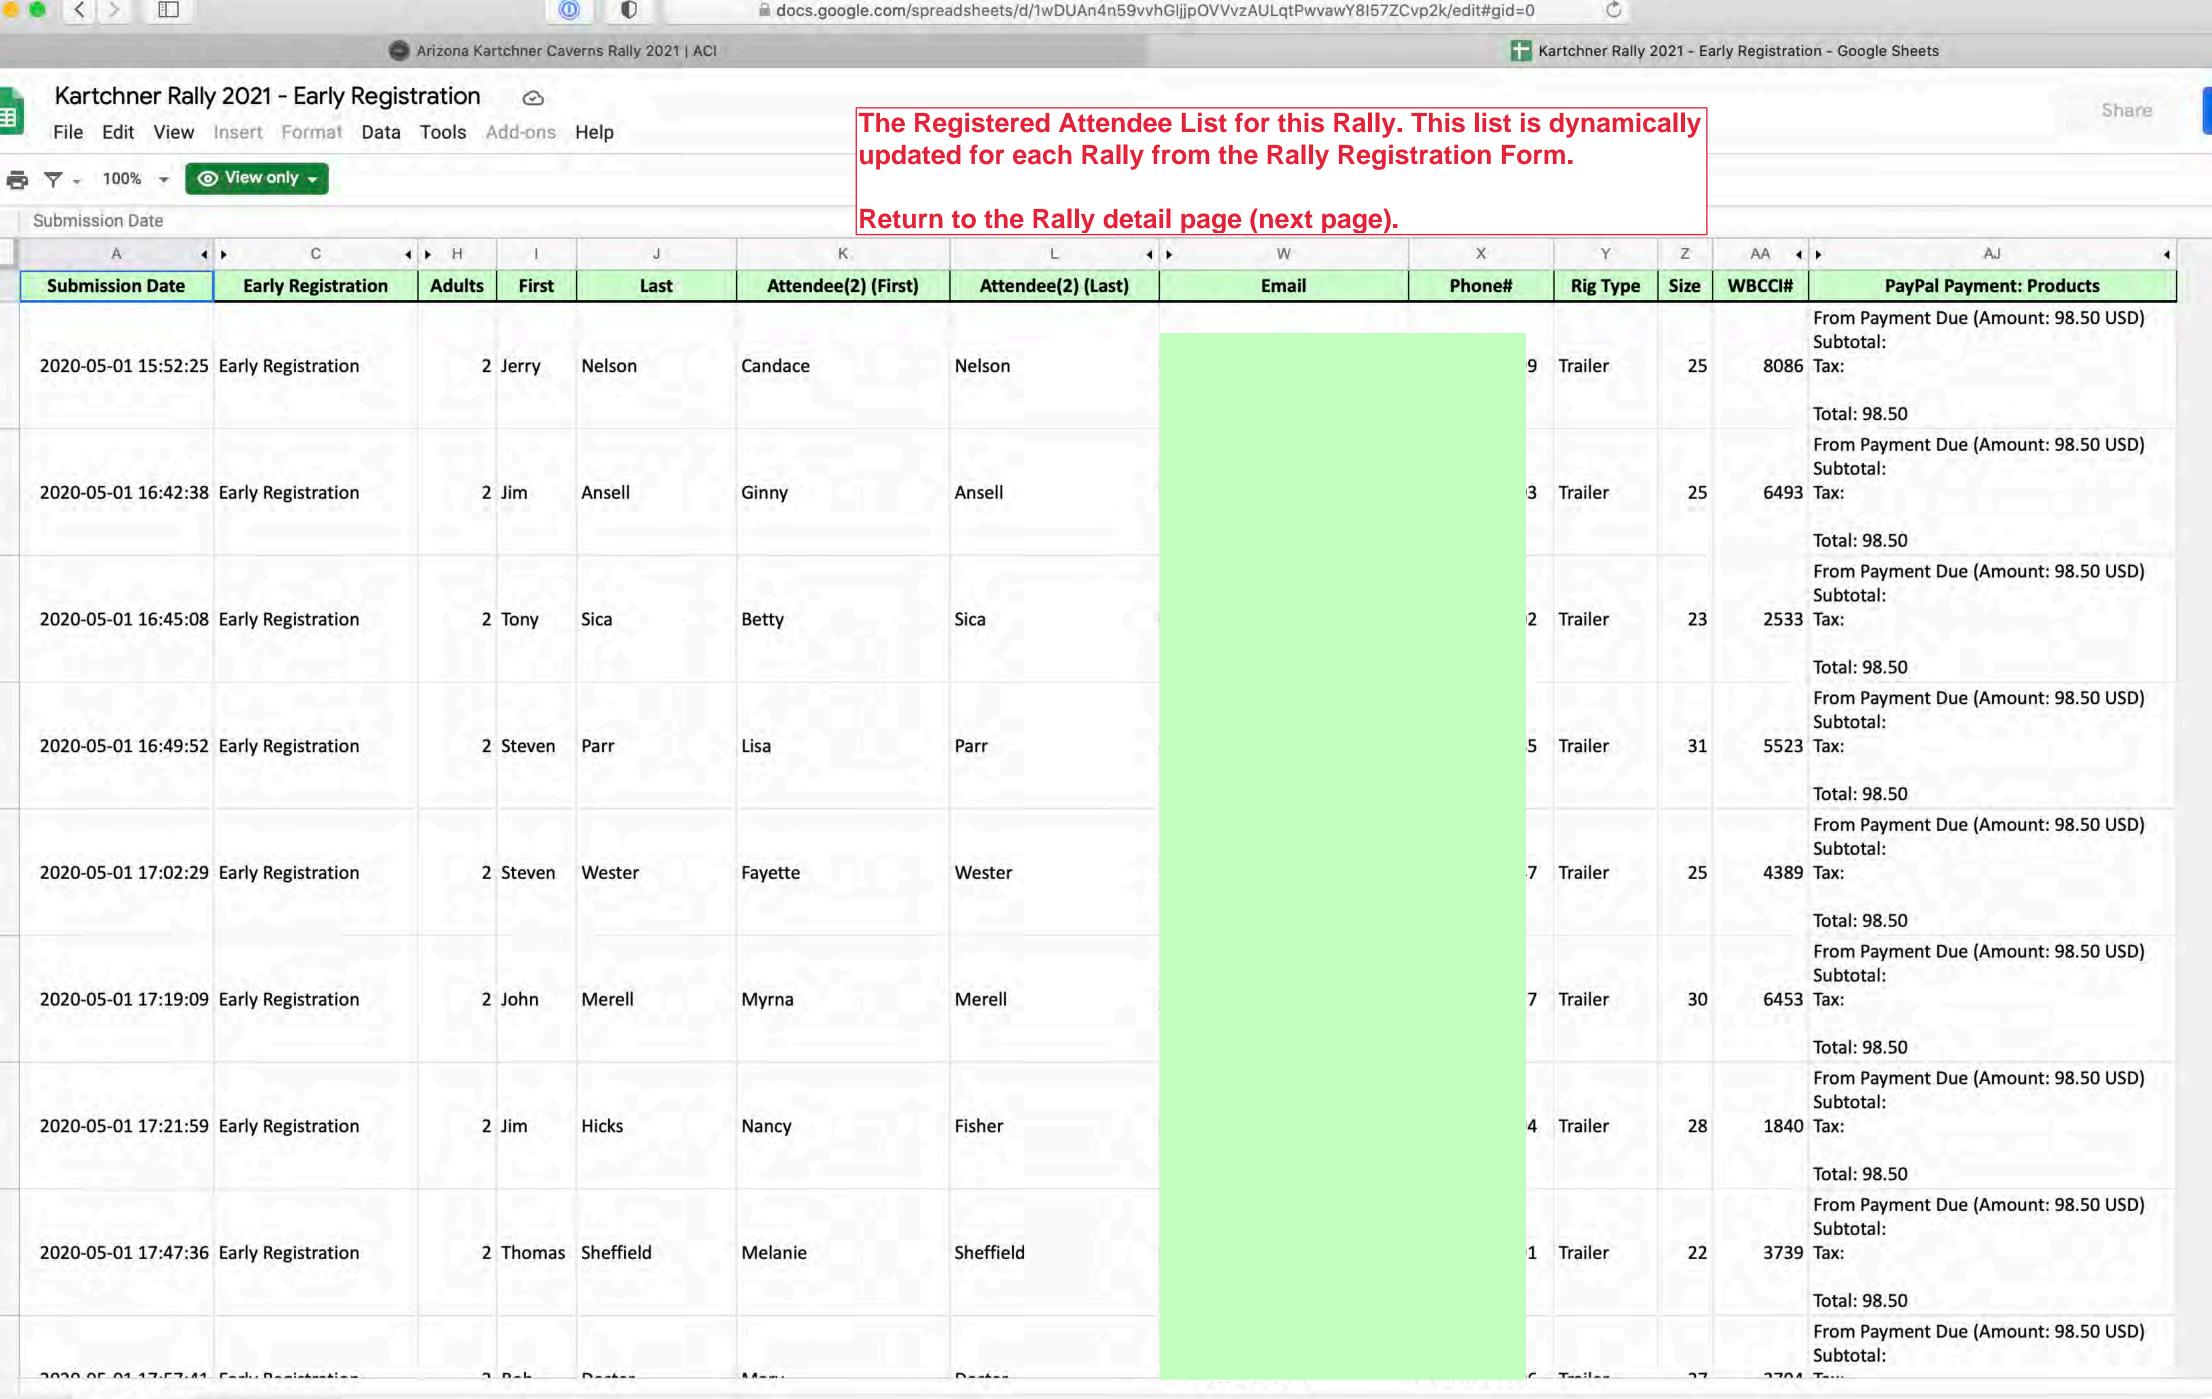

### Registered Attendee List

Pre-Payment of the Registration Fee (campsite reservation) is required with Early-Registration; the three-night total is: (\$98.50) (includes processing fees and non-refundable reservation fee).

Pre-Payment of the Registration Fee (campsite resevation) is required with Early-Registration; the three-night total is: (\$98.50) (includes processing fees and non-refundable reservation fee).

The following sites have been reserved: 31, 32, 34, 35, 36, 37, 38, 39, 40, 41, 42, 43, 44, 45, 47, 48, 49, 50, 51, 52, 53, 54, 55, 56, 57, 59, 60.

This page will have a "link" to the "Registered Attendee List". Members who have completed and submitted the Rally Registration and Payment Form will be automatically listed on the Rally spreadsheet.

This is a dynamically integrated entry directly from the submitted Registration Form. Once you successfully complete and submit the Form, you will be listed on the "Registered Attendee List".

If you are not on this list, you have not successfully registered for the Rally.

If you have cancelled your attendance with the appropriate person (Host), you will be removed from this list.