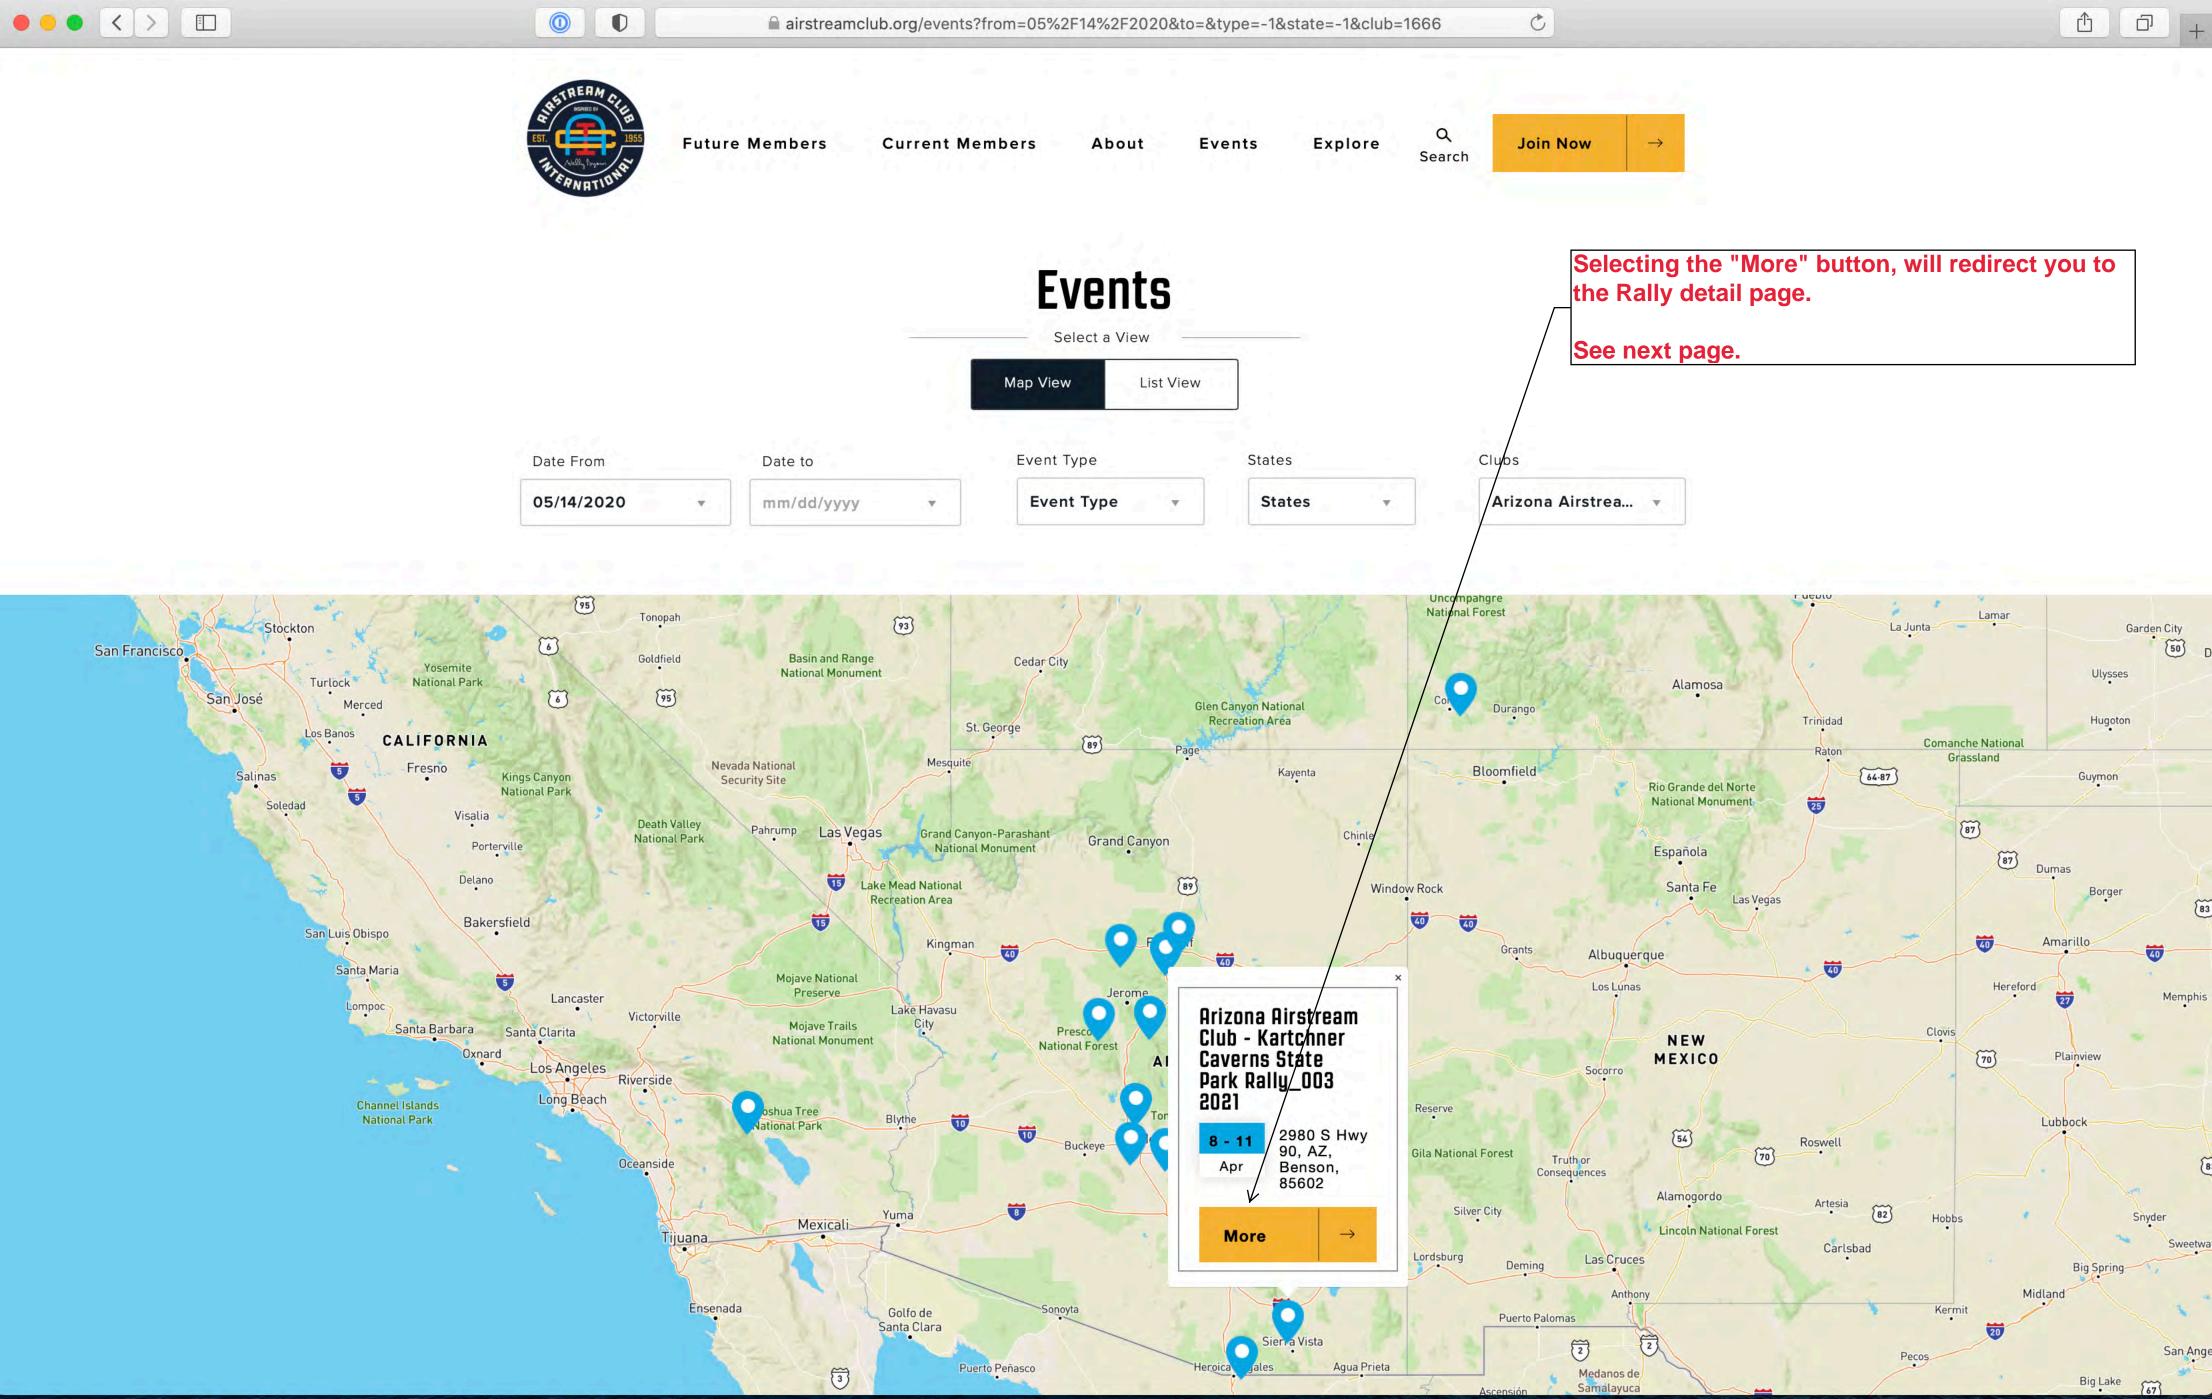

Arizona - About Us

Arizona - Affiliate Membership

Arizona - Events

Arizona - Governance

Arizona - Photo Gallery

Arizona - Regular Members

Arizona Roundup Newsletter

Selecting the link button "Arizona Airstream Club Events List" will take you to: (next page)

The "More" button was selected from the map view geographic "rally locator pin" and that specific Rally detail page is presented.

The next page of this demonstration returns us to the "List View" page where we started from. There we will show navigation from the "List View" page to the Rally detail page.