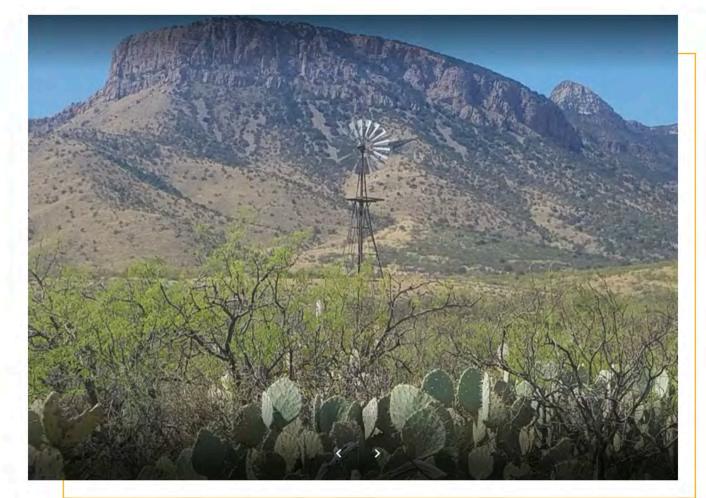

## Benson April 8th thru 11th 2021, "Kartchner Caverns Rally"

Amid picturesque river-valley views, agreeable weather and the Home of Kartchner Caverns State Park, the City of Benson is ideally situated along Interstate-10 as the Gateway to Cochise County.

Tour the beautiful caverns voted the Best Arizona Attraction by USA Today and camp under the dark skies. Enjoy a memorable horseback tour at Double R Ranch.

Our Kartchner Cavern State Park campground sites feature electric and water hook-ups.