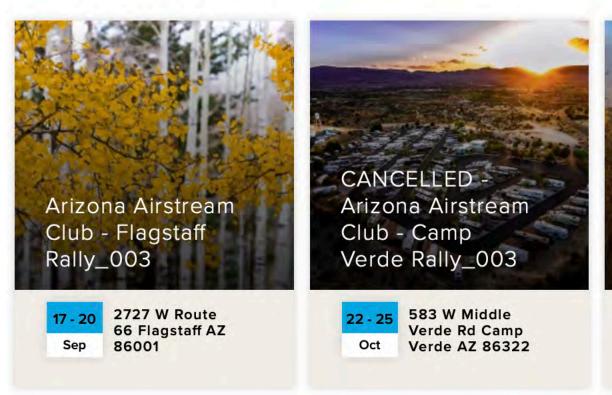

We are back at the "List View" page. To navigate to a Rally detail page from here, simply select one of the Rally images. You will be taken to that specific Rally detail page.

See next page.

Benson AZ

85602

We have been redirected to the selected rally from the Event List rally image. The next page will zoom out to show the remainder of the detail on this page.

Process.