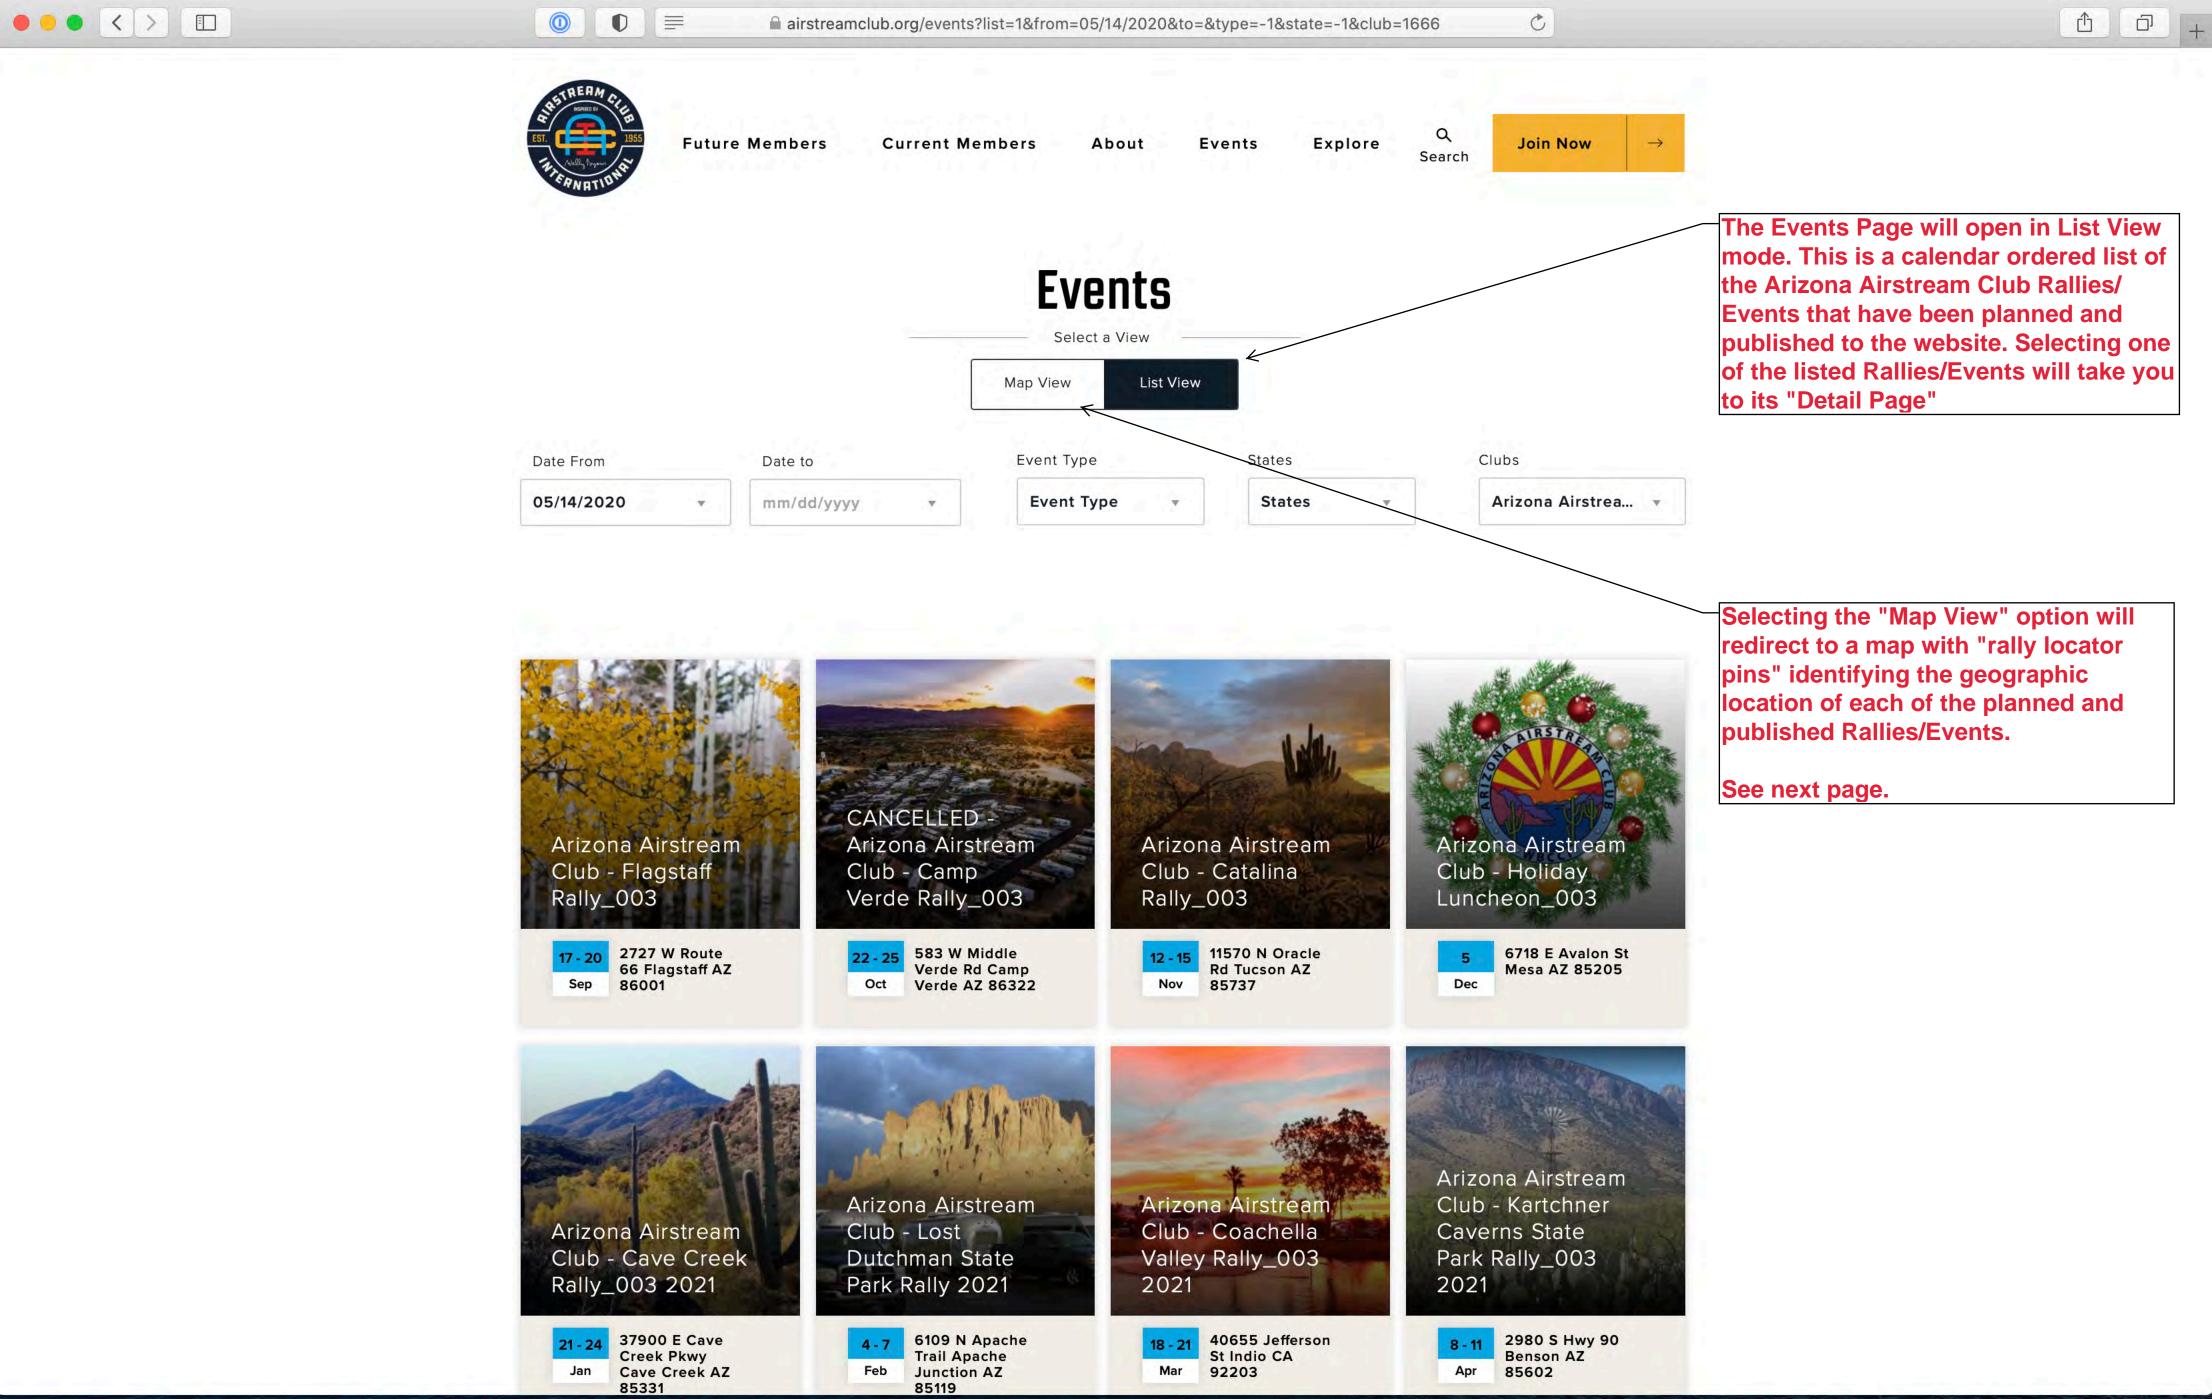

**Events can be found by selecting** the link button "Arizona Airstream Club Events List"

**Events can also be found by** selecting the page "Arizona -**Events**" from the navigaton menu.

WELCOME TO THE  $\Leftrightarrow$  NEW HOME $\Leftrightarrow$  OF ARIZONA AIRSTREAM CLUB

Arizona - About Us

Arizona - Affiliate Membership

Arizona - Events

Arizona - Governance

Arizona - Photo Gallery

Arizona - Regular Members

Arizona Roundup Newsletter

Selecting the link button "Arizona Airstream Club Events List" will take you to: (next page)