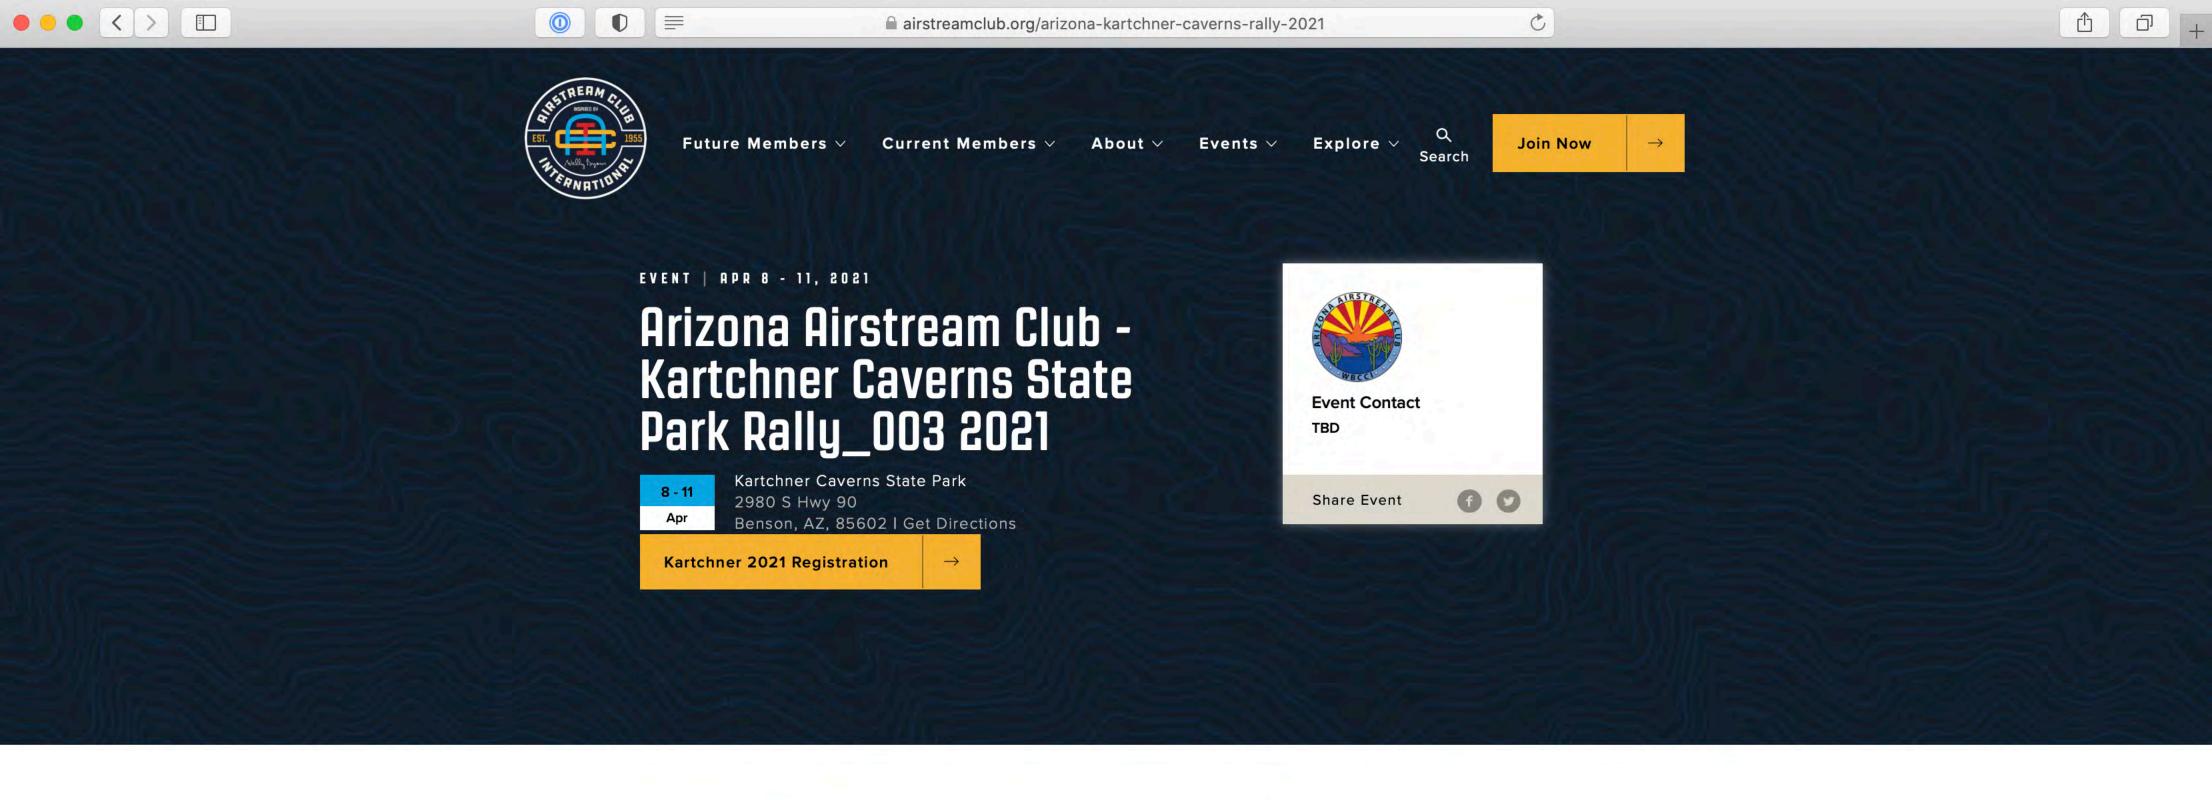

#### LOCATION INFORMATION:

Kartchner Caverns State Park, Benson AZ 85602

## WHEN:

April 8 - 11, 2021

Preliminary Summary (Rally Details and Schedule TBD)

## Benson April 8th thru 11th 2021, "Kartchner Caverns Rally"

Amid picturesque river-valley views, agreeable weather and the Home of Kartchner Caverns State Park, the City of Benson is ideally situated along Interstate-10 as the Gateway to Cochise County.

Tour the beautiful caverns voted the Best Arizona Attraction by USA Today and camp under the dark skies. Enjoy a memorable horseback tour at Double R Ranch.

Our Kartchner Cavern State Park campground sites feature electric and water hook-ups.