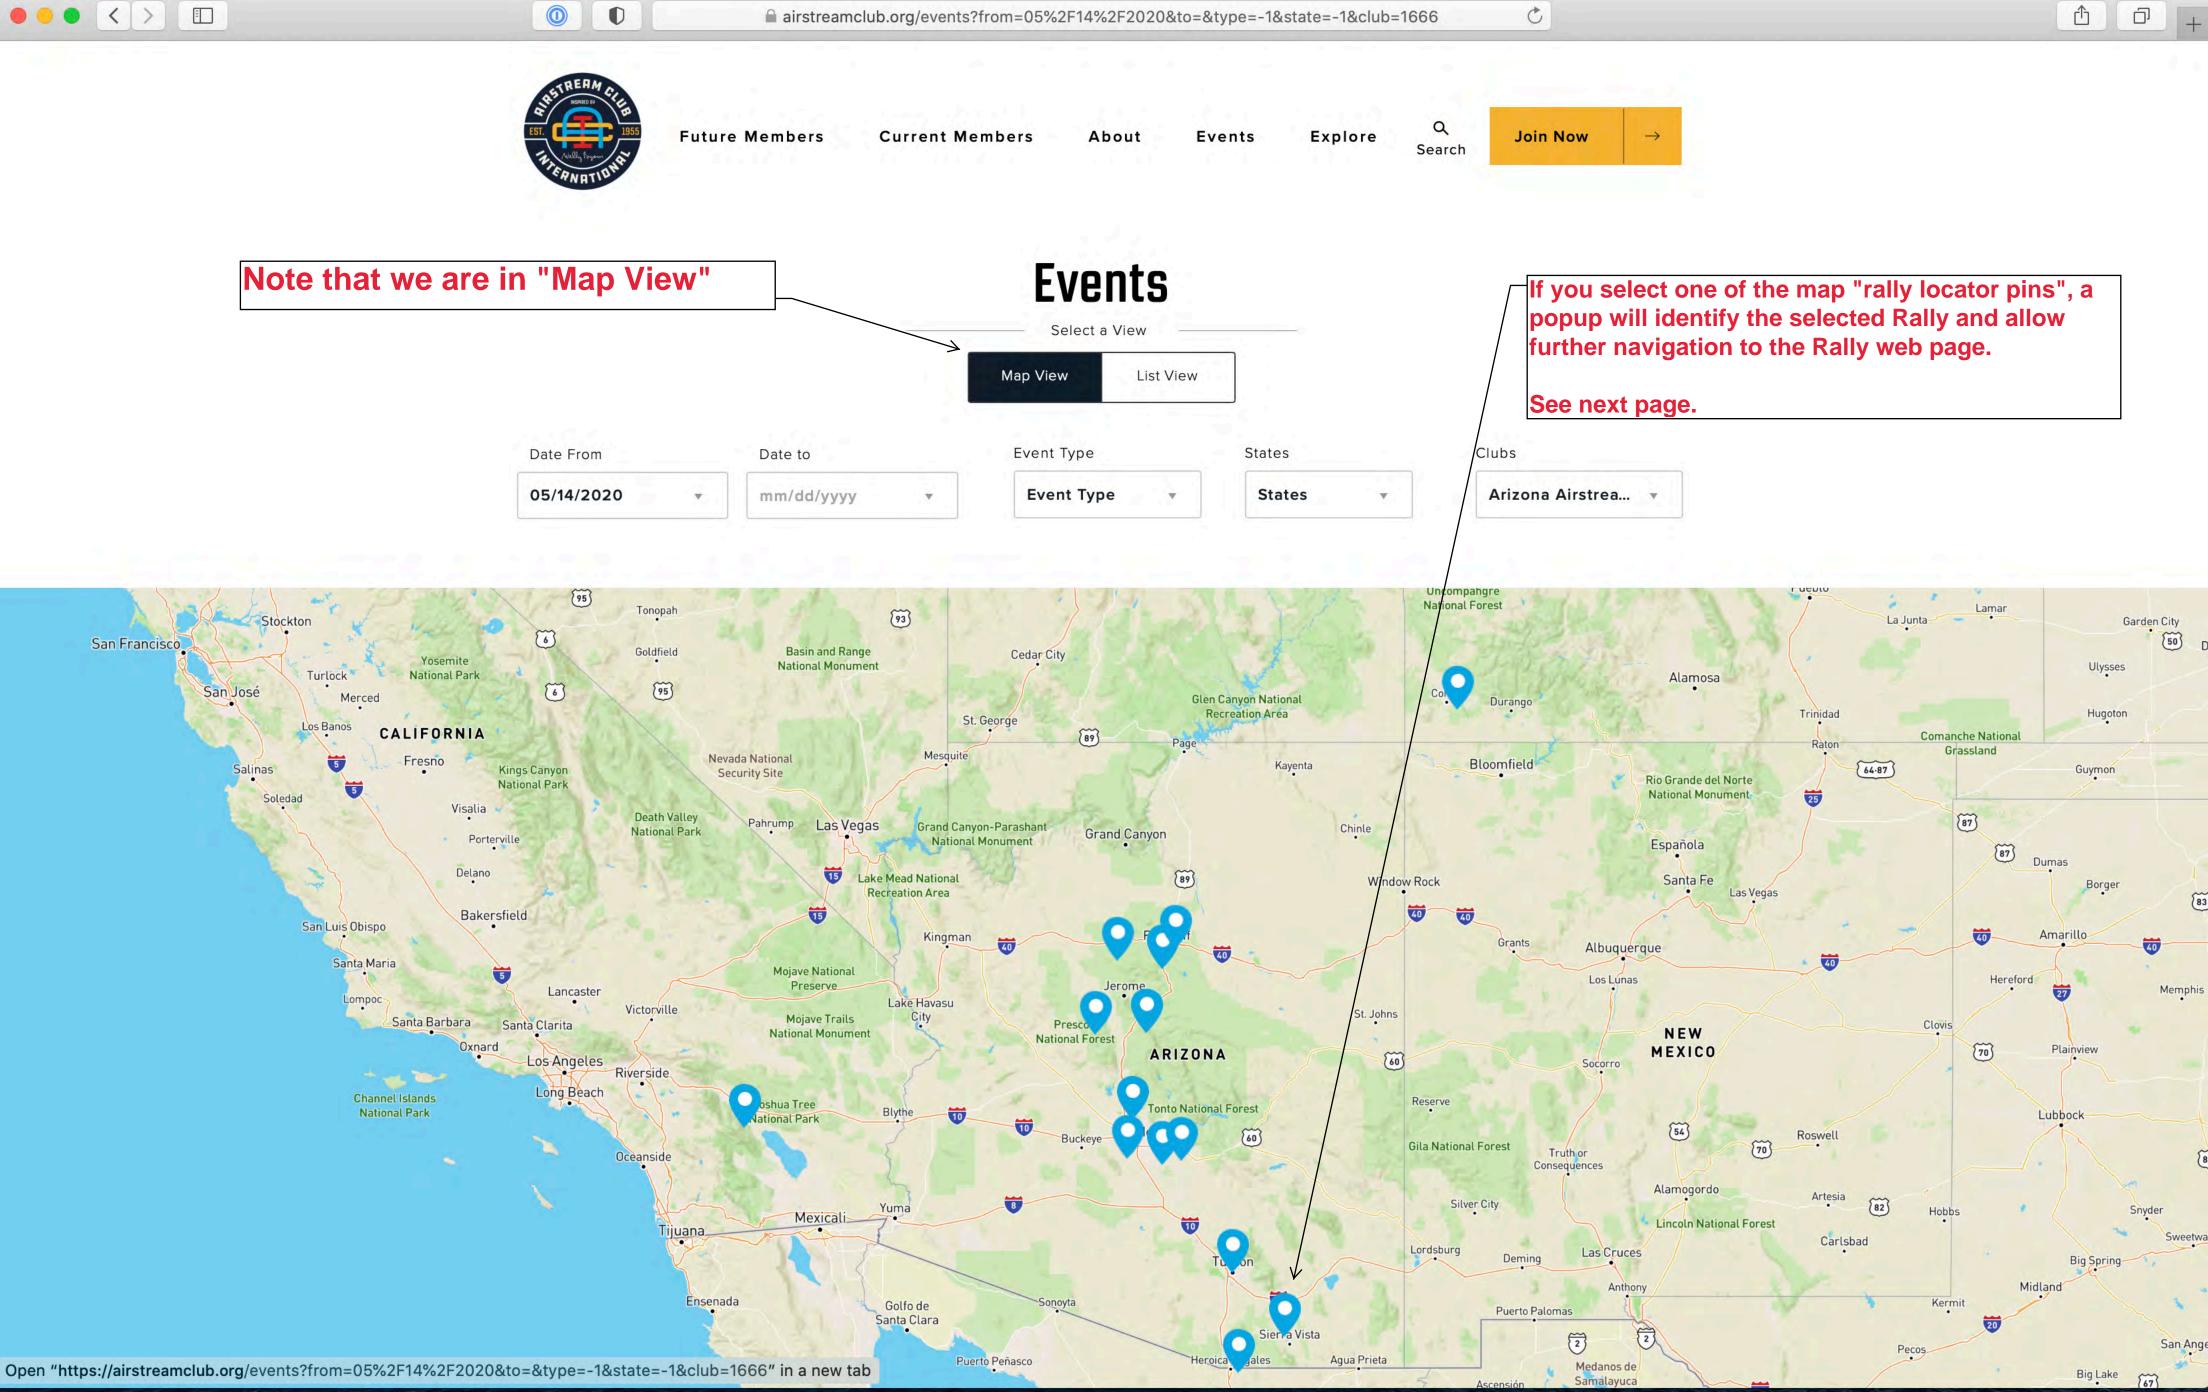

The "More" button was selected from the map view geographic "rally locator pin" and that specific Rally detail page is presented.

The next page of this demonstration returns us to the "List View" page where we started from. There we will show navigation from the "List View" page to the Rally detail page.

## Events Select a View

|           |         |  | Map View   | List Viev |  |
|-----------|---------|--|------------|-----------|--|
| Date From | Date to |  | Event Type |           |  |
| Date From |         |  |            |           |  |

| type=-1&stat | te=-1&club=166 | 6&list=1    | C                  |                                                                                                                                                                                             |
|--------------|----------------|-------------|--------------------|---------------------------------------------------------------------------------------------------------------------------------------------------------------------------------------------|
| Events       | Explore        | Q<br>Search | Join Now →         |                                                                                                                                                                                             |
| v            |                |             |                    | We are back at the "List View" page.<br>To navigate to a Rally detail page from<br>here, simply select one of the Rally<br>images. You will be taken to that<br>specific Rally detail page. |
| States       | S              | С           | lubs               |                                                                                                                                                                                             |
| Sta          | tes 🔹          |             | Arizona Airstrea 🔻 |                                                                                                                                                                                             |