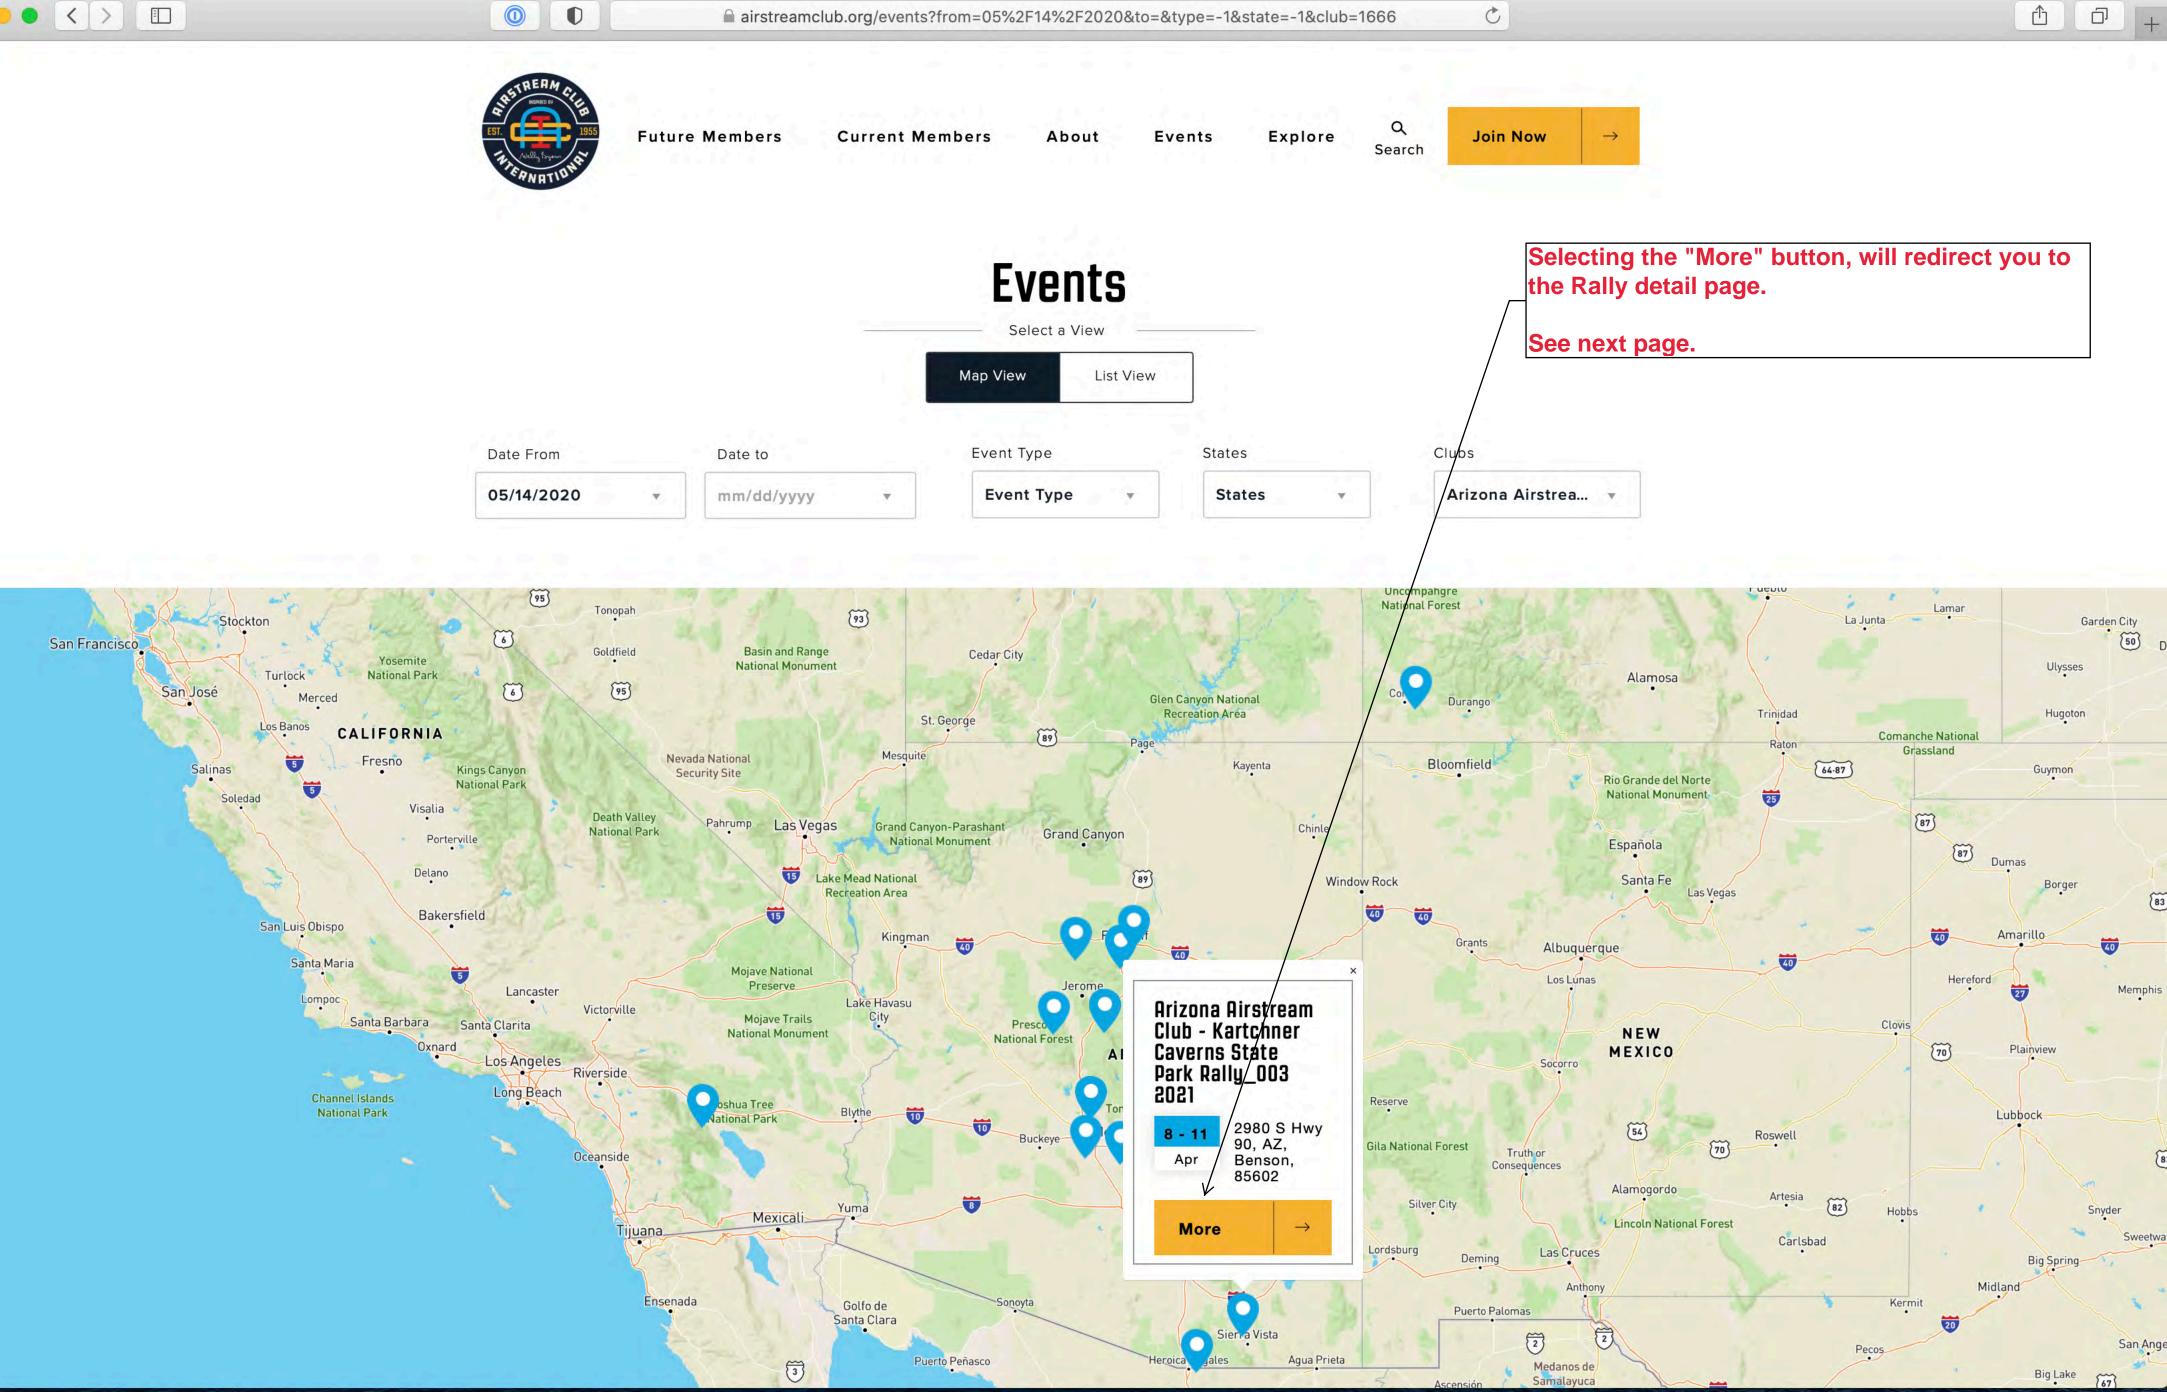

The "More" button was selected from the map view geographic "rally locator pin" and that specific Rally detail page is presented.

The next page of this demonstration returns us to the "List View" page where we started from. There we will show navigation from the "List View" page to the Rally detail page.

| type=-1&stat | te=-1&club=166 | 6&list=1    | C                  |                                                                                                                                                                                             |
|--------------|----------------|-------------|--------------------|---------------------------------------------------------------------------------------------------------------------------------------------------------------------------------------------|
| Events       | Explore        | Q<br>Search | Join Now →         |                                                                                                                                                                                             |
| v            |                |             |                    | We are back at the "List View" page.<br>To navigate to a Rally detail page from<br>here, simply select one of the Rally<br>images. You will be taken to that<br>specific Rally detail page. |
| States       | S              | С           | lubs               |                                                                                                                                                                                             |
| Sta          | tes 🔹          |             | Arizona Airstrea 🔻 |                                                                                                                                                                                             |

Selecting this particular rally by clicking on the rally image will take us to this Rally detail page.

0

Future Members  $\vee$  C

Current Members  $\vee$ 

About ~