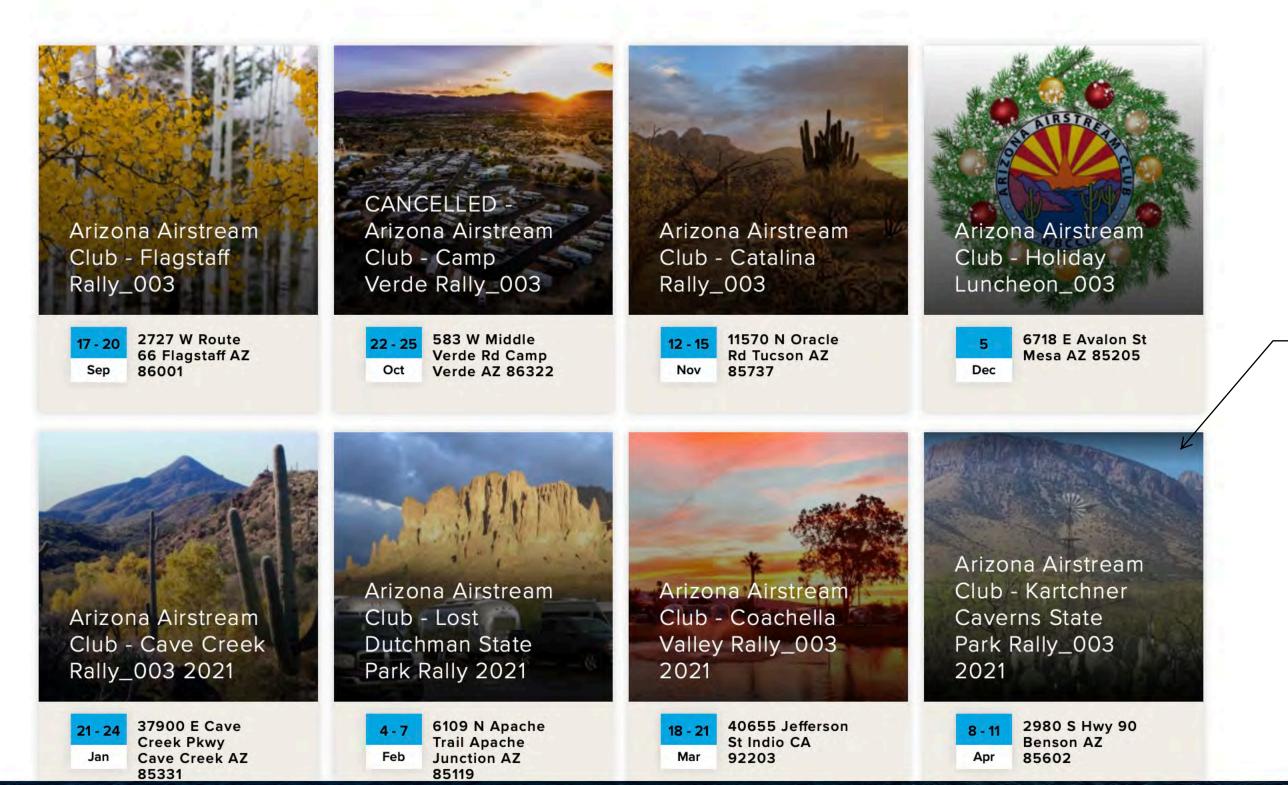

Arizona Airstream Club Events List

•••

1

## Events Select a View

|           |         |  | Map View   | List Viev |  |
|-----------|---------|--|------------|-----------|--|
| Date From | Date to |  | Event Type |           |  |
| Date From |         |  |            |           |  |