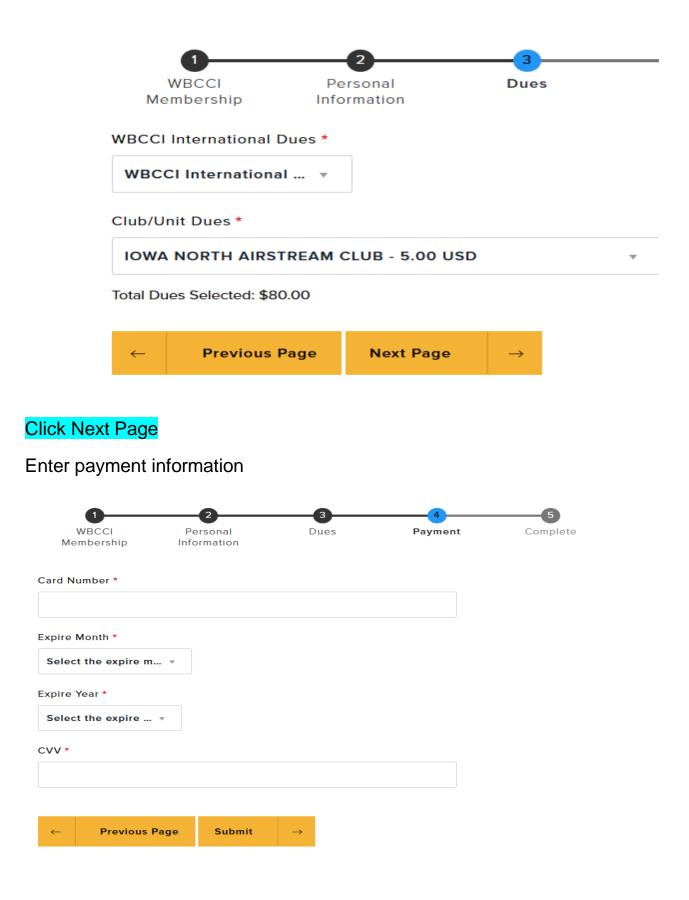

## **Click Next Page**

Make sure you select from drop down box WBCCI International Dues &

IOWA NORTH AIRSTREAM CLUB. Total will be \$80.00.

**Click Submit** 

THANK YOU for Rejoining our Club!