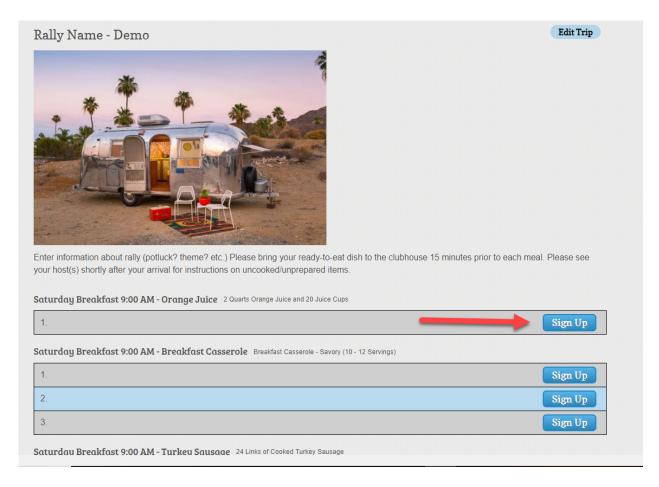

## This is what the members will see and can use to sign up.

## Yes, it's a bit redundant, but what do you want from free software?

| E E                |                                                                                                                                                                                                                                                                                                                                                                                                                                                                                                                                                                                                                                                                                                     | Le Partie and                                                                                                                                                                                                                                                                                                                                                                                                                                                                                                                                                                                                                                                                                                                                                                                                                                                                                                                                                                                                                                                                                                                                                                                                                                                                                                                                                                                                                                                                                                                                                                                                                                                                                                                                                                                                                                                                                                                                                                                                                                                                                                                  |                                            |                     |
|--------------------|-----------------------------------------------------------------------------------------------------------------------------------------------------------------------------------------------------------------------------------------------------------------------------------------------------------------------------------------------------------------------------------------------------------------------------------------------------------------------------------------------------------------------------------------------------------------------------------------------------------------------------------------------------------------------------------------------------|--------------------------------------------------------------------------------------------------------------------------------------------------------------------------------------------------------------------------------------------------------------------------------------------------------------------------------------------------------------------------------------------------------------------------------------------------------------------------------------------------------------------------------------------------------------------------------------------------------------------------------------------------------------------------------------------------------------------------------------------------------------------------------------------------------------------------------------------------------------------------------------------------------------------------------------------------------------------------------------------------------------------------------------------------------------------------------------------------------------------------------------------------------------------------------------------------------------------------------------------------------------------------------------------------------------------------------------------------------------------------------------------------------------------------------------------------------------------------------------------------------------------------------------------------------------------------------------------------------------------------------------------------------------------------------------------------------------------------------------------------------------------------------------------------------------------------------------------------------------------------------------------------------------------------------------------------------------------------------------------------------------------------------------------------------------------------------------------------------------------------------|--------------------------------------------|---------------------|
|                    |                                                                                                                                                                                                                                                                                                                                                                                                                                                                                                                                                                                                                                                                                                     | and the second                                                                                                                                                                                                                                                                                                                                                                                                                                                                                                                                                                                                                                                                                                                                                                                                                                                                                                                                                                                                                                                                                                                                                                                                                                                                                                                                                                                                                                                                                                                                                                                                                                                                                                                                                                                                                                                                                                                                                                                                               |                                            |                     |
| and the second     | and the second se | and the second s |                                            |                     |
| ter information at | bout rally (potluck? theme? etc.)                                                                                                                                                                                                                                                                                                                                                                                                                                                                                                                                                                                                                                                                   | Please bring your ready-to-eat dis                                                                                                                                                                                                                                                                                                                                                                                                                                                                                                                                                                                                                                                                                                                                                                                                                                                                                                                                                                                                                                                                                                                                                                                                                                                                                                                                                                                                                                                                                                                                                                                                                                                                                                                                                                                                                                                                                                                                                                                                                                                                                             | h to the clubhouse 15 minutes prior to eac | ch meal. Please see |
|                    |                                                                                                                                                                                                                                                                                                                                                                                                                                                                                                                                                                                                                                                                                                     | on uncooked/unprepared items.                                                                                                                                                                                                                                                                                                                                                                                                                                                                                                                                                                                                                                                                                                                                                                                                                                                                                                                                                                                                                                                                                                                                                                                                                                                                                                                                                                                                                                                                                                                                                                                                                                                                                                                                                                                                                                                                                                                                                                                                                                                                                                  | into the oldbriddse to minutes phot to edd |                     |
| I HOSI(S) SHOLLY   | aller your arrivarior instructions                                                                                                                                                                                                                                                                                                                                                                                                                                                                                                                                                                                                                                                                  | on uncooked/unprepared items.                                                                                                                                                                                                                                                                                                                                                                                                                                                                                                                                                                                                                                                                                                                                                                                                                                                                                                                                                                                                                                                                                                                                                                                                                                                                                                                                                                                                                                                                                                                                                                                                                                                                                                                                                                                                                                                                                                                                                                                                                                                                                                  |                                            |                     |
|                    |                                                                                                                                                                                                                                                                                                                                                                                                                                                                                                                                                                                                                                                                                                     |                                                                                                                                                                                                                                                                                                                                                                                                                                                                                                                                                                                                                                                                                                                                                                                                                                                                                                                                                                                                                                                                                                                                                                                                                                                                                                                                                                                                                                                                                                                                                                                                                                                                                                                                                                                                                                                                                                                                                                                                                                                                                                                                |                                            |                     |
|                    |                                                                                                                                                                                                                                                                                                                                                                                                                                                                                                                                                                                                                                                                                                     |                                                                                                                                                                                                                                                                                                                                                                                                                                                                                                                                                                                                                                                                                                                                                                                                                                                                                                                                                                                                                                                                                                                                                                                                                                                                                                                                                                                                                                                                                                                                                                                                                                                                                                                                                                                                                                                                                                                                                                                                                                                                                                                                |                                            |                     |
| turday Breakfo     | ast 9:00 AM - Orange Juice 2                                                                                                                                                                                                                                                                                                                                                                                                                                                                                                                                                                                                                                                                        | Quarts Orange Juice and 20 Juice Cups                                                                                                                                                                                                                                                                                                                                                                                                                                                                                                                                                                                                                                                                                                                                                                                                                                                                                                                                                                                                                                                                                                                                                                                                                                                                                                                                                                                                                                                                                                                                                                                                                                                                                                                                                                                                                                                                                                                                                                                                                                                                                          |                                            |                     |
| uturday Breakfo    | ast 9:00 AM - Orange Juice 2                                                                                                                                                                                                                                                                                                                                                                                                                                                                                                                                                                                                                                                                        | Quarts Orange Juice and 20 Juice Cups                                                                                                                                                                                                                                                                                                                                                                                                                                                                                                                                                                                                                                                                                                                                                                                                                                                                                                                                                                                                                                                                                                                                                                                                                                                                                                                                                                                                                                                                                                                                                                                                                                                                                                                                                                                                                                                                                                                                                                                                                                                                                          |                                            |                     |
| turday Breakfo     | ast 9:00 AM - Orange Juice 2                                                                                                                                                                                                                                                                                                                                                                                                                                                                                                                                                                                                                                                                        | Quarts Orange Juice and 20 Juice Cups                                                                                                                                                                                                                                                                                                                                                                                                                                                                                                                                                                                                                                                                                                                                                                                                                                                                                                                                                                                                                                                                                                                                                                                                                                                                                                                                                                                                                                                                                                                                                                                                                                                                                                                                                                                                                                                                                                                                                                                                                                                                                          |                                            | Save                |
| -                  | ast 9:00 AM - Orange Juice 2<br>vhat are you bringing?                                                                                                                                                                                                                                                                                                                                                                                                                                                                                                                                                                                                                                              | Quarts Orange Juice and 20 Juice Cups                                                                                                                                                                                                                                                                                                                                                                                                                                                                                                                                                                                                                                                                                                                                                                                                                                                                                                                                                                                                                                                                                                                                                                                                                                                                                                                                                                                                                                                                                                                                                                                                                                                                                                                                                                                                                                                                                                                                                                                                                                                                                          | what's your name?                          | Save                |
| -                  |                                                                                                                                                                                                                                                                                                                                                                                                                                                                                                                                                                                                                                                                                                     |                                                                                                                                                                                                                                                                                                                                                                                                                                                                                                                                                                                                                                                                                                                                                                                                                                                                                                                                                                                                                                                                                                                                                                                                                                                                                                                                                                                                                                                                                                                                                                                                                                                                                                                                                                                                                                                                                                                                                                                                                                                                                                                                | what's your name?                          |                     |
| •                  | vhat are you bringing?                                                                                                                                                                                                                                                                                                                                                                                                                                                                                                                                                                                                                                                                              | quantity?                                                                                                                                                                                                                                                                                                                                                                                                                                                                                                                                                                                                                                                                                                                                                                                                                                                                                                                                                                                                                                                                                                                                                                                                                                                                                                                                                                                                                                                                                                                                                                                                                                                                                                                                                                                                                                                                                                                                                                                                                                                                                                                      |                                            |                     |
| •                  | vhat are you bringing?                                                                                                                                                                                                                                                                                                                                                                                                                                                                                                                                                                                                                                                                              |                                                                                                                                                                                                                                                                                                                                                                                                                                                                                                                                                                                                                                                                                                                                                                                                                                                                                                                                                                                                                                                                                                                                                                                                                                                                                                                                                                                                                                                                                                                                                                                                                                                                                                                                                                                                                                                                                                                                                                                                                                                                                                                                |                                            |                     |