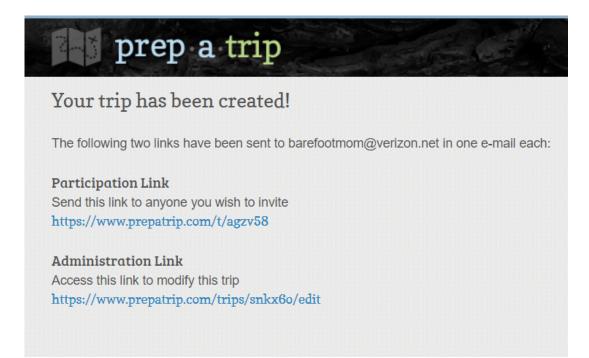

After your basic trip information is entered, you will get this message, as well as two email links.

- The participation link is what you can include in your email to send to participants so they can sign up.
- The administration link is yours to use to modify any information in the future.
- Click on the Administration Link to proceed with putting your trip together.