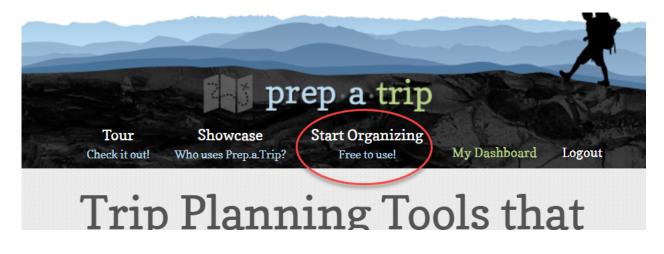

#### Go to www.prepatrip.com

Create a sign in account (there is no charge) or logon to your account if you already have one.

Once your account is created and you are signed in, you may begin! Select "Start Organizing."