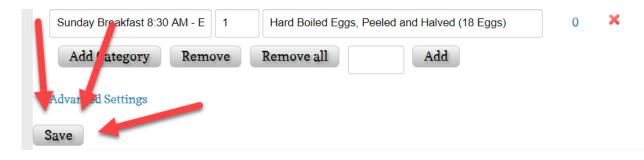

## Be sure to SAVE!

| Trip Name                                                                                                                                             | Date                                        |
|-------------------------------------------------------------------------------------------------------------------------------------------------------|---------------------------------------------|
| Rally Name - Demo                                                                                                                                     | 2019-02-01                                  |
| Organizer Name                                                                                                                                        | Organizer Email                             |
| Marya Barefoot                                                                                                                                        | barefootmom@verizon.net                     |
| Photo_size 800x200 recommended<br>vintage.jpg<br>Description                                                                                          | Upload                                      |
| Enter information about rally (potluck? theme?<br>Please bring your ready-to-eat dish to the clubl<br>see your host(s) shortly after your arrival for | house 15 minutes prior to each meal. Please |
| Save                                                                                                                                                  | Delete                                      |

# **BE SURE TO SAVE!**

After you have SAVED, select Potluck Sign-Up.

| Rally Name - Demo                | )                                       |                                                                    |                                 | View Trip                  |
|----------------------------------|-----------------------------------------|--------------------------------------------------------------------|---------------------------------|----------------------------|
| Trip Information Potluck Sign-up | Tool Name<br>Potluck Sign-up            |                                                                    |                                 |                            |
| add / remove tools               | Use a potluck template                  | Holiday<br>Holiday Recipe Suggestions<br>Thanksgiving<br>Christmas | Functional<br>Camping<br>Dinner | Themed<br>Italian<br>Vegan |
|                                  | Potluck Item Categorie<br>Category Name | Amount Needed                                                      | Notes                           | Suggestions                |
|                                  |                                         |                                                                    |                                 |                            |