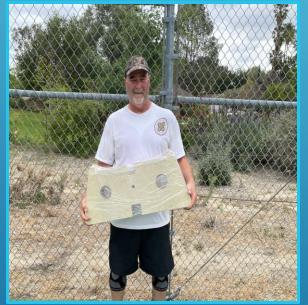

## **Classic Wood**

½" Cabinet Grade
 Plywood shown with
 18" Velcro Hose Straps