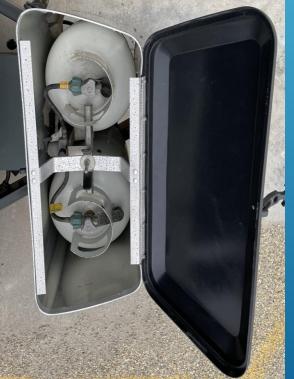

A great way to increase your exterior storage is to add an Airboard to the LP Cover.

#### AIRSTREAM MODELS AND LIQUID PROPANE CAPACITY

| Airstream<br>TravelTrailers | Sizes                                        | Propane<br>Capacity   | AirBoard<br>Style                     | Exterior<br>Storage WLD  | Added Storage               |
|-----------------------------|----------------------------------------------|-----------------------|---------------------------------------|--------------------------|-----------------------------|
|                             | Classic <b>30' 33'</b>                       | 2 - 40 Pound<br>tanks | 40 Pound<br>Plastic or<br>Metal       | (33) 13260<br>(30) 28210 | 400 Cu. Inches<br>3% & 2%   |
|                             | Globe Trotter <b>23</b> , <b>25</b> , 27, 30 | 2 - 30 Pound<br>Tanks | 30 Pound<br>Wood, Metal<br>or Plastic | (23) 11340<br>(25) 10260 | 1700 Cu. Inches<br>15% & 8% |
|                             | International 23,<br>25,27, 28, <b>30</b>    | 2 - 30 Pound<br>Tanks | 30 Pound<br>Wood, Metal<br>or Plastic | (30) 27540               | 1700 Cu. Inches<br>6%       |
|                             | Flying Cloud<br>23, <b>25,</b> 27,28,30      | 2 - 30<br>Pound Tanks | 30 Pound<br>Wood, Metal<br>or Plastic | (25) 15690               | 1700 Cu. Inches<br>11%      |
|                             | Caravel <b>16</b> ,19,20,<br>22              | 2 - 20<br>Pound Tanks | 20 Pound<br>Wood, Metal<br>or Plastic | (16) 18946               | 1700 Cu. Inches<br>9%       |
|                             | Bambi <b>16</b> ,19,20,22                    | 2 - 20<br>Pound Tanks | 20 Pound<br>Wood, Metal<br>or Plastic | (16) 26928               | 1700 Cu. Inches<br>6%       |

## **INSTALLATION AND USES OF THE AIRBOARD**

- Installation of the 30 pound Plastic AirBoard.
- General Supplies stored for easy access.
- Fire Extinguisher (1 of 3) and Road Flares for emergency use.
- Maintenance Supplies, Lubricants, Towels, Gloves, Tape, etc.