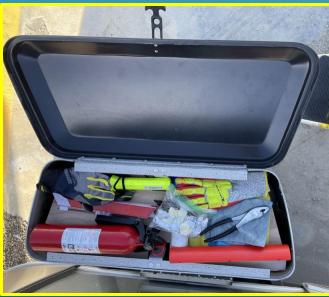

## **COMMON USES FOR AIRBOARD STORAGE SHELF**

- Store Safety Equipment
- Hitching Supplies
- General Storage
- Camping Supplies

## **INSTALLATION AND USES OF THE AIRBOARD**

- Installation of the 30 pound Plastic AirBoard.
- General Supplies stored for easy access.
- Fire Extinguisher (1 of 3) and Road Flares for emergency use.
- Maintenance Supplies, Lubricants, Towels, Gloves, Tape, etc.