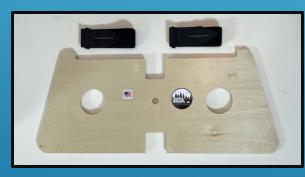

## **Classic Wood**

½" Cabinet Grade
 Plywood shown with
 18" Velcro Hose Straps

## AIRBOARDS ARE HAND MADE IN USA EACH AIRBOARD INCLUDES 2 - 18" VELCRO HØSE STRAPS