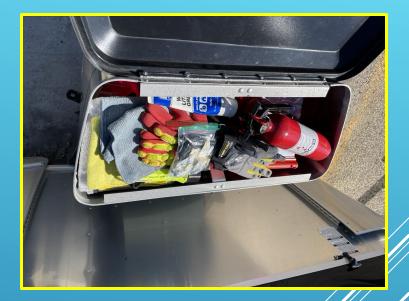

## **COMMON USES FOR AIRBOARD STORAGE SHELF**

- Store Safety Equipment
- Hitching Supplies
- General Storage
- Camping Supplies

## **INSTALLATION AND USES OF THE AIRBOARD**

- Installation of the 30 pound Plastic AirBoard.
- General Supplies stored for easy access.
- Fire Extinguisher (1 of 3) and Road Flares for emergency use.
- Maintenance Supplies, Lubricants, Towels, Gloves, Tape, etc.