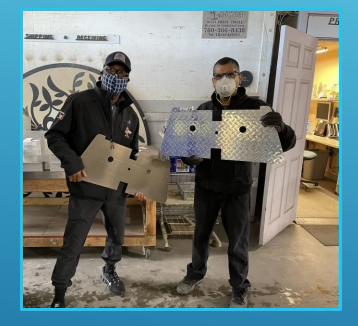

#### Meet our Wood, Metal and Lexan Fabricators

 Gary, Woodworker produces Classic Wood Airboard.

 Dilan, manages Waterjet Cutting Shop. Cuts on Aluminum and Lexan Airbaords.

Chris, CNC Woodworker.
 Cuts Classic Wood
 Airbaords.