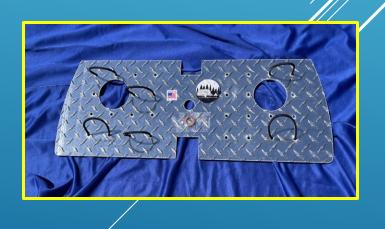

### Heavy Metal

- Diamond Plate
- Smooth Aluminum

## AIRBOARDS ARE HAND MADE IN USA EACH AIRBOARD INCLUDES 2 - 18" VELCRO HØSE STRAPS