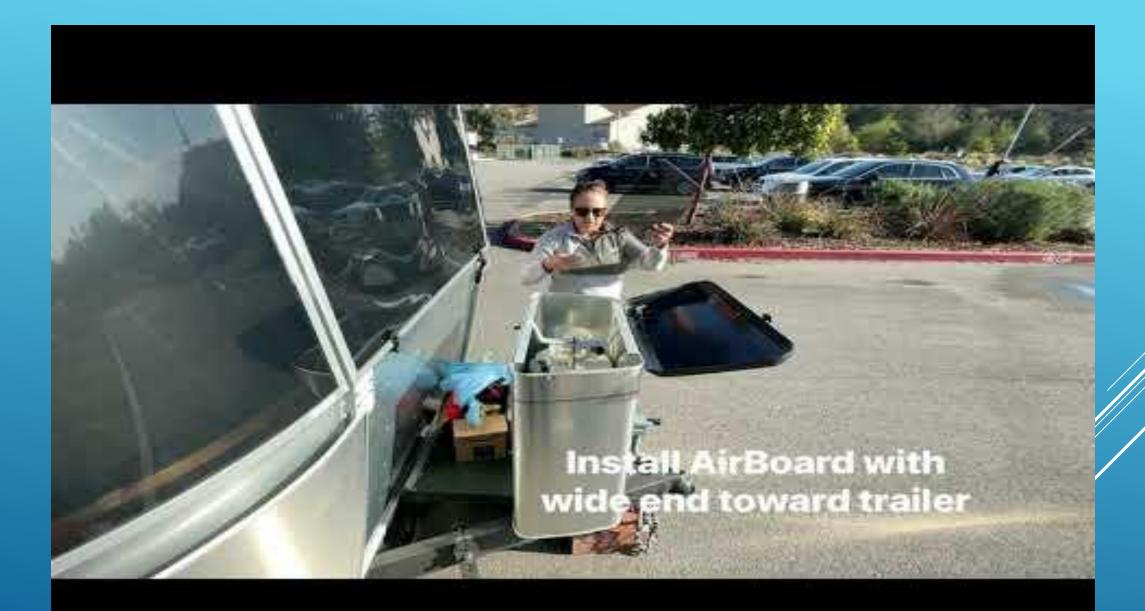

## **INSTALLATION AND USES OF THE AIRBOARD**

- Installation of the 30 pound Plastic AirBoard.
- General Supplies stored for easy access.
- Fire Extinguisher (1 of 3) and Road Flares for emergency use.
- Maintenance Supplies, Lubricants, Towels, Gloves, Tape, etc.