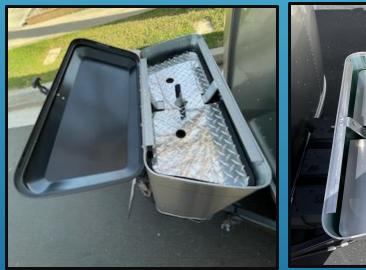

## **COMMON USES FOR AIRBOARD STORAGE SHELF**

- Store Safety Equipment
- Hitching Supplies
- General Storage
- Camping Supplies

## **INSTALLATION AND USES OF THE AIRBOARD**

- Installation of the 30 pound Plastic AirBoard.
- General Supplies stored for easy access.
- Fire Extinguisher (1 of 3) and Road Flares for emergency use.
- Maintenance Supplies, Lubricants, Towels, Gloves, Tape, etc.