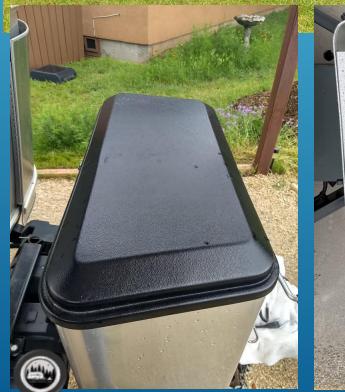

A great way to increase your exterior storage is to add an Airboard to the LP Cover.

## **INSTALLATION AND USES OF THE AIRBOARD**

- Installation of the 30 pound Plastic AirBoard.
- General Supplies stored for easy access.
- Fire Extinguisher (1 of 3) and Road Flares for emergency use.
- Maintenance Supplies, Lubricants, Towels, Gloves, Tape, etc.

## AIRBOARDS ARE HAND MADE IN USA EACH AIRBOARD INCLUDES 2 - 18" VELCRO HØSE STRAPS