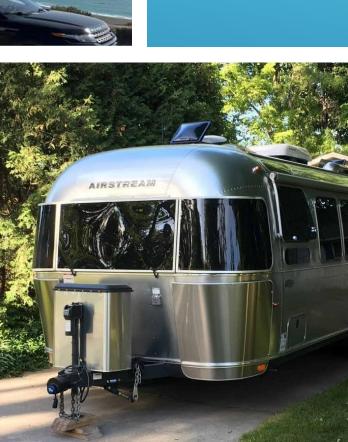

A great way to increase your exterior storage is to add an Airboard to the LP Cover.

## **INSTALLATION AND USES OF THE AIRBOARD**

- Installation of the 30 pound Plastic AirBoard.
- General Supplies stored for easy access.
- Fire Extinguisher (1 of 3) and Road Flares for emergency use.
- Maintenance Supplies, Lubricants, Towels, Gloves, Tape, etc.