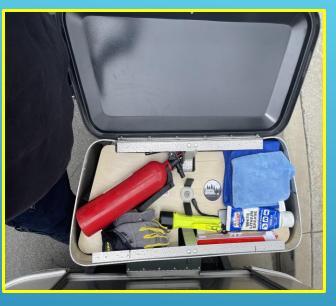

## **COMMON USES FOR AIRBOARD STORAGE SHELF**

- Store Safety Equipment
- Hitching Supplies
- General Storage
- Camping Supplies

## **INSTALLATION AND USES OF THE AIRBOARD**

- Installation of the 30 pound Plastic AirBoard.
- General Supplies stored for easy access.
- Fire Extinguisher (1 of 3) and Road Flares for emergency use.
- Maintenance Supplies, Lubricants, Towels, Gloves, Tape, etc.