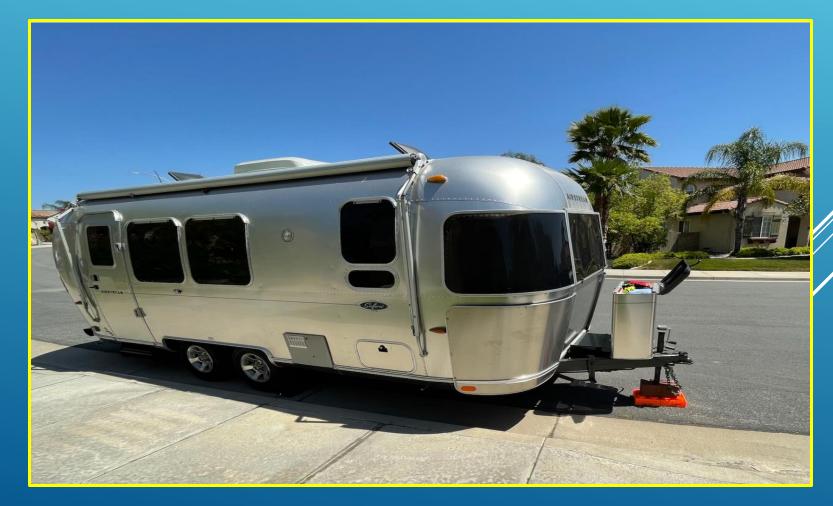

A great way to increase your exterior storage is to add an Airboard to the LP Cover.

## **INSTALLATION AND USES OF THE AIRBOARD**

- Installation of the 30 pound Plastic AirBoard.
- General Supplies stored for easy access.
- Fire Extinguisher (1 of 3) and Road Flares for emergency use.
- Maintenance Supplies, Lubricants, Towels, Gloves, Tape, etc.