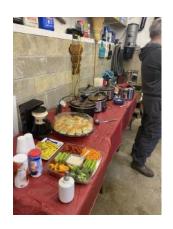

Our club had a delightful time at a luncheon hosted by Cody and Matt on March 28th. It was a cool and rainy day but we were inside a large garage and had a wonderful selection of soups to keep us warm. Ingrid Nelson treated us all to her delicious apple dumping desert. Vinny Rossitto handed over the newly designed Al-mon-o flag to me. He not only designed it but took charge of having it made. Many thanks to Vinny for taking on this project, it's a beautiful flag.

# Soup Luncheon

By Cody Klingler

A long awaited get together,
Matt and I hosted an
Impromptu Soup Luncheon.
Many came out and brought
soup, sides and dessert.
Ingrid made a wonderful
apple dessert that everyone
enjoyed. See the photos on
page 9.