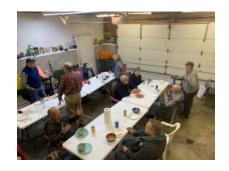

Our club had a delightful time at a luncheon hosted by Cody and Matt on March 28th. It was a cool and rainy day but we were inside a large garage and had a wonderful selection of soups to keep us warm. Ingrid Nelson treated us all to her delicious apple dumping desert. Vinny Rossitto handed over the newly designed Al-mon-o flag to me. He not only designed it but took charge of having it made. Many thanks to Vinny for taking on this project, it's a beautiful flag.

# Soup Luncheon

By Cody Klingler

A long awaited get together,
Matt and I hosted an
Impromptu Soup Luncheon.
Many came out and brought
soup, sides and dessert.
Ingrid made a wonderful
apple dessert that everyone
enjoyed. See the photos on
page 9.