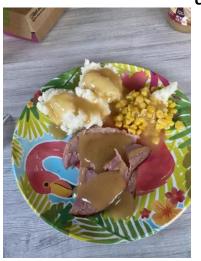

# Soup Luncheon

By Cody Klingler

A long awaited get together,
Matt and I hosted an
Impromptu Soup Luncheon.
Many came out and brought
soup, sides and dessert.
Ingrid made a wonderful
apple dessert that everyone
enjoyed. See the photos on
page 9.