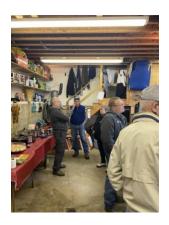

Our club had a delightful time at a luncheon hosted by Cody and Matt on March 28th. It was a cool and rainy day but we were inside a large garage and had a wonderful selection of soups to keep us warm. Ingrid Nelson treated us all to her delicious apple dumping desert. Vinny Rossitto handed over the newly designed Al-mon-o flag to me. He not only designed it but took charge of having it made. Many thanks to Vinny for taking on this project, it's a beautiful flag.

# Soup Luncheon

By Cody Klingler

A long awaited get together,
Matt and I hosted an
Impromptu Soup Luncheon.
Many came out and brought
soup, sides and dessert.
Ingrid made a wonderful
apple dessert that everyone
enjoyed. See the photos on
page 9.