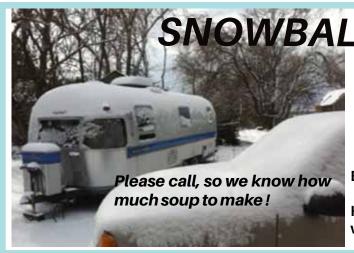

PARTY

SNOWBALL LUNCHEON
January 18, 2020

570 Banning Road, Camden, DE Hosts - Malcolm & Sue Comstock

302-724-0654

Come between 12:30 and 1:00

No Fees

Bring an appetizer to go with soup, or a dessert

Hot and cold drinks and two kinds of soup will be provided.