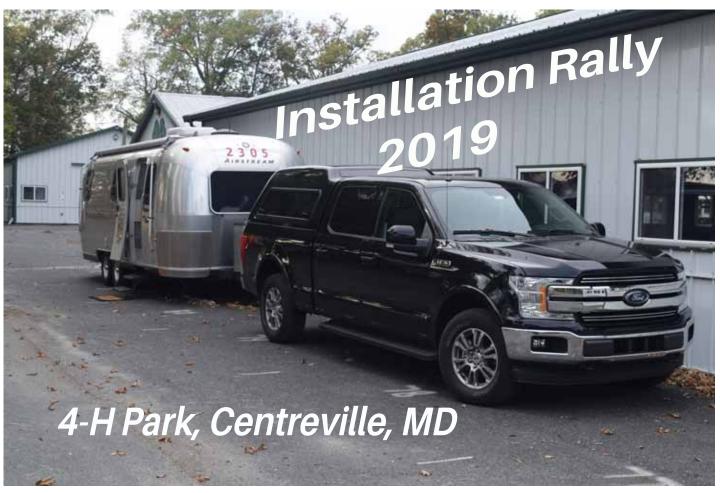

even Airstream trailers, with members enclosed spent the weekend of October 18-20, 2019 having fun and celebrating the Installation of the new officers of the Delmarva Airstream Club.

The camping members were joined by a number of other members who came just for the meeting and the dinner.

There was a business meeting (minutes to follow in a later issue), followed by the Installation of the new officers.

The newly elected President Art Potter then conducted his first meeting to seek approval of the Activity Calendar for the coming year. The approved schedule is on Page 10