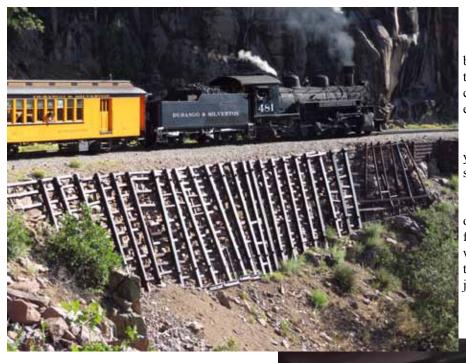

In Durango, Colorado, we rode the narrow gauge railway up to Silverton, CO where we had lunch and spent some time sightseeing and shopping. We went back to Durango by bus.

We dry camped and visited lots of ruins at our stop in Mesa Verde, CO. We stopped next in Bluff, UT, where we visited one of the nicest restaurants on the trip. The next day we went to Monument Valley, one of our favorite places. We also visited the Valley of the Gods. It descends more than 1,000 feet down tight switchbacks, called Moki Dugway. At the base of the subway, a

Photos Top - The engine that took us up to silverton. Middle - A jeep ride in Moab that is me in the mirror. Bottom - Donna and a new friend at the Grand Canyon.