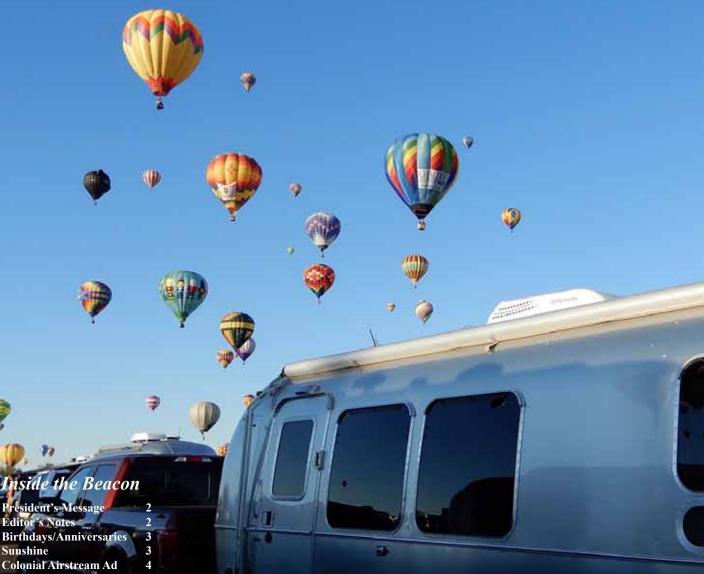

The cover photo this month is submitted by Mike Field and was taken on their recent Southwest Caravan. The 'beacon' of light is a bit more subtle, but the photo has an Airstream around all those balloons, namely the Airstream and truck of Mike & Donna. Thank you to Mike. Mike and Donna submitted some more photos of the Southwest Caravan trip and those, along with a story can be found in an article which starts on page 7.

In Acoma, NM, we were given a tour of another

Pueblo. We were not allowed to take pictures inside the church or of the cemetery.

On October 4, we arrived back in Albuquerque. We had perfect parking spaces for watching the ascensions. We were warned that there would be a lot of noise in the morning. Planes started flying at 5 a.m. to assess whether or not it would be safe for the balloons to fly. At 6 a.m. if all was well they would start inflating balloons. The first morning, the balloons weren't cleared to fly due to the winds, but lots of balloons were inflated. The second and third mornings, the balloons were cleared to fly. We were allowed on the grounds where the balloons were being inflated. The view was wonderful from our trailers. The balloons flew up and over us. It was beautiful.