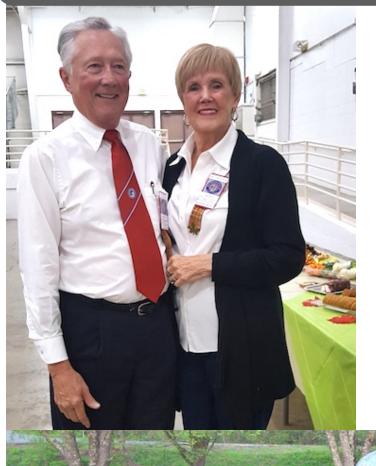

## **Meet our New CAC Treasurer**

Some of you already had the opportunity to meet Kenneth & Jean Ritenour in July at the International Rally in Lebanon Tennessee. Ken and Jean bought their 1st Airstream in September 2000, a 1988 Excella 32 and they joined the Airstream Club at that point. They belonged to the Tennessee Club until it closed and now belong to the East Tennessee Airstream Club. They have held various unit positions in their Tennessee Clubs as Treasurer, Board Member, 1st & 2nd Vice President and Ken is Past Region 6 President. They like to attend rallies as time allows.

Welcome Ken and Jean! Thank you for stepping in as our new Treasurer.