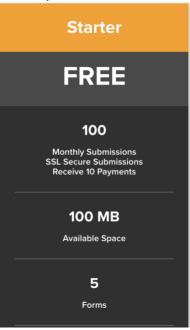

The FREE version is sufficient for clubs that

- do not collect online payments (limited to 10 per month)
- have a limited number of registrations open simultaneously (5 active forms)

• do not have more than several event registrations open simultaneously (100 submissions per month)