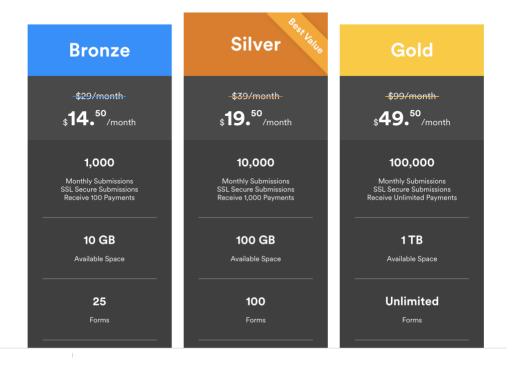

## Who pays for the JotForm accounts?

The local club chooses the level of account (Free, Bronze, Silver or Gold) it wishes to purchase. As 501(c)7 entities, local Wally Byam Airstream Clubs and Regions are all eligible for a 50% non-profit discount upon submission of a 990 tax form.

For clubs / regions requiring greater flexibility, the Bronze level generally suffices. With the 50% discount the monthly cost to the club is \$14.50 monthly or \$174 annually. <a href="https://www.jotform.com/nonprofit/pricing">https://www.jotform.com/nonprofit/pricing</a>