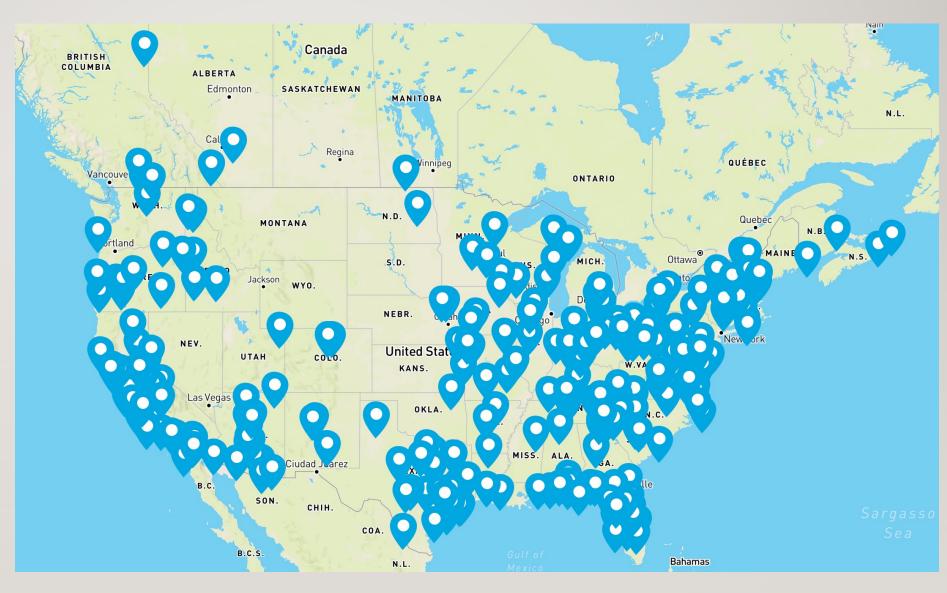

CI presents unique twist to typical notfor-profit organizations.
- Ability to auto-renew membership, including affiliate & intra-club, on-line
- Real-time visibility for membership ambassadors at International, Region and Club level
- Enable the ability to allow multiple BRN associations, individual membership profiles, centralized tracking of Affiliate and Intra-Club memberships, etc.

WHAT WE NEEDED FROM OUR MEMBER PORTAL

- Members
  - Self-service profile updates
- Regions, Clubs and Intra-clubs
  - Event (calendar) input and updates
  - Online membership, club and leadership directories
- Access to member-only benefits
  - Courtesy parking
  - Discount programs
  - Blue Beret magazine

ADOPTION OF CLUB-WIDE EVENT CALENDAR (NORTH AMERICA) (330 EVENTS FROM JULY 2021 THROUGH JUNE 2022)





# WEBSITE UPDATE

# Good

- Overall look and feel
- Club-wide calendar of events
- Improved Caravan functionality
- Find-a-Club maps
- Courtesy Parking maps
- Online forms

# **Needs Work**

- Club-wide events map (coming soon)
- Training, assistance and reminders to Clubs re: Events
- Tweaking of Club website templates

# SOFTWARE ROADMAP

#### April 2021 (complete – June 2021)

- Back-end data query tool
- Address validation

#### May 2021

- Anniversary membership date
- Enable registration, payment and tracking of Affiliate Memberships

#### June 2021

- IR database
- Auto renewal with email notification schedule
- Improved membership emails w/ MailChimp API
- Join, Renew, general communications
- Email lists (back office)

#### July 2021

- Turn on Caravan History in Member-portal