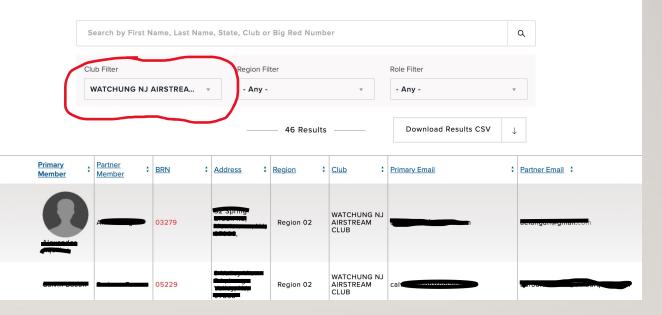

### **Membership Directory**

Search the digital Membership Directory by Name, State, Club, or Big Red Number. All current members will be displayed with the exception of those who wish not to be published. Membership data is updated every hour.

#### **Membership Directory**

Search the digital Membership Directory by Name, State, Club, or Big Red Number. All current members will be displayed with the exception of those who wish not to be published. Membership data is updated every hour.