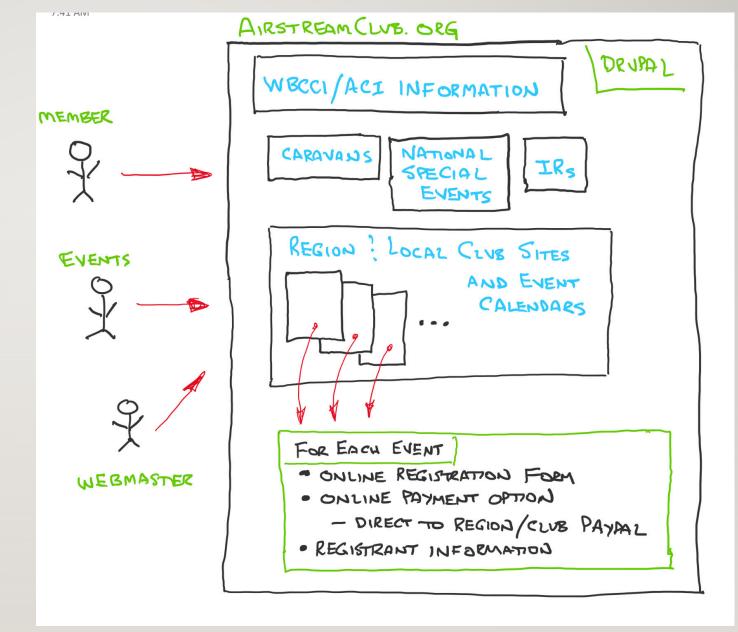

# THREE CRITICAL COMPONENTS

WHAT WE NEEDED FROM OUR WEBSITE

- Improved user experience with a new, modern design.
- A responsive design layout that allows use across smartphone, tablet and desktops.
- ADA (disability) compliance and support for visual impairments.
- Consolidated event calendar for all Club events, including easy self-service updates by Regions and Clubs.
- Modern, easy to implement brand-consistent templates for Region and Clubs sites.

# WHAT WE NEEDED FROM OUR DATABASE

- WBCCI / ACI presents unique twist to typical notfor-profit organizations.
- Ability to auto-renew membership, including affiliate & intra-club, on-line
- Real-time visibility for membership ambassadors at International, Region and Club level
- Enable the ability to allow multiple BRN associations, individual membership profiles, centralized tracking of Affiliate and Intra-Club memberships, etc.

WHAT WE NEEDED FROM OUR MEMBER PORTAL

- Members
  - Self-service profile updates
- Regions, Clubs and Intra-clubs
  - Event (calendar) input and updates
  - Online membership, club and leadership directories
- Access to member-only benefits
  - Courtesy parking
  - Discount programs
  - Blue Beret magazine

# WEBSITE UPDATE