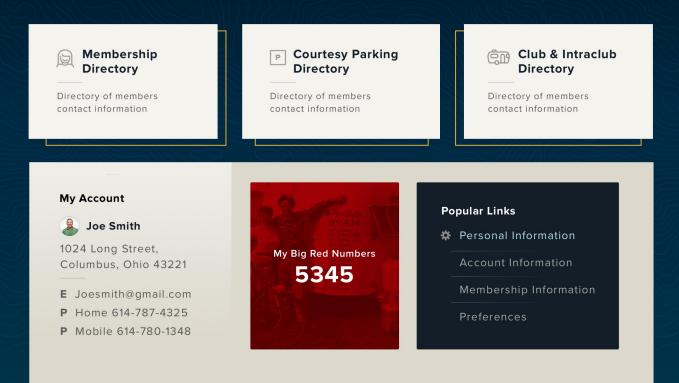

# COURTESY PARKING DIRECTORY (LOGGED-IN MEMBERS ONLY)

# MEMBER PORTAL (LOGGED-IN MEMBERS ONLY)

# Membership Directory

Your Membership Expires 9/5/2020 Renew Membership  $\rightarrow$ 

pership Directory Courtesy Parking Directory

ory Club and Intraclub Directory

#### ory 🐊 Joe Smith 🗸

#### Joe Smith's Membership Account