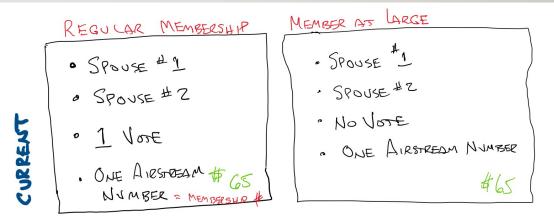

# MEMBERSHIP MODEL

#### ALL MEMBERS

PRIMARY MEMBER
- 1 NOTE
- MEMBER ID NUMBER
PARTNER MEMBER
- 1 NOTE
- MEMBER ID NUMBER
AIRSTREAM NUMBER
- FIRST ONE FREE
- ADDITTONAL & ID/YEAR