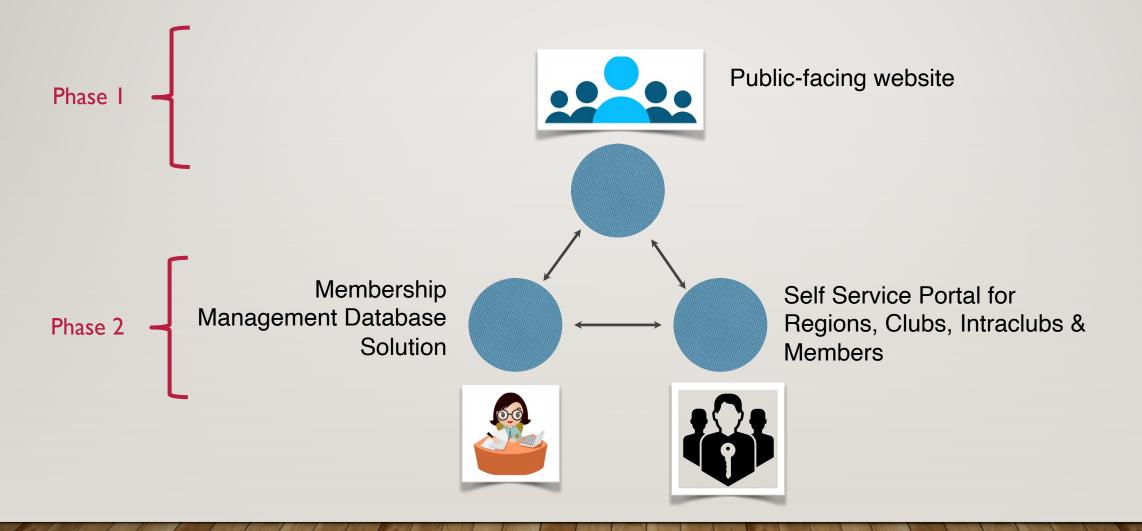

# THREE CRITICAL COMPONENTS

WHAT WE NEEDED FROM OUR WEBSITE

- Improved user experience with a new, modern design.
- A responsive design layout that allows use across smartphone, tablet and desktops.
- ADA (disability) compliance and support for visual impairments.
- Consolidated event calendar for all Club events, including easy self-service updates by Regions and Clubs.
- Modern, easy to implement brand-consistent templates for Region and Clubs sites.

# WHAT WE NEEDED FROM OUR DATABASE

- WBCCI / ACI presents unique twist to typical notfor-profit organizations.
- Ability to auto-renew membership, including affiliate & intra-club, on-line
- Real-time visibility for membership ambassadors at International, Region and Club level
- Enable the ability to allow multiple BRN associations, individual membership profiles, centralized tracking of Affiliate and Intra-Club memberships, etc.

WHAT WE NEEDED FROM OUR MEMBER PORTAL

- Members
  - Self-service profile updates
- Regions, Clubs and Intra-clubs
  - Event (calendar) input and updates
  - Online membership, club and leadership directories
- Access to member-only benefits
  - Courtesy parking
  - Discount programs
  - Blue Beret magazine