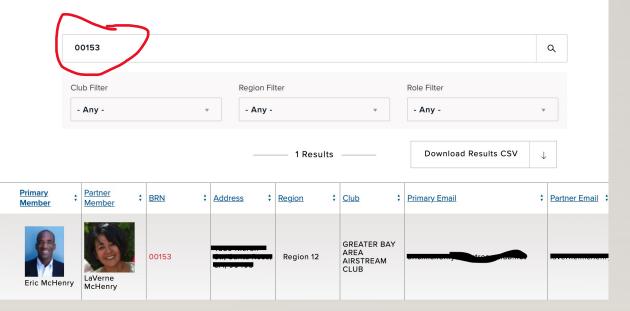

### **Membership Directory**

Search the digital Membership Directory by Name, State, Club, or Big Red Number. All current members will be displayed with the exception of those who wish not to be published. Membership data is updated every hour.

#### **Membership Directory**

Search the digital Membership Directory by Name, State, Club, or Big Red Number. All current members will be displayed with the exception of those who wish not to be published. Membership data is updated every hour.