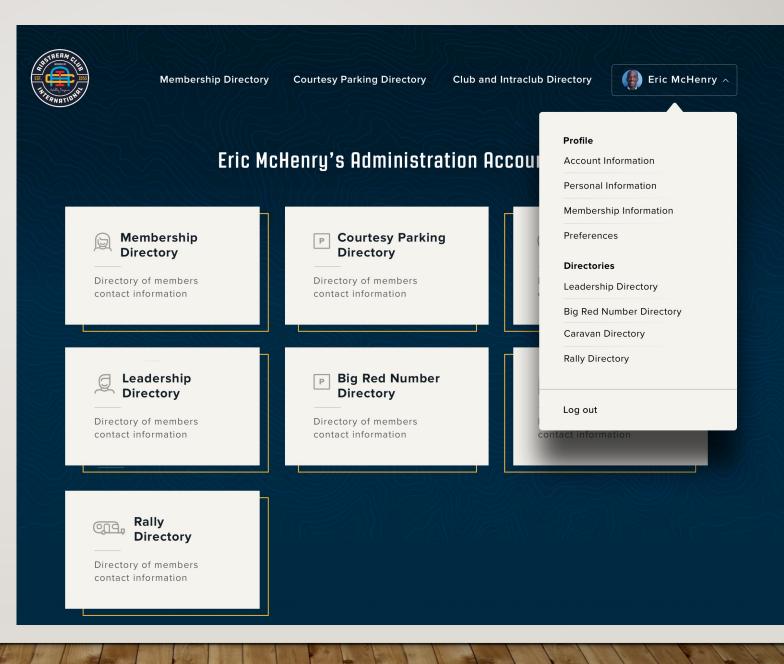

# CLUB DIRECTORY (LOGGED-IN MEMBERS ONLY)

# MEMBER PORTAL (LOGGED-IN MEMBERS ONLY)