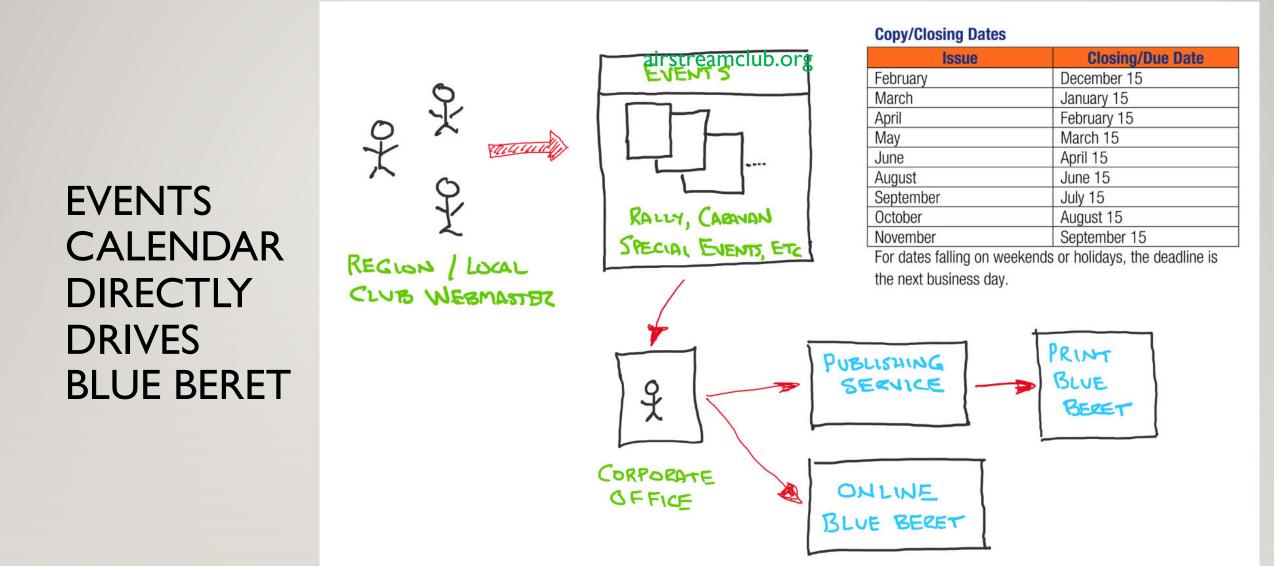

ADOPTION OF CLUB-WIDE EVENT CALENDAR (NORTH AMERICA) (330 EVENTS FROM JULY 2021 THROUGH JUNE 2022)