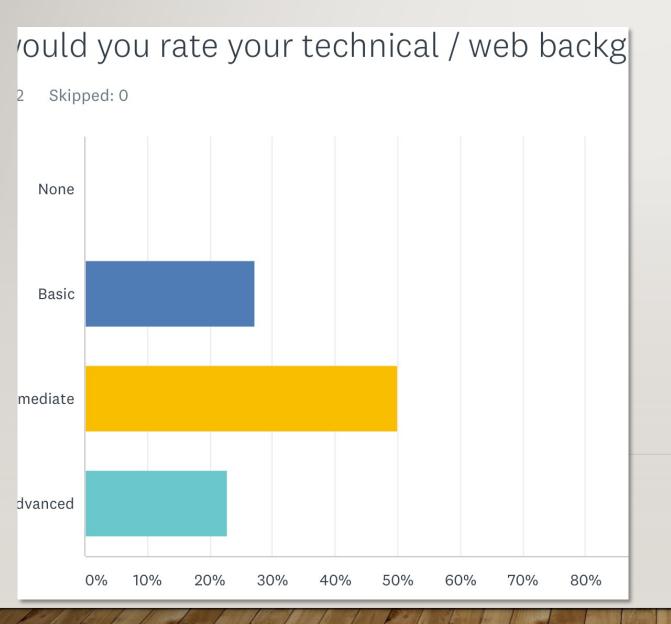

# JUNE 2021 WEBMASTER ZOOM MEETING(POST-MEETING SURVEY)How long have you been webmaster for your Club or

Region?

Answered: 22 Skipped: 0 0-1 Years 2-5 Years 6-8 Years 9+ Years 0% 10% 20% 30% 40% 50% 60% 70% 80% 90% 100%