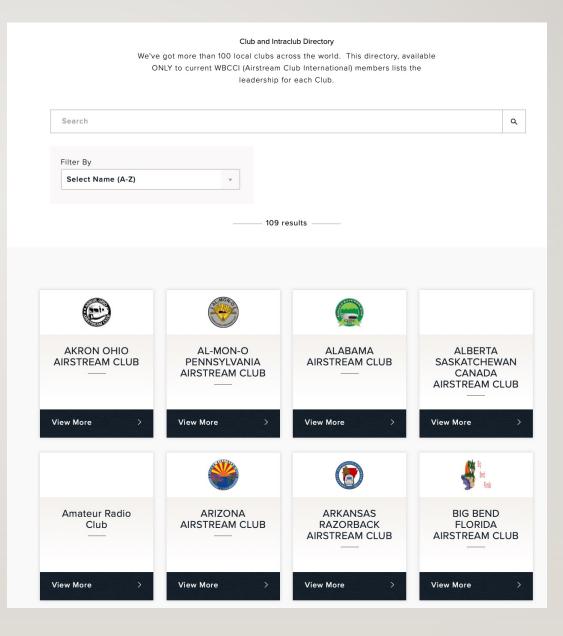

#### UNITS, CLUBS AND INTRACLUBS

### **AKRON OHIO AIRSTREAM CLUB**

# CLUB DIRECTORY (LOGGED-IN MEMBERS ONLY)