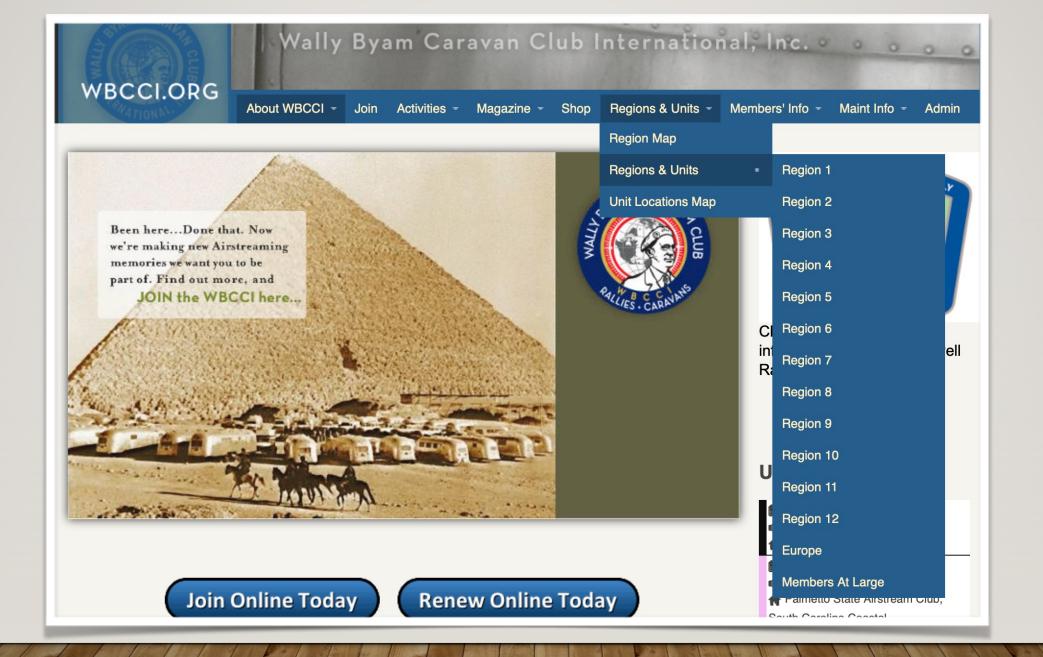

# WEBSITE UPDATE

# Good

- Overall look and feel
- Club-wide calendar of events
- Improved Caravan functionality
- Find-a-Club maps
- Courtesy Parking maps
- Online forms

# **Needs Work**

- Club-wide events map (coming soon)
- Training, assistance and reminders to Clubs re: Events
- Tweaking of Club website templates