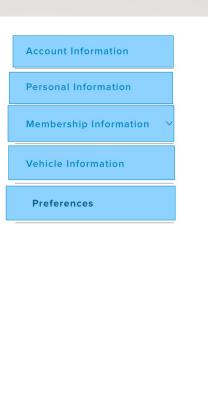

# SELF-SERVICE MEMBER ACCOUNT INFORMATION (LOGGED-IN MEMBERS ONLY)

| Personal Information<br>Membership Information<br>Vehicle Information<br>Preferences |
|--------------------------------------------------------------------------------------|
| Vehicle Information                                                                  |
|                                                                                      |
| Proforences                                                                          |
| Fielelences                                                                          |

**Personal Information** 

**Renew Membership** 

Vehicle Information

Preferences

Membership Information  $\land$ 

Big Red Number Secondary

54046

Save Membership Information ightarrow

#### **Personal Information**

Membership Information  $\land$ 