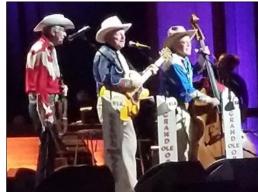

# Entertainment and Service

The Gatlin Brothers

Several busloads of Airstreamers attended the Grand Ole Opry concert, which included Riders in The Sky, Lauren Alaina, along with The Gatlin Brothers.

Region 4 Luncheon where President Karen Fisher tearfully expressed what a pleasure the past 2 years had been as Region