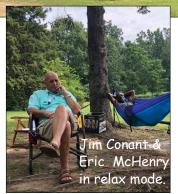

MICHIGAN RAILROAD MUSEUM

It was fun to play croquet and relax around the fire.

International First Vice President, Eric McHenry and his wife, LaVerne, joined the rally on their travels.

It was an interesting tour of the Michigan Railroad Museum, the history of building & rebuilding the depot and learning about Hobo Codes.