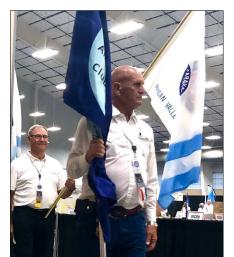

# 2021 WBCCI International Rally - Lebanon, TN

What a sight to see 784 Airstreams parked at the 260-acre Wilson County Fairgrounds for this 64th International Rally in Lebanon, TN.

For the opening ceremony Jim Conant carried the MAC flag and Fred Bryant presented the flag for Mohican Valley AC.