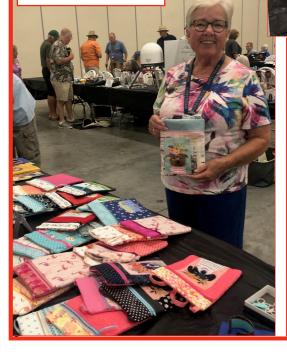

## Rally Flea Market

A true artist, Claudia Stieber displayed her glass windchimes, glass jewelry and clay tiles for sale.

Sharon Bryant sold her beautiful handmade sterling silver & copper jewelry.

Varin & Larry Kurkowski manned

Cindy Conant offered her homemade purses for sale.

Chris (from MN), who with her husband Ron hosted rallies at the Gilmore Car Museum in Battle Creek, took the opportunity to sell items made by women in Haiti. Normally the women would have sold their goods to tourists, but Covid badly impacted the tourist trade & now hurricane damage has been even more devastating. Chris & Ron formed a nonprofit to help Haitian women learn a trade and to teach them how to make a living and better their lives.