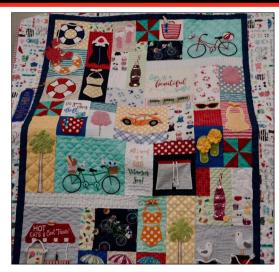

# Random Shots from Facebook

A beautiful quilt entered in the hobby show.

Enhanced photo by Jennifer Evans Olsem

Sharon Bryant and her niece Maya enjoyed their bike rides together. The band was excellent Loved the marches