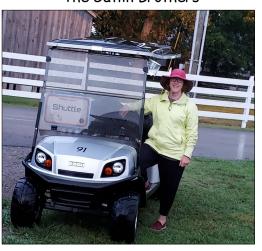

Sharon Bryant volunteered her time as a golf cart driver, offering rides to weary walkers who were worn down by the high temperatures &.humidity.

Happy Hour on a deck built around a lovely shade tree, with Michigan Airstream Club (MAC) and South East Michigan Airstream Club (SEMAC)