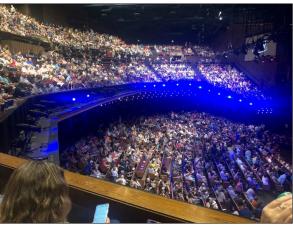

# 2021 WBCCI International Rally - Lebanon, TN

What a sight to see 784 Airstreams parked at the 260-acre Wilson County Fairgrounds for this 64th International Rally in Lebanon, TN.

For the opening ceremony Jim Conant carried the MAC flag and Fred Bryant presented the flag for Mohican Valley AC.

# Entertainment and Service

The Gatlin Brothers

Several busloads of Airstreamers attended the Grand Ole Opry concert, which included Riders in The Sky, Lauren Alaina, along with The Gatlin Brothers.

Region 4 Luncheon where President Karen Fisher tearfully expressed what a pleasure the past 2 years had been as Region