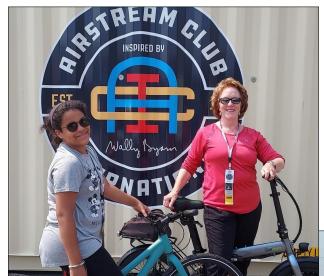

# Random Shots from Facebook

A beautiful quilt entered in the hobby show.

Enhanced photo by Jennifer Evans Olsem

Sharon Bryant and her niece Maya enjoyed their bike rides together. The band was excellent Loved the marches