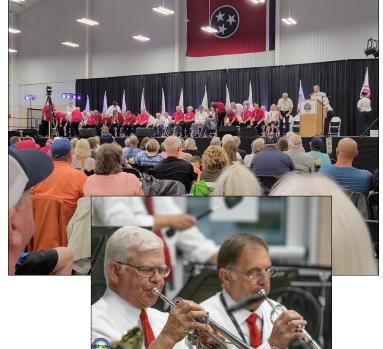

There were many informative and fun presentations from Boondocking secrets, Instapot Cooking, tips on metal detecting, Caravan Leader insights, to this pictured Ice Cream making demo, put on by the very popular ice cream vendor. With the high heat and humidity people were always in line for this delicious treat.

# Random Shots from Facebook

A beautiful quilt entered in the hobby show.

Enhanced photo by Jennifer Evans Olsem

Sharon Bryant and her niece Maya enjoyed their bike rides together. The band was excellent Loved the marches