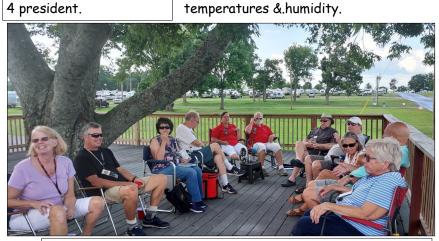

# Entertainment and Service

The Gatlin Brothers

Several busloads of Airstreamers attended the Grand Ole Opry concert, which included Riders in The Sky, Lauren Alaina, along with The Gatlin Brothers.

Region 4 Luncheon where President Karen Fisher tearfully expressed what a pleasure the past 2 years had been as Region

Sharon Bryant volunteered her time as a golf cart driver, offering rides to weary walkers who were worn down by the high temperatures &.humidity.

Happy Hour on a deck built around a lovely shade tree, with Michigan Airstream Club (MAC) and South East Michigan Airstream Club (SEMAC)