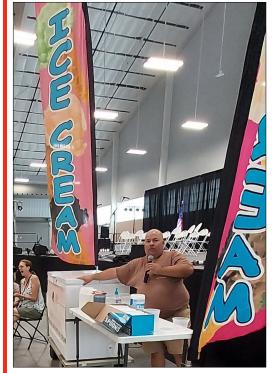

There were many informative and fun presentations from Boondocking secrets, Instapot Cooking, tips on metal detecting, Caravan Leader insights, to this pictured Ice Cream making demo, put on by the very popular ice cream vendor. With the high heat and humidity people were always in line for this delicious treat.