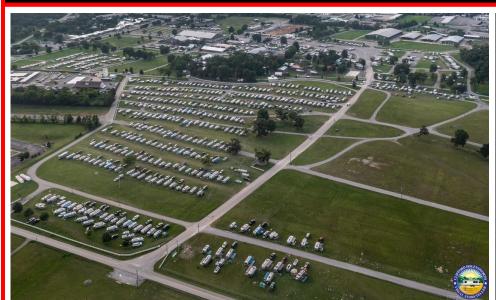

# 2021 WBCCI International Rally - Lebanon, TN

What a sight to see 784 Airstreams parked at the 260-acre Wilson County Fairgrounds for this 64th International Rally in Lebanon, TN.

For the opening ceremony Jim Conant carried the MAC flag and Fred Bryant presented the flag for Mohican Valley AC.