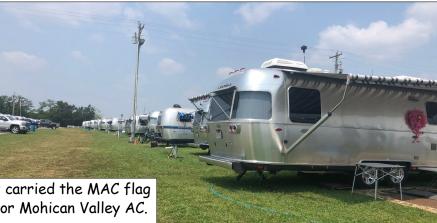

# 2021 WBCCI International Rally - Lebanon, TN

What a sight to see 784 Airstreams parked at the 260-acre Wilson County Fairgrounds for this 64th International Rally in Lebanon, TN.

For the opening ceremony Jim Conant carried the MAC flag and Fred Bryant presented the flag for Mohican Valley AC.