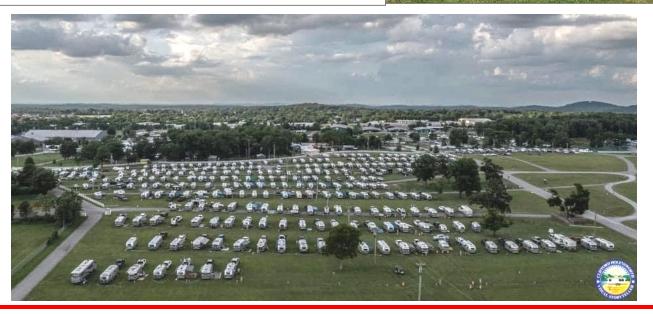

# 2021 WBCCI International Rally - Lebanon, TN

What a sight to see 784 Airstreams parked at the 260-acre Wilson County Fairgrounds for this 64th International Rally in Lebanon, TN.

For the opening ceremony Jim Conant carried the MAC flag and Fred Bryant presented the flag for Mohican Valley AC.