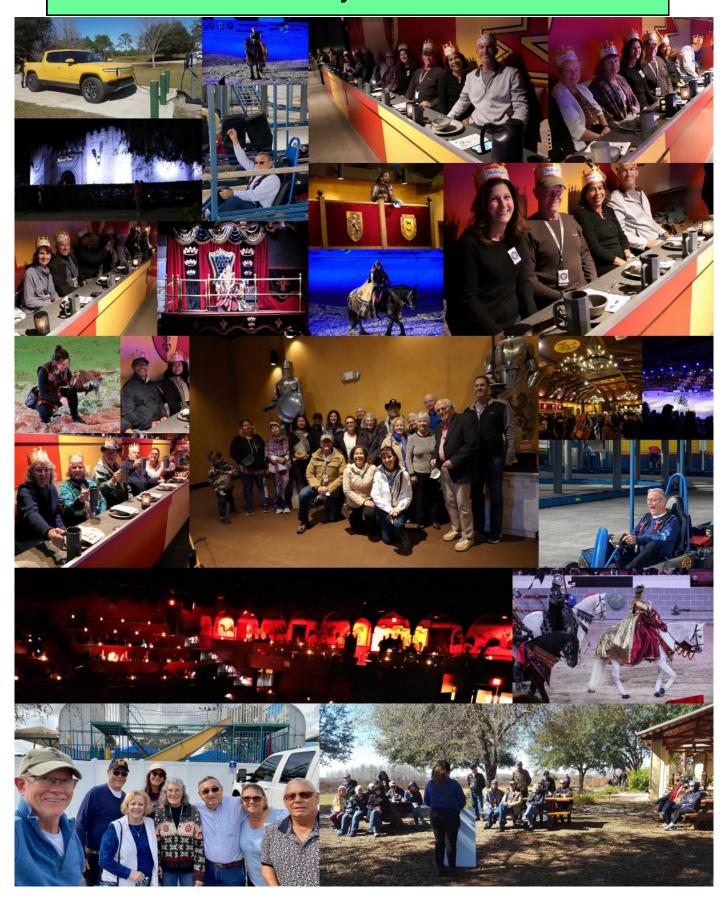

A "pop-up" campfire, hosted by Derick and Yvonne Ferrao, was a great bonus. We shared old stories with new friends and new stories with old friends. The whiskey was good, too!

Saturday morning was beautiful, sunny and cold, great for a walk in the woods! 23 of us made the drive 18 miles south of the resort to the Disney Wilderness Preserve, managed by The Nature Conservancy. After a short hike, we enjoyed a fantastic presentation by Hannah O'Malley, Outreach and Volunteer Specialist. She discussed the work of the conservancy in preserving the over 18,000 acres of pristine Florida woodlands, wetlands, and plains, and the 1,000 plus species of native plants and animals. Our unit donated \$100 to The Nature Conservancy, supporting their noble mission.