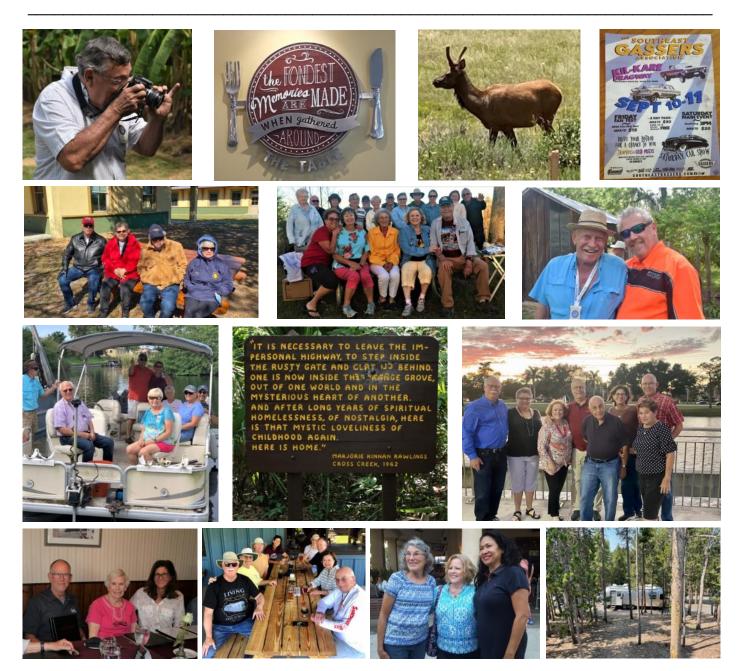

#### Sherwood Forest Winter Fun Rally January 27th—31st, 2022

The South Florida Airstream Club hosted its Winter Fun Rally in Kissimmee January 27-31 at the Sherwood Forest RV Resort. There were originally 22 rigs reserved, but we settled for 20 as two canceled. The weather was mostly cold for the rally run, but our friendships, great food and lots to do kept us warm and in great spirits.

We opened the rally with a lovely reception and invocation by John Frerking on Thursday night at the clubhouse. I think we had all 38 attendees appear at some point during the evening. Lynda Rozell, a good friend who travels the country solo in her Airstream and has published a book detailing her adventures, "Journeys With a Tin Can Pilgrim: From Corporate Lawyer to Airstream Nomad, Finding Joy in Everyday Life," regaled our group with some of her tales from the road. Some were funny, and some were absolutely hair-raising! Her blog, available on her website at <u>www.tincanpilgrim.com</u>, is a great place to read more about her literal and spiritual journey, as well as purchase her book if you'd like a copy.

A "pop-up" campfire, hosted by Derick and Yvonne Ferrao, was a great bonus. We shared old stories with new friends and new stories with old friends. The whiskey was good, too!

Saturday morning was beautiful, sunny and cold, great for a walk in the woods! 23 of us made the drive 18 miles south of the resort to the Disney Wilderness Preserve, managed by The Nature Conservancy. After a short hike, we enjoyed a fantastic presentation by Hannah O'Malley, Outreach and Volunteer Specialist. She discussed the work of the conservancy in preserving the over 18,000 acres of pristine Florida woodlands, wetlands, and plains, and the 1,000 plus species of native plants and animals. Our unit donated \$100 to The Nature Conservancy, supporting their noble mission.