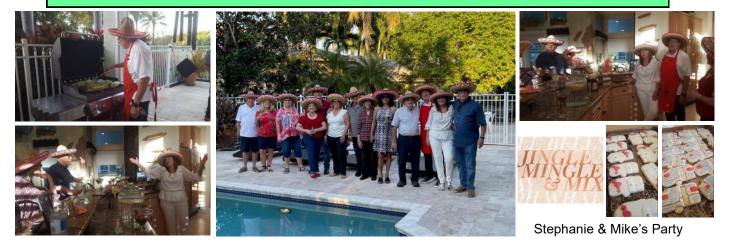

### South Florida Airstream Club at Medieval Times, Fun Spot America and Disney Wilderness Preserve