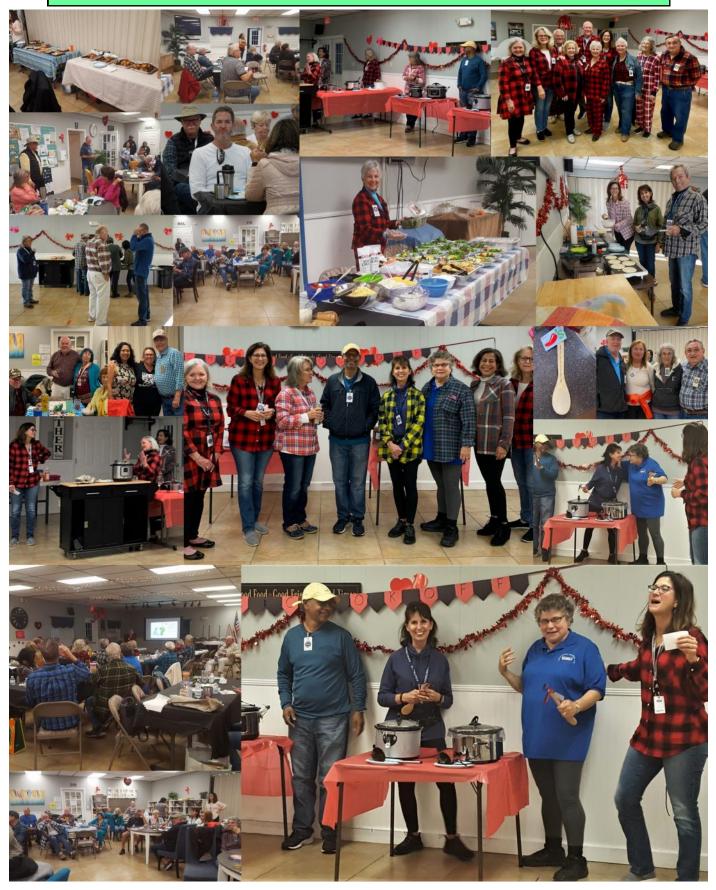

An Executive Board meeting at the clubhouse addressed and disposed of some pending issues, and set up a later Planning Team meeting that resolved our remaining schedule for 2022 and for 2023.

A Friday afternoon visit to Fun Spot Kissimmee was a go-karting adventure! We raced and laughed, and laughed some more! Thanks to the seven brave drivers and four photographers who participated!

A "pop-up" campfire, hosted by Derick and Yvonne Ferrao, was a great bonus. We shared old stories with new friends and new stories with old friends. The whiskey was good, too!

Saturday morning was beautiful, sunny and cold, great for a walk in the woods! 23 of us made the drive 18 miles south of the resort to the Disney Wilderness Preserve, managed by The Nature Conservancy. After a short hike, we enjoyed a fantastic presentation by Hannah O'Malley, Outreach and Volunteer Specialist. She discussed the work of the conservancy in preserving the over 18,000 acres of pristine Florida woodlands, wetlands, and plains, and the 1,000 plus species of native plants and animals. Our unit donated \$100 to The Nature Conservancy, supporting their noble mission.

23 of us (that number keeps showing up!) attended the Medieval Times dinner show in Kissimmee on Saturday night. Beautiful horses, a feast fit for kings and queens, equestrian games and epic jousting battles thrilled us all! We were happy to be joined by Gabrielle and Lucien, daughter and grandson of Shoshana and Izzy Avramovitz, members of the Florida Suncoast Airstream Unit. We all enjoyed watching 8 year old Lucien cheer for his favorite competitor, the Red and Yellow Knight!