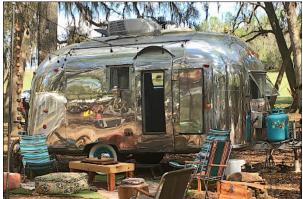

#### by Kathy Fuller

With the advent of the car at the beginning of the 1900's the desire to wander and explore the world was inevitable. Soon after, the auto camping cars, predecessors of today's motor homes, were developed and by the early 1930's the trailer camper craze was sweeping the nation. Camping clubs, like the Wally Byam Caravan Club, were organized in the 1950's to gather like-minded camping enthusiasts. The oldest RV camping club dates back to 1919 when the Tin Can tourist Club was started in central Florida. Today they continue to meet annually and feature the most intriguing vintage recreational vehicles. Conveniently, they descend on the Sertoma Youth Ranch in Brooksville FL, just a few miles down the road from Travelers Rest Resort. Many of us here at TR will attend the open house and enjoy the array of vintage campers. Here are a few of the vintage RV's being enjoyed by Bard

J. Paul Getty's luxury Spartan Trailer. Check out this interesting trailer here.

The Argosy, the "medium priced" Airstream.

Photos and note by Bard Fuller

This is a superbly restored 1960 "18 Footer" that is badged as a Caravel. In 1960 only the Ohio built 18 Footers had a nameplate. The California built 18 Footers had no name plate but were referred to as the "Traveler".