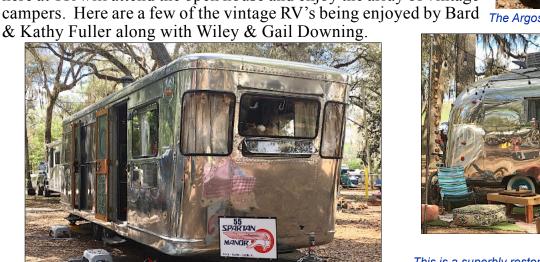

#### by Kathy Fuller

With the advent of the car at the beginning of the 1900's the desire to wander and explore the world was inevitable. Soon after, the auto camping cars, predecessors of today's motor homes, were developed and by the early 1930's the trailer camper craze was sweeping the nation. Camping clubs, like the Wally Byam Caravan Club, were organized in the 1950's to gather like-minded camping enthusiasts. The oldest RV camping club dates back to 1919 when the Tin Can tourist Club was started in central Florida. Today they continue to meet annually and feature the most intriguing vintage recreational vehicles. Conveniently, they descend on the Sertoma Youth Ranch in Brooksville FL, just a few miles down the road from Travelers Rest Resort. Many of us here at TR will attend the open house and enjoy the array of vintage campers. Here are a few of the vintage RV's being enjoyed by Bard

J. Paul Getty's luxury Spartan Trailer. Check out this interesting trailer here.

The Argosy, the "medium priced" Airstream.

Photos and note by Bard Fuller

This is a superbly restored 1960 "18 Footer" that is badged as a Caravel. In 1960 only the Ohio built 18 Footers had a nameplate. The California built 18 Footers had no name plate but were referred to as the "Traveler".