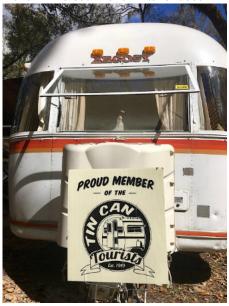

#### by Kathy Fuller

With the advent of the car at the beginning of the 1900's the desire to wander and explore the world was inevitable. Soon after, the auto camping cars, predecessors of today's motor homes, were developed and by the early 1930's the trailer camper craze was sweeping the nation. Camping clubs, like the Wally Byam Caravan Club, were organized in the 1950's to gather like-minded camping enthusiasts. The oldest RV camping club dates back to 1919 when the Tin Can tourist Club was started in central Florida. Today they continue to meet annually and feature the most intriguing vintage recreational vehicles. Conveniently, they descend on the Sertoma Youth Ranch in Brooksville FL, just a few miles down the road from Travelers Rest Resort. Many of us here at TR will attend the open house and enjoy the array of vintage campers. Here are a few of the vintage RV's being enjoyed by Bard

J. Paul Getty's luxury Spartan Trailer. Check out this interesting trailer here.

The Argosy, the "medium priced" Airstream.

Photos and note by Bard Fuller

This is a superbly restored 1960 "18 Footer" that is badged as a Caravel. In 1960 only the Ohio built 18 Footers had a nameplate. The California built 18 Footers had no name plate but were referred to as the "Traveler".