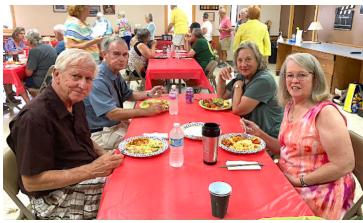

#### by Joyce Rousseau 8988

The day dawned sunny and beautiful- OOPSthat was the day before- sorry! We awoke to snow on Sunday- a gorgeous New England gentle

Joyce with Nicole, Eileen and Don tasting the appetizers. (With remodeled pantry in the back of Don.)

The luncheon group, clockwise from right- Frida, Nicole, Rhona, Russ, Julie, Billy, Gilles, Don, Rick, Sandi, Dave and Eileen. Happy and no longer hungry!

winter snow fall which they promised would depart by noon. I emailed all the night before that a little snow would not stop our celebration and it didn't! Thirteen hearty and hungry souls gathered at our home: the Allers- Eileen, Don, Nicole and Frida, Russ and Rhona Fuller, Billy and Julie Steers, Sandi Gould and Rick Cipot, Dave Jensen and Gilles and me. The amount and quality of food was as good, if not better, than ever. We had abundant appetizers and did our best to save room for the main course- a delightful selection of yummy soups. There was Dave's thick New England clam chowder, Don and Eileen's taco soup, Sandi's sausage and veggie soup, Julie's spinach and bean soup, Russ and Rhona's thick and rich roasted butter nut squash soup and Joyce's tomato, greens and white bean soup. (I was going to ask for recipes to put in the Chatter, but decided that would be a bit too much. If you contact the makers, I'm sure they'll share recipes with you.) We tasted as many as we could and participated in lively conversations both before and while eating. Dessert choices of chunky oatmeal cookies, brownies or lemon pound cake were available and tasted by some or else sent home to be enjoyed later. Gilles shared his coffee making skills by catering to the desired type. Oh, I forgot the entertainment- the new pantry in the Rousseau home. We made sure everyone saw it and have the Allers to thank for our upgrade!