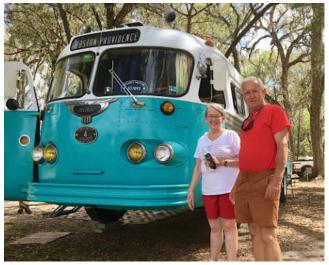

#### by Kathy Fuller

With the advent of the car at the beginning of the 1900's the desire to wander and explore the world was inevitable. Soon after, the auto camping cars, predecessors of today's motor homes, were developed and by the early 1930's the trailer camper craze was sweeping the nation. Camping clubs, like the Wally Byam Caravan Club, were organized in the 1950's to gather like-minded camping enthusiasts. The oldest RV camping club dates back to 1919 when the Tin Can tourist Club was started in central Florida. Today they continue to meet annually and feature the most intriguing vintage recreational vehicles. Conveniently, they descend on the Sertoma Youth Ranch in Brooksville FL, just a few miles down the road from Travelers Rest Resort. Many of us here at TR will attend the open house and enjoy the array of vintage campers. Here are a few of the vintage RV's being enjoyed by Bard

J. Paul Getty's luxury Spartan Trailer. Check out this interesting trailer here.

The Argosy, the "medium priced" Airstream.

Photos and note by Bard Fuller

This is a superbly restored 1960 "18 Footer" that is badged as a Caravel. In 1960 only the Ohio built 18 Footers had a nameplate. The California built 18 Footers had no name plate but were referred to as the "Traveler".