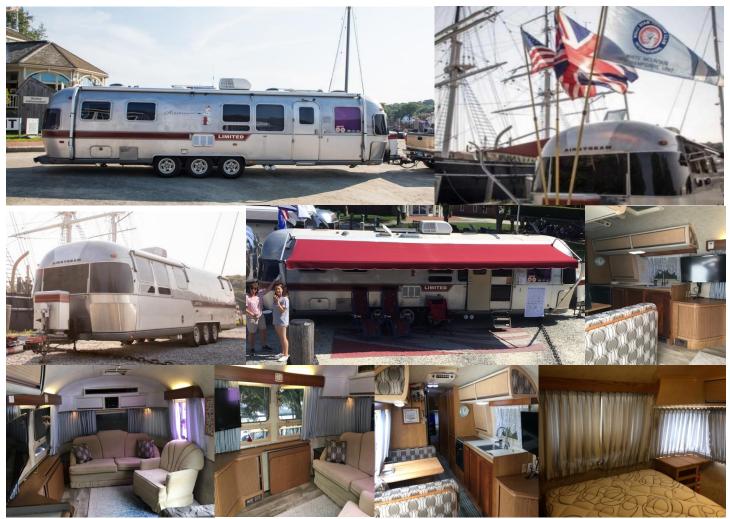

#### by Kathy Fuller

With the advent of the car at the beginning of the 1900's the desire to wander and explore the world was inevitable. Soon after, the auto camping cars, predecessors of today's motor homes, were developed and by the early 1930's the trailer camper craze was sweeping the nation. Camping clubs, like the Wally Byam Caravan Club, were organized in the 1950's to gather like-minded camping enthusiasts. The oldest RV camping club dates back to 1919 when the Tin Can tourist Club was started in central Florida. Today they continue to meet annually and feature the most intriguing vintage recreational vehicles. Conveniently, they descend on the Sertoma Youth Ranch in Brooksville FL, just a few miles down the road from Travelers Rest Resort. Many of us here at TR will attend the open house and enjoy the array of vintage campers. Here are a few of the vintage RV's being enjoyed by Bard

J. Paul Getty's luxury Spartan Trailer. Check out this interesting trailer here.

The Argosy, the "medium priced" Airstream.

Photos and note by Bard Fuller

This is a superbly restored 1960 "18 Footer" that is badged as a Caravel. In 1960 only the Ohio built 18 Footers had a nameplate. The California built 18 Footers had no name plate but were referred to as the "Traveler".