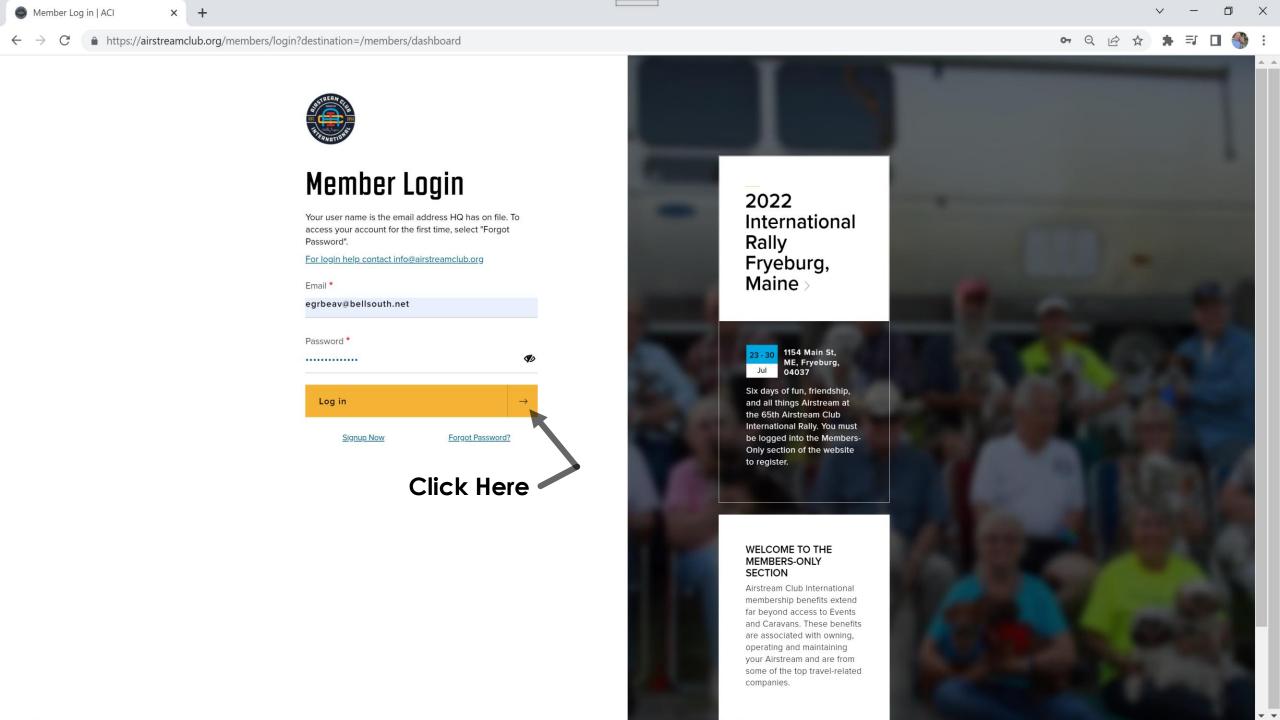

## **Member Login**

Note! Your user name is the email address HQ has on file. To access your account for the first time, select "Forgot

For login help contact info@airstreamclub.org

1. Enter your ACI registered email address here.

2. Enter your password here. •

If you have issues logging in, click the "For login help..." link above to email HQ.