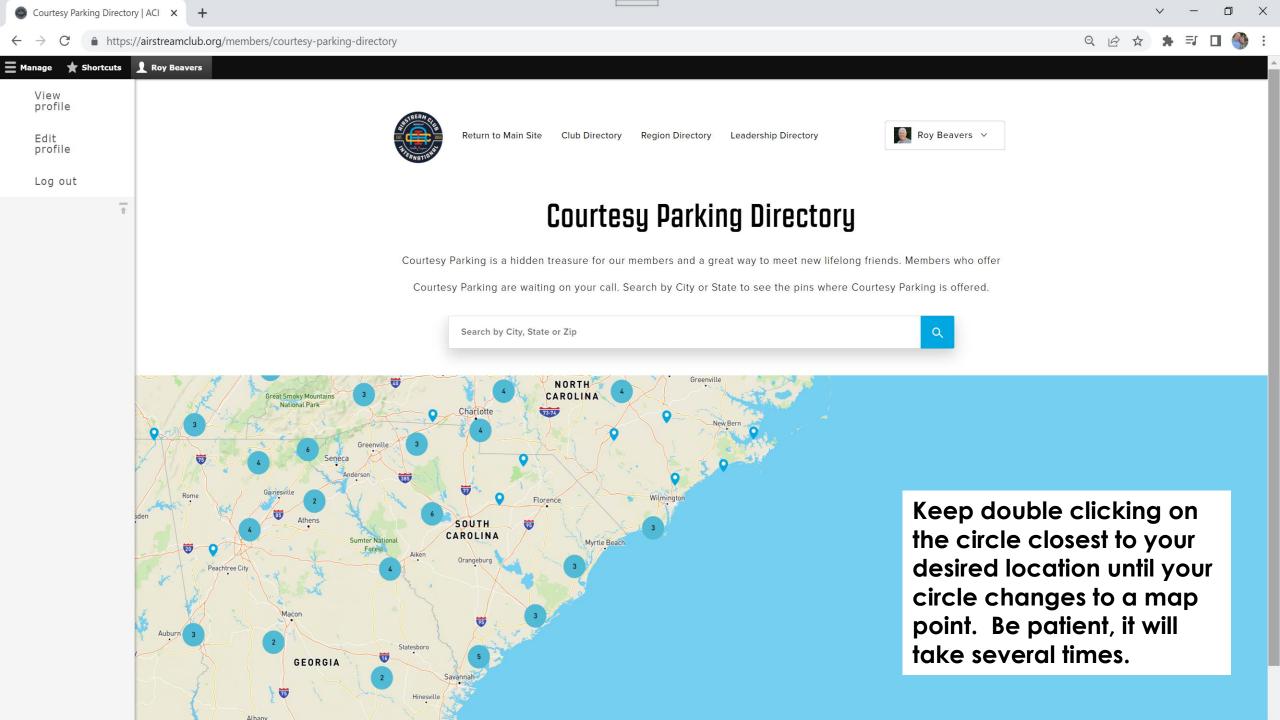

## FINDING COURTESY PARKING ON THE ACI WEBSITE

https://airstreamclub.org 1. Go to airstreamclub.org