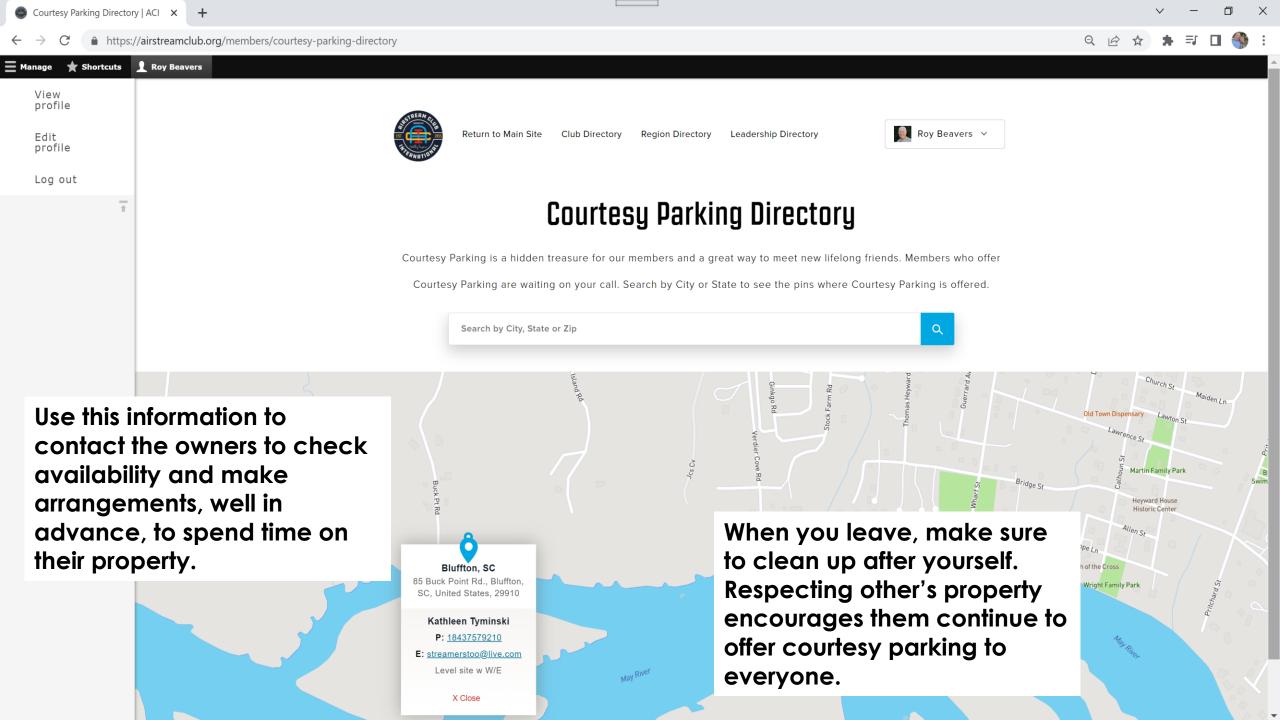

## FINDING COURTESY PARKING ON THE ACI WEBSITE

https://airstreamclub.org 1. Go to airstreamclub.org