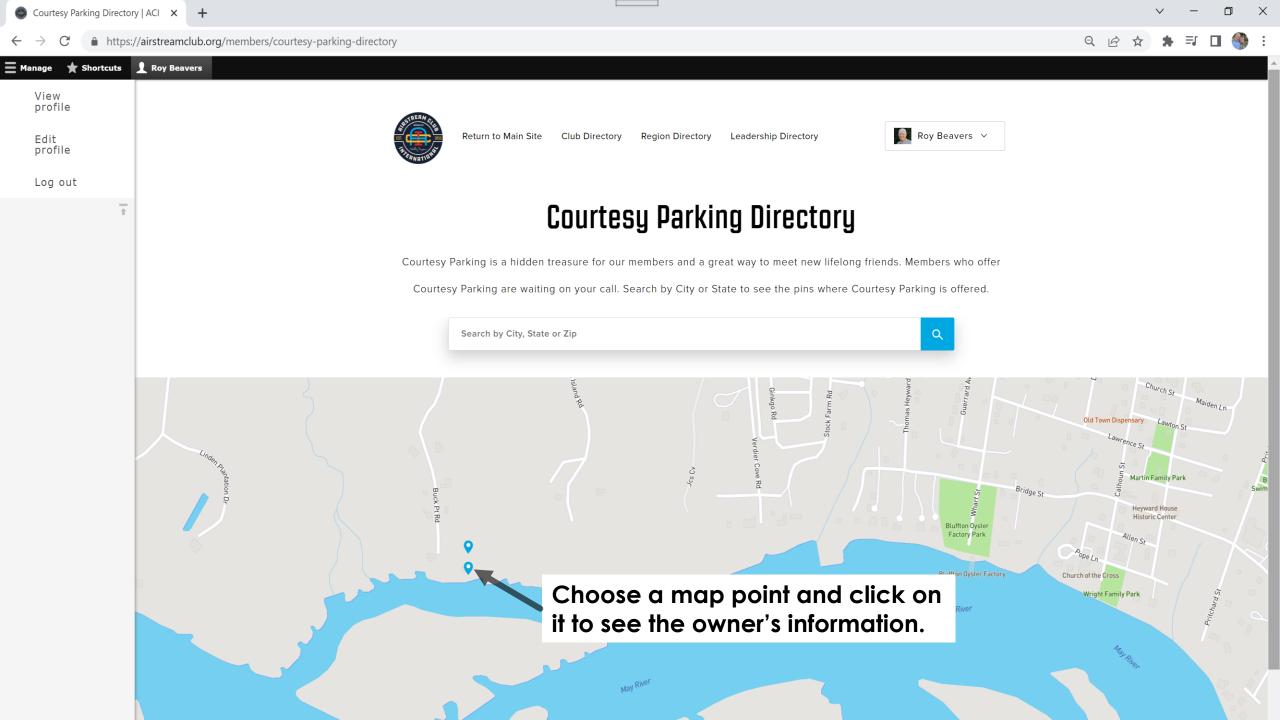

## FINDING COURTESY PARKING ON THE ACI WEBSITE

https://airstreamclub.org 1. Go to airstreamclub.org