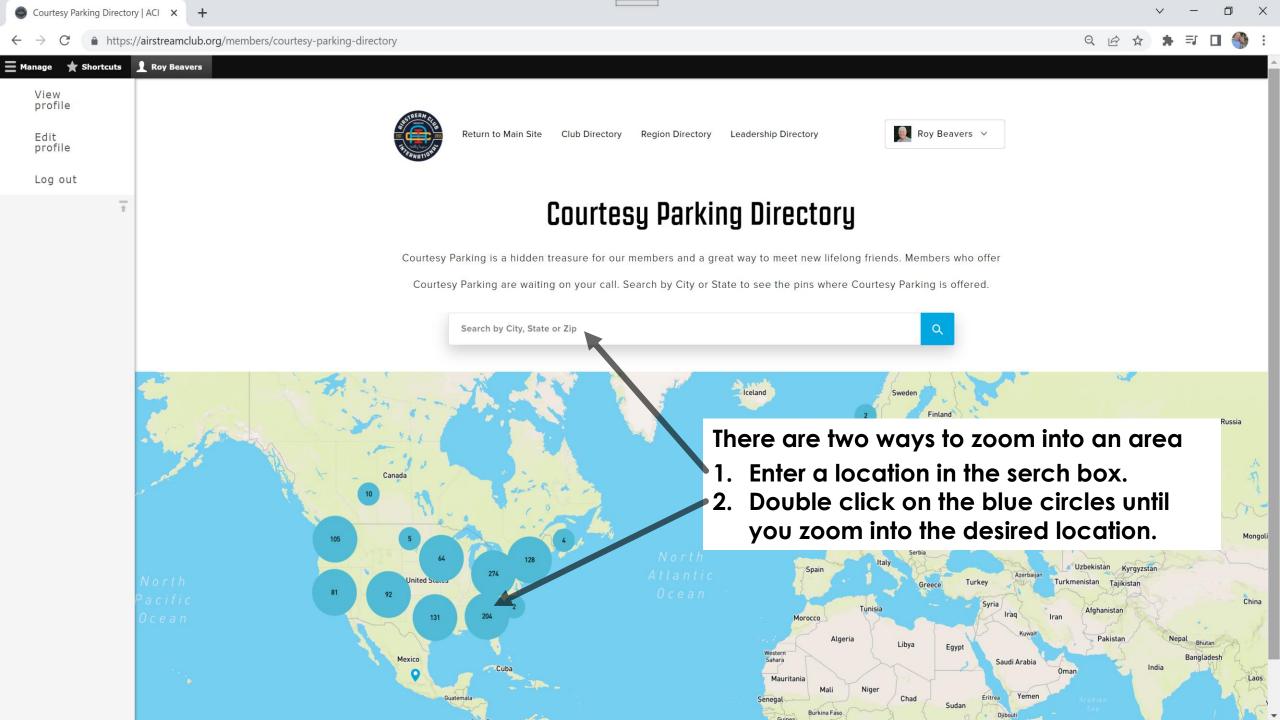

## FINDING COURTESY PARKING ON THE ACI WEBSITE

https://airstreamclub.org 1. Go to airstreamclub.org