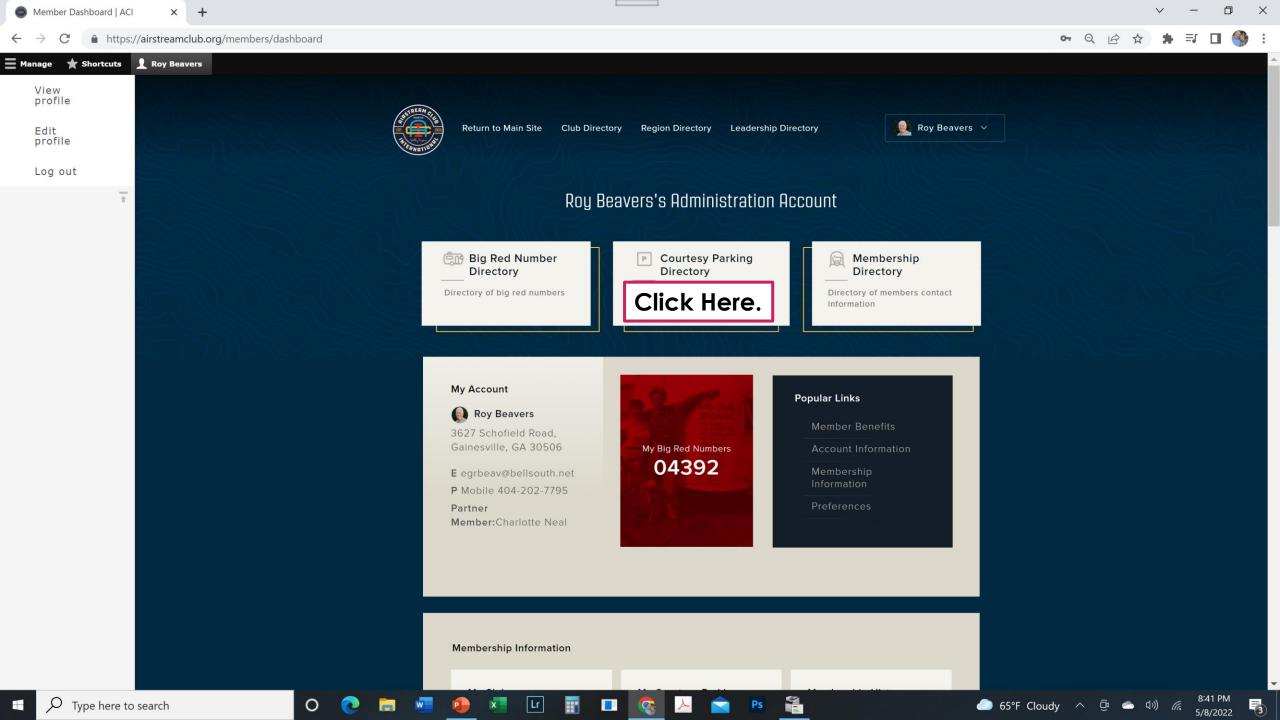

## FINDING COURTESY PARKING ON THE ACI WEBSITE

https://airstreamclub.org 1. Go to airstreamclub.org