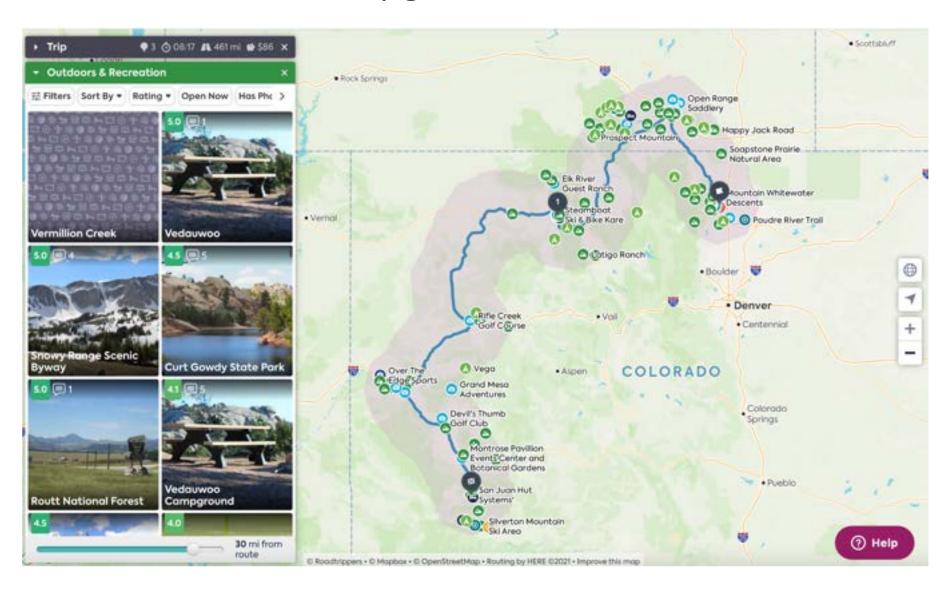

#### Many categories of icons to display

Campgrounds
Attractions
Outdoors and Recreation

Outdoors and Recreation

Bars and Dining

Lodging

Sights and Landmarks

**Entertainment & Nightlife** 

**Auto and RV Services** 

#### **Campgrounds Enroute**