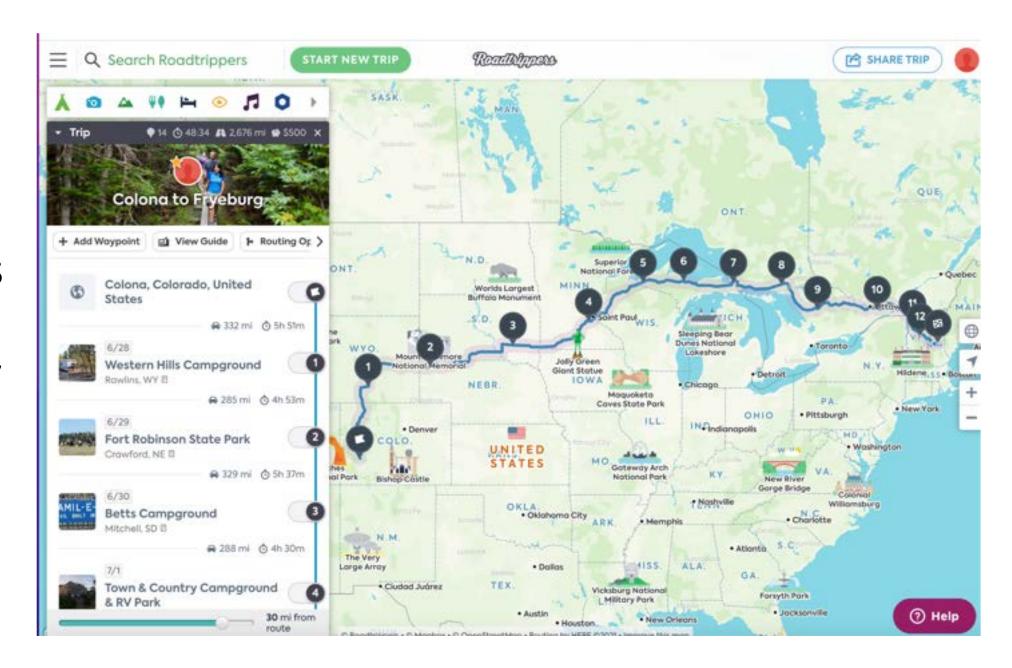

# Fee version – 5 stops

Pro version \$49.99 / year for unlimited stops/trips

Colona to Fryeburg, with stops

Note daily mileages

## Each stop expands by clicking the number.

## Clicking on a stop shows campground info.

#### Create a New Route: Clear overview of stop / start..

To add a stop, click on +Add a Waypoint.

Mileage readjusts automatically

#### Waypoint Added Stops automatically renumber