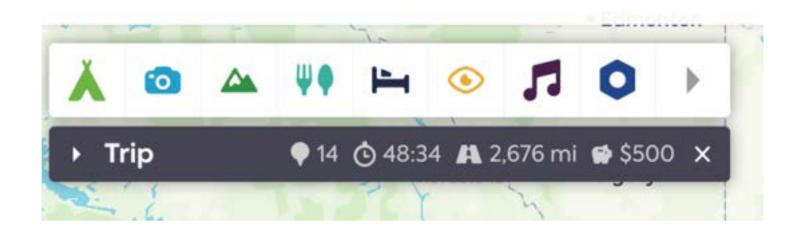

# Fee version – 5 stops

Pro version \$49.99 / year for unlimited stops/trips

Colona to Fryeburg, with stops

Note daily mileages

#### Many categories of icons to display

Campgrounds
Attractions
Outdoors and Recreation

Outdoors and Recreation

Bars and Dining

Lodging

Sights and Landmarks

**Entertainment & Nightlife** 

**Auto and RV Services** 