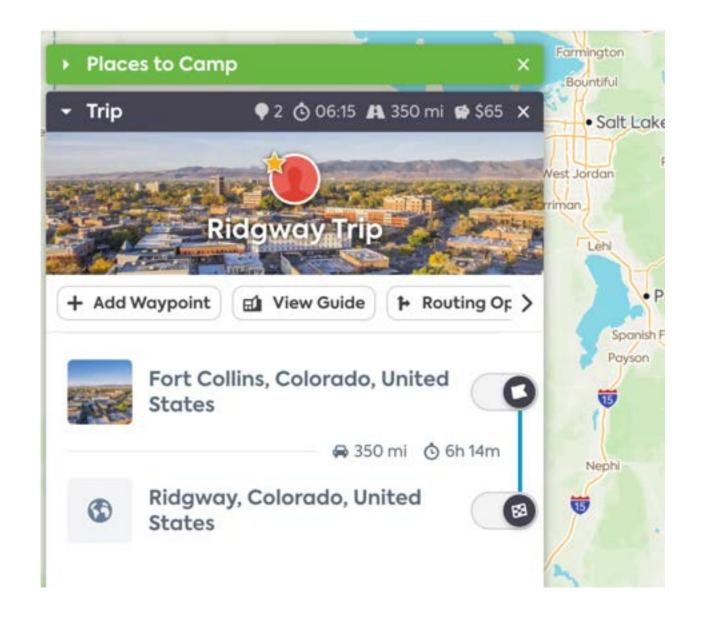

# Fee version – 5 stops

Pro version \$49.99 / year for unlimited stops/trips

Colona to Fryeburg, with stops

Note daily mileages

#### Create a New Route: Clear overview of stop / start..

To add a stop, click on +Add a Waypoint.

Mileage readjusts automatically

#### Waypoint Added Stops automatically renumber