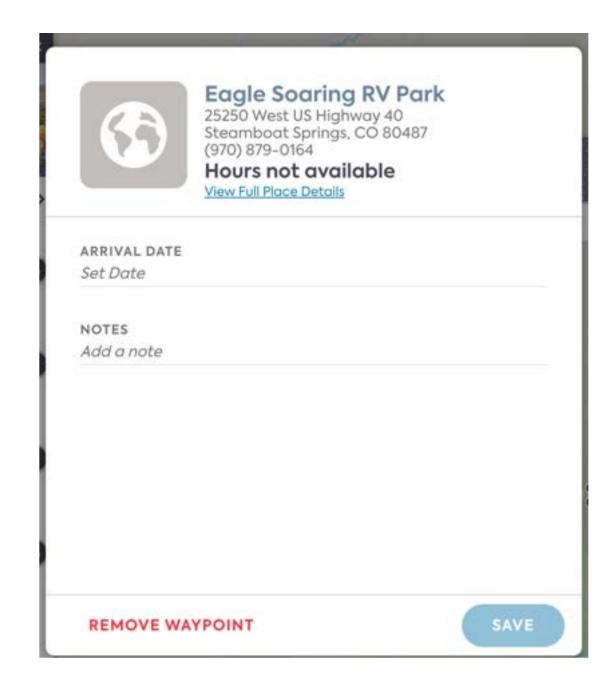

sota 55378 USA (952) 445-1756

#### Hours not available

Problem with this listing? Let us know.

X Parking

✓ Pets Allowed

roome /

#### Create a New Route: Clear overview of stop / start..



To add a stop, click on +Add a Waypoint.

Mileage readjusts automatically



#### Waypoint Added Stops automatically renumber



#### Many categories of icons to display

Campgrounds
Attractions
Outdoors and Recreation

Outdoors and Recreation

Bars and Dining

Lodging

Sights and Landmarks

**Entertainment & Nightlife** 

**Auto and RV Services** 

Settings

Shopping

**Travel & Tourism Services** 



#### **Campgrounds Enroute**



## Sample Campground Display



#### Like a Campground? Just click on the Add to Trip button



#### Add CG to Trip View 2



## Record CG Info, Arrival Dates, Notes



#### Routing Options Beta Test – may change

Only with Paid Version

#### Routing Options (BETA) Warning: This feature is in Beta. Actual conditions may vary from routing info. Pay attention to roads, signs, and conditions. Learn **Avoidances** Selected options will be applied across your entire trip. Avoid Highways Tunnels **Boat Ferries** Car Shuttle Trains Toll Roads Dirt Roads **RV Safety** Add your RV dimensions to avoid length, width, height, or weight hazards. Measurements should include your vehicle and all towables, attachments, and accessories present while driving. Width Length FEET INCHES FEET INCHES Height Weight FEET INCHES POUNDS

You can alter trip settings and get turn-by-turn directions, but your GPS is much more reliable.





#### Roadtrippers subscription advertises