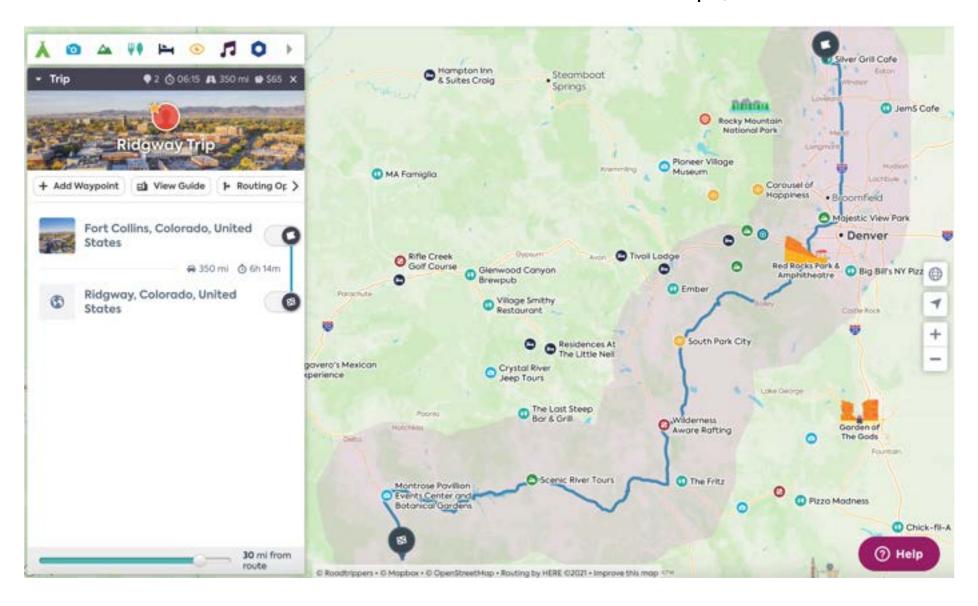

# Fee version – 5 stops

Pro version \$49.99 / year for unlimited stops/trips

Colona to Fryeburg, with stops

Note daily mileages

#### Create a New Route: Clear overview of stop / start..

To add a stop, click on +Add a Waypoint.

Mileage readjusts automatically

#### Waypoint Added Stops automatically renumber