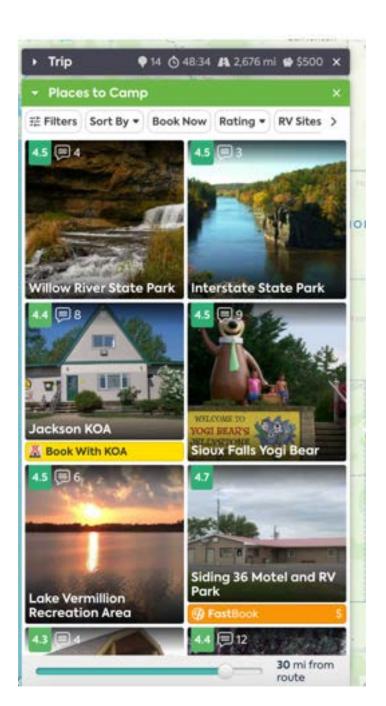

get rig out.



1 person found this review helpful



EMAIL WEB

#### Town & Country Campground & RV Park

12630 Boone Ave Savage, Minnesota 55378 USA (952) 445-1756

#### Hours not available

Problem with this listing? Let us know.

X Parking

✓ Pets Allowed

roome /

#### Create a New Route: Clear overview of stop / start..



To add a stop, click on +Add a Waypoint.

Mileage readjusts automatically



#### Waypoint Added Stops automatically renumber



#### Many categories of icons to display

Campgrounds
Attractions
Outdoors and Recreation

Outdoors and Recreation

Bars and Dining

Lodging

Sights and Landmarks

**Entertainment & Nightlife** 

**Auto and RV Services** 

Settings

Shopping

**Travel & Tourism Services** 



#### **Campgrounds Enroute**



## Sample Campground Display



#### Like a Campground? Just click on the Add to Trip button



#### Add CG to Trip View 2



## Record CG Info, Arrival Dates, Notes



#### Routing Options Beta Test – may change

Only with Paid Version

#### Routing Options (BETA) Warning: This feature is in Beta. Actual conditions may vary from routing info. Pay attention to roads, signs, and conditions. Learn **Avoidances** Selected options will be applied across your entire trip. Avoid Highways Tunnels **Boat Ferries** Car Shuttle Trains Toll Roads Dirt Roads **RV Safety** Add your RV dimensions to avoid length, width, height, or weight hazards. Measurements should include your vehicle and all towables, attachments, and accessories present while driving. Width Length FEET INCHES FEET INCHES Height Weight FEET INCHES POUNDS

You can