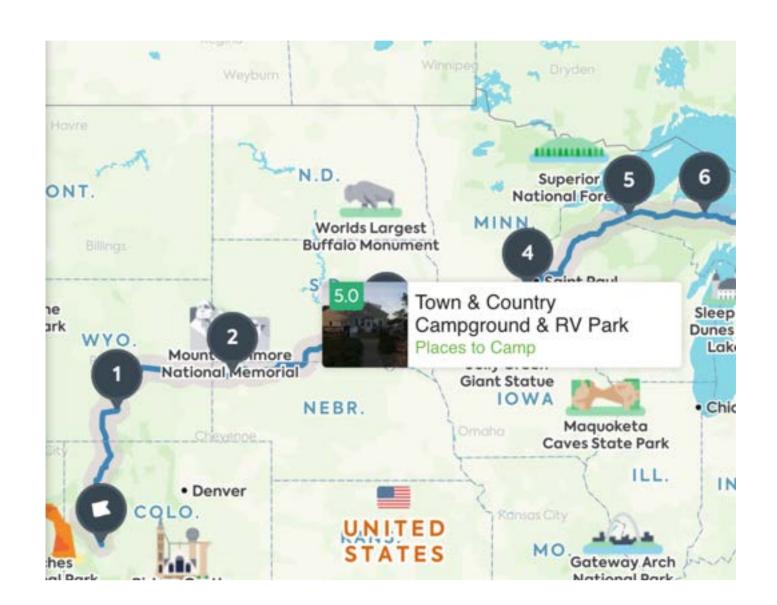

## Roadtrippers.com

A trip planning app and website Plan your own adventure or choose a 'canned" trip and customize it.

CAC Maintenance Rally - Spring, 2022

Compiled by Carolyn Beardshear

# Fee version – 5 stops

Pro version \$49.99 / year for unlimited stops/trips



Colona to Fryeburg, with stops

Note daily mileages



## Each stop expands by clicking the number.



## Clicking on a stop shows campground info.









#### Additional CG info







#### "80 campsites, relaxing family experience"

With more than 80 campsites nestled in the quiet Minneapolis suburb of Savage, MN we provide a delightful campground facility geared towards a relaxing family experience. We have also received TOP RATINGS from both Woodhall's & Trailer Life!



YOUR RATING





Reviewed by Willym.Leamin

5

27 Reviews

July 02, 2017

Nice little campground - especially if you want a decent place somewhat close to the airport, Minneapolis, Mall of America. Clean and well kept. Sites wide enough but only long enough for rig - need to unhook toad. Inner roads however are narrow and depending on other peoples parking, can be quite tight to get rig out.



1 person found this r