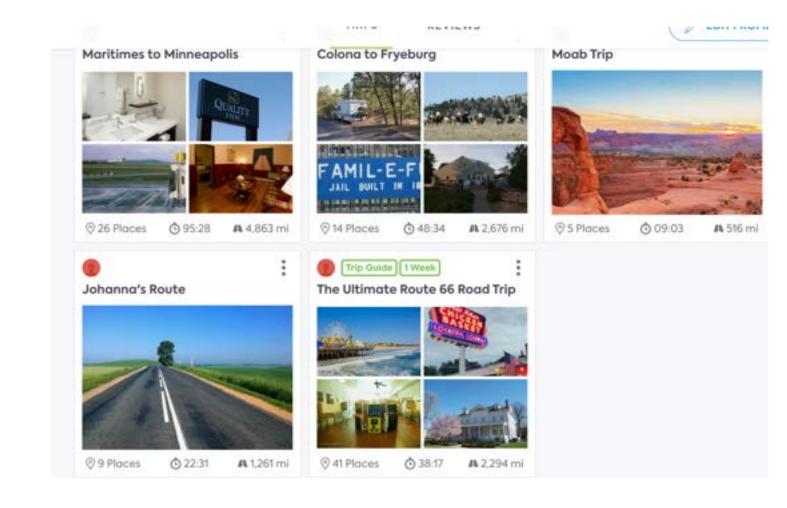

# Fee version – 5 stops

Pro version \$49.99 / year for unlimited stops/trips

Colona to Fryeburg, with stops

Note daily mileages