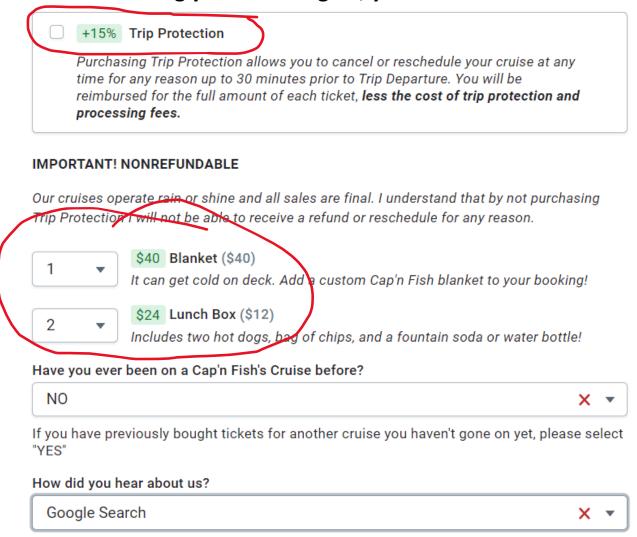

# 5. Enter the number of people in your group and check that you understand the trip leaves from BoothBay and Accept the Terms and Conditions

- 6. If you want 'insurance' that allows you to cancel the trip for any reason (Rain, bad weather for instance or if your group started cocktail hour too early), you can purchase that for about \$13 (it is 15% extra). You do not have to do this it is your choice.
- You can also order a lunch or a blanket again, your choice. Or bring your own. Again, your choice.