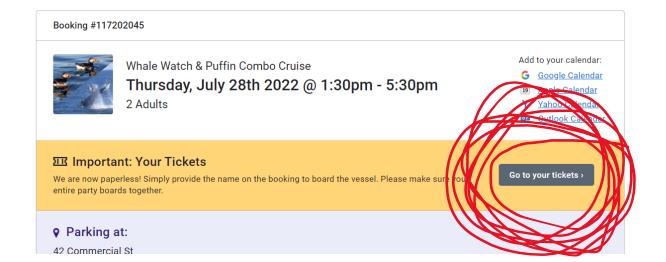

### 9. Now YOU ARE DONE with the Reservation and Tickets!

We are now paperless! Simply provide the name on the booking to board the vessel. Please make sure your entire party boards together.

Whale Watch & Puffin Combo Cruise **1 Adult** — 7/28/22 @ 1:30pm

Booking #117202045 • Name: Airstream Group

Whale Watch & Puffin Combo Cruise **1 Adult** — 7/28/22 @ 1:30pm

Booking #117202045 • Name: Airstream Group

FareHarbor user? Log in >

- 10. We will all board together as the Airstream Group. We will all board together. If you are taking our bus this will be easy. If you are riding separately (not on the bus), please let GEORGE BECKWITH (he will have a table at the Welcome Area) know so we can make sure we are all together. If you need to print these tickets at the rally, he will have a printer with him.
- 11. If you would like to take the bus from Fryeburg to BoothBay Harbor, please come back to our Rally website soon to fill out a bus reservation and payment form.
- 12. Get Ready To Rally!