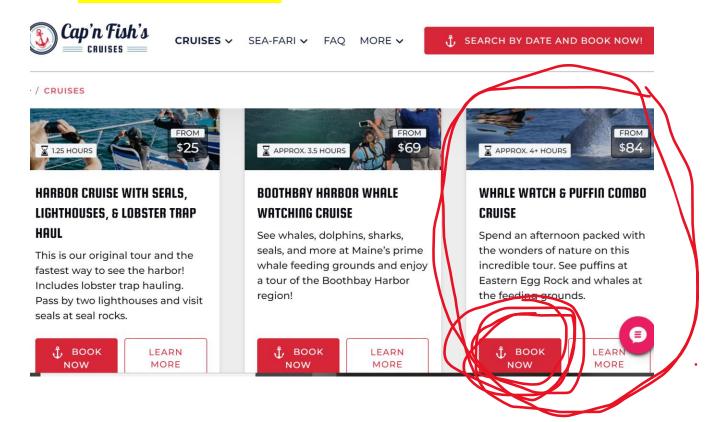

## 2. You are now on this page – click on the Whale Watch and Puffin Combo Cruise Book Now button

3. That takes you to this page where you have to select the month. Our group tour is July 28<sup>th</sup> (Thursday of the Rally) at 1:30 pm. So click the words 'Next Month' and it will advance you through the months until you get to July.