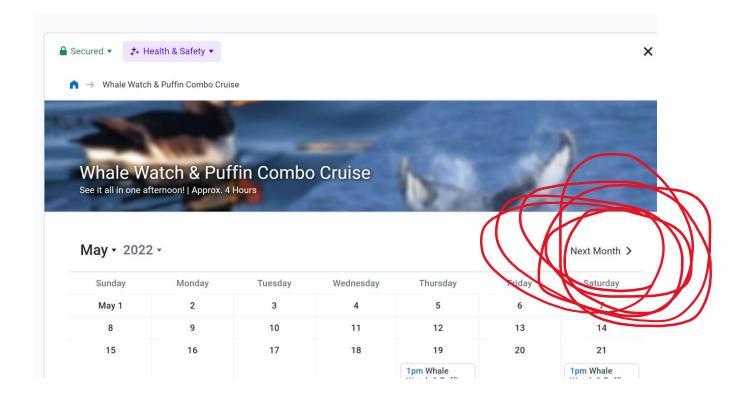

## 2. You are now on this page – click on the Whale Watch and Puffin Combo Cruise Book Now button

3. That takes you to this page where you have to select the month. Our group tour is July 28<sup>th</sup> (Thursday of the Rally) at 1:30 pm. So click the words 'Next Month' and it will advance you through the months until you get to July.

## 4. Now you can see July 28<sup>th</sup> and click on the 1:30 Whale and Puffin Tour.

| Sunday | Monday                                         | Tuesday                                        | Wednesday                                      | Thursday                                       | Friday                                                                                           | Saturday                                       |
|--------|------------------------------------------------|------------------------------------------------|------------------------------------------------|------------------------------------------------|--------------------------------------------------------------------------------------------------|------------------------------------------------|
| Jun 26 | 27                                             | 28                                             | 29                                             | 30                                             | Jul 1                                                                                            | 2                                              |
|        |                                                | 1:30pm Whale<br>Watch & Puffin<br>Combo Cruise |                                                | 1:30pm Whale<br>Watch & Puffin<br>Combo Cruise | 1:30pm Whale<br>Watch & Puffin<br>Combo Cruise                                                   | 1:30pm Whale<br>Watch & Puffi<br>Combo Cruise  |
| 3      | 4                                              | 5                                              | 6                                              | 7                                              | 8                                                                                                | 9                                              |
|        | 1:30pm Whale<br>Watch & Puffin<br>Combo Cruise                                                   | 1:30pm Whale<br>Watch & Puffi<br>Combo Cruise  |
| 10     | 11                                             | 12                                             | 13                                             | 14                                             | 15                                                                                               | 16                                             |
|        | 1:30pm Whale<br>Watch & Puffin<br>Combo Cruise –<br>Whale Watch &                                | 1:30pm Whale<br>Watch & Puffi<br>Combo Cruise  |
|        |                                                |                                                |                                                |                                                | Combo Cruise -<br>A special trip<br>highlighting<br>birds with expert<br>guide Derek<br>Lovitch! |                                                |
| 17     | 18                                             | 19                                             | 20                                             | 21                                             | 22                                                                                               | 23                                             |
|        | 1:30pm Whale<br>Watch & Puffin<br>Combo Cruise | 1:30pm Whale<br>Watch & Puffin<br>Combo Cruise | 1:30pm Whale<br>Watch & Puffin<br>Combo Cruise | 1.30pm Whale<br>Watch & Public<br>Combs Cruise | 1:30pm Whale<br>Watch & Puffin<br>Combo Cruise                                                   | 1:30pm Whale<br>Watch & Puffi<br>Combo Cruise  |
| 24     | 25                                             | 26                                             | 27                                             | 28                                             | 29                                                                                               | 30                                             |
|        | 1:30pm Whale<br>Watch & Puffin                 | 1:30pm Whale<br>Watch & Puffin<br>Combo Cruise | 1:30pm Wha e<br>Watch & Puf in<br>Combo Cruis  | 1:30pm Whale<br>Watch & Puffin<br>Combo Cruise | :30pm Whale<br>Watch & Puffin<br>Combo Cruise                                                    | 1:30pm Whale<br>Watch & Puffin<br>Combo Cruise |