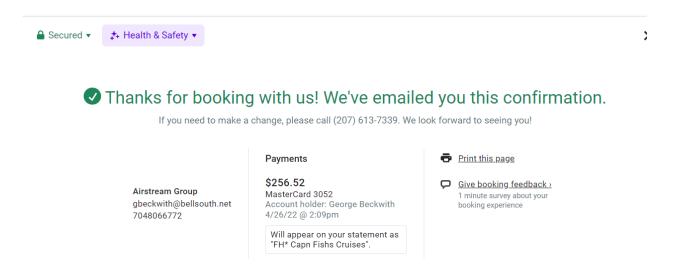

### 8. You are ALMOST done.

- You have paid but you need to get your tickets!
- Click the GO TO YOUR TICKETS Button