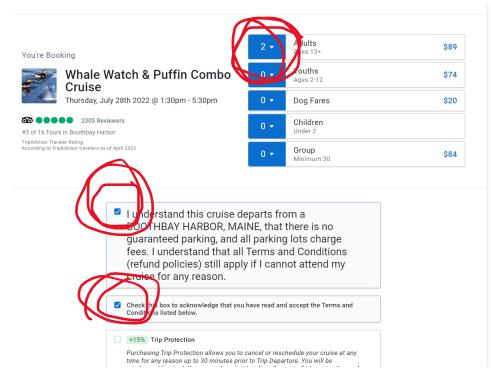

# 5. Enter the number of people in your group and check that you understand the trip leaves from BoothBay and Accept the Terms and Conditions

- 6. If you want 'insurance' that allows you to cancel the trip for any reason (Rain, bad weather for instance or if your group started cocktail hour too early), you can purchase that for about \$13 (it is 15% extra). You do not have to do this it is your choice.
- You can also order a lunch or a blanket again, your choice. Or bring your own. Again, your choice.