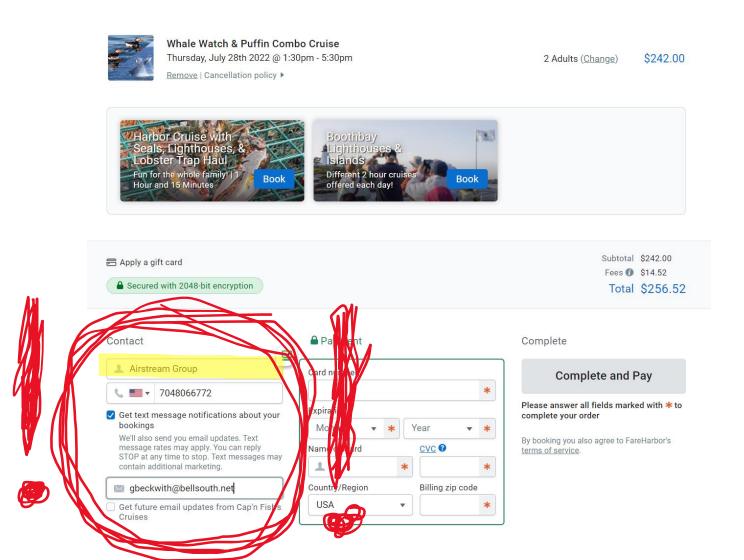

### 7. This is **VERY IMPORTANT** –

- In the Contact box put your name as Airstream
   Group this is how they will keep us together as a group!
- Use your correct Phone number
- Use your correct email address this is how they will contact you and know who has registered