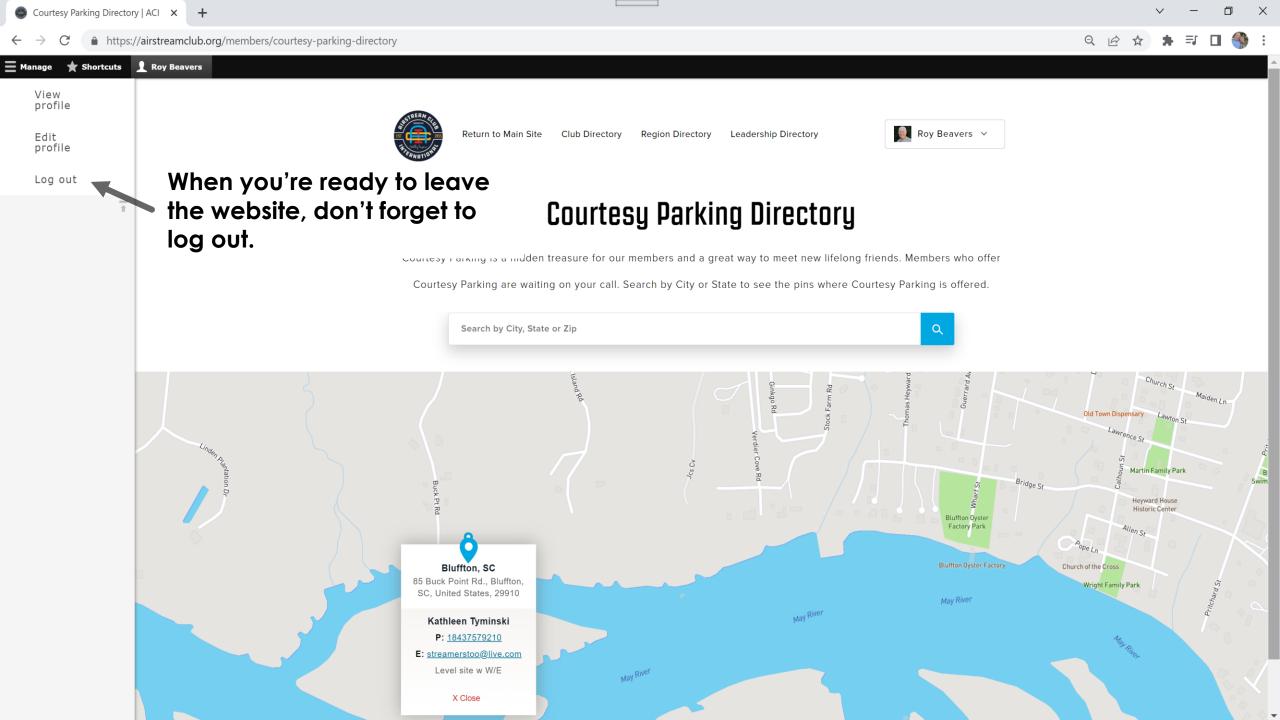

## FINDING COURTESY PARKING ON THE ACI WEBSITE

https://airstreamclub.org 1. Go to airstreamclub.org