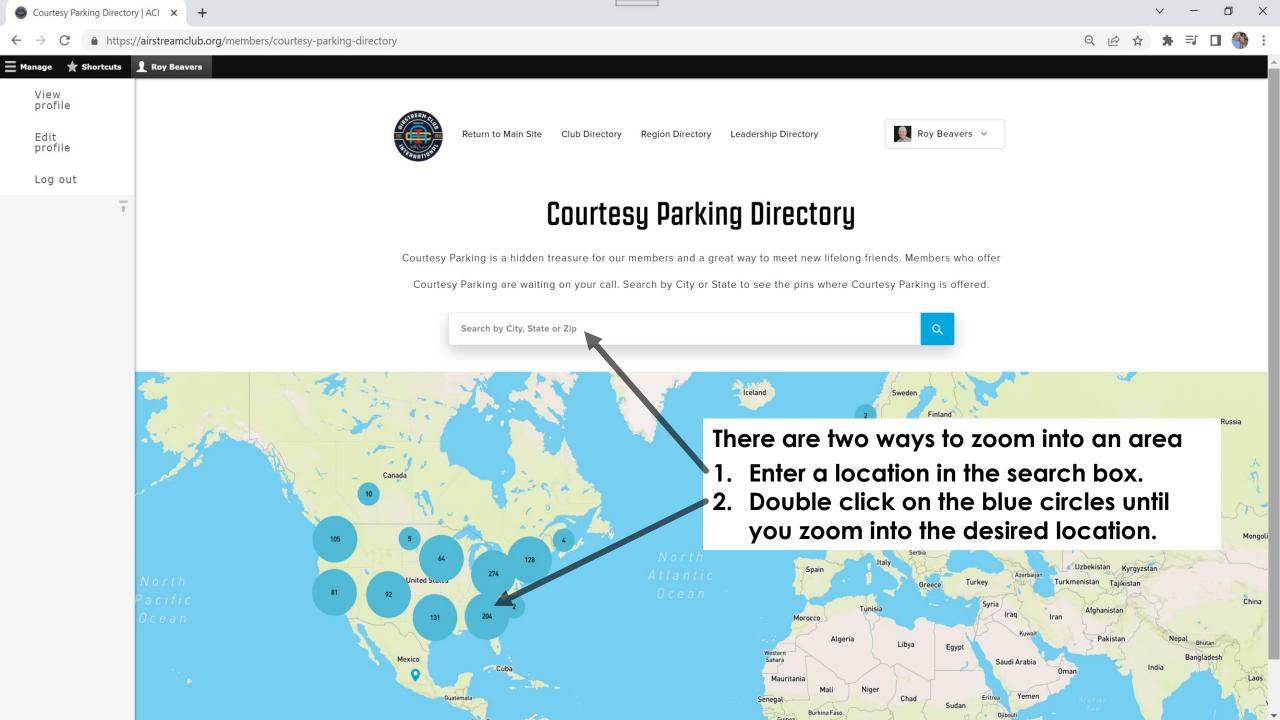

## FINDING COURTESY PARKING ON THE ACI WEBSITE

https://airstreamclub.org 1. Go to airstreamclub.org