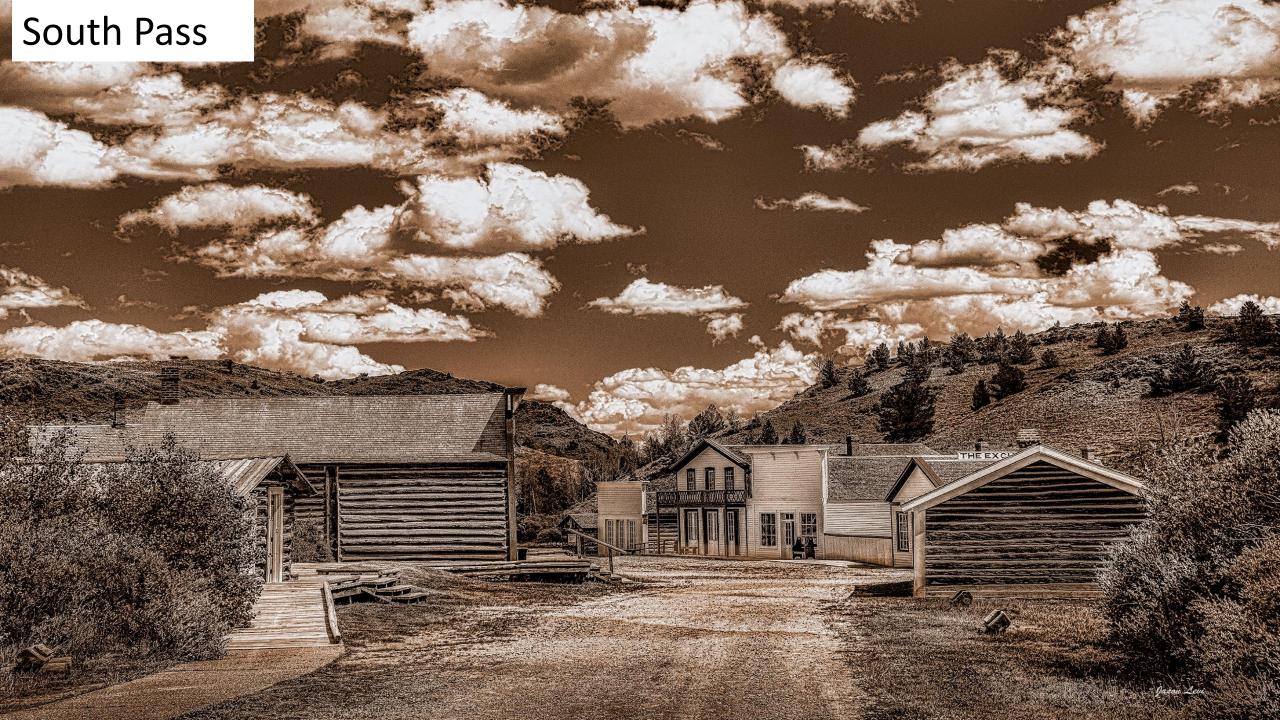

- ✓ Population of 24,000 with 44,000 in Sweetwater County
- √ 6700 feet in elevation

High Desert - average 9 inches of rain

June averages

High of 81

Low of 50

½ inch of rain

- Pilot Butte Wild Horse Scenic Loop
- Killpecker Sand Dunes & Boars Tusk
- Seedskadee National Wildlife Refuge
- Fossil Butte National Monument
- Fort Bridger State Historic Site
- Flaming Gorge National Recreation Area
- South Pass City/Louis Lake Loop/Sinks Canyon
- Pinedale & Wind River Mountains
- Jackson Hole & Tetons