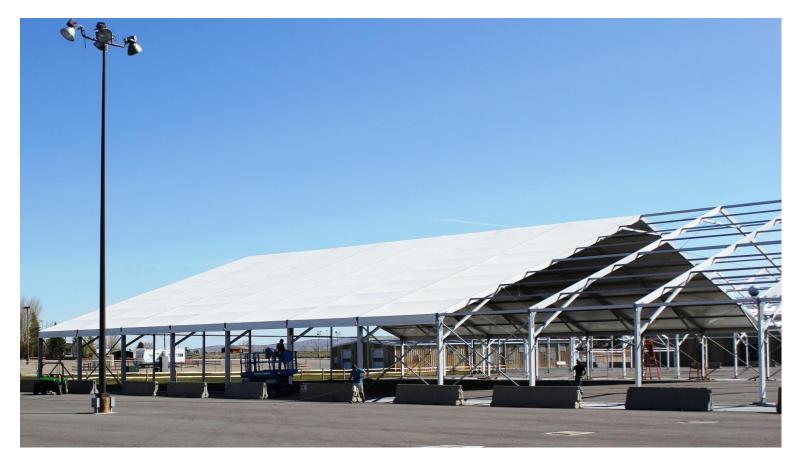

#### **Midway Pavilions**

- √ 1-20,000 sq. feet
- √ 2-30,000 sq. feet
- ✓ A great space for tradeshows, vendors, entertainment, dancing & more!

#### 10 Months...

✓ Installed 2 Midway

**Pavilions** 

- ✓ ElectricalUpgradeProperty
- ✓ Built Equine Arenas