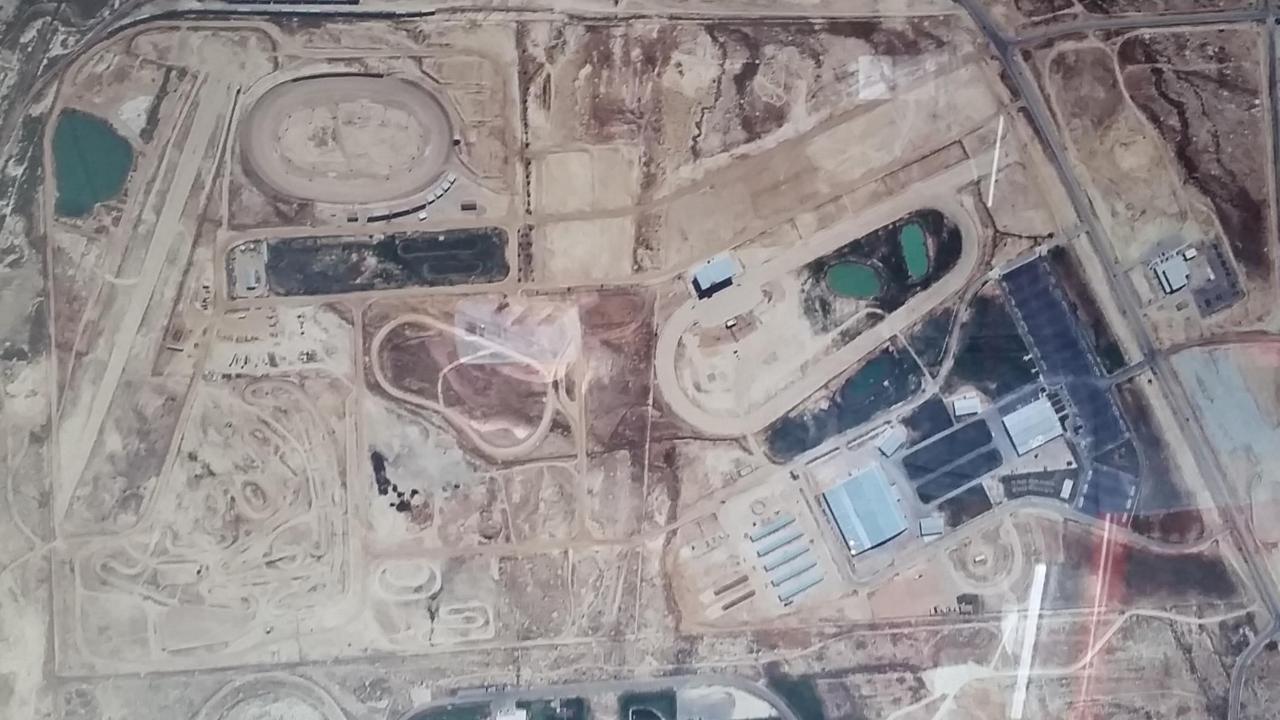

### **Sweetwater Events Complex**

- The Sweetwater Events Complex is a large 400+ acre property featuring:
  - ✓ Multi-Purpose Buildings
  - ✓ Midway Pavilions
  - √ 1,235 RV Spots
  - ✓ Indoor Arena
  - ✓ Stock Car Track
  - ✓ Grandstands Arena and more!