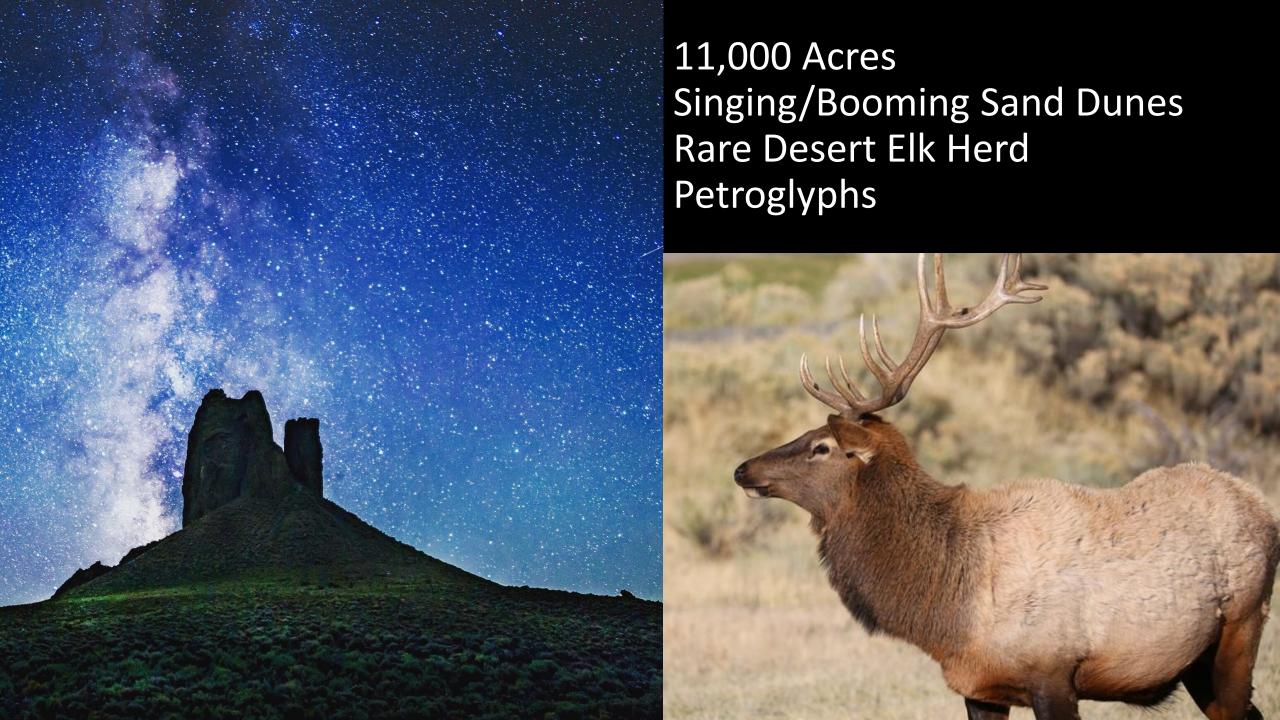

- ✓ Population of 24,000 with 44,000 in Sweetwater County
- √ 6700 feet in elevation

High Desert - average 9 inches of rain

June averages

High of 81

Low of 50

½ inch of rain

- Pilot Butte Wild Horse Scenic Loop
- Killpecker Sand Dunes & Boars Tusk
- Seedskadee National Wildlife Refuge
- Fossil Butte National Monument
- Fort Bridger State Historic Site
- Flaming Gorge National Recreation Area
- South Pass City/Louis Lake Loop/Sinks Canyon
- Pinedale & Wind River Mountains
- Jackson Hole & Tetons