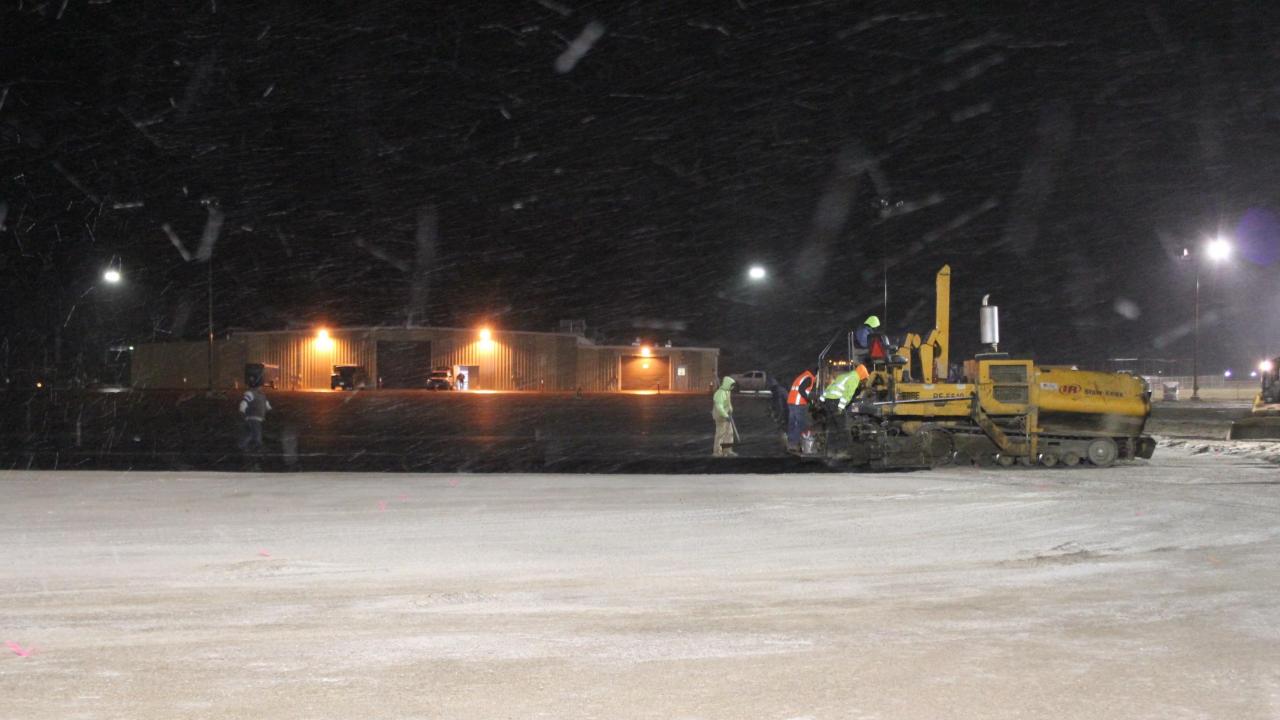

#### 10 Months...

- ✓ Started with 211 RV spots-Ended with 1,235 full-hook up, 50-amp RV spots
- ✓ Restroom Units in Campgrounds

#### 10 Months...

✓ Installed 2 Midway

**Pavilions** 

- ✓ ElectricalUpgradeProperty
- ✓ Built Equine Arenas

### **Sweetwater Events Complex**

- The Sweetwater Events Complex is a large 400+ acre property featuring:
  - ✓ Multi-Purpose Buildings
  - ✓ Midway Pavilions
  - √ 1,235 RV Spots
  - ✓ Indoor Arena
  - ✓ Stock Car Track
  - ✓ Grandstands Arena and more!