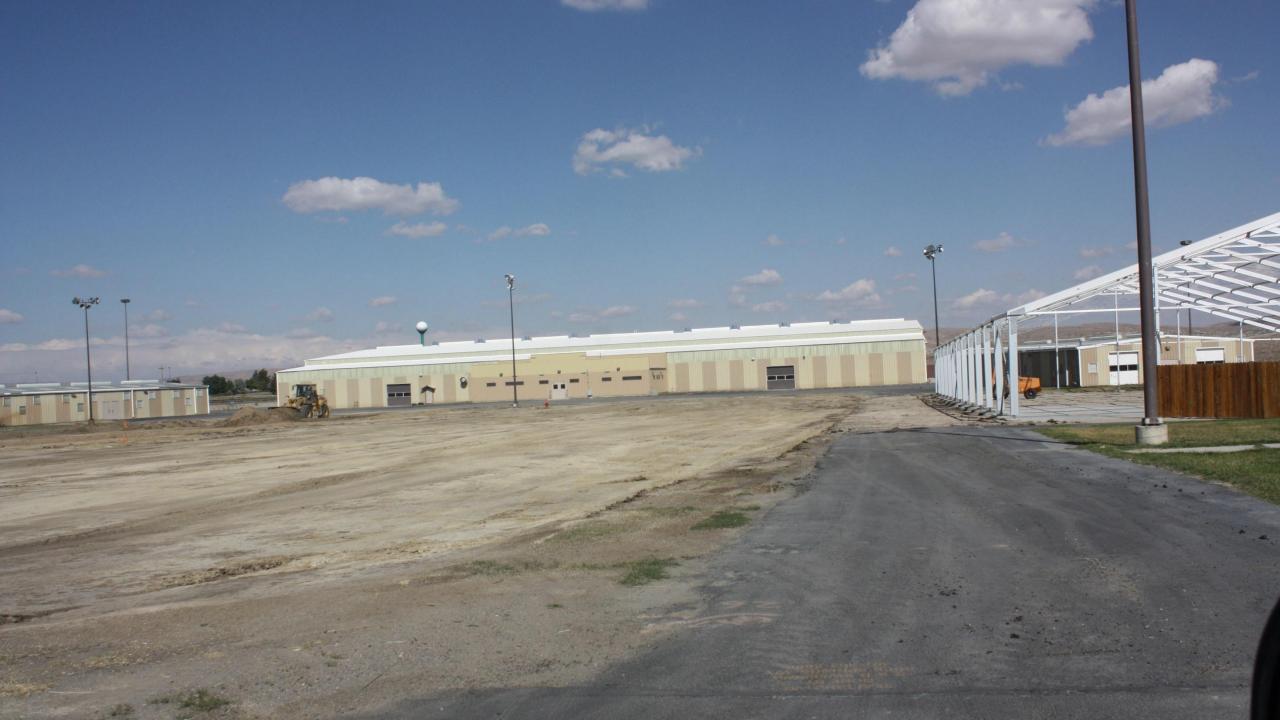

#### **Exhibit Hall:**

- √ 20,000 sq. feet
- ✓ Features 3 Seminar Rooms
- ✓ Commercial Kitchen

#### **Small Halls:**

- ✓ 2-Small Halls
- √ 6,000 sq. feet each