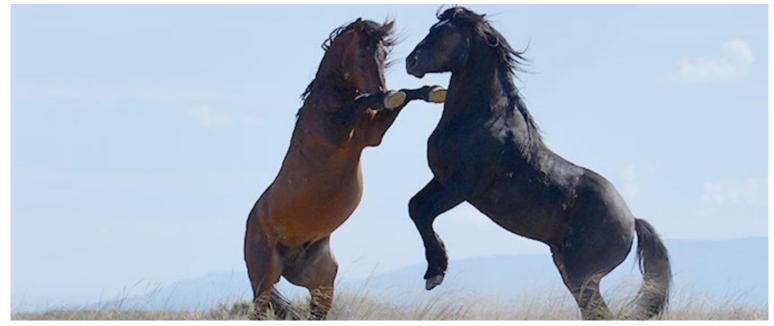

## Pilot Butte Wild Horse Scenic Loop

Self-Guided Tour-1.5 hours-24 Miles Approx. 6,000 wild horses in WY, 2,000 in Rock Springs Elk, Mule Deer, Antelope, Fox, Coyote, Eagles