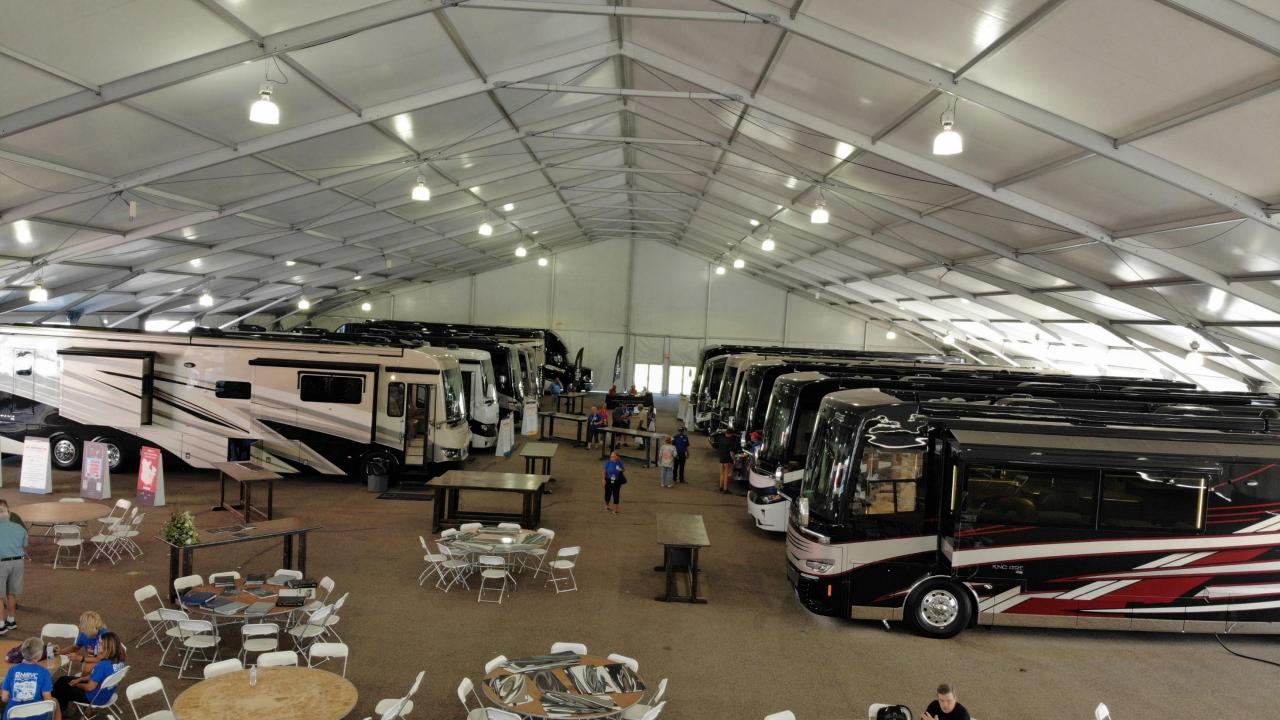

#### **Exhibit Hall:**

- √ 20,000 sq. feet
- ✓ Features 3 Seminar Rooms
- ✓ Commercial Kitchen

#### **Midway Pavilions**

- √ 1-20,000 sq. feet
- √ 2-30,000 sq. feet
- ✓ A great space for tradeshows, vendors, entertainment, dancing & more!