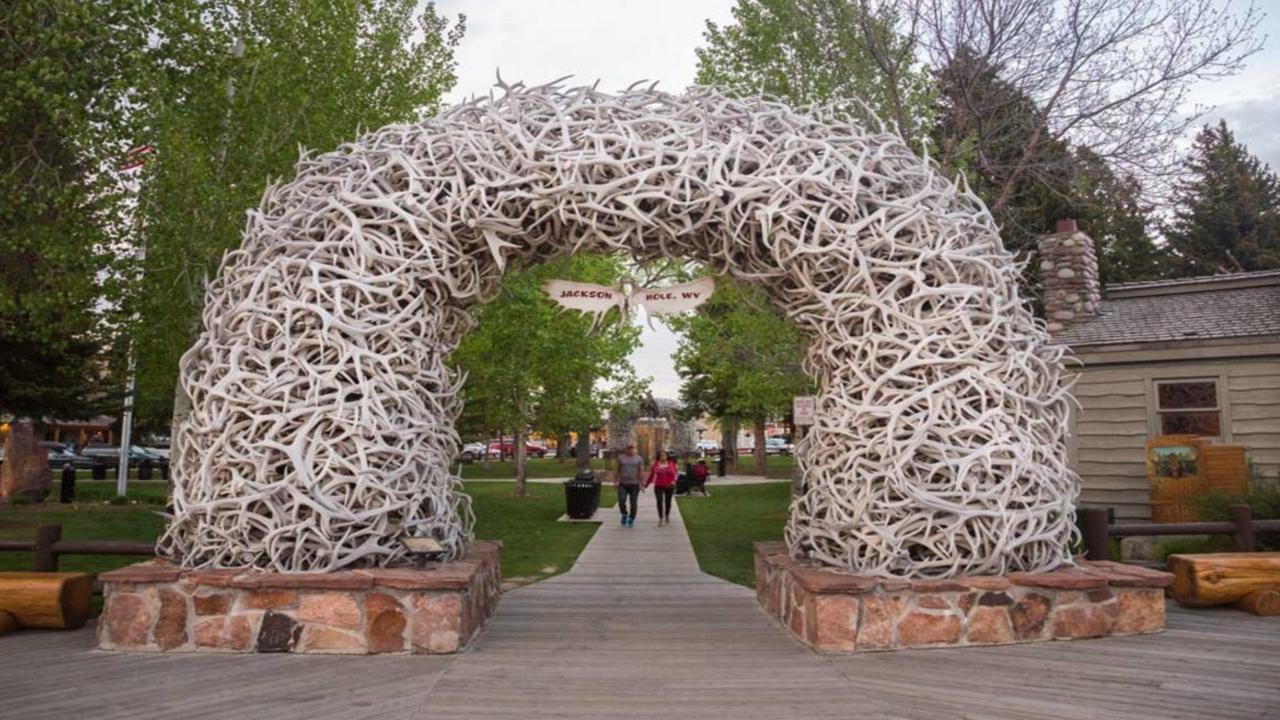

- ✓ Population of 24,000 with 44,000 in Sweetwater County
- √ 6700 feet in elevation

High Desert - average 9 inches of rain

June averages

High of 81

Low of 50

½ inch of rain

- Pilot Butte Wild Horse Scenic Loop
- Killpecker Sand Dunes & Boars Tusk
- Seedskadee National Wildlife Refuge
- Fossil Butte National Monument
- Fort Bridger State Historic Site
- Flaming Gorge National Recreation Area
- South Pass City/Louis Lake Loop/Sinks Canyon
- Pinedale & Wind River Mountains
- Jackson Hole & Tetons