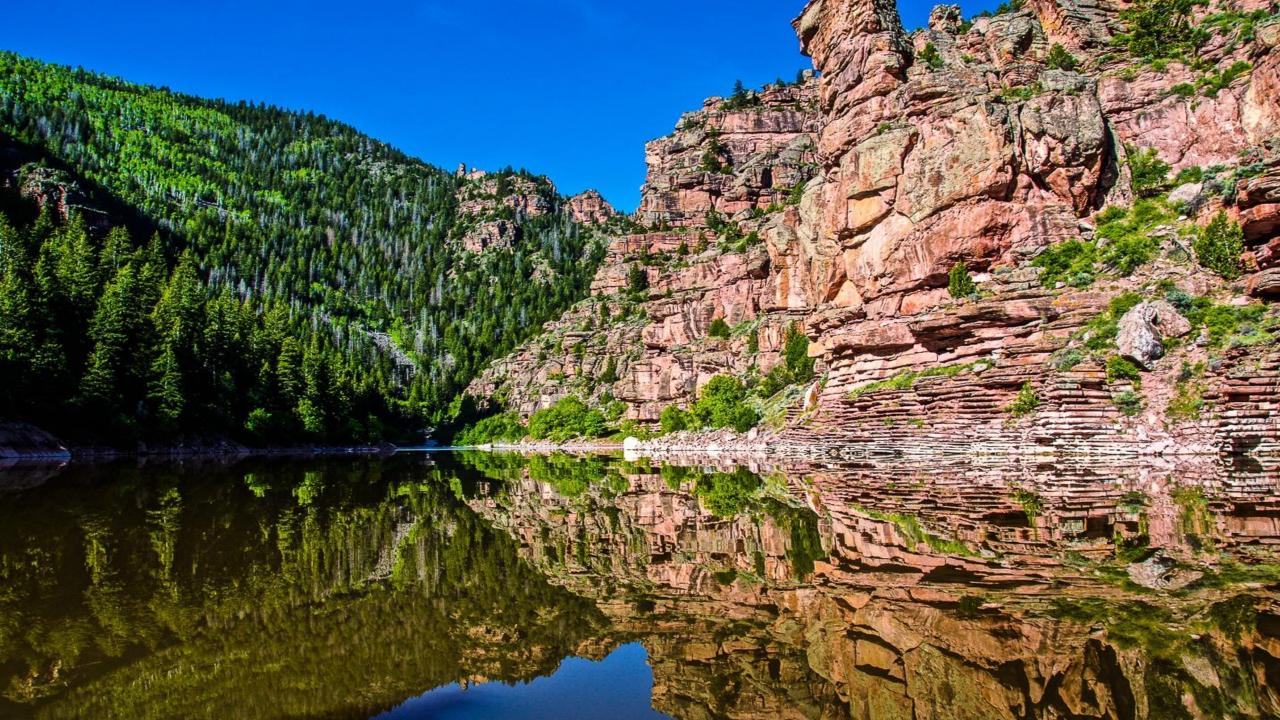

- ✓ Population of 24,000 with 44,000 in Sweetwater County
- √ 6700 feet in elevation

High Desert - average 9 inches of rain

June averages

High of 81

Low of 50

½ inch of rain

- Pilot Butte Wild Horse Scenic Loop
- Killpecker Sand Dunes & Boars Tusk
- Seedskadee National Wildlife Refuge
- Fossil Butte National Monument
- Fort Bridger State Historic Site
- Flaming Gorge National Recreation Area
- South Pass City/Louis Lake Loop/Sinks Canyon
- Pinedale & Wind River Mountains
- Jackson Hole & Tetons