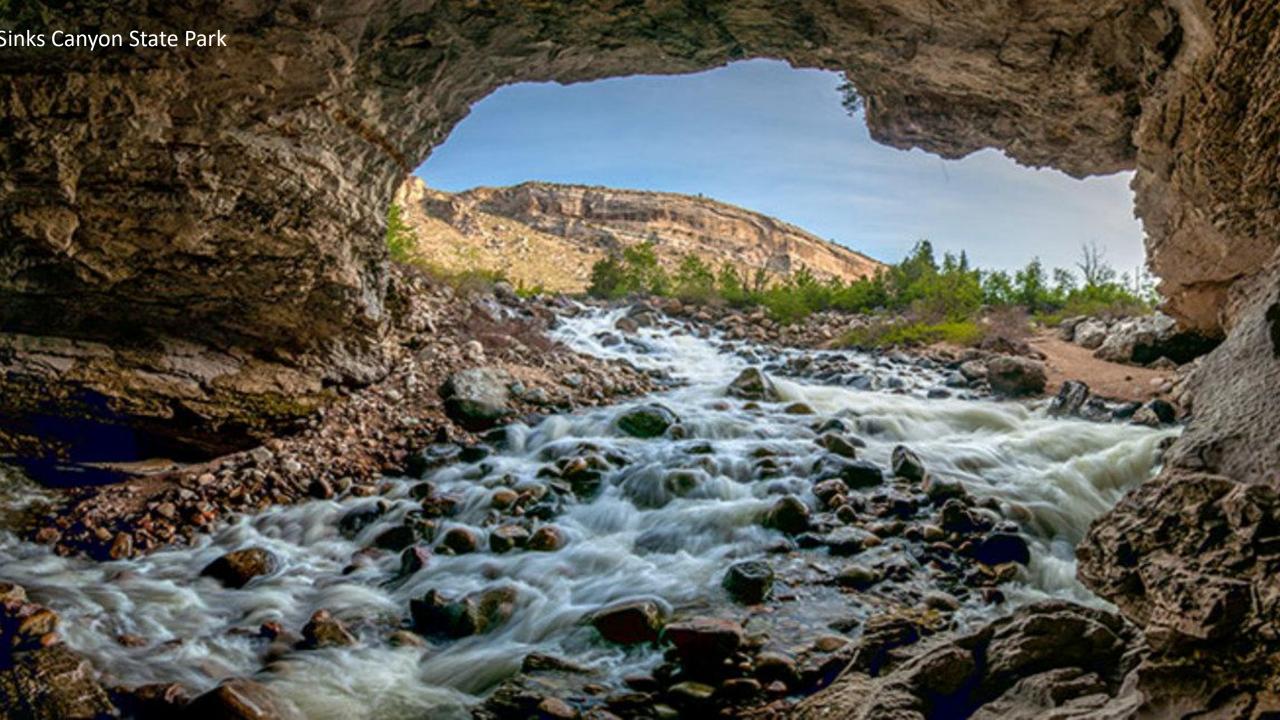

- ✓ Population of 24,000 with 44,000 in Sweetwater County
- √ 6700 feet in elevation

High Desert - average 9 inches of rain

June averages

High of 81

Low of 50

½ inch of rain

- Pilot Butte Wild Horse Scenic Loop
- Killpecker Sand Dunes & Boars Tusk
- Seedskadee National Wildlife Refuge
- Fossil Butte National Monument
- Fort Bridger State Historic Site
- Flaming Gorge National Recreation Area
- South Pass City/Louis Lake Loop/Sinks Canyon
- Pinedale & Wind River Mountains
- Jackson Hole & Tetons