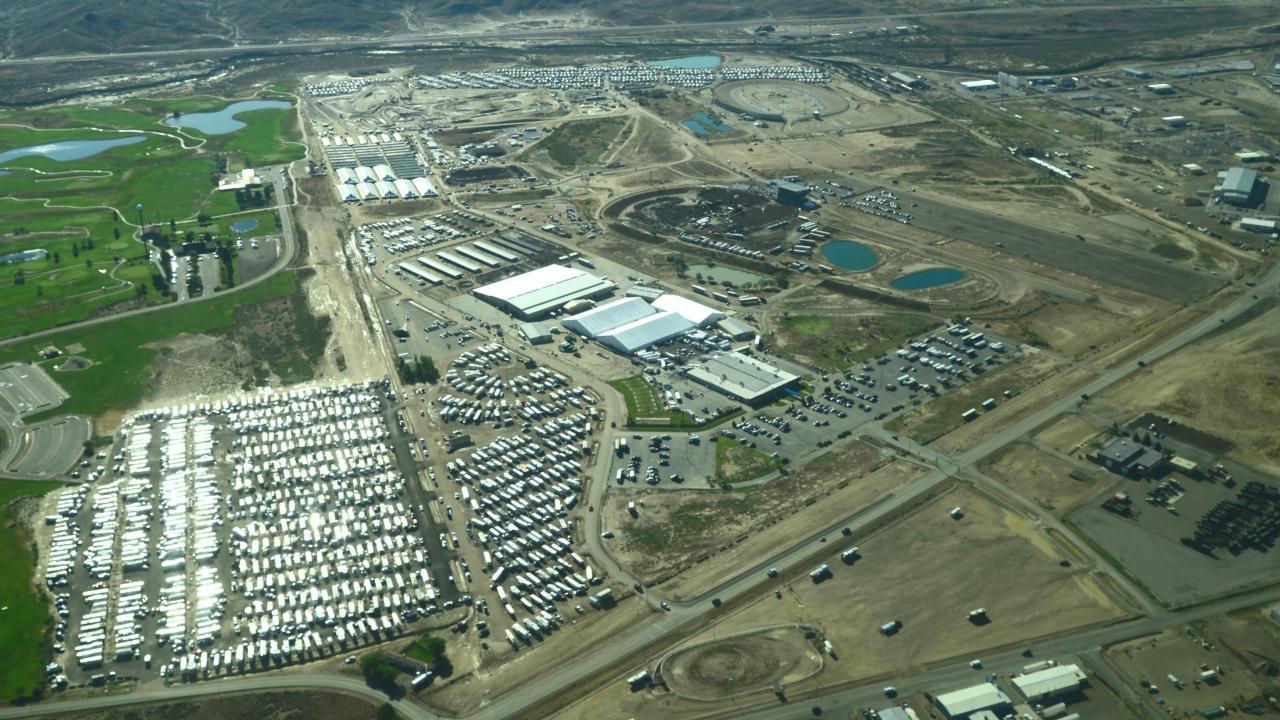

## Sweetwater Events Complex

- Rock Springs, WY
- 5 minutes off I-80

### **Sweetwater Events Complex**

- The Sweetwater Events Complex is a large 400+ acre property featuring:
  - ✓ Multi-Purpose Buildings
  - ✓ Midway Pavilions
  - √ 1,235 RV Spots
  - ✓ Indoor Arena
  - ✓ Stock Car Track
  - ✓ Grandstands Arena and more!

### **Campgrounds**

- √ 3 large campgrounds
- √ 1,235 RV Spots
- ✓ Full hook-up, 50-amp sites
- ✓ Restroom units in each campground