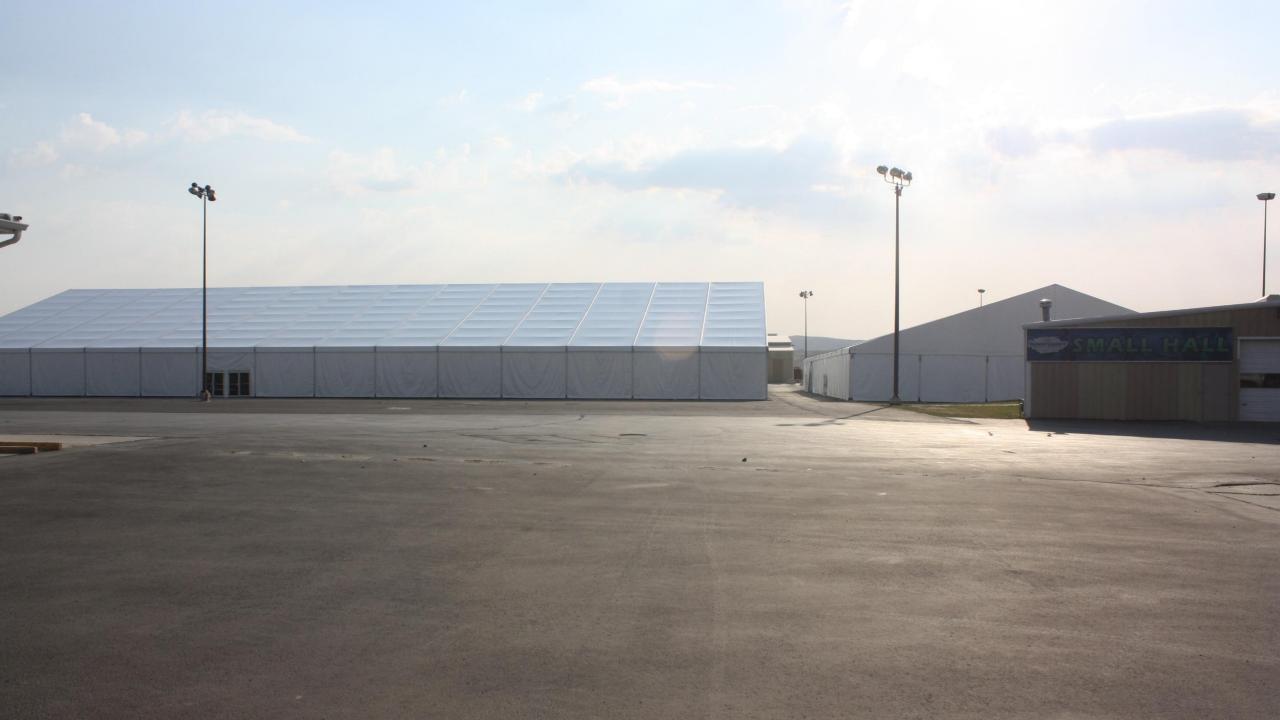

#### **Small Halls:**

- ✓ 2-Small Halls
- √ 6,000 sq. feet each

#### **Midway Pavilions**

- √ 1-20,000 sq. feet
- √ 2-30,000 sq. feet
- ✓ A great space for tradeshows, vendors, entertainment, dancing & more!