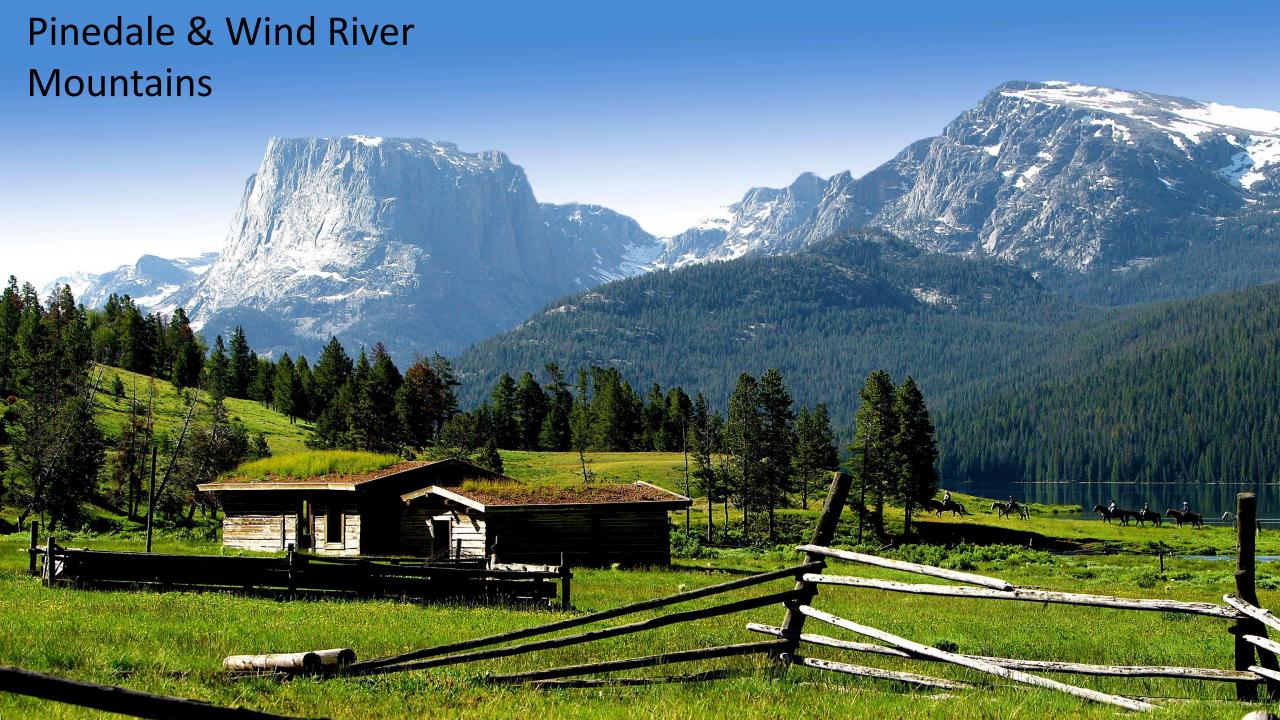

- ✓ Population of 24,000 with 44,000 in Sweetwater County
- √ 6700 feet in elevation

High Desert - average 9 inches of rain

June averages

High of 81

Low of 50

½ inch of rain

- Pilot Butte Wild Horse Scenic Loop
- Killpecker Sand Dunes & Boars Tusk
- Seedskadee National Wildlife Refuge
- Fossil Butte National Monument
- Fort Bridger State Historic Site
- Flaming Gorge National Recreation Area
- South Pass City/Louis Lake Loop/Sinks Canyon
- Pinedale & Wind River Mountains
- Jackson Hole & Tetons