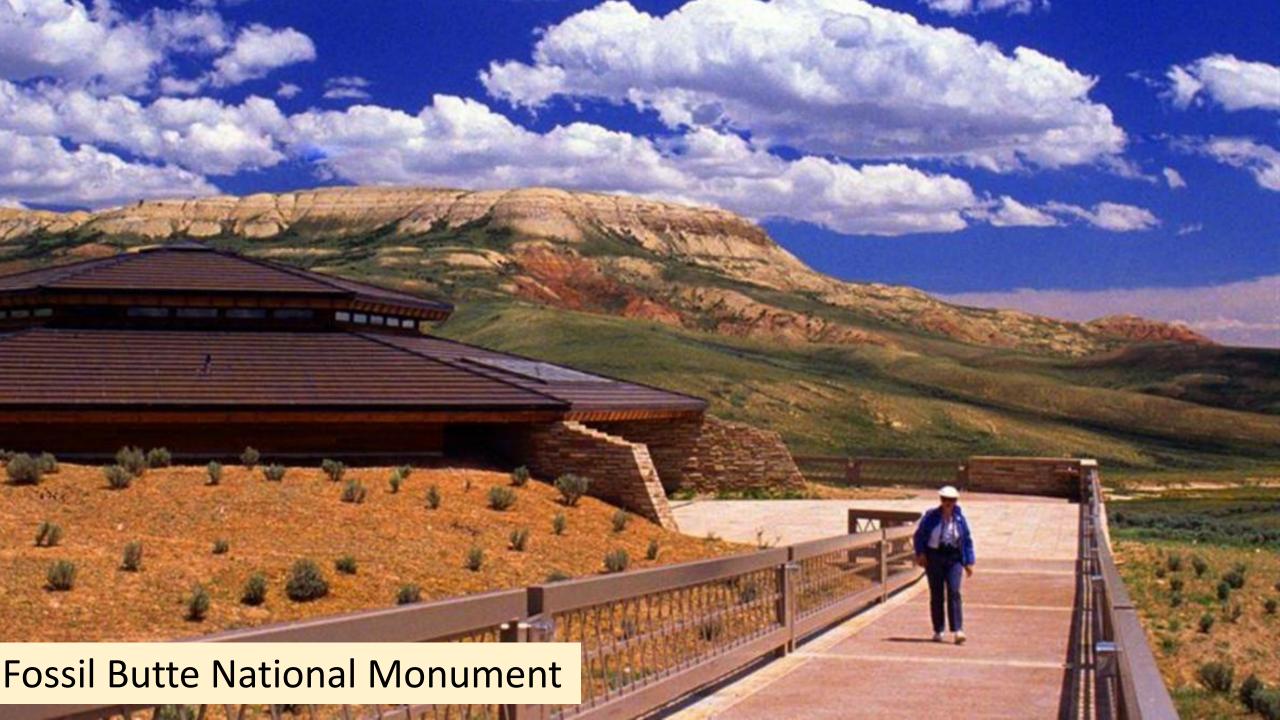

- ✓ Population of 24,000 with 44,000 in Sweetwater County
- √ 6700 feet in elevation

High Desert - average 9 inches of rain

June averages

High of 81

Low of 50

½ inch of rain

- Pilot Butte Wild Horse Scenic Loop
- Killpecker Sand Dunes & Boars Tusk
- Seedskadee National Wildlife Refuge
- Fossil Butte National Monument
- Fort Bridger State Historic Site
- Flaming Gorge National Recreation Area
- South Pass City/Louis Lake Loop/Sinks Canyon
- Pinedale & Wind River Mountains
- Jackson Hole & Tetons