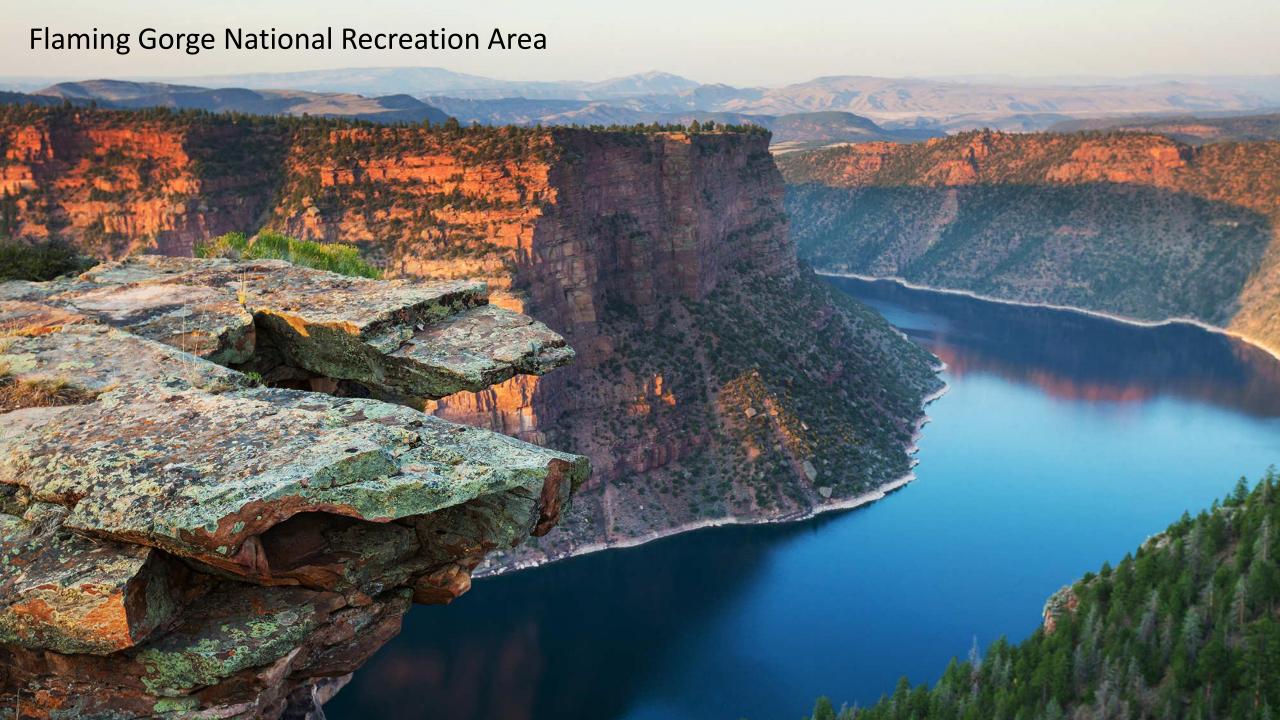

- ✓ Population of 24,000 with 44,000 in Sweetwater County
- √ 6700 feet in elevation

High Desert - average 9 inches of rain

June averages

High of 81

Low of 50

½ inch of rain

- Pilot Butte Wild Horse Scenic Loop
- Killpecker Sand Dunes & Boars Tusk
- Seedskadee National Wildlife Refuge
- Fossil Butte National Monument
- Fort Bridger State Historic Site
- Flaming Gorge National Recreation Area
- South Pass City/Louis Lake Loop/Sinks Canyon
- Pinedale & Wind River Mountains
- Jackson Hole & Tetons