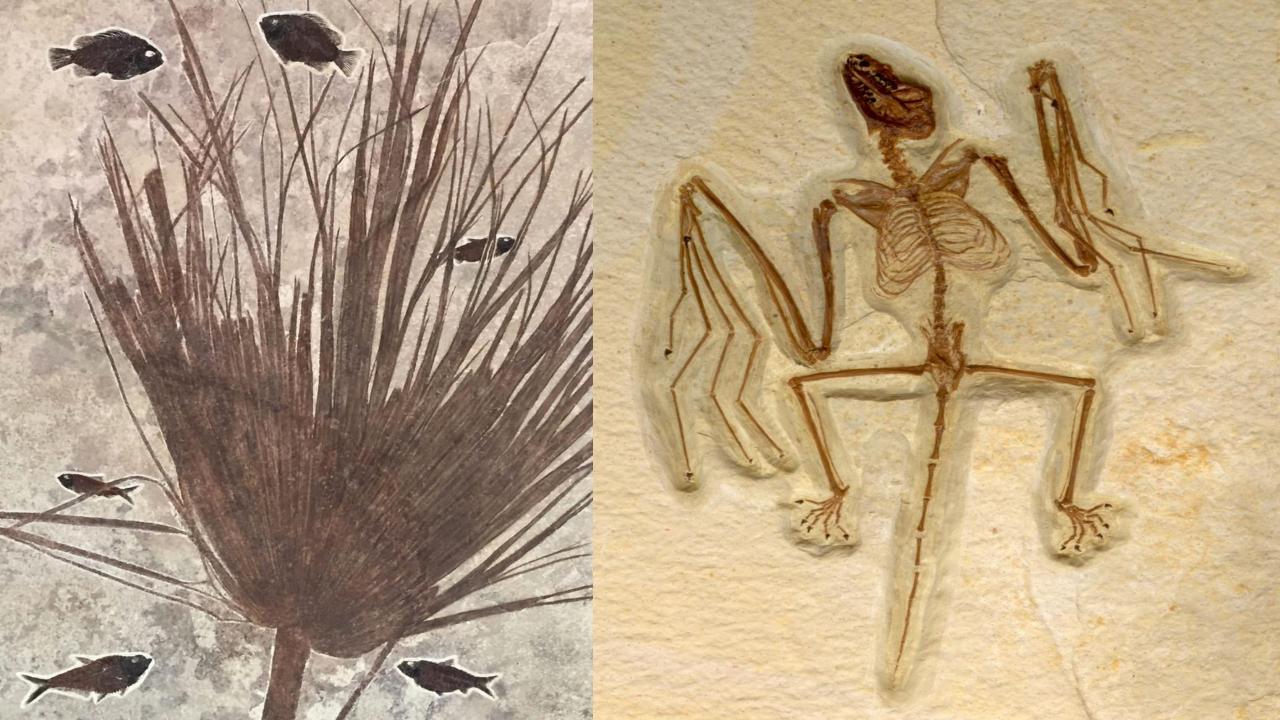

- ✓ Population of 24,000 with 44,000 in Sweetwater County
- √ 6700 feet in elevation

High Desert - average 9 inches of rain

June averages

High of 81

Low of 50

½ inch of rain

- Pilot Butte Wild Horse Scenic Loop
- Killpecker Sand Dunes & Boars Tusk
- Seedskadee National Wildlife Refuge
- Fossil Butte National Monument
- Fort Bridger State Historic Site
- Flaming Gorge National Recreation Area
- South Pass City/Louis Lake Loop/Sinks Canyon
- Pinedale & Wind River Mountains
- Jackson Hole & Tetons