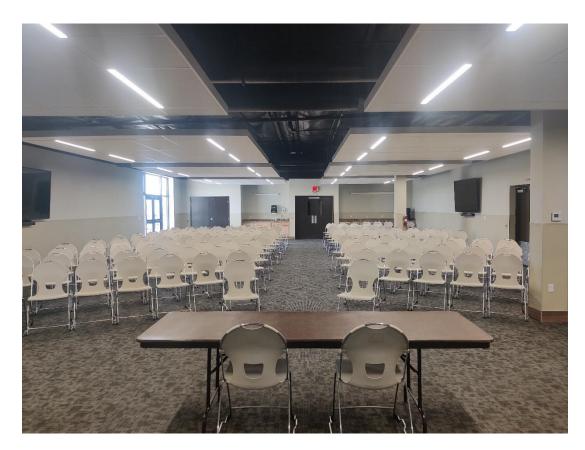

#### **Exhibit Hall:**

- √ 20,000 sq. feet
- ✓ Features 3 Seminar Rooms
- ✓ Commercial Kitchen

#### **Seminar Rooms:**

✓ Exhibit Hall - Pronghorn, Bison & Mustang