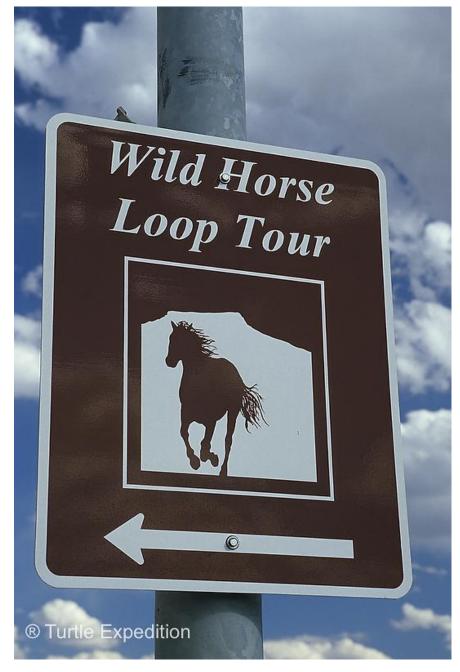

## Pilot Butte Wild Horse Scenic Loop

Self-Guided Tour-1.5 hours-24 Miles Approx. 6,000 wild horses in WY, 2,000 in Rock Springs Elk, Mule Deer, Antelope, Fox, Coyote, Eagles