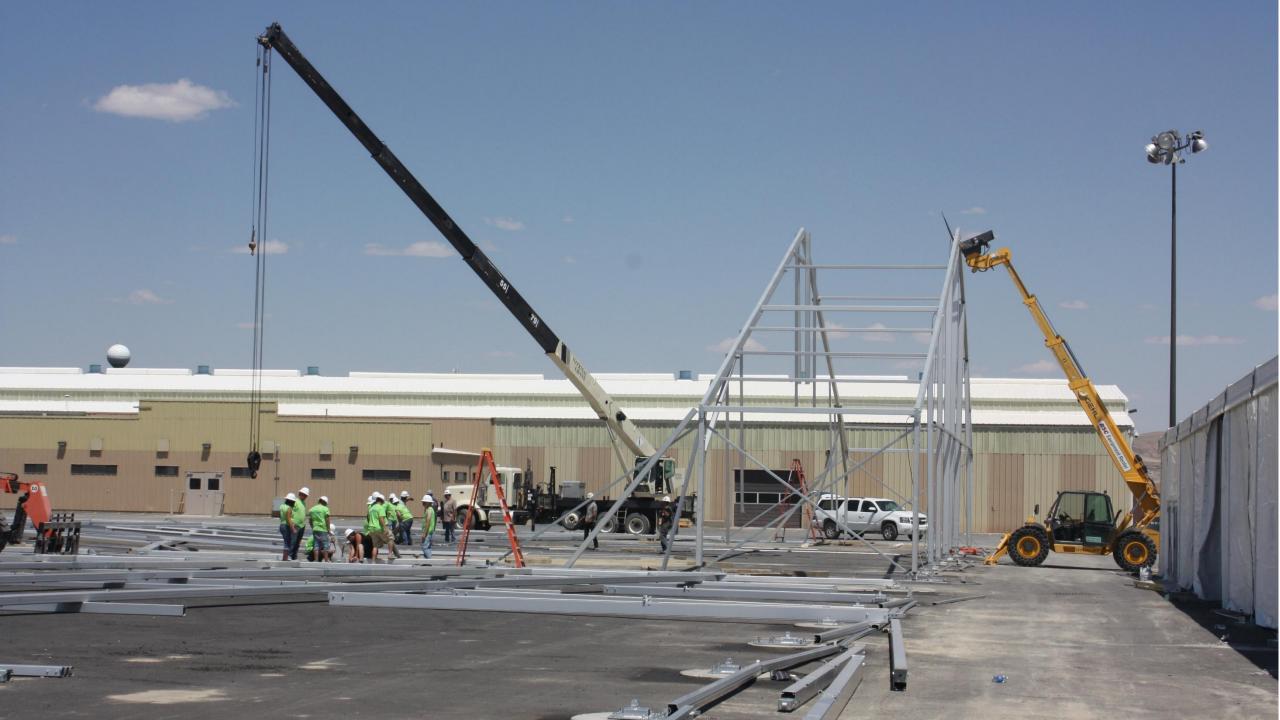

#### 10 Months...

✓ Installed 2 Midway

**Pavilions** 

- ✓ ElectricalUpgradeProperty
- ✓ Built Equine Arenas

#### **Midway Pavilions**

- √ 1-20,000 sq. feet
- √ 2-30,000 sq. feet
- ✓ A great space for tradeshows, vendors, entertainment, dancing & more!