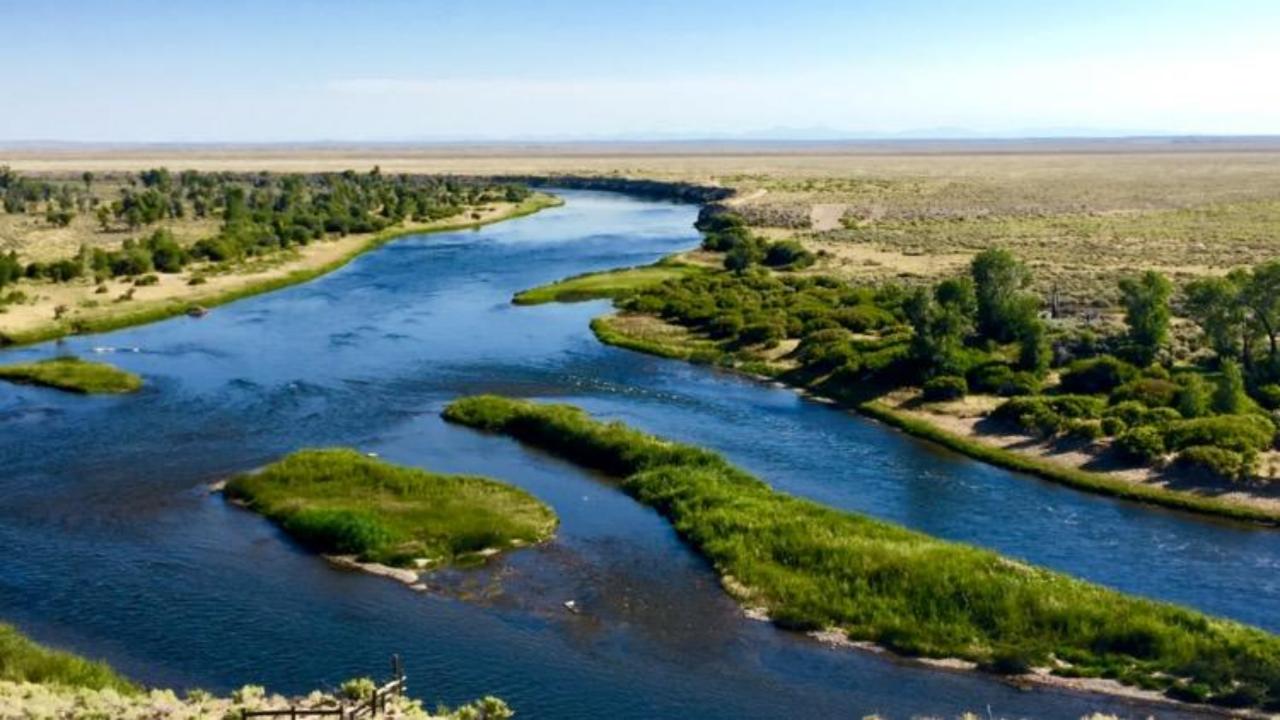

- ✓ Population of 24,000 with 44,000 in Sweetwater County
- √ 6700 feet in elevation

High Desert - average 9 inches of rain

June averages

High of 81

Low of 50

½ inch of rain

- Pilot Butte Wild Horse Scenic Loop
- Killpecker Sand Dunes & Boars Tusk
- Seedskadee National Wildlife Refuge
- Fossil Butte National Monument
- Fort Bridger State Historic Site
- Flaming Gorge National Recreation Area
- South Pass City/Louis Lake Loop/Sinks Canyon
- Pinedale & Wind River Mountains
- Jackson Hole & Tetons