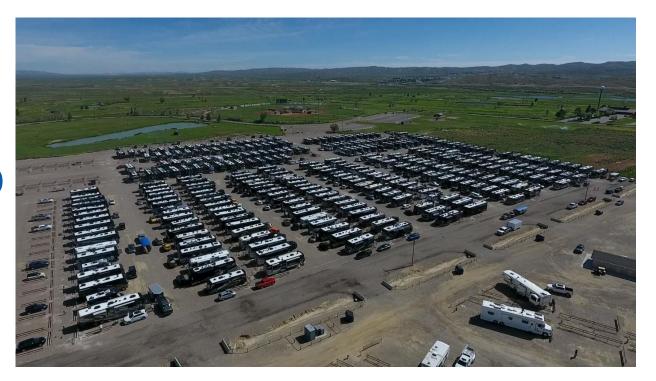

### **Campgrounds**

- √ 3 large campgrounds
- √ 1,235 RV Spots
- ✓ Full hook-up, 50-amp sites
- ✓ Restroom units in each campground

#### 10 Months...

- ✓ Started with 211 RV spots-Ended with 1,235 full-hook up, 50-amp RV spots
- ✓ Restroom Units in Campgrounds