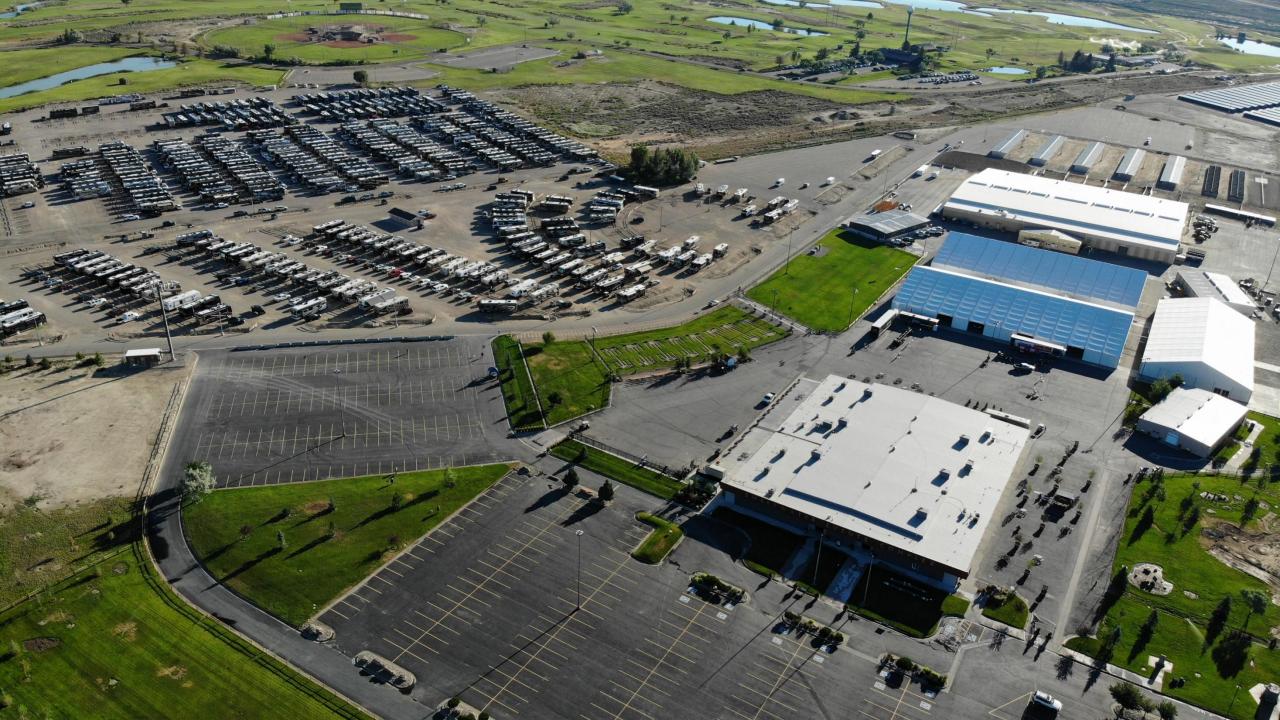

### **Sweetwater Events Complex**

- The Sweetwater Events Complex is a large 400+ acre property featuring:
  - ✓ Multi-Purpose Buildings
  - ✓ Midway Pavilions
  - √ 1,235 RV Spots
  - ✓ Indoor Arena
  - ✓ Stock Car Track
  - ✓ Grandstands Arena and more!

### **Campgrounds**

- √ 3 large campgrounds
- √ 1,235 RV Spots
- ✓ Full hook-up, 50-amp sites
- ✓ Restroom units in each campground