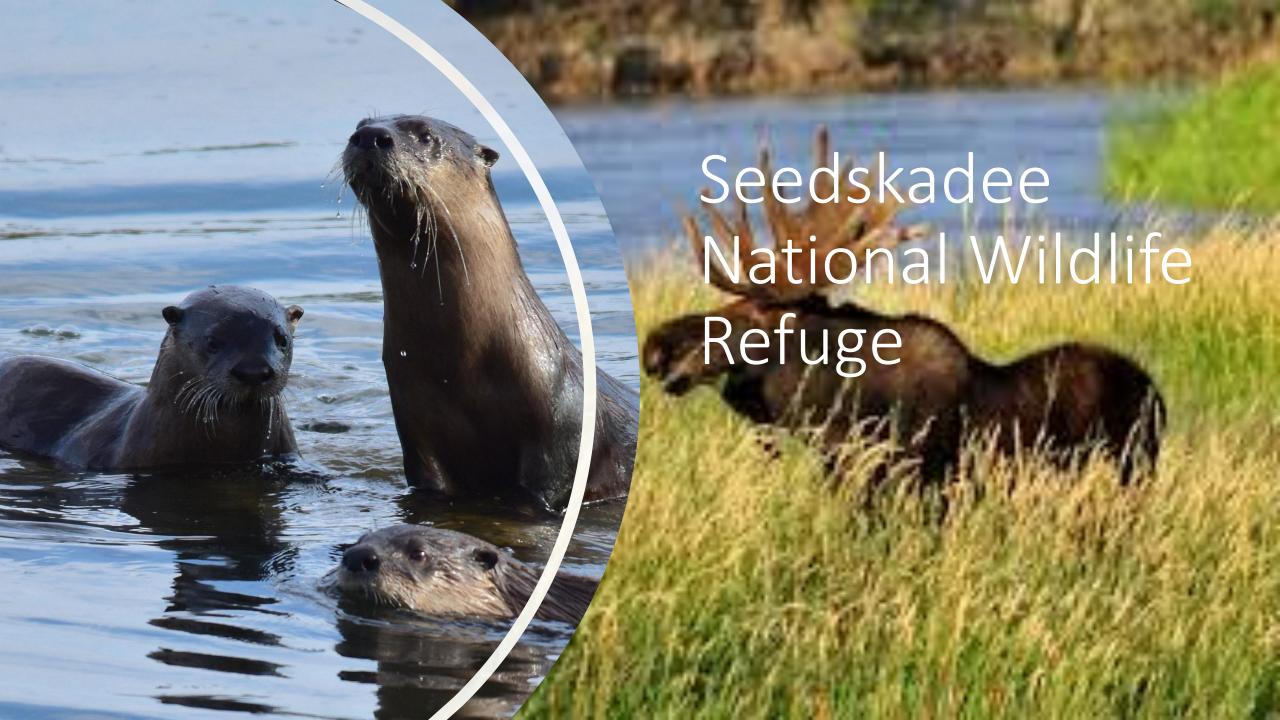

- ✓ Population of 24,000 with 44,000 in Sweetwater County
- √ 6700 feet in elevation

High Desert - average 9 inches of rain

June averages

High of 81

Low of 50

½ inch of rain

- Pilot Butte Wild Horse Scenic Loop
- Killpecker Sand Dunes & Boars Tusk
- Seedskadee National Wildlife Refuge
- Fossil Butte National Monument
- Fort Bridger State Historic Site
- Flaming Gorge National Recreation Area
- South Pass City/Louis Lake Loop/Sinks Canyon
- Pinedale & Wind River Mountains
- Jackson Hole & Tetons