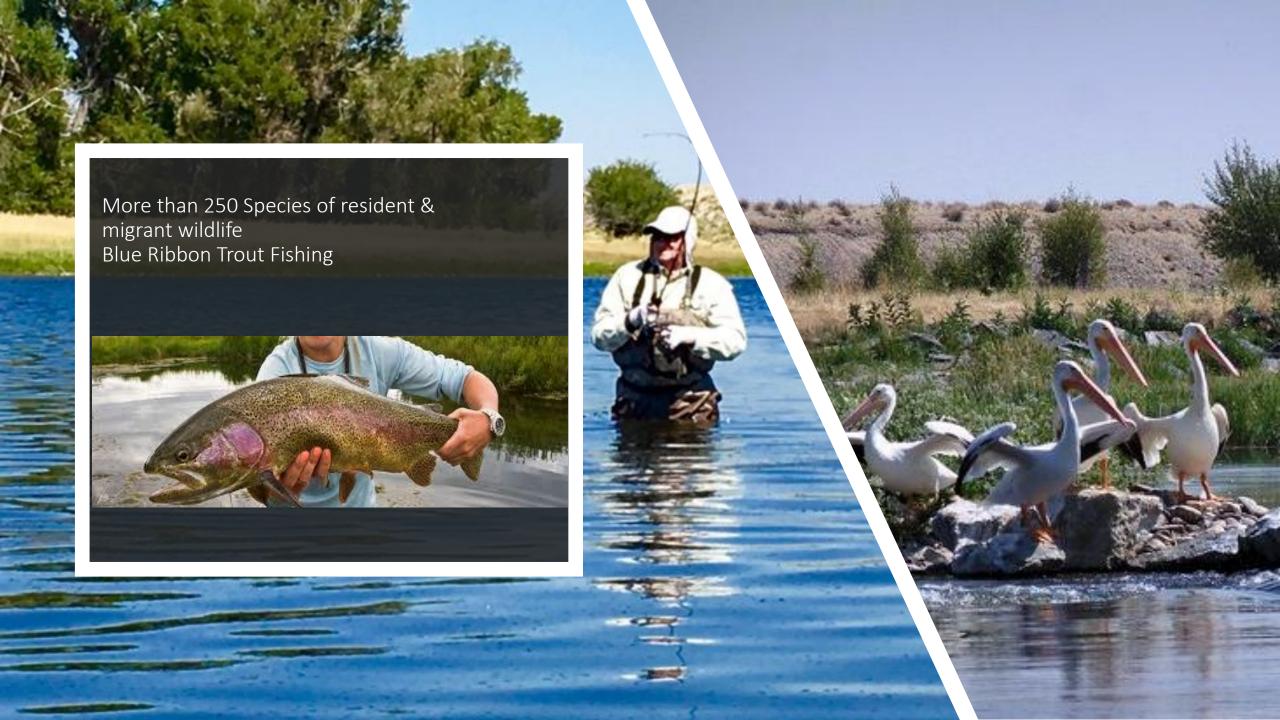

- ✓ Population of 24,000 with 44,000 in Sweetwater County
- √ 6700 feet in elevation

High Desert - average 9 inches of rain

June averages

High of 81

Low of 50

½ inch of rain

- Pilot Butte Wild Horse Scenic Loop
- Killpecker Sand Dunes & Boars Tusk
- Seedskadee National Wildlife Refuge
- Fossil Butte National Monument
- Fort Bridger State Historic Site
- Flaming Gorge National Recreation Area
- South Pass City/Louis Lake Loop/Sinks Canyon
- Pinedale & Wind River Mountains
- Jackson Hole & Tetons