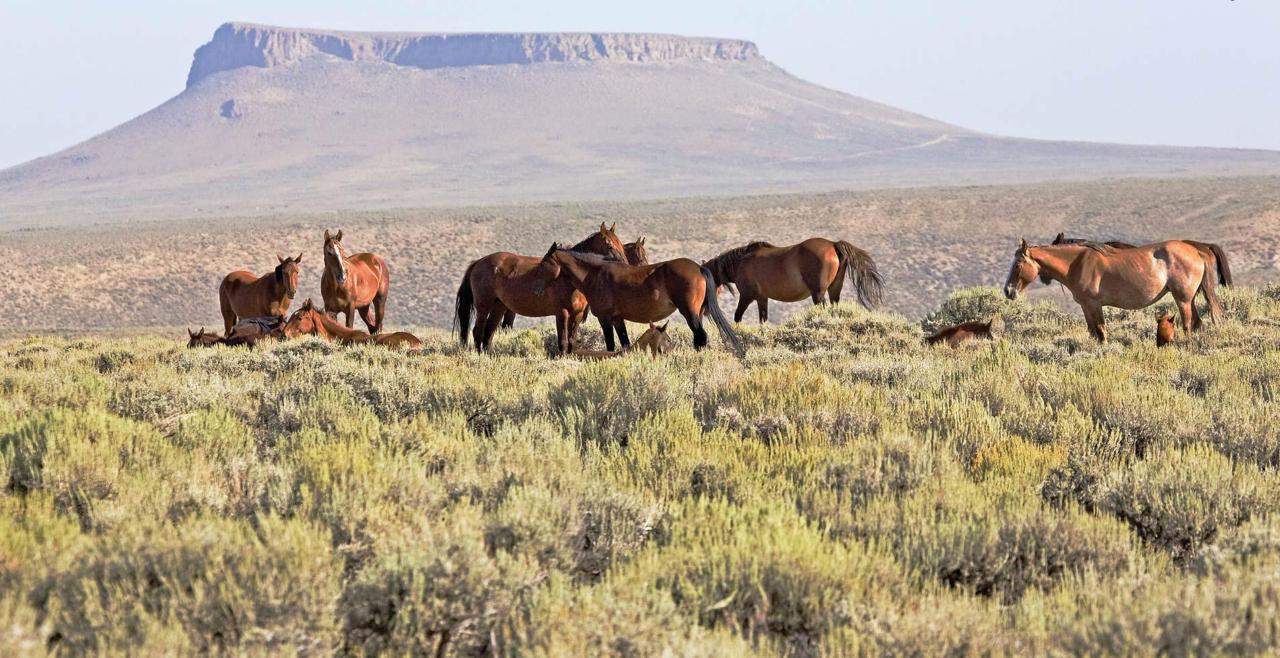

## Pilot Butte Wild Horse Scenic Loop

Self-Guided Tour-1.5 hours-24 Miles Approx. 6,000 wild horses in WY, 2,000 in Rock Springs Elk, Mule Deer, Antelope, Fox, Coyote, Eagles