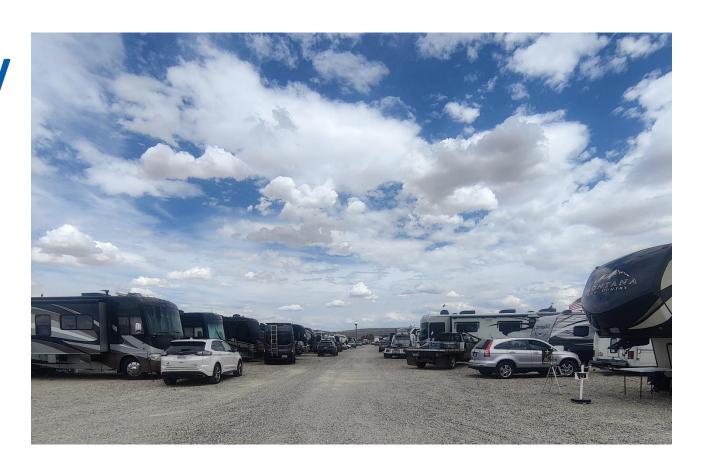

### **Campgrounds**

- √ 3 large campgrounds
- √ 1,235 RV Spots
- ✓ Full hook-up, 50-amp sites
- ✓ Restroom units in each campground

#### 10 Months...

- ✓ Started with 211 RV spots-Ended with 1,235 full-hook up, 50-amp RV spots
- ✓ Restroom Units in Campgrounds