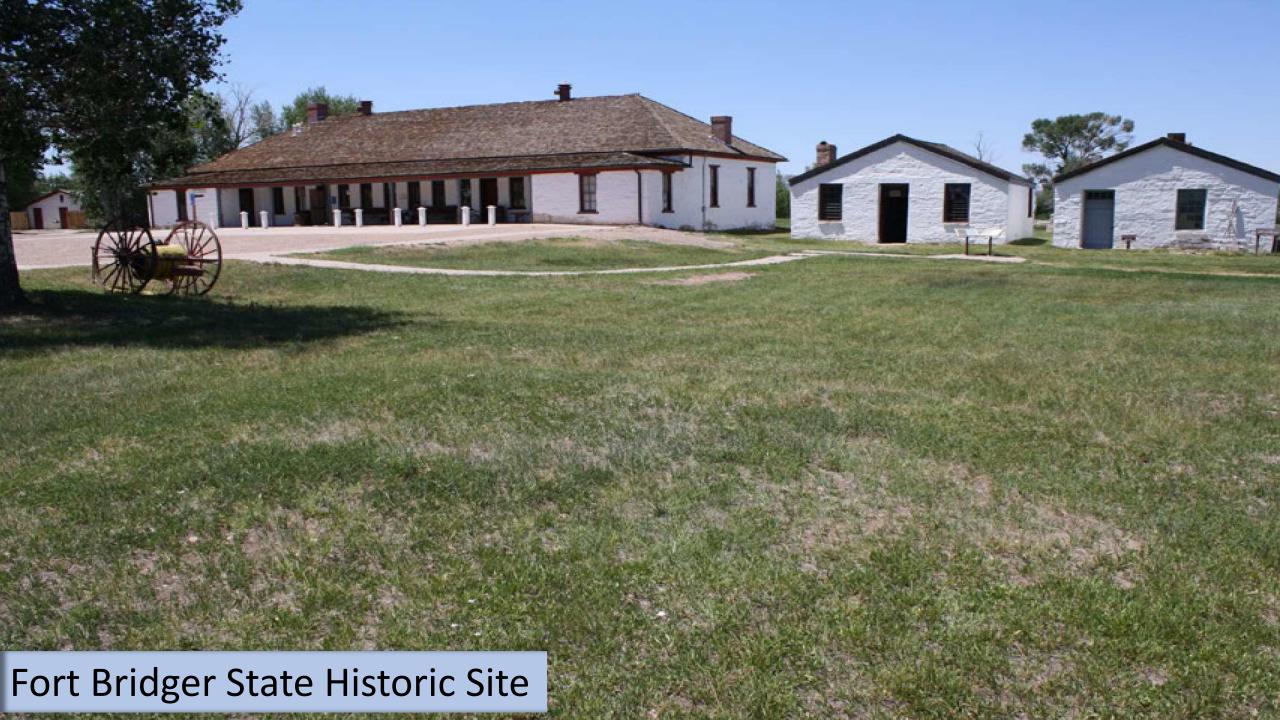

- ✓ Population of 24,000 with 44,000 in Sweetwater County
- √ 6700 feet in elevation

High Desert - average 9 inches of rain

June averages

High of 81

Low of 50

½ inch of rain

- Pilot Butte Wild Horse Scenic Loop
- Killpecker Sand Dunes & Boars Tusk
- Seedskadee National Wildlife Refuge
- Fossil Butte National Monument
- Fort Bridger State Historic Site
- Flaming Gorge National Recreation Area
- South Pass City/Louis Lake Loop/Sinks Canyon
- Pinedale & Wind River Mountains
- Jackson Hole & Tetons