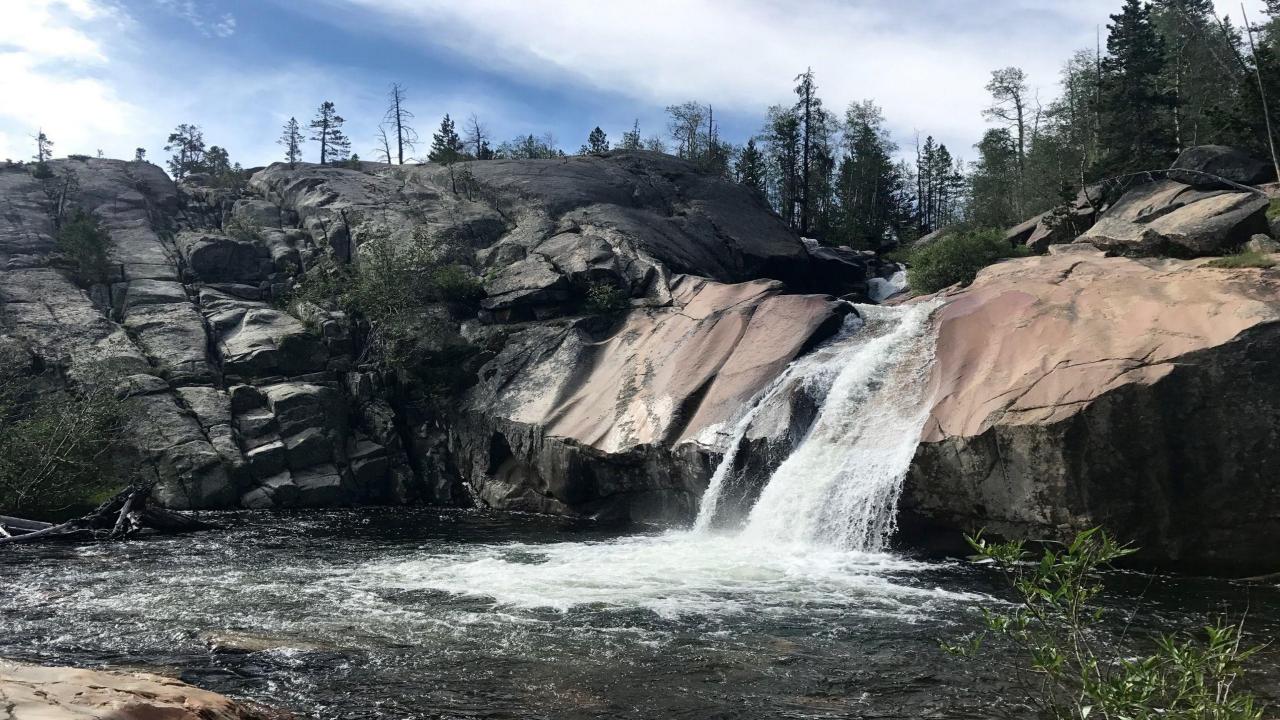

- ✓ Population of 24,000 with 44,000 in Sweetwater County
- √ 6700 feet in elevation

High Desert - average 9 inches of rain

June averages

High of 81

Low of 50

½ inch of rain

- Pilot Butte Wild Horse Scenic Loop
- Killpecker Sand Dunes & Boars Tusk
- Seedskadee National Wildlife Refuge
- Fossil Butte National Monument
- Fort Bridger State Historic Site
- Flaming Gorge National Recreation Area
- South Pass City/Louis Lake Loop/Sinks Canyon
- Pinedale & Wind River Mountains
- Jackson Hole & Tetons