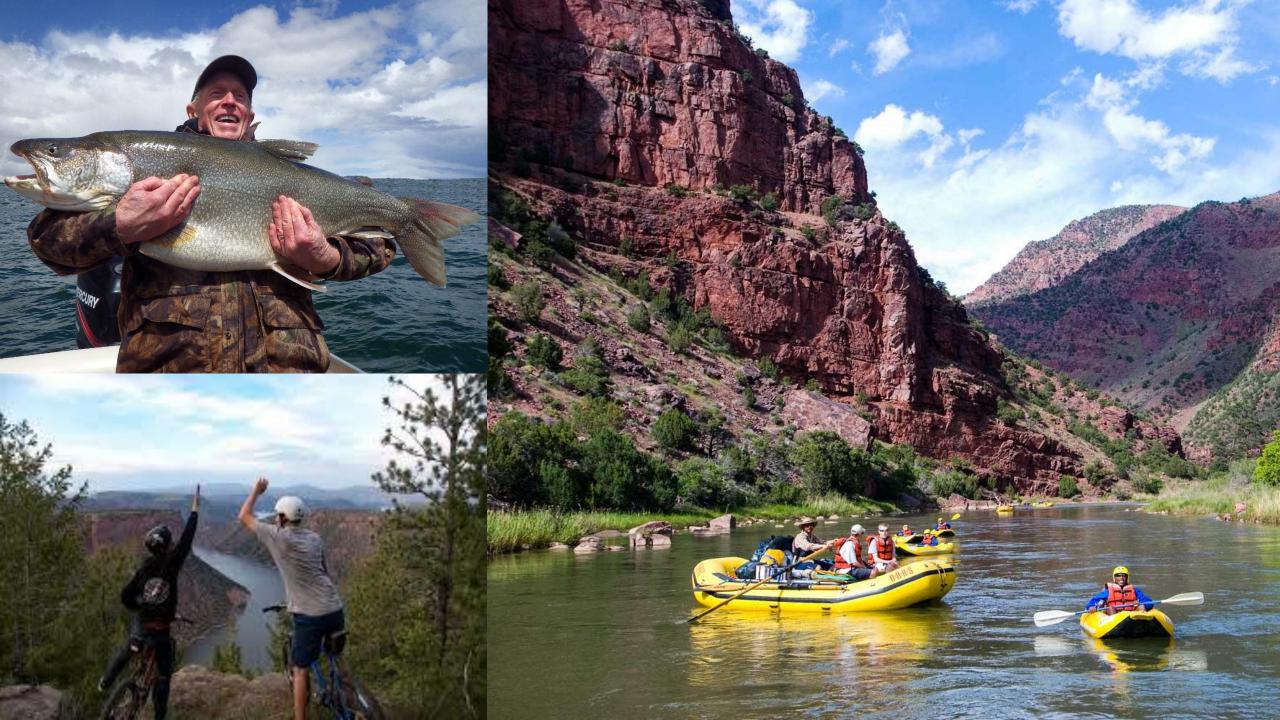

- ✓ Population of 24,000 with 44,000 in Sweetwater County
- √ 6700 feet in elevation

High Desert - average 9 inches of rain

June averages

High of 81

Low of 50

½ inch of rain

- Pilot Butte Wild Horse Scenic Loop
- Killpecker Sand Dunes & Boars Tusk
- Seedskadee National Wildlife Refuge
- Fossil Butte National Monument
- Fort Bridger State Historic Site
- Flaming Gorge National Recreation Area
- South Pass City/Louis Lake Loop/Sinks Canyon
- Pinedale & Wind River Mountains
- Jackson Hole & Tetons