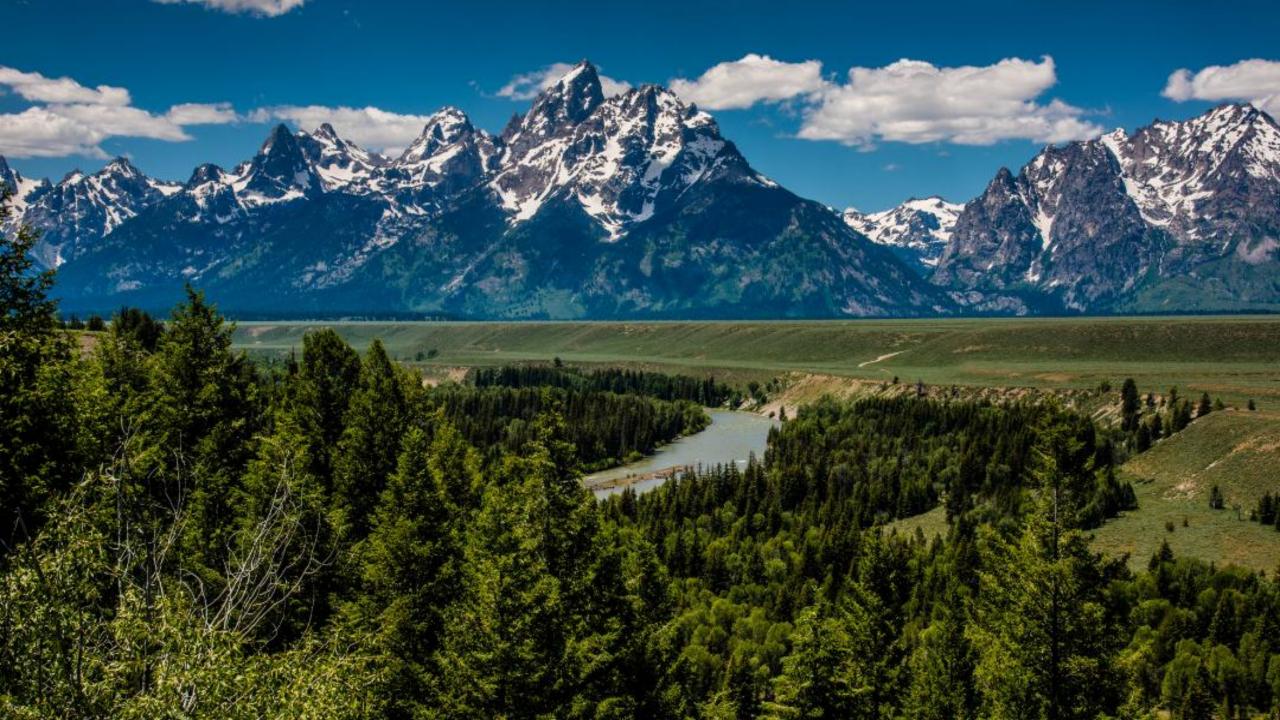

- ✓ Population of 24,000 with 44,000 in Sweetwater County
- √ 6700 feet in elevation

High Desert - average 9 inches of rain

June averages

High of 81

Low of 50

½ inch of rain

- Pilot Butte Wild Horse Scenic Loop
- Killpecker Sand Dunes & Boars Tusk
- Seedskadee National Wildlife Refuge
- Fossil Butte National Monument
- Fort Bridger State Historic Site
- Flaming Gorge National Recreation Area
- South Pass City/Louis Lake Loop/Sinks Canyon
- Pinedale & Wind River Mountains
- Jackson Hole & Tetons