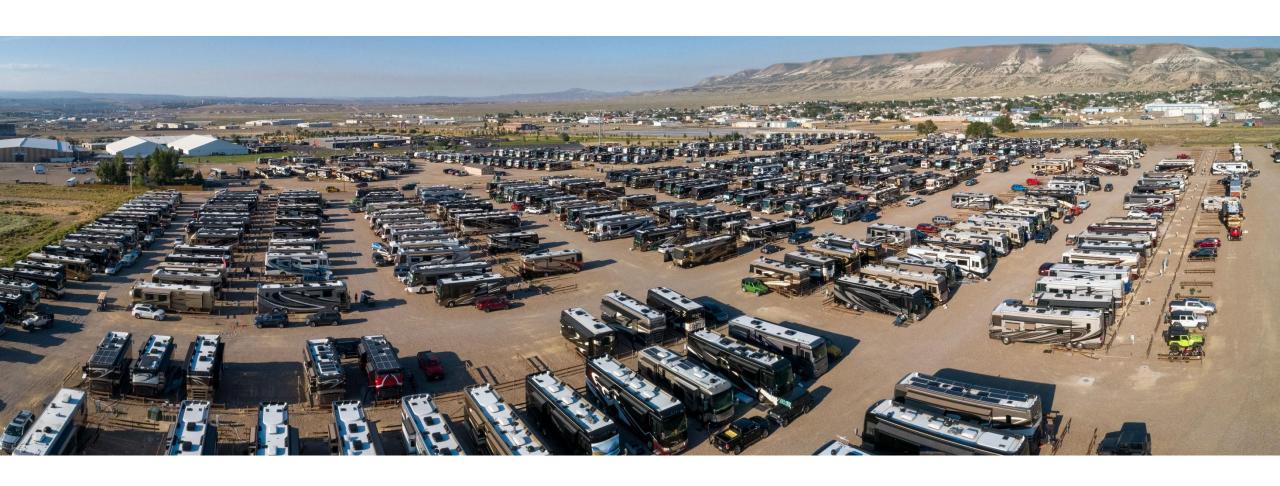

### **Campgrounds**

- √ 3 large campgrounds
- √ 1,235 RV Spots
- ✓ Full hook-up, 50-amp sites
- ✓ Restroom units in each campground

#### 10 Months...

- ✓ Started with 211 RV spots-Ended with 1,235 full-hook up, 50-amp RV spots
- ✓ Restroom Units in Campgrounds