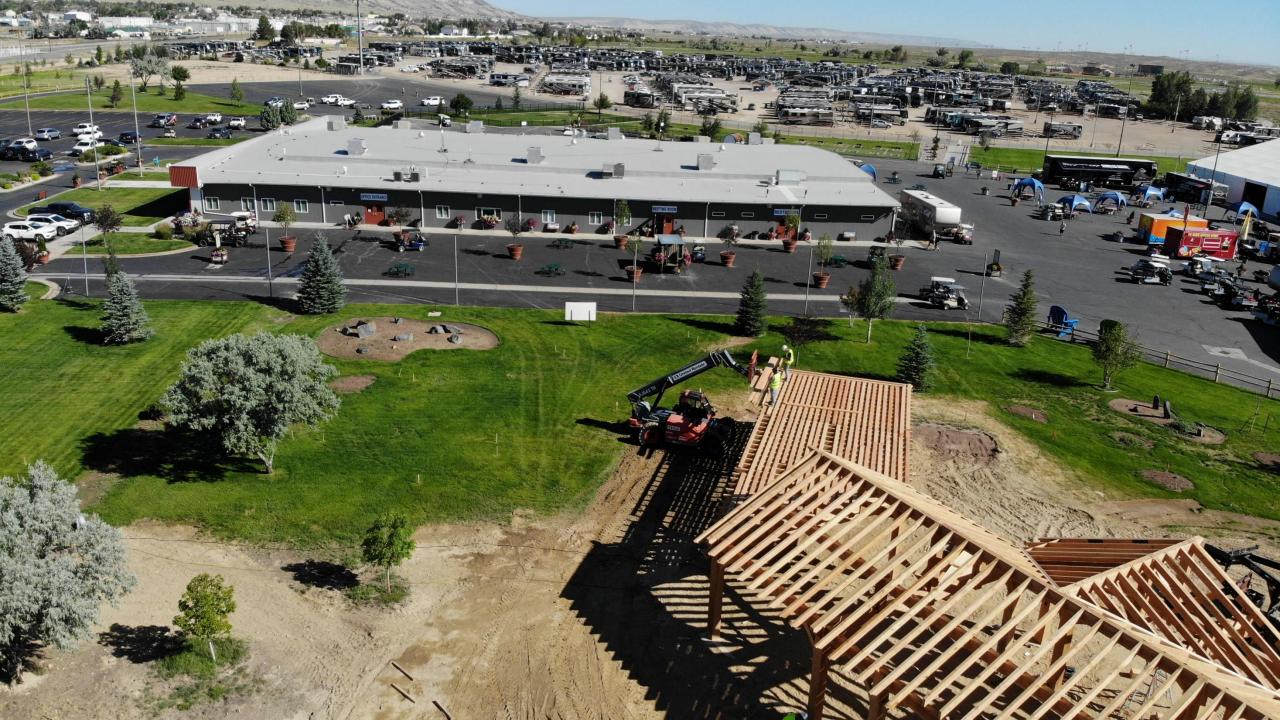

#### **Entertainment Pavilion**

- Covered central pavilion with two pergola wings
- 3,420 sq feet building
- Situated on 1 acre, fully landscaped
- Pave courtyard with water feature
- Gas fireplace and firepits
- Paved walkways