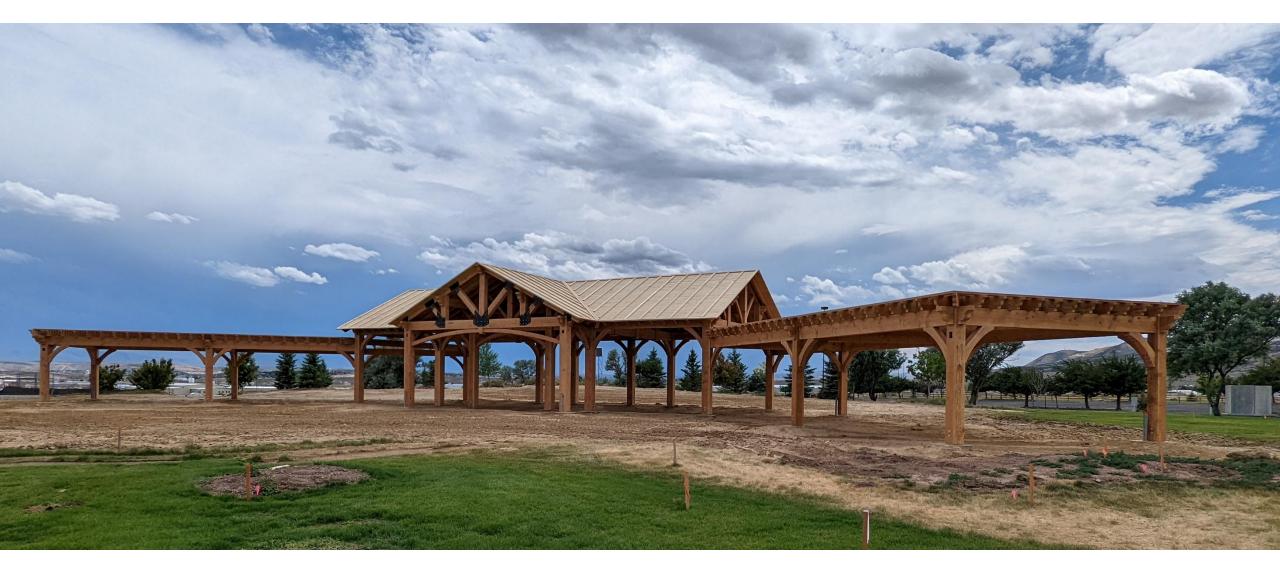

#### **Entertainment Pavilion**

- Covered central pavilion with two pergola wings
- 3,420 sq feet building
- Situated on 1 acre, fully landscaped
- Pave courtyard with water feature
- Gas fireplace and firepits
- Paved walkways