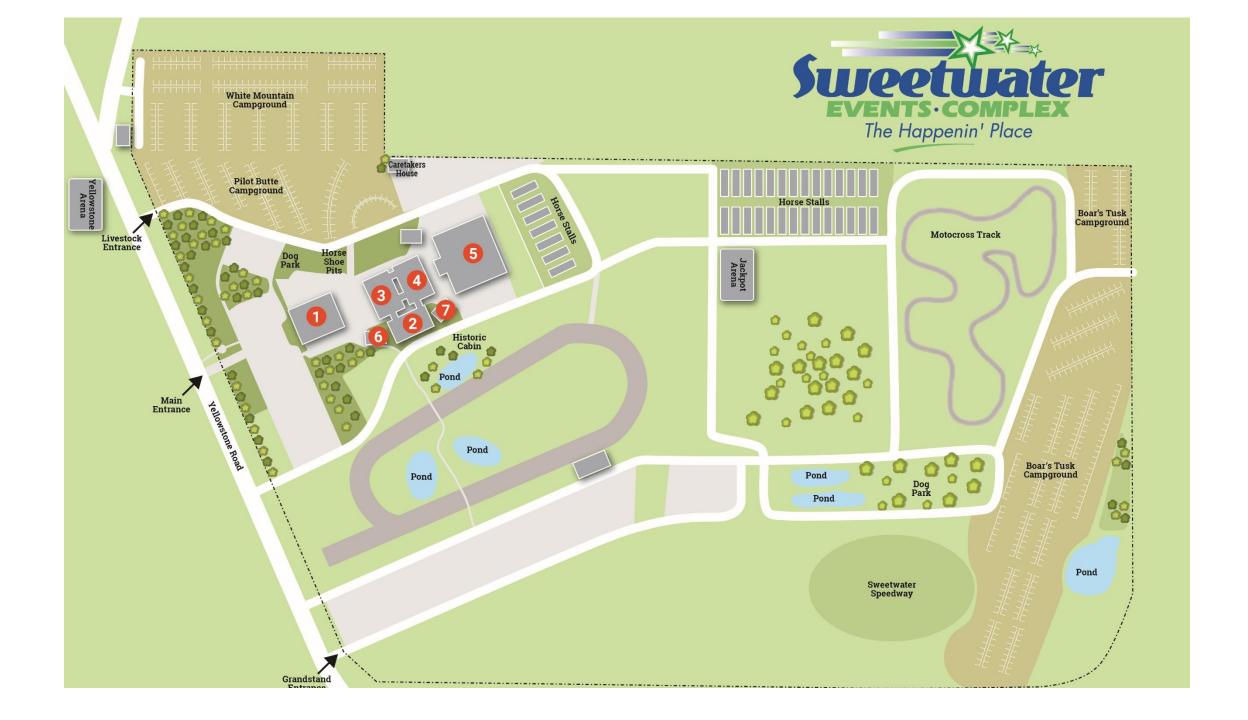

## Sweetwater Events Complex

- Rock Springs, WY
- 5 minutes off I-80

### **Sweetwater Events Complex**

- The Sweetwater Events Complex is a large 400+ acre property featuring:
  - ✓ Multi-Purpose Buildings
  - ✓ Midway Pavilions
  - √ 1,235 RV Spots
  - ✓ Indoor Arena
  - ✓ Stock Car Track
  - ✓ Grandstands Arena and more!

### **Campgrounds**

- √ 3 large campgrounds
- √ 1,235 RV Spots
- ✓ Full hook-up, 50-amp sites
- ✓ Restroom units in each campground

## Pilot Butte & White Mountain Campground