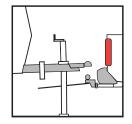

### 2. Uncoupled

Take the first reading with the trailer and tow vehicle uncoupled.

#### 3. Coupled

Take the second reading with the trailer and tow vehicle coupled with the spring arms unattached.