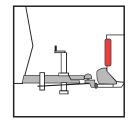

### 1. Measure

Place the OnTarget at the center-line of either front wheel well and aim the laser down toward the target reflector on the ground.

### 2. Uncoupled

Take the first reading with the trailer and tow vehicle uncoupled.

#### 3. Coupled

Take the second reading with the trailer and tow vehicle coupled with the spring arms unattached.

#### 4. Distributed

Take the third reading with the trailer and tow vehicle coupled and spring arms attached.