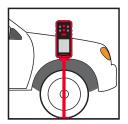

### 1. Measure

Place the OnTarget at the center-line of either front wheel well and aim the laser down toward the target reflector on the ground.