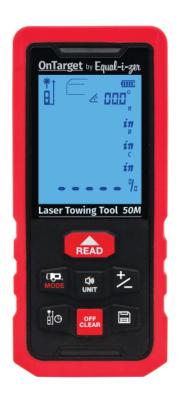

# The future of safe towing is here.™

Part #: 95-01-4323 Model: 50m MSRP: \$79.95

Knowing your weight distribution hitch is set up correctly gives you peace of mind and a better tow. Even with professional installation, small changes in cargo after setup, like full or empty water tanks, can affect towing performance.

## 5. Calculate

The OnTarget calculates and displays your weight distribution percentage.

The OnTarget™ Towing Tool by Equal-i-zer® is the smartest and easiest way to know if you are set up correctly. With three simple measurements, the OnTarget calculates and displays your weight distribution. Once you have the percentage that provides the most comfortable journey, anytime you make adjustments to your setup, you can return to that percentage, making every tow safer.