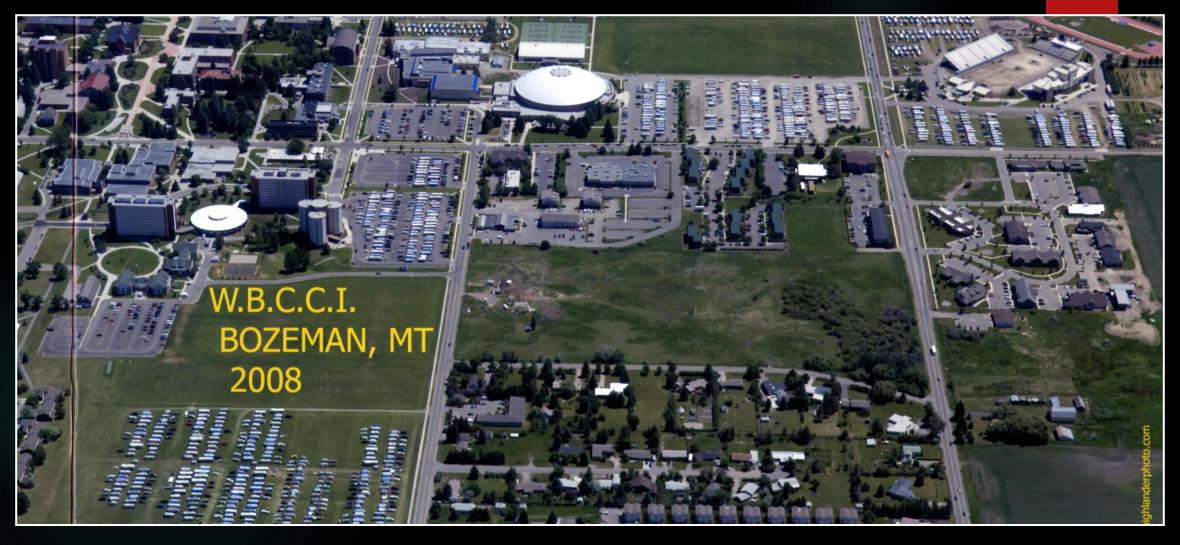

2005 48th Intr'l Rally – Springfield MO - 1154

2006 49<sup>th</sup> Intr'l Rally – Salem OR - 1049

2007 50th Intr'l Rally – Perry GA - 1017

2008 51st Intr'l Rally – Bozeman MT - 871

2009 52<sup>nd</sup> Intr'l Rally – Madison WI - 903