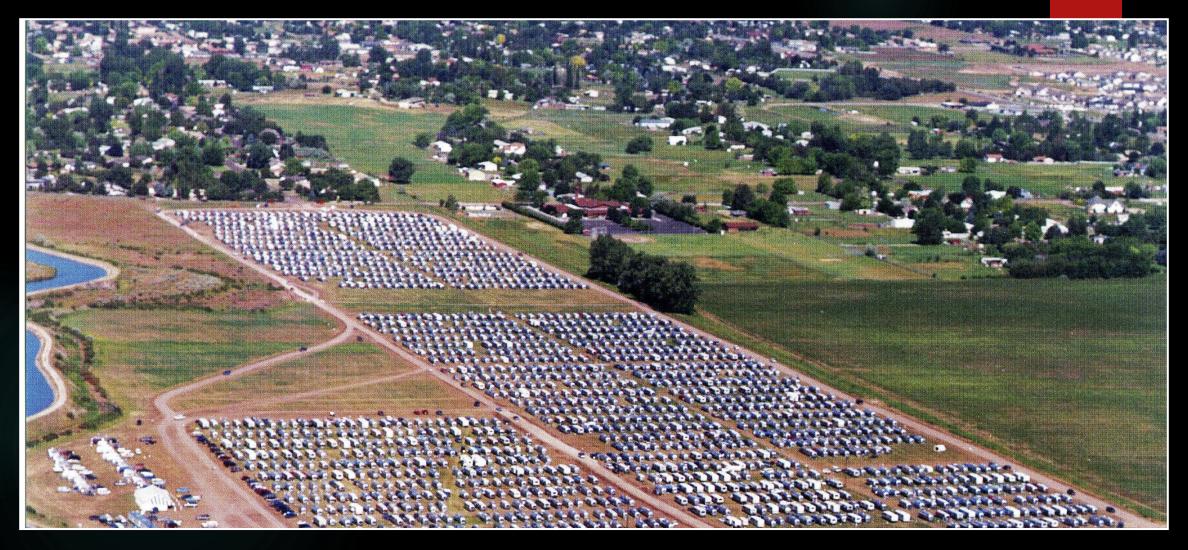

2020 63rd Intr'l Rally – Loveland CO – (850)

2021 64th Intr'l Rally – Lebanon TN - 748

2022 65th Intr'l Rally – Fryeburg ME – (~1000)