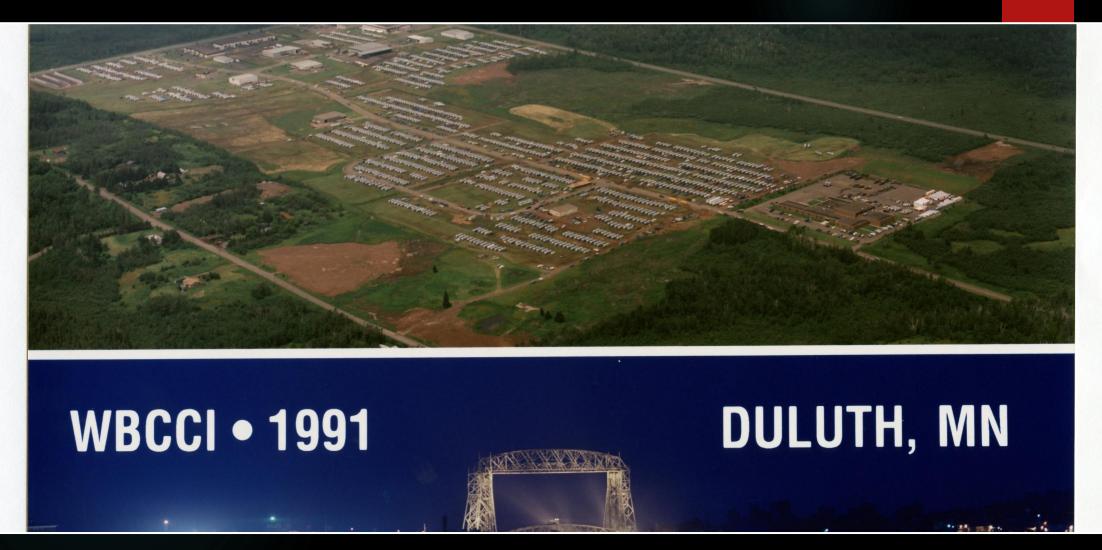

1991 34th Intr'l Rally – Duluth MN - 2481

1992 35th Intr'l Rally – Dayton OH - 2721

1993 36th Intr'l Rally – Bismarck ND - 2531

1994 37th Intr'l Rally – Brandon MN CA - 2263

1995 38th Intr'l Rally – Amherst MA - 2594