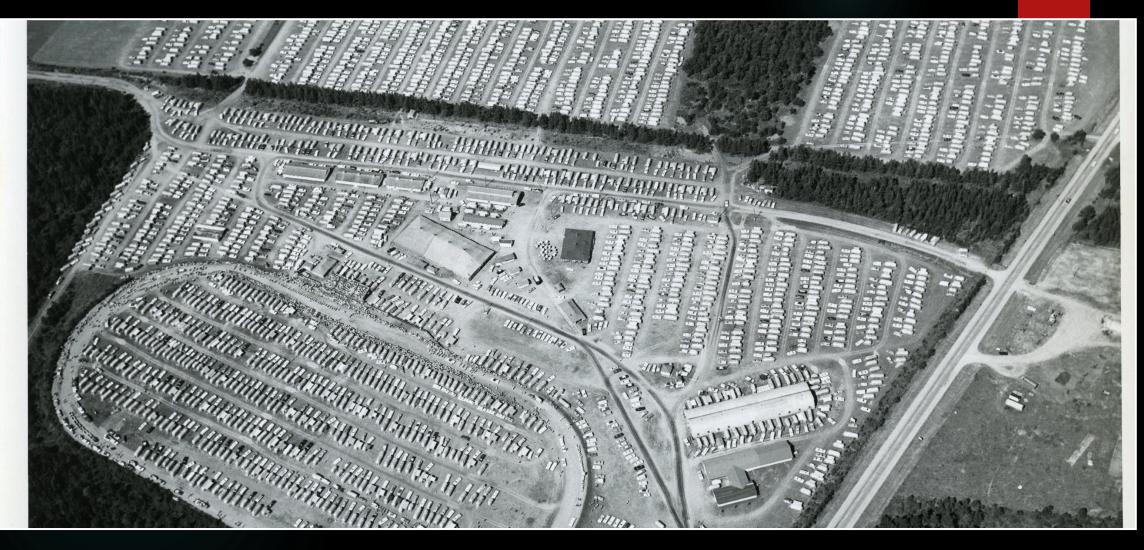

1973 16<sup>th</sup> Intr'l Rally – Bozeman MT - 3909

1974 17th Intr'l Rally – South Bend IN - 3943

1975 18th Intr'l Rally – Brandon MN CA - 4209

1975 18th Intr'l Rally – Brandon MN CA – offsite parking

1976 19th Intr'l Rally – Louisville KY - 4493

1977 20th Intr'l Rally – Bozeman MT - 3949

1978 21st Intr'l Rally – Ames IA - 3993

1979 22<sup>nd</sup> Intr'l Rally – Las Cruces NM - 2138

1980 23<sup>rd</sup> Intr'l Rally – South Bend IN - 3346

1981 24th Intr'l Rally – Ames IA - 2020