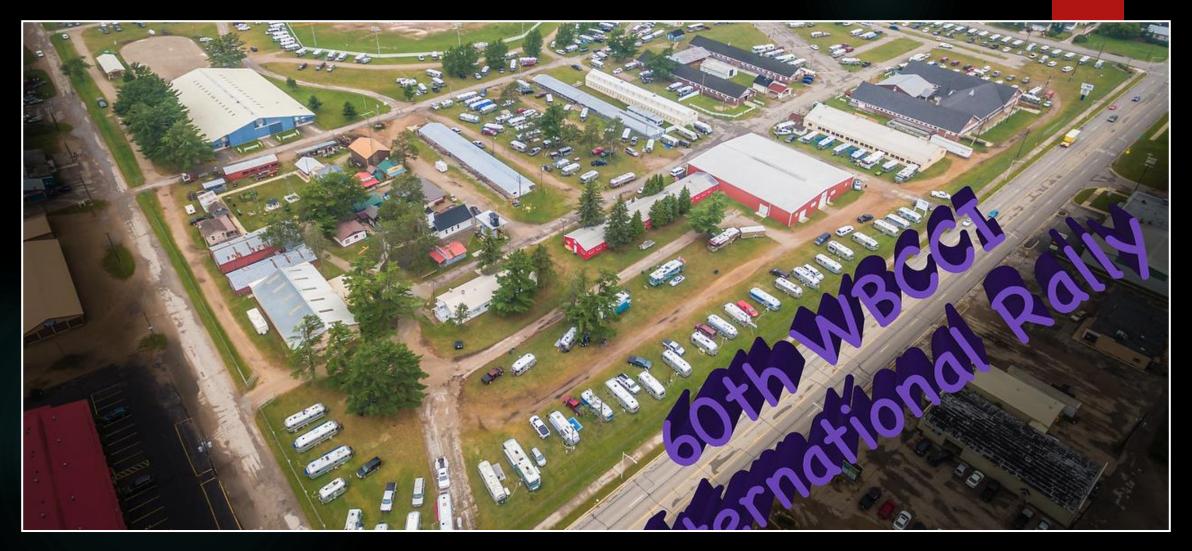

2015 58<sup>th</sup> Intr'l Rally – Farmington NM - 427

2016 59th Intr'l Rally – Lewisburg WV - 668

2017 60th Intr'l Rally – Escanaba MI - 638

2018 61st Intr'l Rally – Salem OR - 685

2019 62<sup>nd</sup> Intr'l Rally – Doswell VA - 696