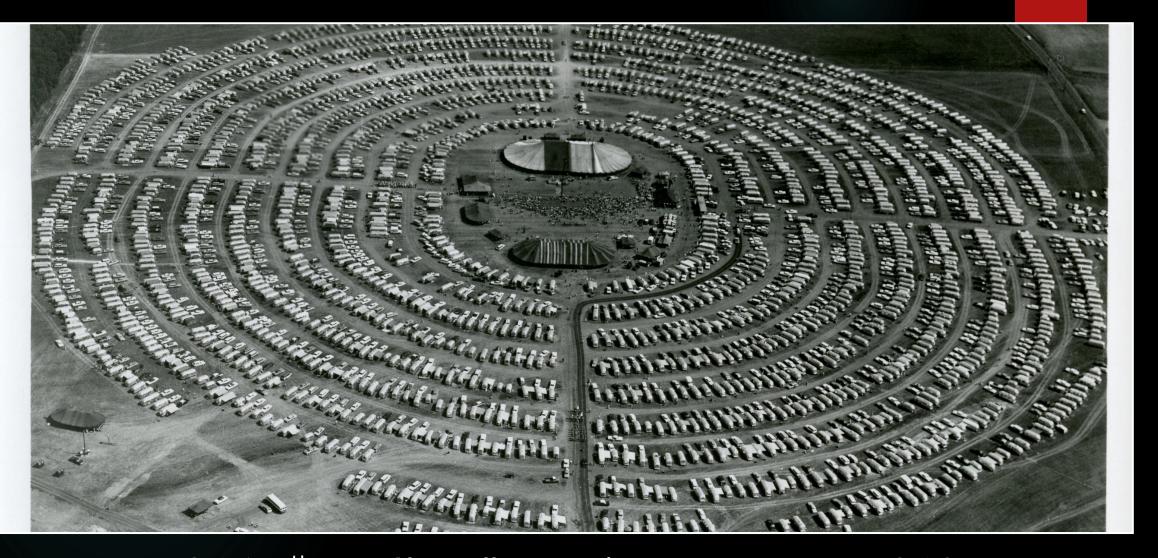

1965 8th Intr'l Rally – Lynda Bird Johnson "See America First"

1966 9th Intr'l Rally – Cadillac MI - 2828

1967 10th Intr'l Rally – Santa Rosa CA - 2156

1967 10th Intr'l Rally – Santa Rosa CA - today

1968 11th Intr'l Rally – Grand Island NE - 2211

1969 12th Intr'l Rally – Laramie WY - 2175

1970 13th Intr'l Rally – Hershey PA - 3402

1970 13th Intr'l Rally – Hershey PA - today

1971 14<sup>th</sup> Intr'l Rally – Salem OR - 2869

1972 15th Intr'l Rally – Louisville KY - 3652