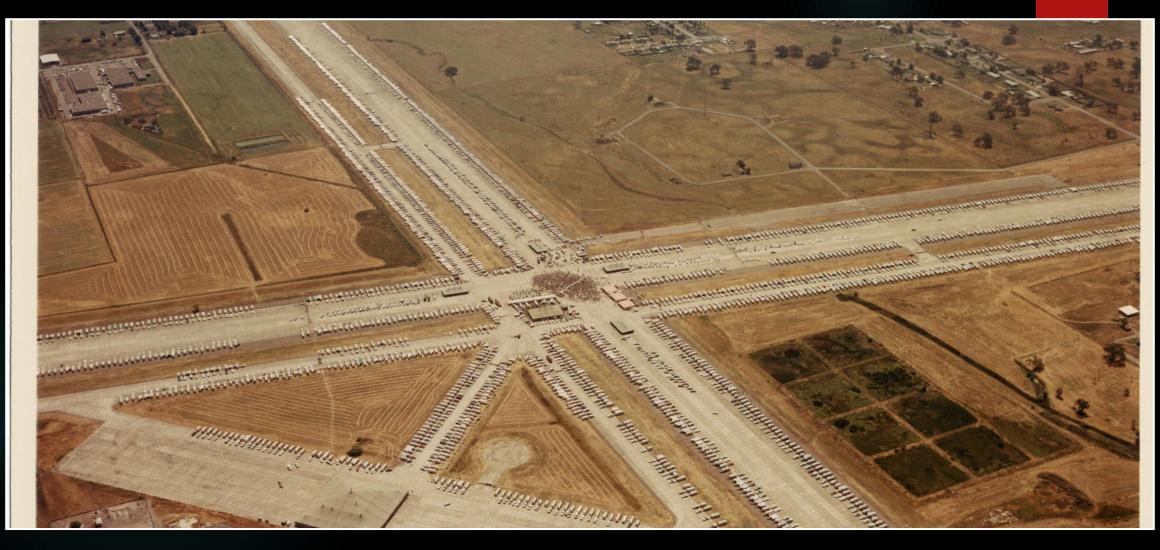

1965 8th Intr'l Rally – Lynda Bird Johnson "See America First"

1966 9th Intr'l Rally – Cadillac MI - 2828

1967 10th Intr'l Rally – Santa Rosa CA - 2156

1967 10th Intr'l Rally – Santa Rosa CA - today

1968 11th Intr'l Rally – Grand Island NE - 2211