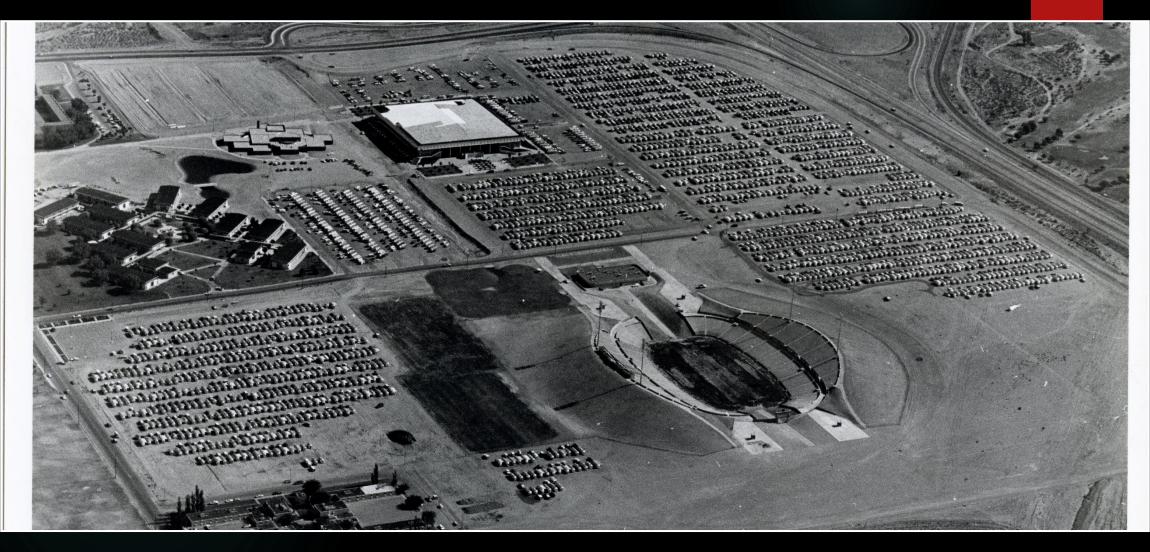

2010 53<sup>rd</sup> Intr'l Rally – Gillette WY - 709

2011 54th Intr'l Rally – DuQuoin IL - 539

2012 55th Intr'l Rally – Sedalia MO - 459

2013 56<sup>th</sup> Intr'l Rally – Huron SD - 386

2014 57th Intr'l Rally – Gillette WY - 346