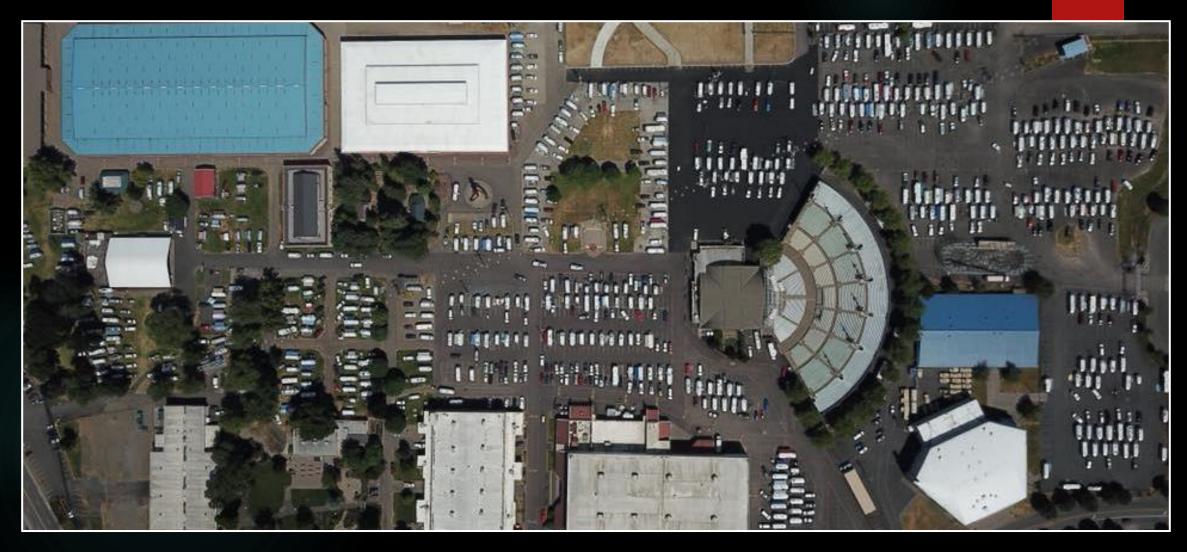

1996 39th Intr'l Rally – Rapid City SD - 2150

1997 40th Intr'l Rally – Huntsville AL - 1509

1998 41st Intr'l Rally – Boise ID - 1902

U.S. AIR FORCE MUSEUM • RED

**WSU CAMPUS • YELLOW** 

1999 42<sup>nd</sup> Intr'l Rally – Dayton OH - 1989