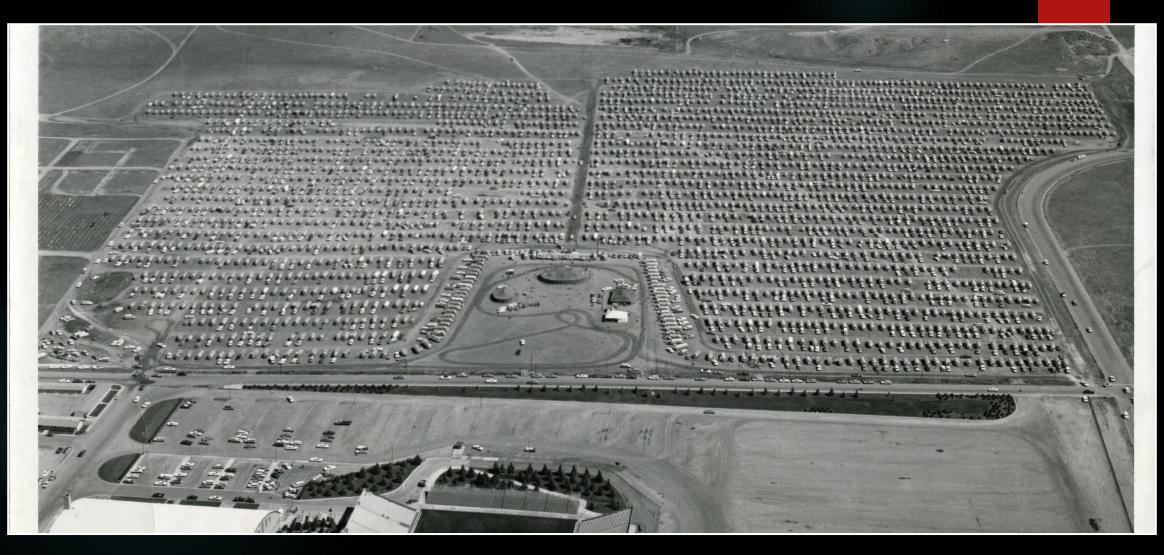

1969 12th Intr'l Rally – Laramie WY - 2175

1970 13th Intr'l Rally – Hershey PA - 3402

1970 13th Intr'l Rally – Hershey PA - today

1971 14<sup>th</sup> Intr'l Rally – Salem OR - 2869

1972 15th Intr'l Rally – Louisville KY - 3652

1973 16<sup>th</sup> Intr'l Rally – Bozeman MT - 3909

1974 17th Intr'l Rally – South Bend IN - 3943

1975 18th Intr'l Rally – Brandon MN CA - 4209

1975 18th Intr'l Rally – Brandon MN CA – offsite parking

1976 19th Intr'l Rally – Louisville KY - 4493