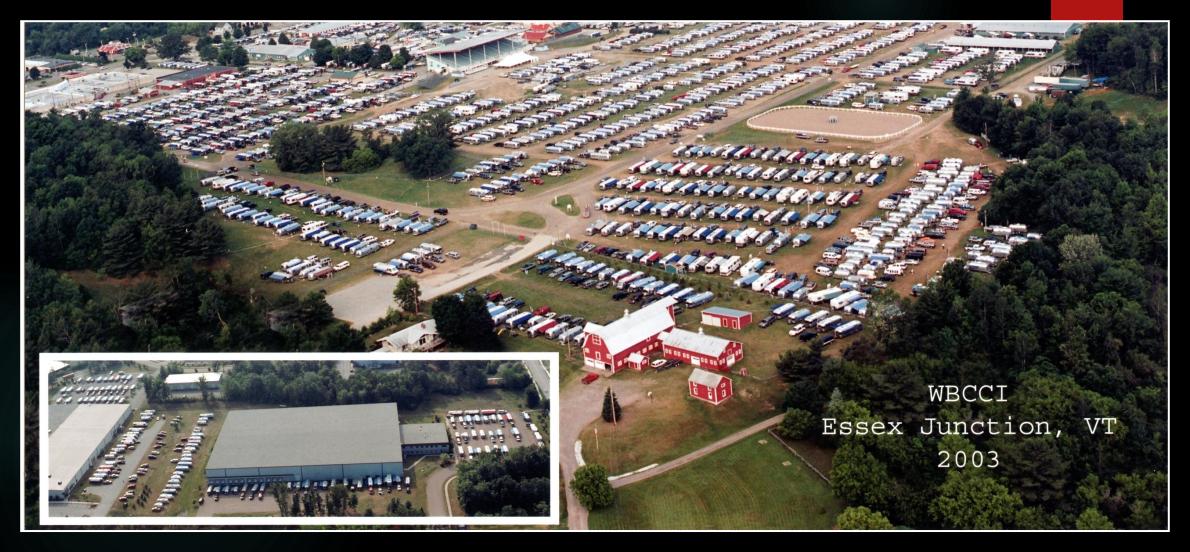

2000 43<sup>rd</sup> Intr'l Rally – Bismarck ND - 1310

2001 44th Intr'l Rally – Sioux Falls SD - 1143

2002 45th Intr'l Rally – Rapid City SD - 936

2003 46th Intr'l Rally – Essex Junction VT - 1669

2004 47th Intr'l Rally – Lansing MI - 1197