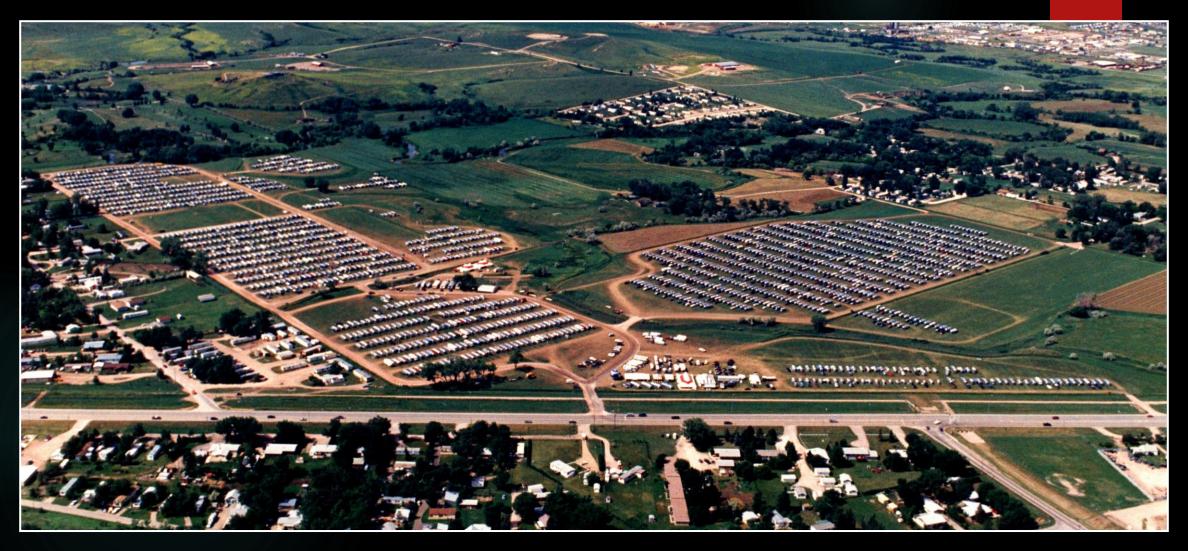

2010 53<sup>rd</sup> Intr'l Rally – Gillette WY - 709

2011 54th Intr'l Rally – DuQuoin IL - 539

2012 55th Intr'l Rally – Sedalia MO - 459

2013 56<sup>th</sup> Intr'l Rally – Huron SD - 386

2014 57th Intr'l Rally – Gillette WY - 346