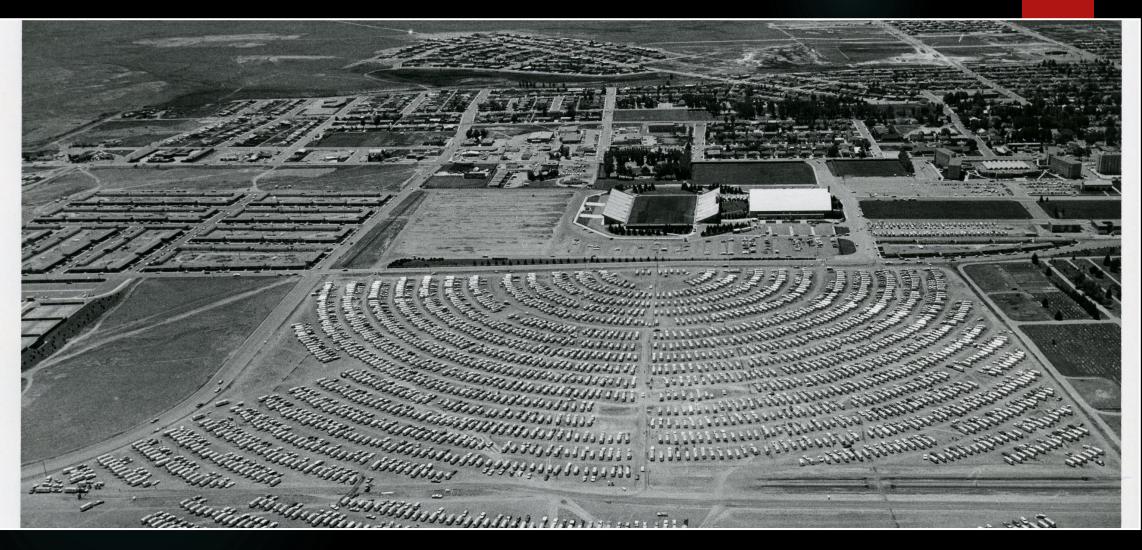

1996 39th Intr'l Rally – Rapid City SD - 2150

1997 40th Intr'l Rally – Huntsville AL - 1509

1998 41st Intr'l Rally – Boise ID - 1902

U.S. AIR FORCE MUSEUM • RED

**WSU CAMPUS • YELLOW** 

1999 42<sup>nd</sup> Intr'l Rally – Dayton OH - 1989