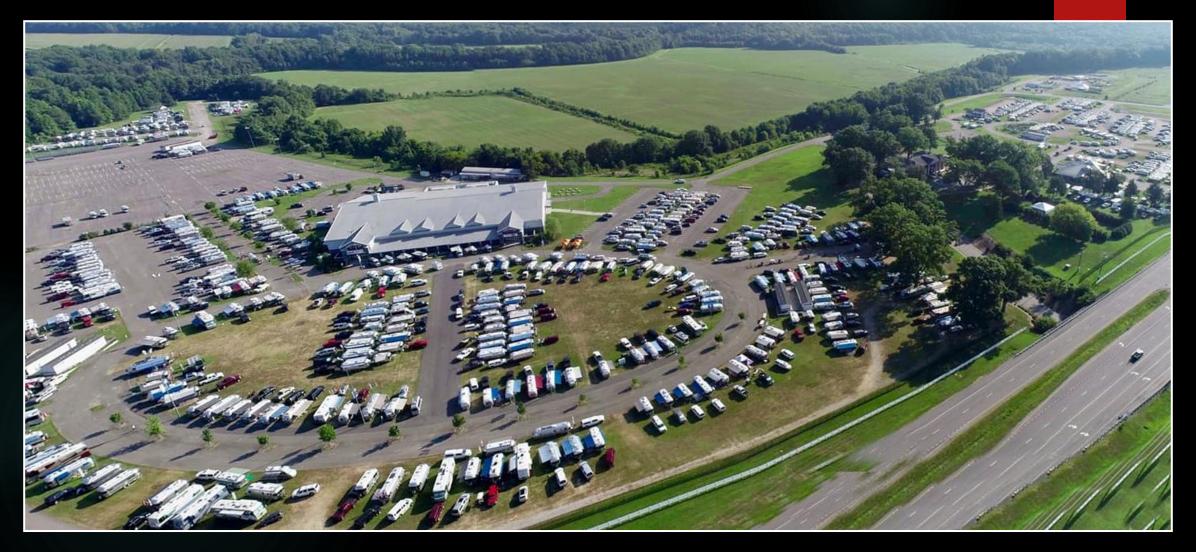

2020 63rd Intr'l Rally – Loveland CO – (850)

2021 64th Intr'l Rally – Lebanon TN - 748

2022 65th Intr'l Rally – Fryeburg ME – (~1000)