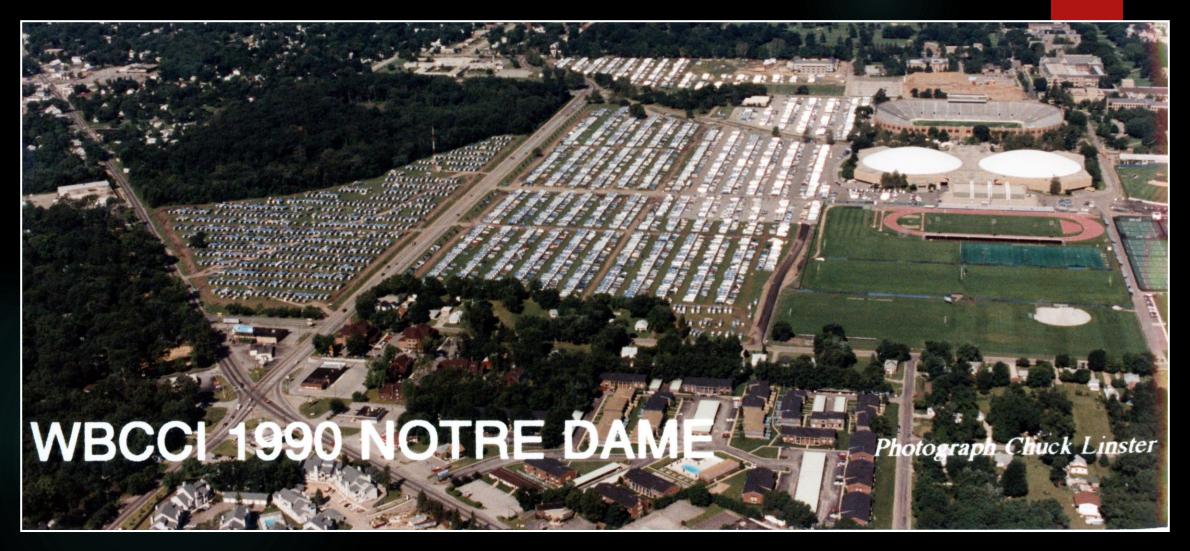

1986 29th Intr'l Rally – Boise ID - 3644

1987 30th Intr'l Rally – Rapid City SD - 2813

1988 31st Intr'l Rally – Huntsville AL - 2741

1989 32<sup>nd</sup> Intr'l Rally – Bozeman MT - 3461

1990 33rd Intr'l Rally – South Bend IN - 3350