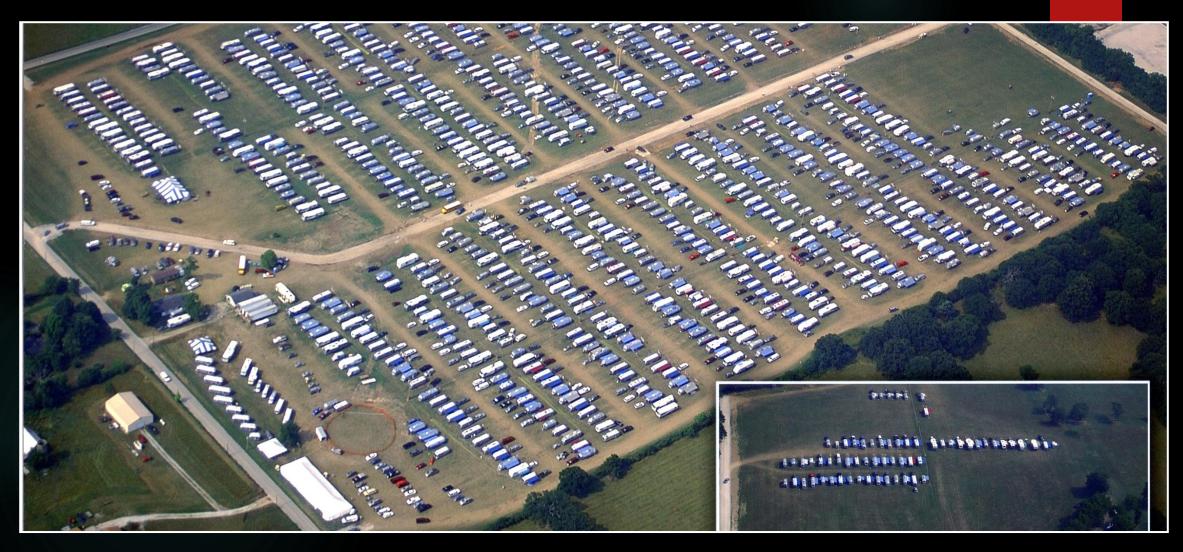

1991 34th Intr'l Rally – Duluth MN - 2481

1992 35th Intr'l Rally – Dayton OH - 2721

1993 36th Intr'l Rally – Bismarck ND - 2531

1994 37th Intr'l Rally – Brandon MN CA - 2263

1995 38th Intr'l Rally – Amherst MA - 2594