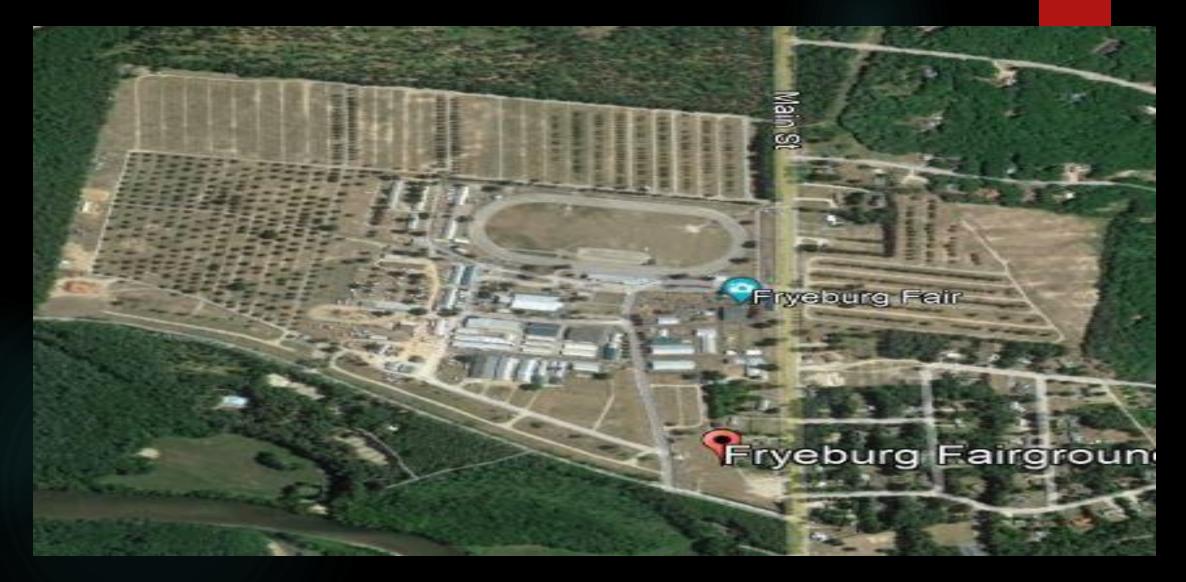

2020 63rd Intr'l Rally – Loveland CO – (850)

2021 64th Intr'l Rally – Lebanon TN - 748

2022 65th Intr'l Rally – Fryeburg ME – (~1000)