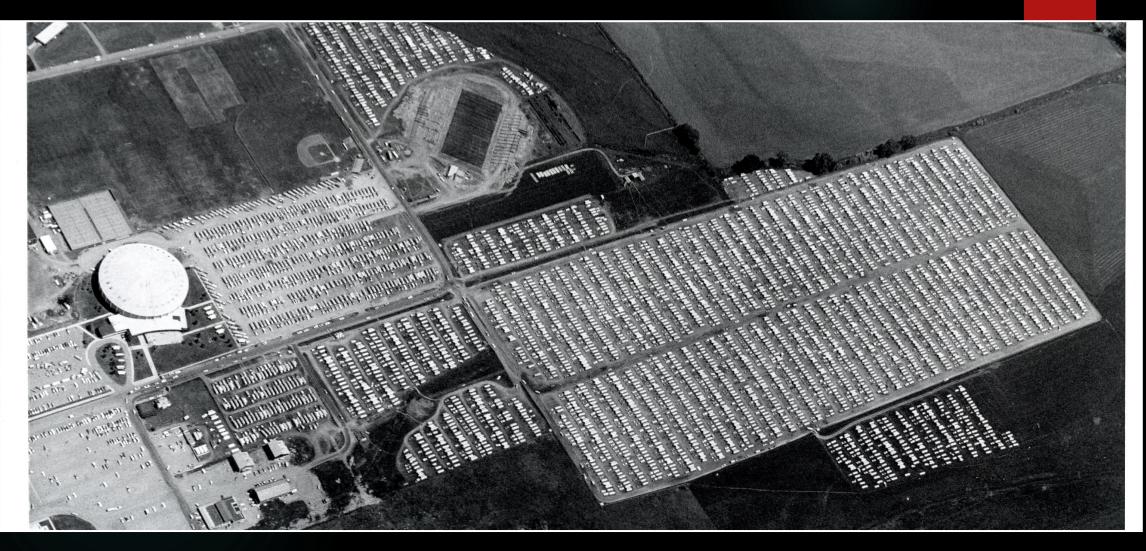

1969 12th Intr'l Rally – Laramie WY - 2175

1970 13th Intr'l Rally – Hershey PA - 3402

1970 13th Intr'l Rally – Hershey PA - today

1971 14<sup>th</sup> Intr'l Rally – Salem OR - 2869

1972 15th Intr'l Rally – Louisville KY - 3652