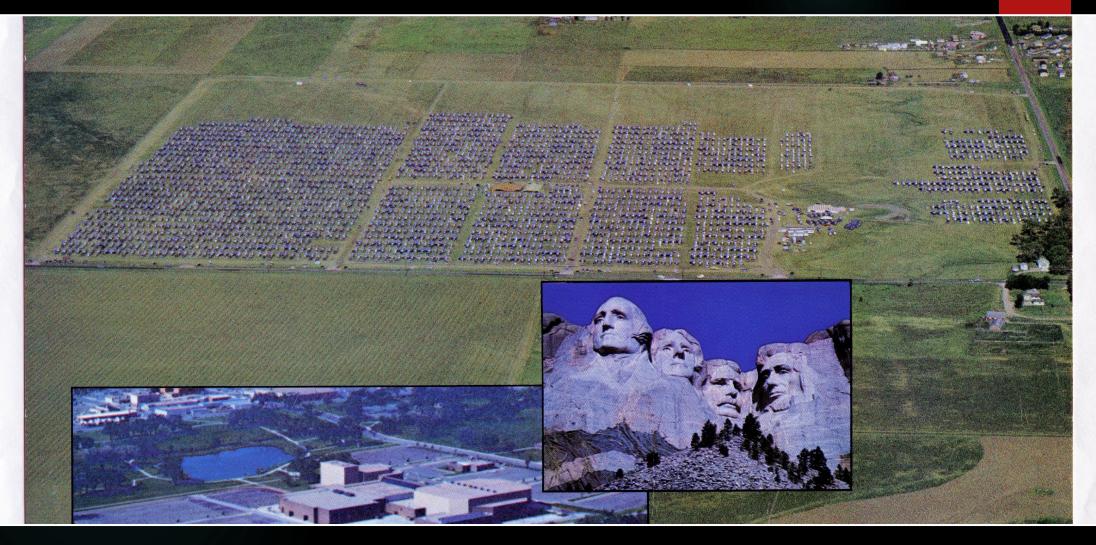

1986 29th Intr'l Rally – Boise ID - 3644

1987 30th Intr'l Rally – Rapid City SD - 2813

1988 31st Intr'l Rally – Huntsville AL - 2741

1989 32<sup>nd</sup> Intr'l Rally – Bozeman MT - 3461

1990 33rd Intr'l Rally – South Bend IN - 3350