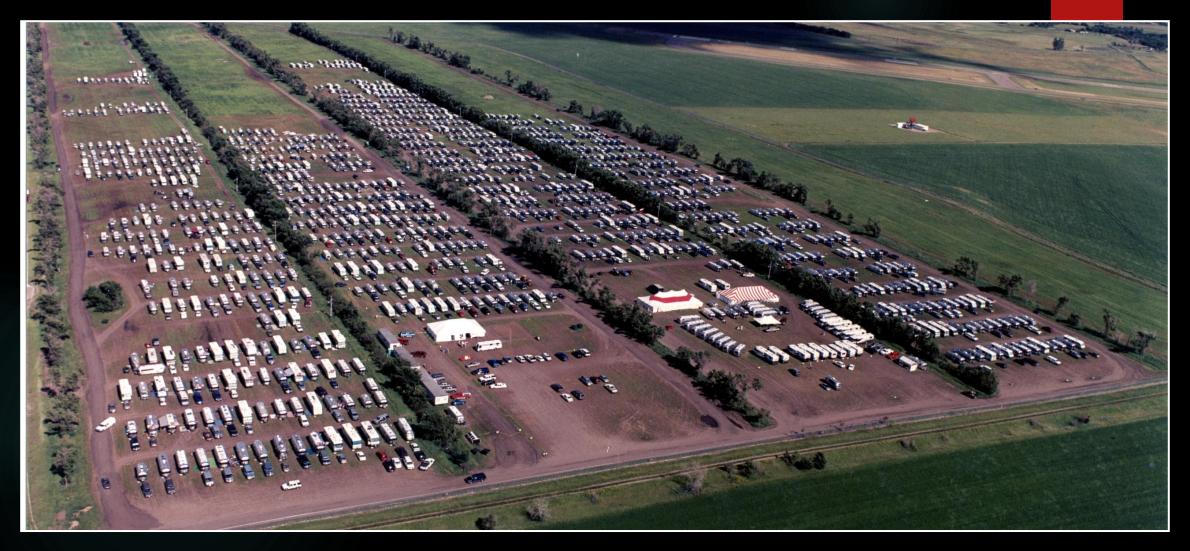

1991 34th Intr'l Rally – Duluth MN - 2481

1992 35th Intr'l Rally – Dayton OH - 2721

1993 36th Intr'l Rally – Bismarck ND - 2531

1994 37th Intr'l Rally – Brandon MN CA - 2263

1995 38th Intr'l Rally – Amherst MA - 2594