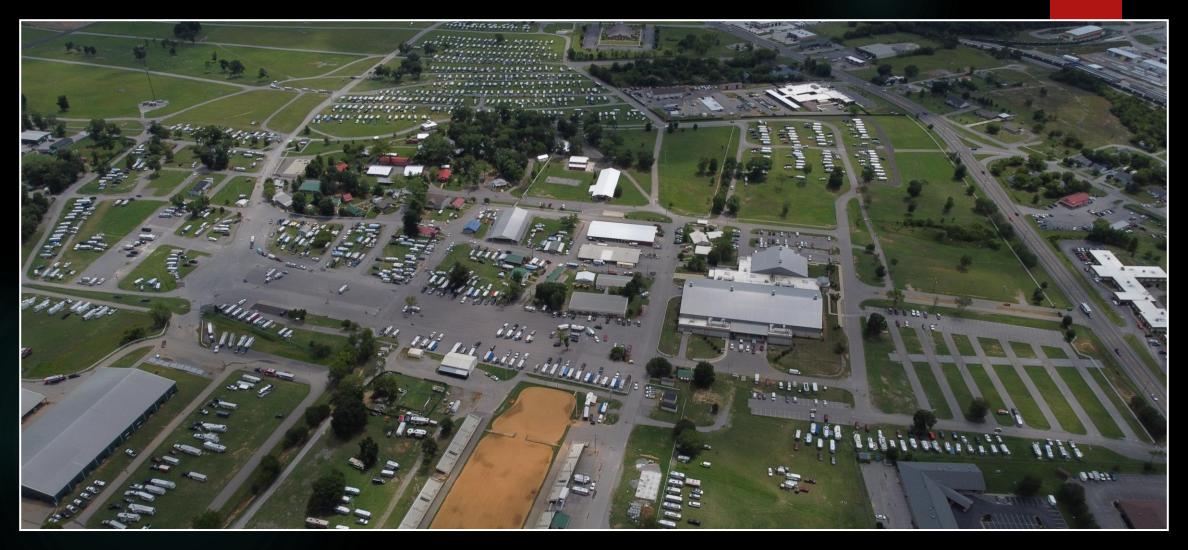

2020 63rd Intr'l Rally – Loveland CO – (850)

2021 64th Intr'l Rally – Lebanon TN - 748

2022 65th Intr'l Rally – Fryeburg ME – (~1000)