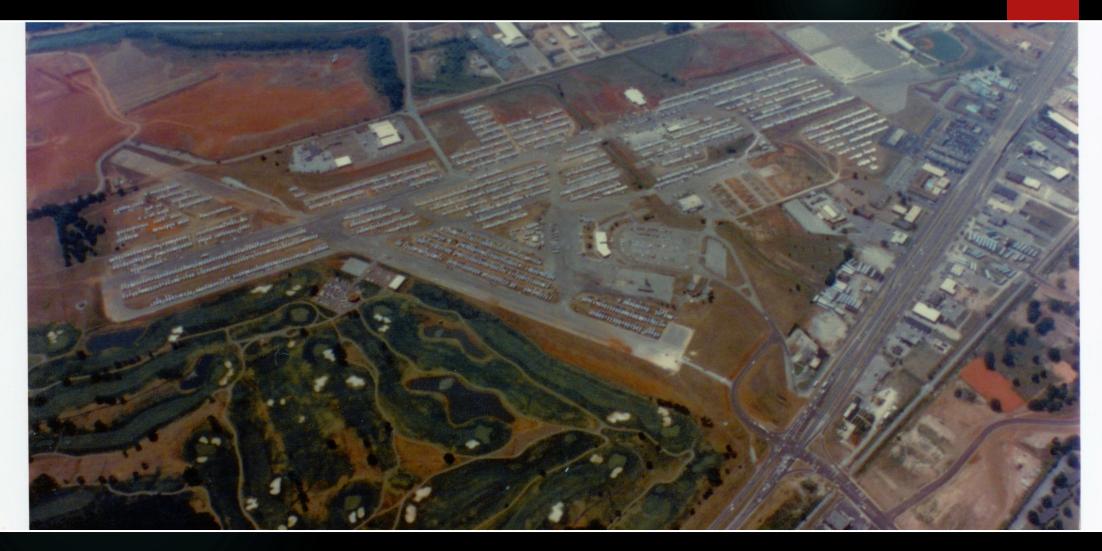

1996 39th Intr'l Rally – Rapid City SD - 2150

1997 40th Intr'l Rally – Huntsville AL - 1509

1998 41st Intr'l Rally – Boise ID - 1902

U.S. AIR FORCE MUSEUM • RED

**WSU CAMPUS • YELLOW** 

1999 42<sup>nd</sup> Intr'l Rally – Dayton OH - 1989