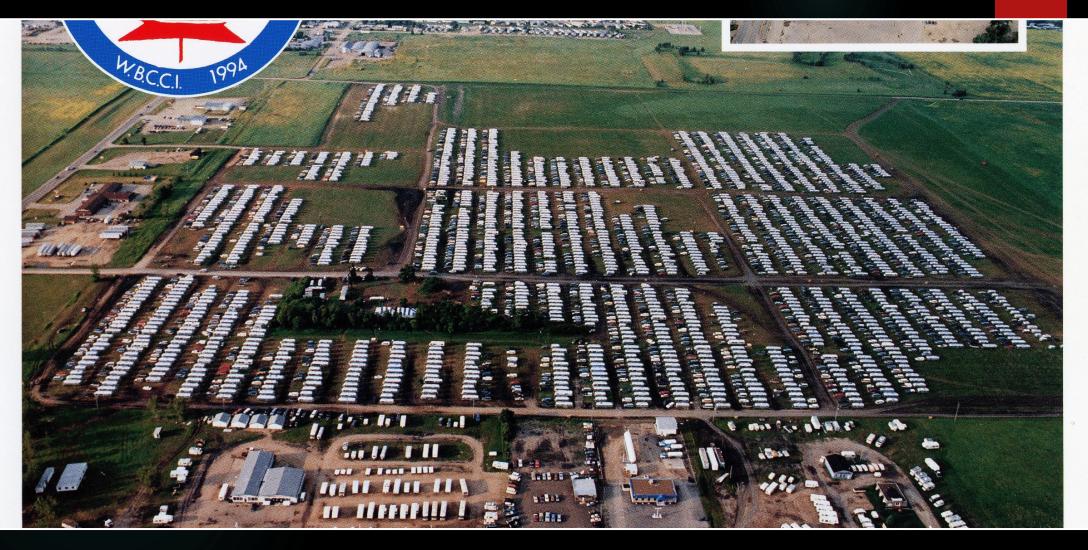

1991 34th Intr'l Rally – Duluth MN - 2481

1992 35th Intr'l Rally – Dayton OH - 2721

1993 36th Intr'l Rally – Bismarck ND - 2531

1994 37th Intr'l Rally – Brandon MN CA - 2263

1995 38th Intr'l Rally – Amherst MA - 2594