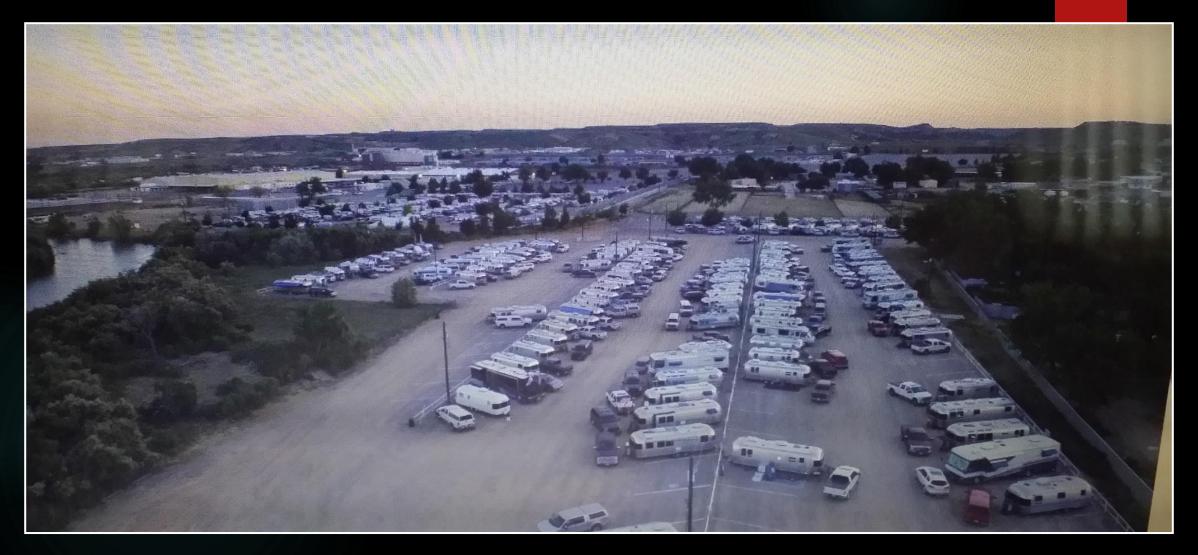

2010 53<sup>rd</sup> Intr'l Rally – Gillette WY - 709

2011 54th Intr'l Rally – DuQuoin IL - 539

2012 55th Intr'l Rally – Sedalia MO - 459

2013 56<sup>th</sup> Intr'l Rally – Huron SD - 386

2014 57th Intr'l Rally – Gillette WY - 346

2015 58<sup>th</sup> Intr'l Rally – Farmington NM - 427

2016 59th Intr'l Rally – Lewisburg WV - 668

2017 60th Intr'l Rally – Escanaba MI - 638

2018 61st Intr'l Rally – Salem OR - 685

2019 62<sup>nd</sup> Intr'l Rally – Doswell VA - 696

2020 63rd Intr'l Rally – Loveland CO – (850)

2021 64th Intr'l Rally – Lebanon TN - 748

2022 65th Intr'l Rally – Fryeburg ME – (~1000)