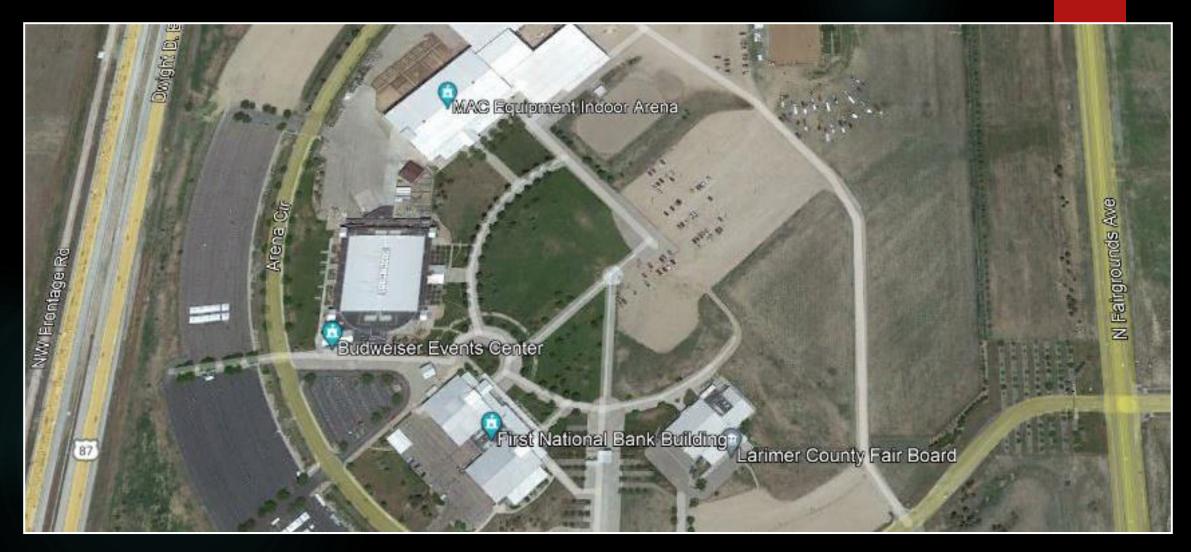

2020 63rd Intr'l Rally – Loveland CO – (850)

2021 64th Intr'l Rally – Lebanon TN - 748

2022 65th Intr'l Rally – Fryeburg ME – (~1000)