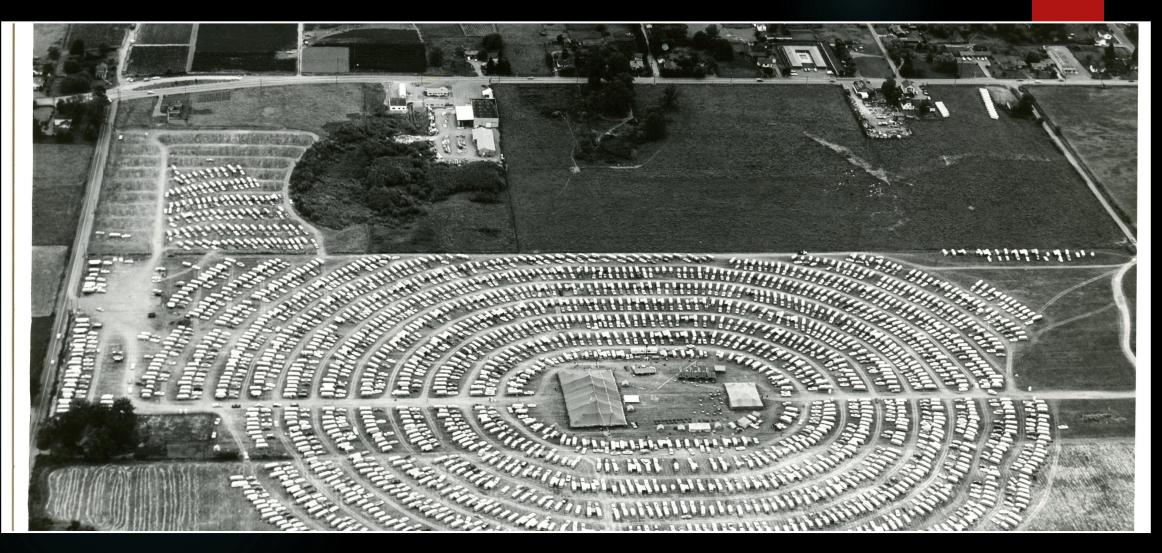

1969 12th Intr'l Rally – Laramie WY - 2175

1970 13th Intr'l Rally – Hershey PA - 3402

1970 13th Intr'l Rally – Hershey PA - today

1971 14<sup>th</sup> Intr'l Rally – Salem OR - 2869

1972 15th Intr'l Rally – Louisville KY - 3652

1973 16<sup>th</sup> Intr'l Rally – Bozeman MT - 3909

1974 17th Intr'l Rally – South Bend IN - 3943

1975 18th Intr'l Rally – Brandon MN CA - 4209

1975 18th Intr'l Rally – Brandon MN CA – offsite parking

1976 19th Intr'l Rally – Louisville KY - 4493