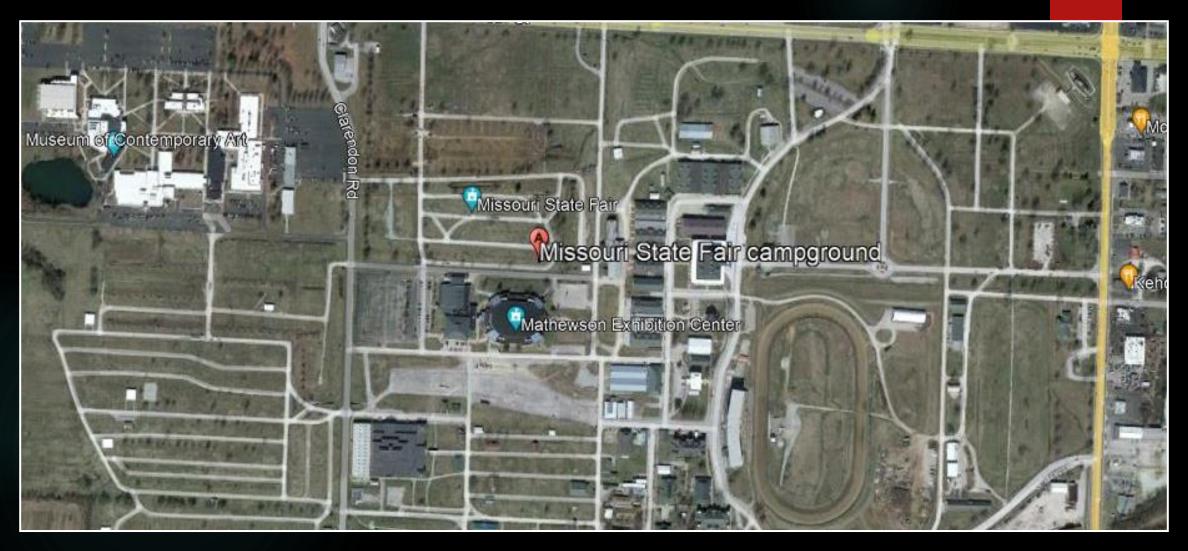

2005 48th Intr'l Rally – Springfield MO - 1154

2006 49<sup>th</sup> Intr'l Rally – Salem OR - 1049

2007 50th Intr'l Rally – Perry GA - 1017

2008 51st Intr'l Rally – Bozeman MT - 871

2009 52<sup>nd</sup> Intr'l Rally – Madison WI - 903