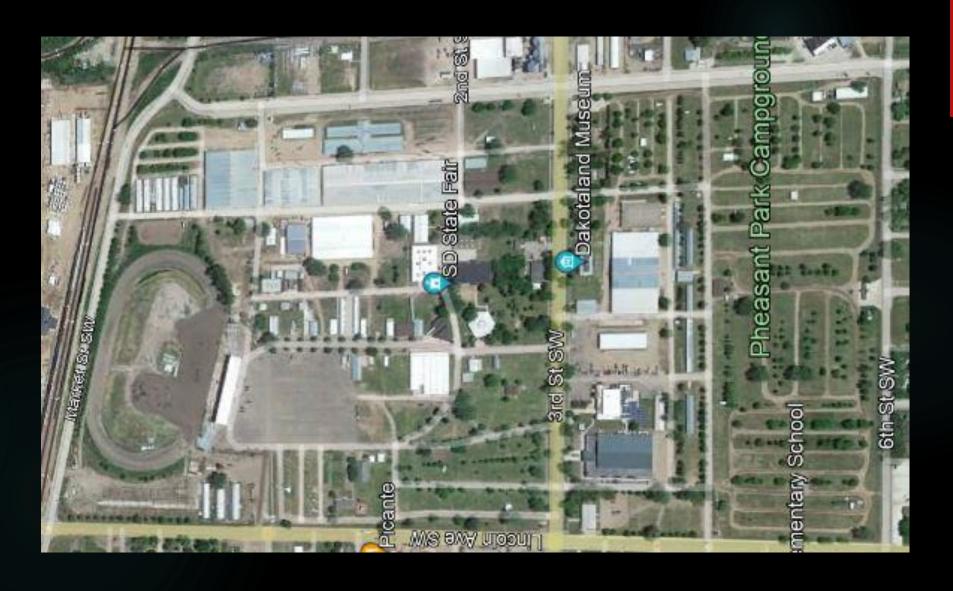

2000 43<sup>rd</sup> Intr'l Rally – Bismarck ND - 1310

2001 44th Intr'l Rally – Sioux Falls SD - 1143

2002 45th Intr'l Rally – Rapid City SD - 936

2003 46th Intr'l Rally – Essex Junction VT - 1669

2004 47th Intr'l Rally – Lansing MI - 1197