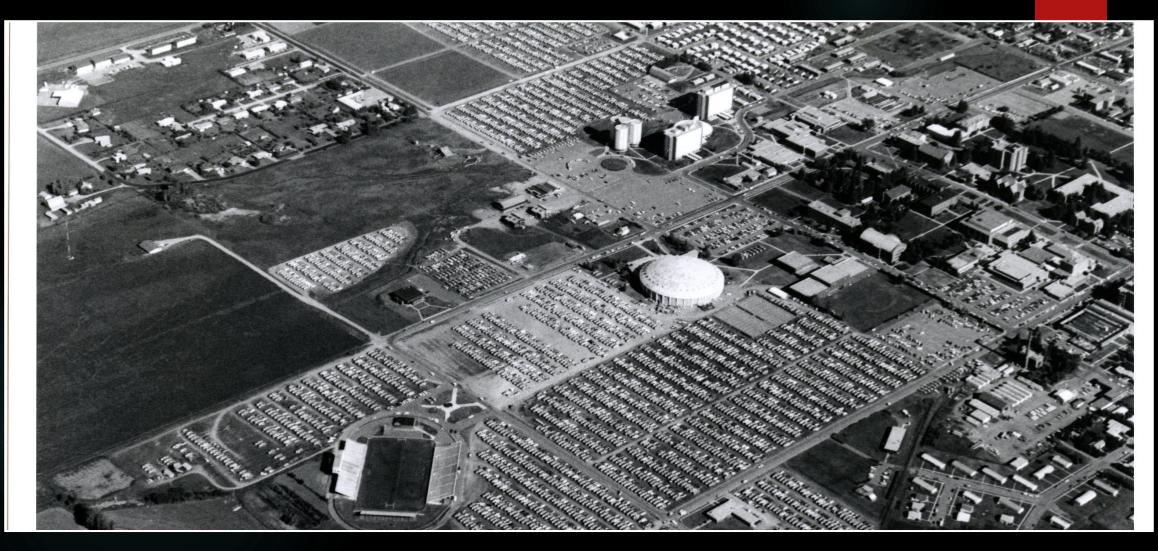

1996 39th Intr'l Rally – Rapid City SD - 2150

1997 40th Intr'l Rally – Huntsville AL - 1509

1998 41st Intr'l Rally – Boise ID - 1902

U.S. AIR FORCE MUSEUM • RED

**WSU CAMPUS • YELLOW** 

1999 42<sup>nd</sup> Intr'l Rally – Dayton OH - 1989