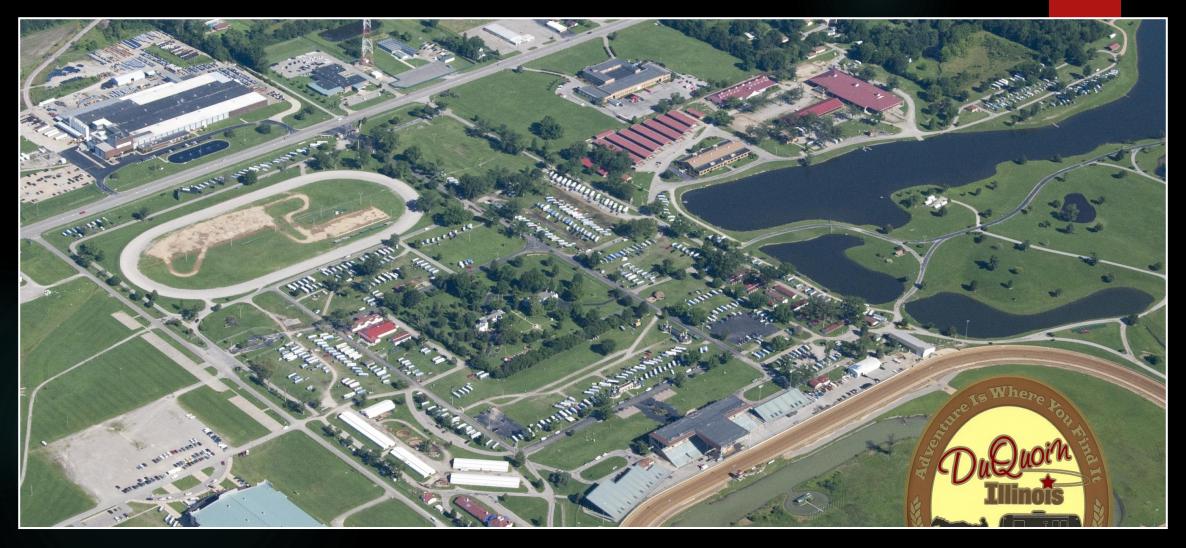

2010 53<sup>rd</sup> Intr'l Rally – Gillette WY - 709

2011 54th Intr'l Rally – DuQuoin IL - 539

2012 55th Intr'l Rally – Sedalia MO - 459

2013 56<sup>th</sup> Intr'l Rally – Huron SD - 386

2014 57th Intr'l Rally – Gillette WY - 346