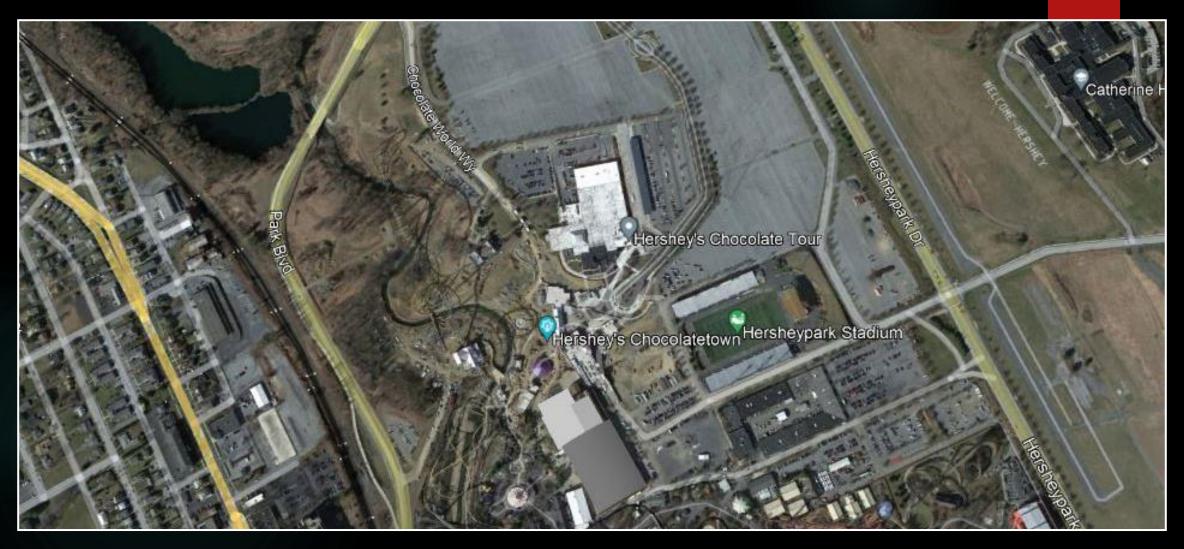

1969 12th Intr'l Rally – Laramie WY - 2175

1970 13th Intr'l Rally – Hershey PA - 3402

1970 13th Intr'l Rally – Hershey PA - today

1971 14<sup>th</sup> Intr'l Rally – Salem OR - 2869

1972 15th Intr'l Rally – Louisville KY - 3652