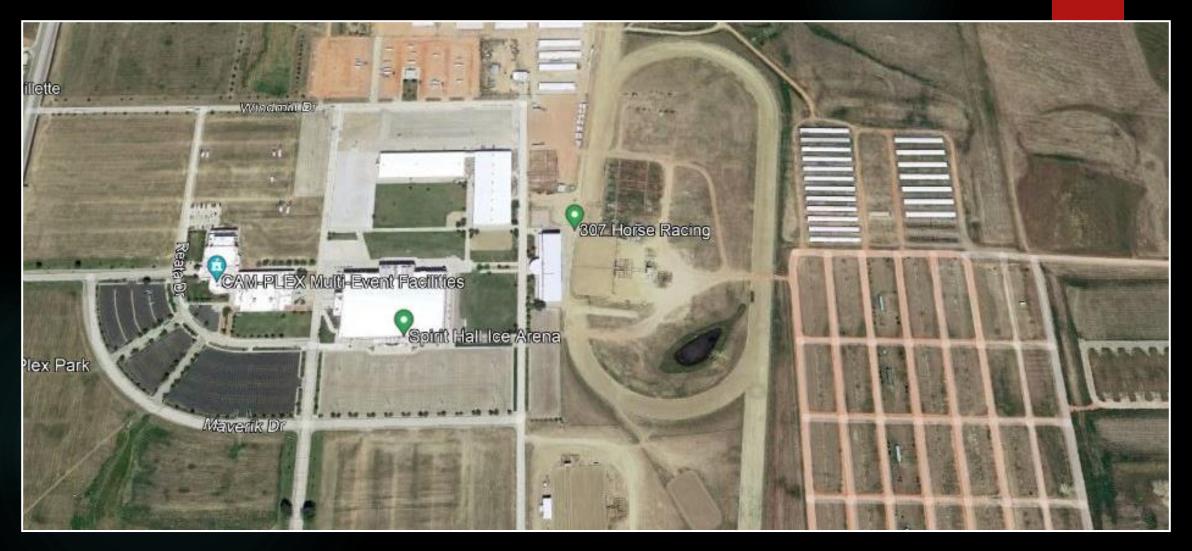

2010 53<sup>rd</sup> Intr'l Rally – Gillette WY - 709

2011 54th Intr'l Rally – DuQuoin IL - 539

2012 55th Intr'l Rally – Sedalia MO - 459

2013 56<sup>th</sup> Intr'l Rally – Huron SD - 386

2014 57th Intr'l Rally – Gillette WY - 346