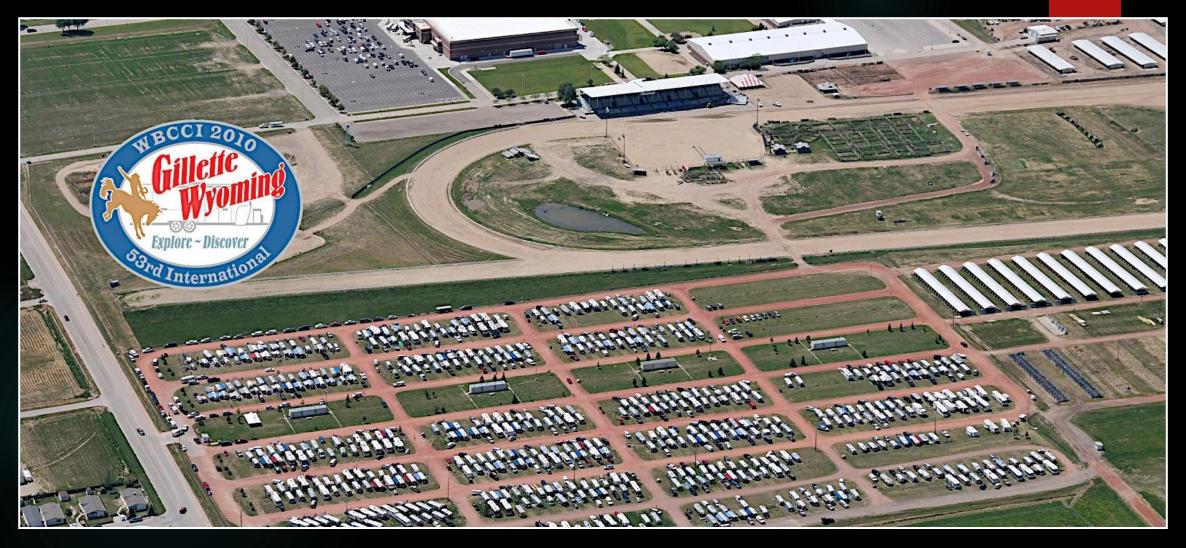

2010 53<sup>rd</sup> Intr'l Rally – Gillette WY - 709

2011 54th Intr'l Rally – DuQuoin IL - 539

2012 55th Intr'l Rally – Sedalia MO - 459

2013 56<sup>th</sup> Intr'l Rally – Huron SD - 386

2014 57th Intr'l Rally – Gillette WY - 346