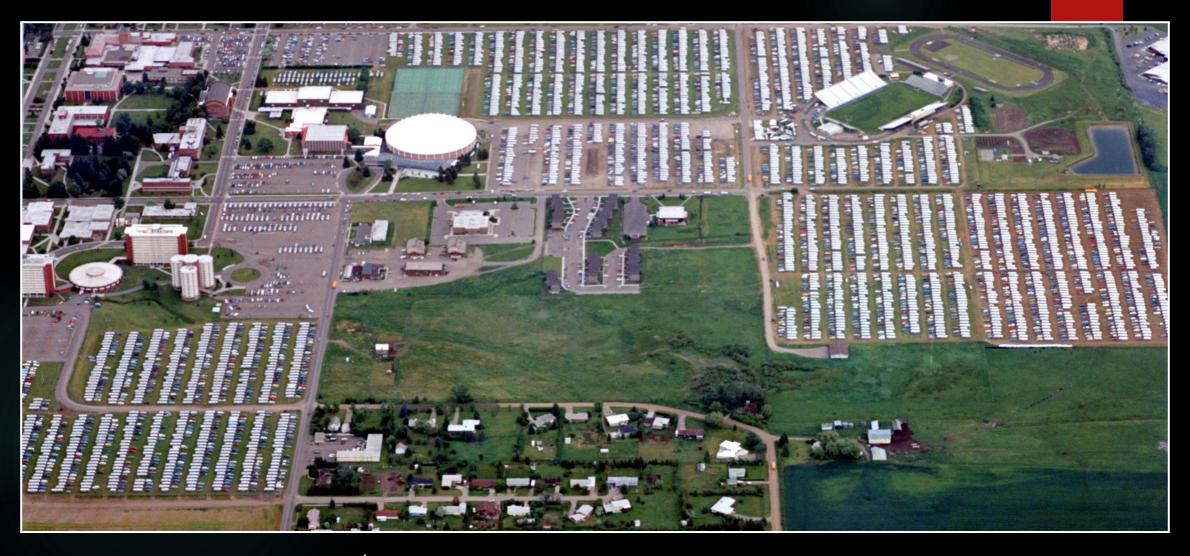

1991 34th Intr'l Rally – Duluth MN - 2481

1992 35th Intr'l Rally – Dayton OH - 2721

1993 36th Intr'l Rally – Bismarck ND - 2531

1994 37th Intr'l Rally – Brandon MN CA - 2263

1995 38th Intr'l Rally – Amherst MA - 2594