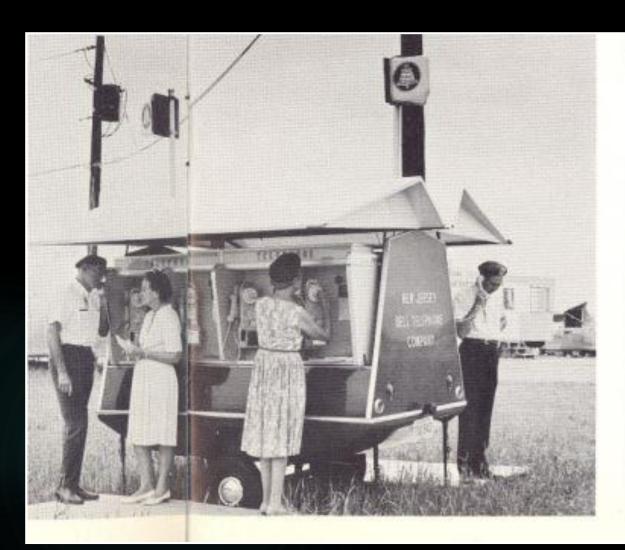

1961 4th Intr'l Rally – Hershey PA - 960

1962 5th Intr'l Rally – Auburn WA - 1717

1963 6th Intr'l Rally – Bemidji MN - 1882

1964 7th Intr'l Rally – Princeton NJ - 1969

Residents of I all the conve living.

In photo at Waters of Hen chat with frien Bell's Earl Johnston their calls.

1964 7th Intr'l Rally – telephone trailer

1965 8th Intr'l Rally – Laramie WY - 2592

Lynda Bird Johnson Loads Airstream on White House Lawn (See story on Page 2)