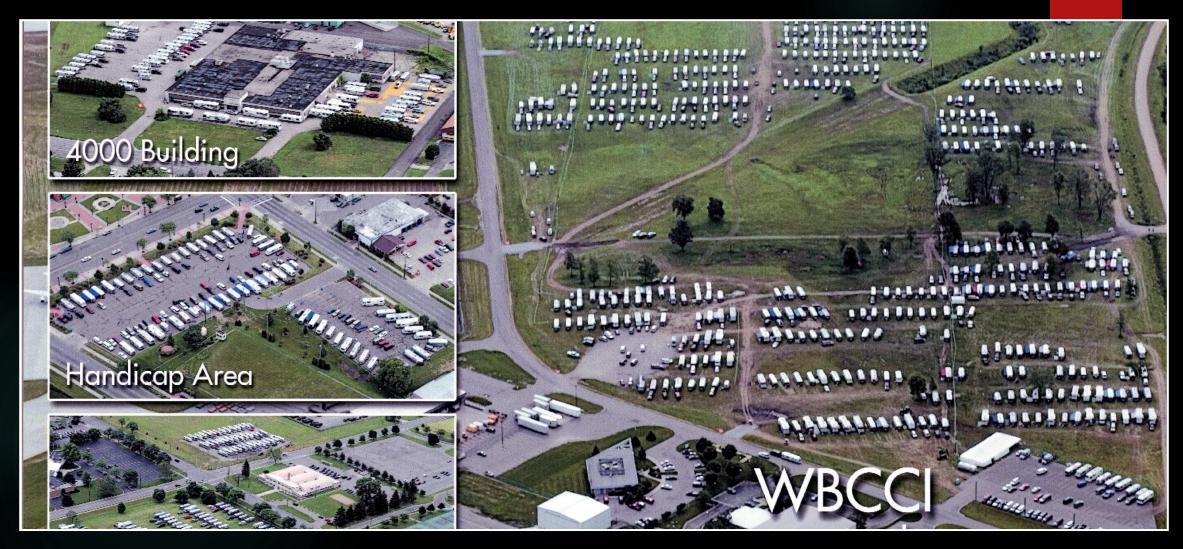

2000 43<sup>rd</sup> Intr'l Rally – Bismarck ND - 1310

2001 44th Intr'l Rally – Sioux Falls SD - 1143

2002 45th Intr'l Rally – Rapid City SD - 936

2003 46th Intr'l Rally – Essex Junction VT - 1669

2004 47th Intr'l Rally – Lansing MI - 1197