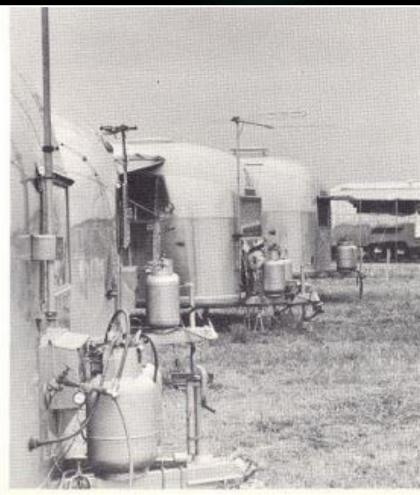

In photo at Waters of Hen chat with frien Bell's Earl Johnston their calls.

1964 7th Intr'l Rally – telephone trailer

1965 8th Intr'l Rally – Laramie WY - 2592

Lynda Bird Johnson Loads Airstream on White House Lawn (See story on Page 2)