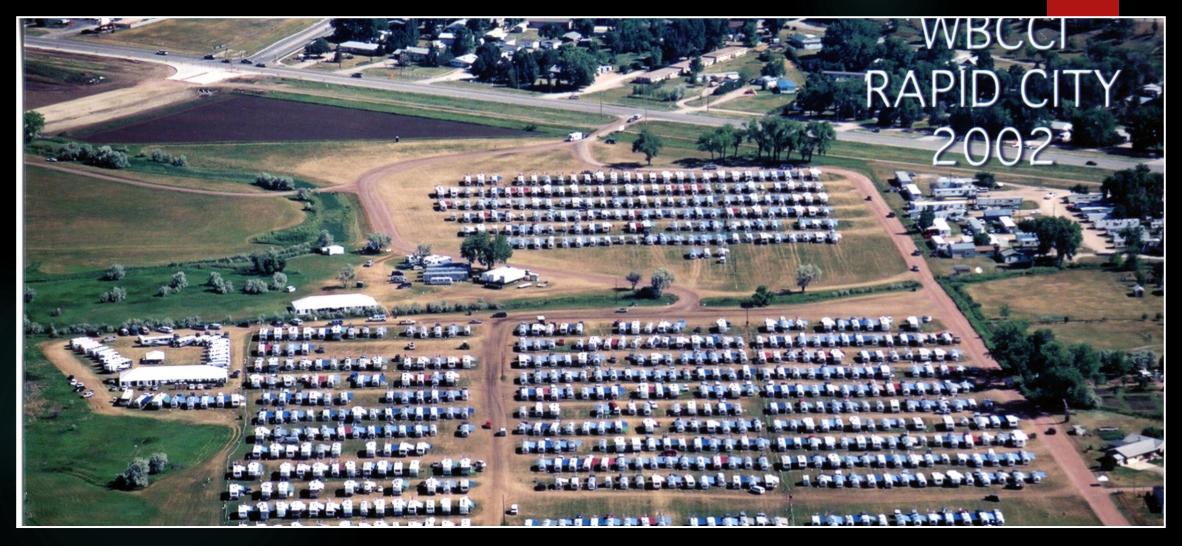

2000 43<sup>rd</sup> Intr'l Rally – Bismarck ND - 1310

2001 44th Intr'l Rally – Sioux Falls SD - 1143

2002 45th Intr'l Rally – Rapid City SD - 936

2003 46th Intr'l Rally – Essex Junction VT - 1669

2004 47th Intr'l Rally – Lansing MI - 1197