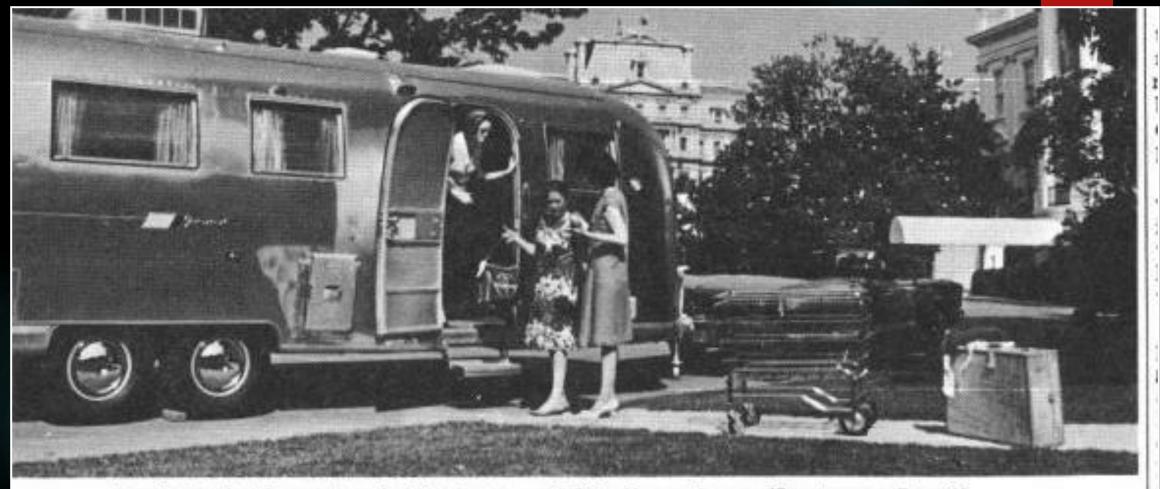

In photo at Waters of Hen chat with frien Bell's Earl Johnston their calls.

1964 7th Intr'l Rally – telephone trailer

1965 8th Intr'l Rally – Laramie WY - 2592

Lynda Bird Johnson Loads Airstream on White House Lawn (See story on Page 2)

1965 8th Intr'l Rally – Lynda Bird Johnson "See America First"

1966 9th Intr'l Rally – Cadillac MI - 2828

1967 10th Intr'l Rally – Santa Rosa CA - 2156

1967 10th Intr'l Rally – Santa Rosa CA - today

1968 11th Intr'l Rally – Grand Island NE - 2211