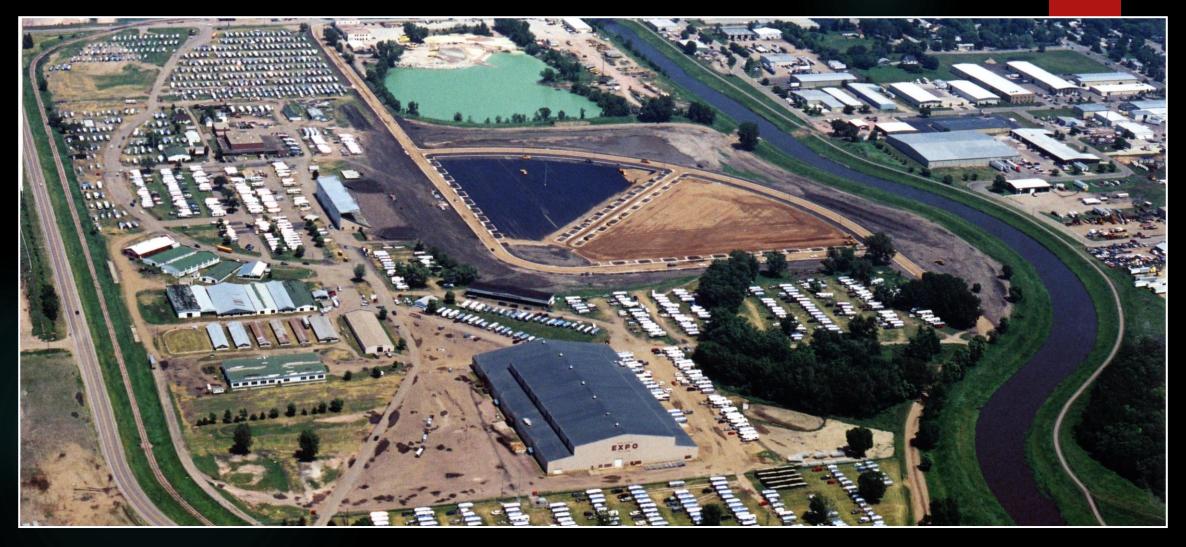

1991 34th Intr'l Rally – Duluth MN - 2481

1992 35th Intr'l Rally – Dayton OH - 2721

1993 36th Intr'l Rally – Bismarck ND - 2531

1994 37th Intr'l Rally – Brandon MN CA - 2263

1995 38th Intr'l Rally – Amherst MA - 2594