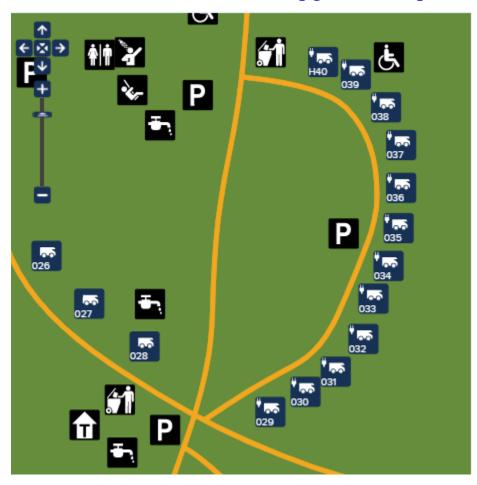

#### WATKINS MILL STATE PARK Campground

Click on link above to expand campground map:

Recommended sites: 40-47 & 60-84

Please let your hosts know what site you book. We look forward to seeing you in May!