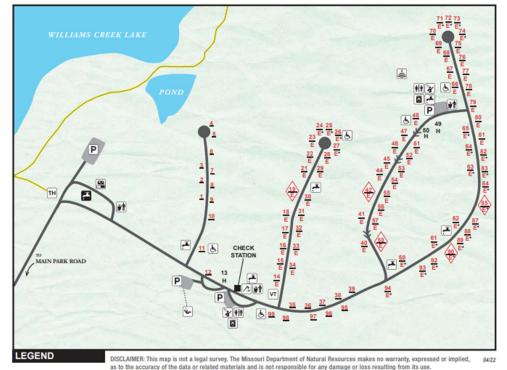

#### Campground map:

https://mostateparks.com/sites/mostateparks/files/Watkins CG.pdf

| SITE TYPE                   | ON-SEASO<br>(April 15 through Oct |        |
|-----------------------------|-----------------------------------|--------|
| Basic                       | \$15                              | Per    |
| Electric - 30 AMP           | \$25                              | night  |
| Electric - 50 AMP           | \$27                              | Ingile |
| ◆ Family/Electric<br>30 AMP | \$40                              | fee:   |
| ◆ Family/Electric<br>50 AMP | \$44                              |        |

#### WATKINS MILL STATE PARK Campground

Click on link above to expand campground map:

Recommended sites: 40-47 & 60-84

Please let your hosts know what site you book. We look forward to seeing you in May!