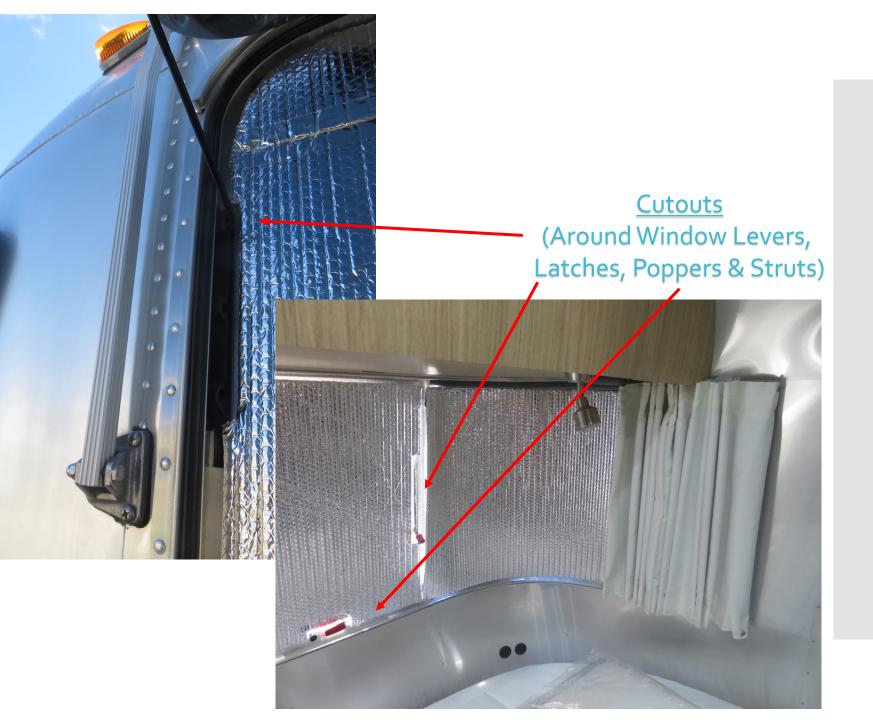

- Create templates using paper roll, marker & scissors
  - Larger size perimeter for windows with Velcro mounting
  - Exact size for capsule windows
  - Inside window frame size for rectangular windows (exterior mount)
- Apply template to Reflectix<sup>®</sup> and cut insulation
- Make fine cuts for window lift handles & latches (as applicable)

#### **Other Considerations**

- Make additional fine cuts (as applicable)
  - "Window Poppers"
  - Special access, e.g. cables, etc.
- Label each Reflectix<sup>®</sup> window piece
  - Place label in consistent position on all pieces for correct orientation
  - Standardize label terminology (description or # by window)

## Simple DIY: Create Your Own Reflectix® Window Set (4)

- Other Considerations
  - Cutouts