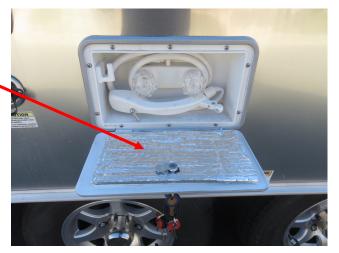

#### - Example: Interior Mount (Panorama & Capsule)

How To: Use Reflectix® to Better Manage Temperatures (3)

- Examples
  - Interior
  - Exterior

#### - Example: Exterior Mount (Vented Window)

Simple DIY: Create Your Own Reflectix® Window Set (1)

- Items Required
- Simple Fabrication Process

<u>ltems</u>

- Reflectix<sup>®</sup> Roll & silver foil tape, plus paper roll, marker & scissors
- Velcro (with adhesive on both sides) & label tape
- Optional: Label Maker & Art Portfolio (for storage)