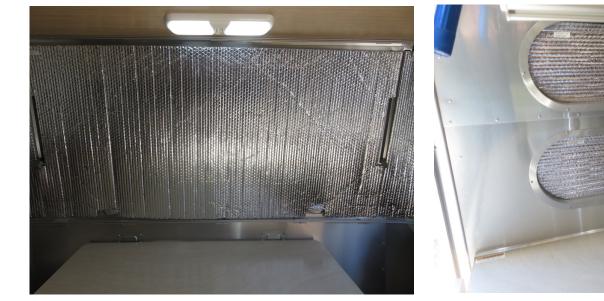

#### - Example: Interior Mount (Panorama & Capsule)

How To: Use Reflectix® to Better Manage Temperatures (3)

- Examples
  - Interior
  - Exterior