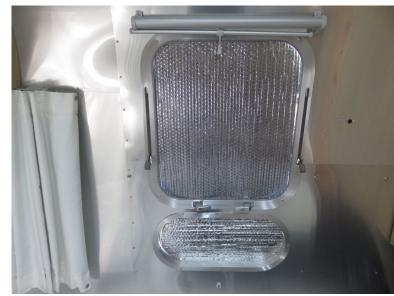

#### - Example: Interior Mount (Panorama & Capsule)

How To: Use Reflectix® to Better Manage Temperatures (3)

- Examples
  - Interior
  - Exterior