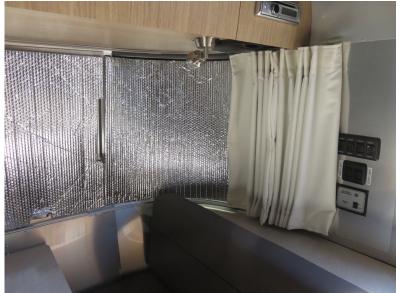

#### - Example: Interior Mount (Panorama & Capsule)

How To: Use Reflectix® to Better Manage Temperatures (3)

- Examples
  - Interior
  - Exterior

#### - Example: Exterior Mount (Vented Window)

Simple DIY: Create Your Own Reflectix® Window Set (1)

- Items Required
- Simple Fabrication Process

<u>ltems</u>

- Reflectix<sup>®</sup> Roll & silver foil tape, plus paper roll, marker & scissors
- Velcro (with adhesive on both sides) & label tape
- Optional: Label Maker & Art Portfolio (for storage)