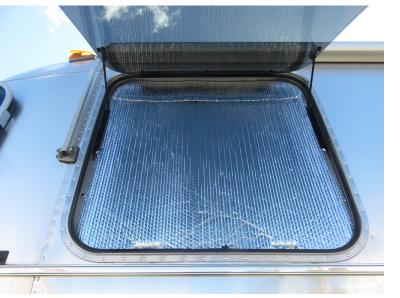

#### - Example: Interior Mount (Panorama & Capsule)

How To: Use Reflectix® to Better Manage Temperatures (3)

- Examples
  - Interior
  - Exterior

#### - Example: Exterior Mount (Vented Window)

Simple DIY: Create Your Own Reflectix® Window Set (1)

- Items Required
- Simple Fabrication Process

<u>ltems</u>

- Reflectix<sup>®</sup> Roll & silver foil tape, plus paper roll, marker & scissors
- Velcro (with adhesive on both sides) & label tape
- Optional: Label Maker & Art Portfolio (for storage)