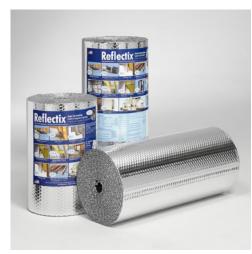

#### Just Right!

What is Reflectix<sup>®</sup> Insulation?

- A registered, trademarked product of Reflectix, Inc.
- www.reflectixinc.com

- "... [A] safe, easy-to-use, thermal insulating material providing cost-effective, high-efficiency performance...."
- "The product consists of two 96% reflective layers of film bonded to two internal layers of heavy gauge polyethylene bubbles (total thickness 5/16")"
- Works where you can't use fiberglass
- Typically available in 24" & 48" wide rolls at DIY Big Box stores
- Can join pieces with silver foil tape

#### - Example: Exterior Mount (Vented Window)

Simple DIY: Create Your Own Reflectix® Window Set (1)

- Items Required
- Simple Fabrication Process

<u>ltems</u>

- Reflectix<sup>®</sup> Roll & silver foil tape, plus paper roll, marker & scissors
- Velcro (with adhesive on both sides) & label tape
- Optional: Label Maker & Art Portfolio (for storage)

|         |                               | -                | Ū.       |                       |  |  |
|---------|-------------------------------|------------------|----------|-----------------------|--|--|
|         | Item Ch                       | neck List        | Example  |                       |  |  |
|         | Item Identifier/Si            |                  | Quantity | Comments              |  |  |
|         | <b>Reflectix</b> <sup>®</sup> | 24"x25'          | 2        | Rolls (Based on Count |  |  |
|         | Silver Foil Tape              |                  | 1        | Roll                  |  |  |
|         | Craft Paper                   |                  | 1        | Roll                  |  |  |
|         | Marker                        |                  | 1        |                       |  |  |
|         | Scissors                      |                  | 1        |                       |  |  |
|         | Velcro (Pack)                 | Black or White   | 2        | Adhesive Backed       |  |  |
|         | Label Tape                    | Blue or Cassette | 1        |                       |  |  |
|         | Label Maker                   |                  | 1        | Optional              |  |  |
| Process | Art Portfolio                 | Large            | 1        | Optional              |  |  |