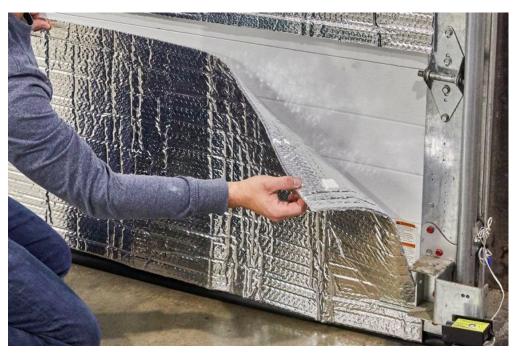

#### - Example: Exterior Mount (Vented Window)

Simple DIY: Create Your Own Reflectix® Window Set (1)

- Items Required
- Simple Fabrication Process

<u>ltems</u>

- Reflectix<sup>®</sup> Roll & silver foil tape, plus paper roll, marker & scissors
- Velcro (with adhesive on both sides) & label tape
- Optional: Label Maker & Art Portfolio (for storage)