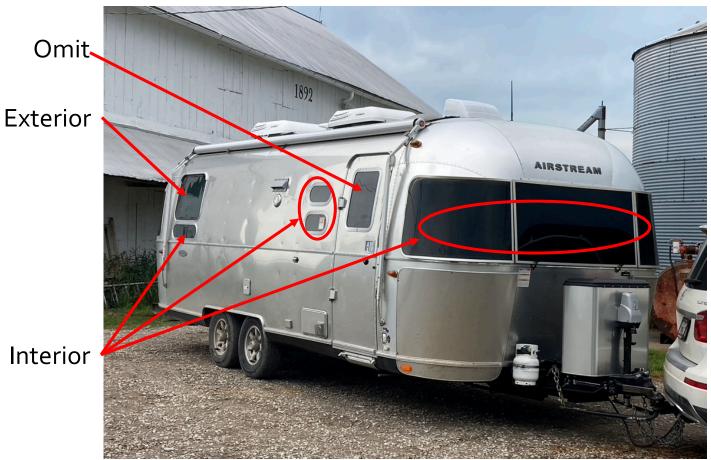

How To: Use Reflectix® to Better Manage Temperatures (1)

- Interior
  - Panorama
  - Capsule
  - Rectangular
  - Door (Option)
- Exterior
  - Rectangular (Option)

### Process Steps: 1) Count your windows by type 2) Decide interior vs. exterior mounting