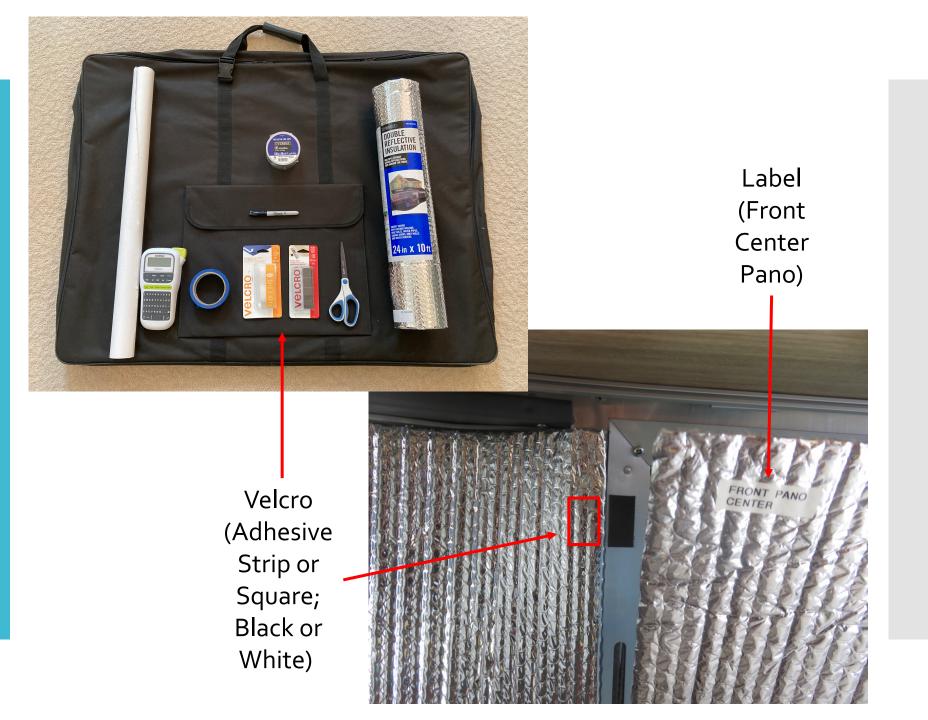

#### - Example: Exterior Mount (Vented Window)

Simple DIY: Create Your Own Reflectix® Window Set (1)

- Items Required
- Simple Fabrication Process

<u>ltems</u>

- Reflectix<sup>®</sup> Roll & silver foil tape, plus paper roll, marker & scissors
- Velcro (with adhesive on both sides) & label tape
- Optional: Label Maker & Art Portfolio (for storage)

|         |                               | -                | Ū.       |                       |  |  |
|---------|-------------------------------|------------------|----------|-----------------------|--|--|
|         | Item Ch                       | neck List        | Example  |                       |  |  |
|         | Item Identifier/Si            |                  | Quantity | Comments              |  |  |
|         | <b>Reflectix</b> <sup>®</sup> | 24"x25'          | 2        | Rolls (Based on Count |  |  |
|         | Silver Foil Tape              |                  | 1        | Roll                  |  |  |
|         | Craft Paper                   |                  | 1        | Roll                  |  |  |
|         | Marker                        |                  | 1        |                       |  |  |
|         | Scissors                      |                  | 1        |                       |  |  |
|         | Velcro (Pack)                 | Black or White   | 2        | Adhesive Backed       |  |  |
|         | Label Tape                    | Blue or Cassette | 1        |                       |  |  |
|         | Label Maker                   |                  | 1        | Optional              |  |  |
| Process | Art Portfolio                 | Large            | 1        | Optional              |  |  |

#### **Other Considerations**

- Make additional fine cuts (as applicable)
  - "Window Poppers"
  - Special access, e.g. cables, etc.
- Label each Reflectix<sup>®</sup> window piece
  - Place label in consistent position on all pieces for correct orientation
  - Standardize label terminology (description or # by window)