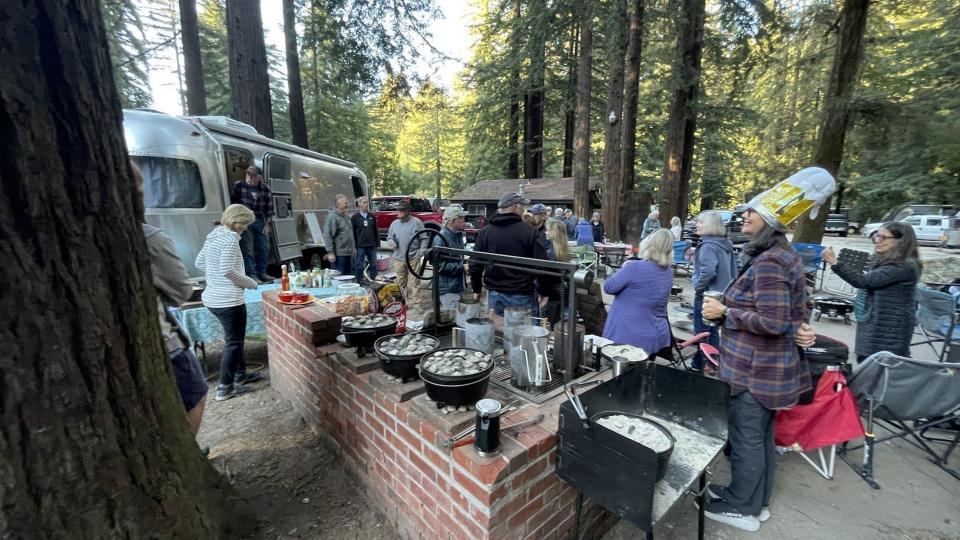

### **Events**

- Fire ring gathering
- Local events (parade, fireworks (pets!), etc)
- Wine/beer/spirits tasting
  - On-site at the rally
  - Off-site at a commercial establishment
- Holiday related (white elephant gift exchange, trick or treat)
- Newbie rally
- Maintenance rally
- Installation rally
- Trailer crawl
- What do **YOU** want to do? Something you find enjoyable is going to be much easier to plan.

#### Execution & Follow-up

- At the rally, BE PRESENT and AVAILABLE
  - Assign yourself (as host) a camp site...
    - that can see the arrival road
    - that has space for gathering or is near the clubhouse
- Greet people as they arrive
  - Can be a wave to veteran members as they are rolling in
  - If someone is paused in-tow, go over and see if you can help guide
  - Once someone is setup, go over and greet in person. Remind of the next event (usually happy hour)
- If someone looks confused, ask what's up
- Wander around and talk to people that are out. Make sure you see at least everyone face to face once during the rally.

#### Execution & Follow-up

- The person to clean-up, collect trash, take out the trash IS YOU, or at least to lead it
- Communicate, communicate, communicate during the rally
  - WhatsApp group
  - Whiteboard at the host site or gathering area
  - For important things, walk around to every site and knock on doors if need be
  - Mingle
- Post to the Club's Facebook group during and after the rally
- Email everyone after the rally and extend thanks, link to online material