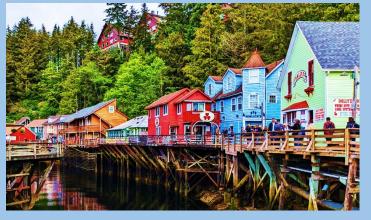

- Embarkation location: Seattle, WA
- Ship: Celebrity Edge
- Itinerary: Ketchikan, Endicott Arm / Dawes Glacier, Juneau, Skagway, and Victoria BC
- Optional ACI Events on the cruise:
  - Daily happy hours
  - Dinner together each night
  - Group shore excursions
- Prices start at \$4121 for double occupancy (including taxes and port fees) and includes internet on board and the classic drink package
- Visit the JotForm here to sign up: https://form.jotform.com/240837797148067