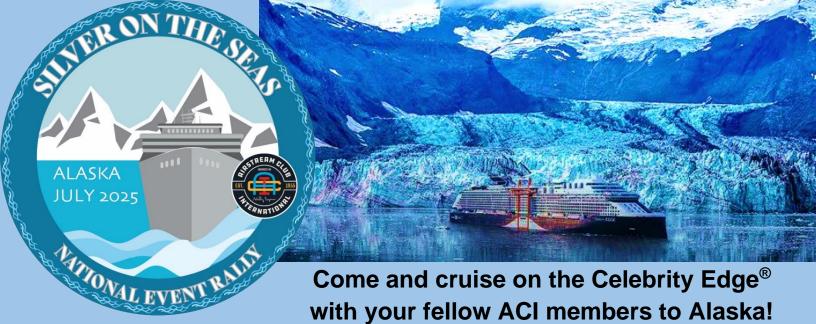

- See whales, glaciers, eagles, orcas, mountains, and waterfalls
  - Our group rate includes internet for one device and Celebrity's Classic Drink Package
- Choose your stateroom and travel arrangements when you book
- Our travel agent is an ACI member, so you'll get service from someone who knows rallies, Airstreams, and will cruise with us to make sure the experience is awesome

- Embarkation location: Seattle, WA
- Ship: Celebrity Edge
- Itinerary: Ketchikan, Endicott Arm / Dawes Glacier, Juneau, Skagway, and Victoria BC
- Optional ACI Events on the cruise:
  - Daily happy hours
  - Dinner together each night
  - Group shore excursions
- Prices start at \$4121 for double occupancy (including taxes and port fees) and includes internet on board and the classic drink package
- Visit the JotForm here to sign up: https://form.jotform.com/240837797148067