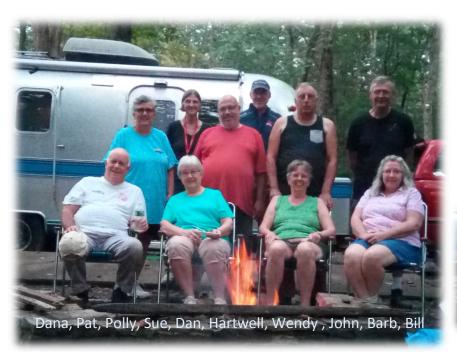

### Installation Rally at So-High Campground in Accord, NY

9/13-16/2018

This rally started out damp, dreary, buggy and sketchy. It was a very casual rally hosted by John & Wendy Vettovalli and we all made do with the campground situation. Additional members attending were: Bill & Barb Schultz, Dana & Sue King, Hartwell & Polly Herring and Dan & Pat Steen.

Once everyone got their trailers situated on empty sites, we all gathered at Dana & Sue's large, flat campsite each evening for a campfire and dessert. Over the weekend, the Vettovallis and Schultzs experimented with cast iron campfire cooking with oversight and kibitzing by others at the rally. On Friday, Barb & Bill made a Jumbalaya with Cajun spices supplied by Polly; then a blueberry dessert that we all sampled and enjoyed at Saturday night's campfire. Wendy & John tried out a peach cobbler for Friday night's campfire and beef stew on Saturday.

### Wendy Vettovalli

Good times around the camp fire