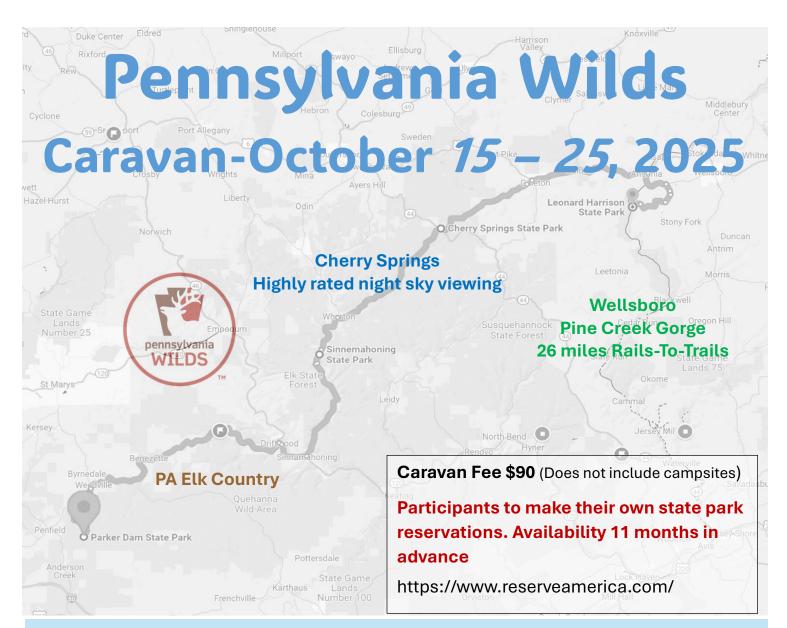

| Stop                        | Nights | Dates                      | Camping Fee/Night    |
|-----------------------------|--------|----------------------------|----------------------|
| Parker Dam State Park       | 3      | 10/15 - 10/18 Elk Viewing, | \$22.00 Non-Electric |
| Weedville, PA               |        | Hiking, Fishing            | \$27.00 Electric     |
| Sinnemahoning State Park    | 2      | 10/18 - 10/20 Elk Viewing, | \$29 Electric        |
| Austin, PA                  | _      | Hiking, Fishing            |                      |
| Cherry Springs State Park   |        | 10/20 - 10/23 Stargazing,  | \$16.00 -Rustic      |
| Galeton, PA                 | 3      | Hiking                     |                      |
| Ole Bull State Park         |        | This option has electric   | \$27.00 Electric     |
| Cross Fork, PA              |        | and water. Allows pets     |                      |
| Leonard Harrison State Park | 2      | 10/23 - 10/25 Rails-to-    | \$20.00 Non-Electric |
| Wellsboro, PA               |        | Trails, PA Grand Canyon    | \$27.00 Electric     |