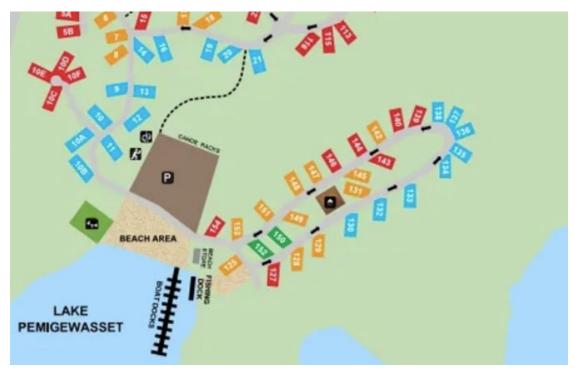

Brian and Jessica Lumb are on site 125, which is on the Lakeside near the Beach Store and fishing pier.

As of January 2, 2025, the following sites are open for reservation:

https://modernamericacampgrounds.com/new-hampshire/hunters-run-rv-park/stay/search

## LAKESIDE RV FULL HOOK-UP SITES, Max Vehicle Length: 40ft

Site Amenities: Back-In, Cable, Electricity, Fire Ring, Pet-Friendly, Picnic Table, Pull-Through, Sewer Hook-Up, Water Hook-Up, Wi-Fi, 20-Amp, 30-Amp, 50-Amp

### Lakeside W/E RV Site, Max Vehicle Length: 38ft

**Amenities:** 20-Amp, 30-Amp, Back-In, Electricity, Fire Ring, Pet-Friendly, Picnic Table, Water Hook-Up, Wi-Fi & more!