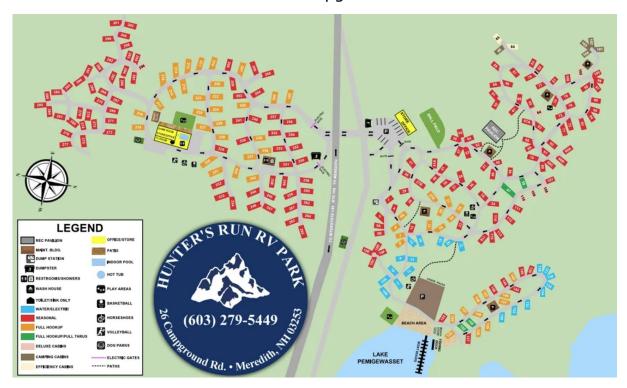

# Hunter's Run RV Park, Meredith, NH NEMAC Camping for July 25, 2025, - July 27, 2025

https://modernamericacampgrounds.com/new-hampshire/hunters-run-rv-park

Reserving sites for July 25, 2025, through July 27, 2025, at Hunter's Run RV Park located in Meredith, NH off of Route 104.

Brian and Jessica Lumb are on site 125, which is on the Lakeside near the Beach Store and fishing pier.

As of January 2, 2025, the following sites are open for reservation:

https://modernamericacampgrounds.com/new-hampshire/hunters-run-rv-park/stay/search

## LAKESIDE RV FULL HOOK-UP SITES, Max Vehicle Length: 40ft

Site Amenities: Back-In, Cable, Electricity, Fire Ring, Pet-Friendly, Picnic Table, Pull-Through, Sewer Hook-Up, Water Hook-Up, Wi-Fi, 20-Amp, 30-Amp, 50-Amp

#### **Hillside Full Hook-Up RV Sites:**

Located across the road from the main entrance.