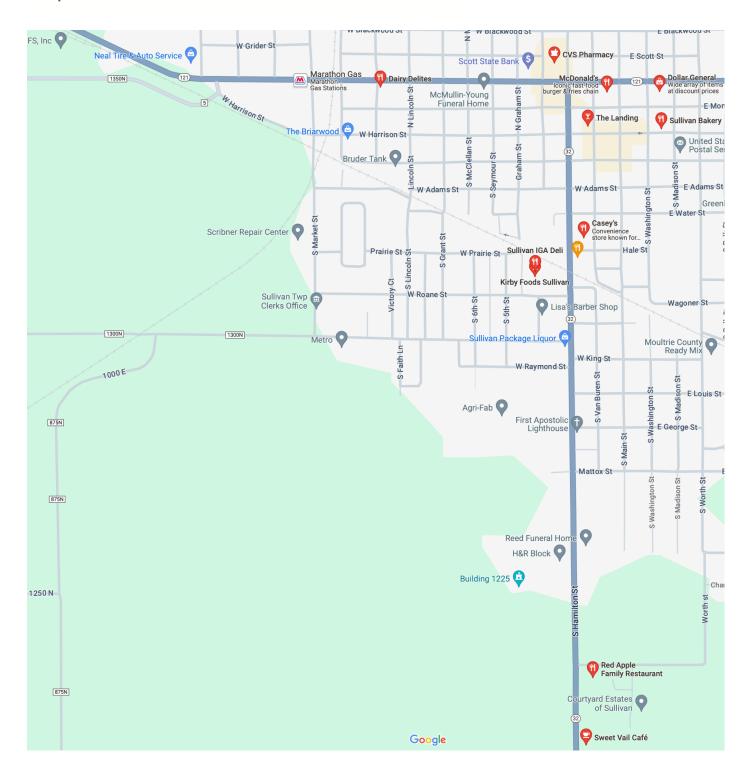

★ (125) · \$

Ice Cream · & · 815 W Jackson St Closed · Opens 1 PM ·

(217) 728-8927

(217) /28-892/





ite Directions

## Sullivan Bakery

4.8 ★★★★★ (87) · \$

Bakery ⋅ 💰 ⋅ 112 E Harrison St

Open · Closes 12 PM · (217) 728-4831

"Not overly sweet at all."



Directions

#### Sullivan IGA Deli

4.3 \*\*\*\*\* (3)

Deli · 💰 · 411 S 5th St

Takeout · No delivery



## Red Apple Family Restaurant

4.3 ★★★★ (651) · \$

Family-friendly · ♂ · 1402 S Hamilton St

Closed · Opens 6 AM Fri

"Great place to dine..we love the haystack breakfast and coffee is very ..."

## Casey's

3.7 ★★★★ (62) · \$

Pizza Delivery · ♂ · 320 S Hamilton St Convenience store known for fuel & pizza

Open 24 hours

Curbside pickup · No-contact delivery · No dine-in



# Map of coffee houses / eateries in Sullivan, IL