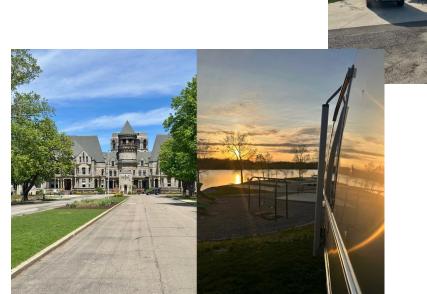

Hey everyone.

Jill and I recently stayed at a very nice campground that I wanted to share with all of you. It's Charles Mill Lake campground in Mansfield, Ohio. The old Ohio State Penitentiary built in 1910 is in Mansfield. The penitentiary is known for being the location where Shawshank Redemption was filmed. Jill and I stayed at Charles Mill Campground on our way to Jackson Center in May 2025. Jill and I rate all the campgrounds we stay at on a scale of one to five - we gave this campground a five. Many of the sites are on the lake, all sites have level concrete pads, a fire ring, nice grass and river rock around the power poles and water and dump areas – all sites are full hook up. They also have a nice bath houses.

Each bath house has individual room with a toilet, sink and shower complete with a locking door. The bathrooms are VERY clean and the showers are all tiled and are nicer than many homes I've seen. The cool thing about Mansfield is that it is only 120 miles from

Jackson Center. If you find yourself going to the mother ship, the ACI office or having repairs and modifications done at Jackson center then Charles Mill Lake Campground is a must see and stop.

Alan