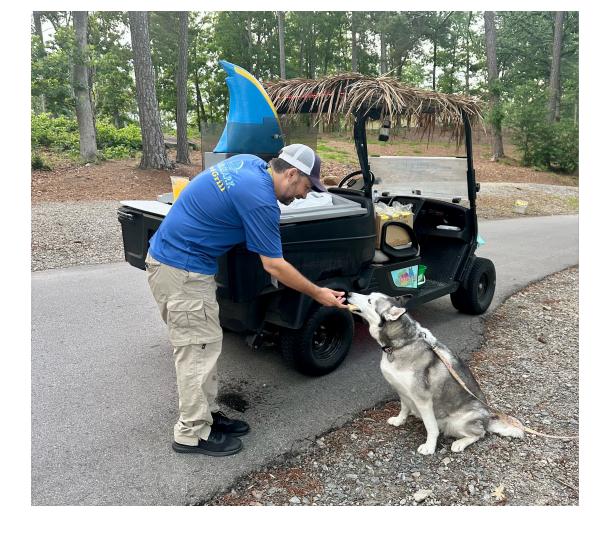

Qira was beaming after receiving a delightful treat from the Margaritaville drink cart, just as Veronica enjoyed her own margarita! A big thank you to the considerate bartender for ensuring both Veronica and Qira were thrilled! It's a fantastic place to visit, and we highly recommend @margaritavilleatlanierislands.com