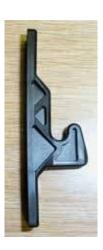

## **Grabber Catch Complete Assembly catch hook**

## Grabber

The Grabber Catch latching mechanism (catch) part number for the 10 lb. is 381228-102. The Grabber Catch latching mechanism (catch) part number for 3 lb. is 381228-103. The Grabber Catch hook (keeper) part number for the 3 &10 lb. latches is 381228-100.