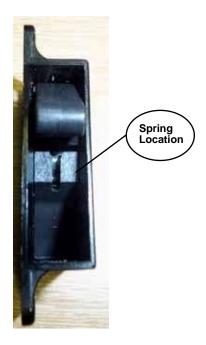

Grabber Catches are spring loaded and come in 3 and 10 lb. pull up force. The amount of pull is decided by the size of spring located inside the latching mechanism. If it has a blue spring it is a 3lb. pull latch, if it has a black spring it is a 10lb. pull latch.