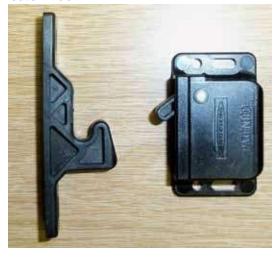

## **Grabber Catch Complete Assembly catch hook**

## Grabber catch latching mechanism