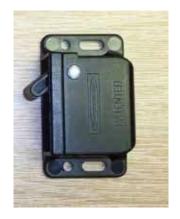

## Grabber catch latching mechanism

## Grabber

The Grabber Catch latching mechanism (catch) part number for the 10 lb. is 381228-102. The Grabber Catch latching mechanism (catch) part number for 3 lb. is 381228-103. The Grabber Catch hook (keeper) part number for the 3 &10 lb. latches is 381228-100.