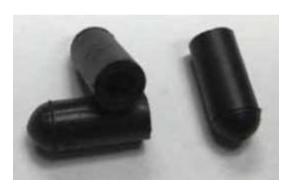

## Rubber Screw Caps - Making sure you don't get the Point!

If you have every cleaned the inside window frames on your trailer and caught your hand on one of the screw points, these screw covers may be for you. The screw caps are used to cover screw points in the window frame between the inside screen & the window glass. Airstream uses screws to attach the window screen to the window frame resulting in screw points protruding between window frame and outside glass. This can lead to a few nicks and scratches when cleaning the inside of the window frame. Airstream currently uses these caps on all new products, but if you have an earlier model without the screw covers they can be obtained through your Airstream dealer.

The Airstream part number is 382116-03.