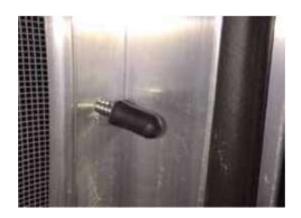

## Rubber Screw Caps - Making sure you don't get the Point!

If you have every cleaned the inside window frames on your trailer and caught your hand on one of the screw points, these screw covers may be for you. The screw caps are used to cover screw points in the window frame between the inside screen & the window glass. Airstream uses screws to attach the window screen to the window frame resulting in screw points protruding between window frame and outside glass. This can lead to a few nicks and scratches when cleaning the inside of the window frame. Airstream currently uses these caps on all new products, but if you have an earlier model without the screw covers they can be obtained through your Airstream dealer.

The Airstream part number is 382116-03.